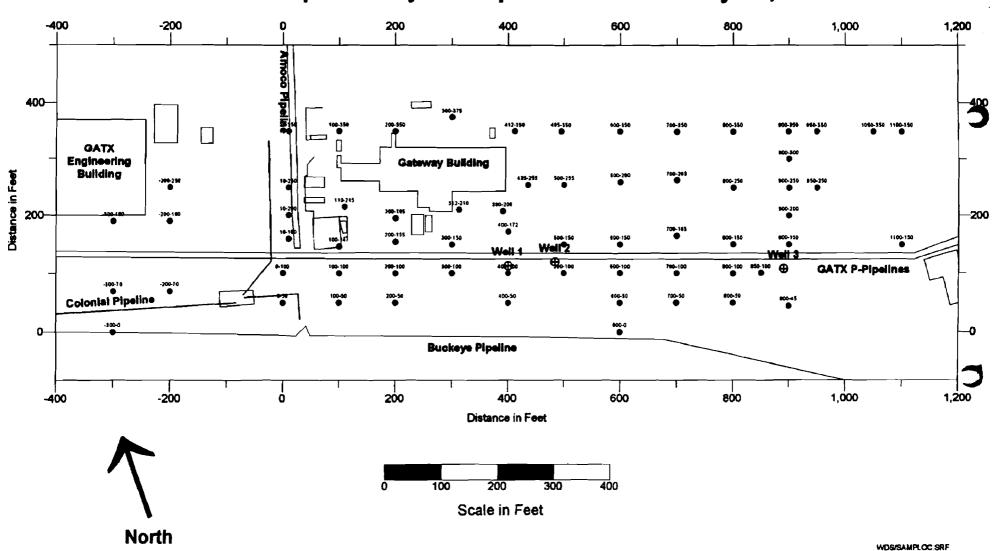

adverse environmental or health impacts have extended off site to the south;
- The free-phase plume appears to be migrating to the northwest;
- Similar plume size, shape, and mass over the period from July-October suggests that plume migration is occurring primarily by advective processes;
- Advective transport, high flow rates/low head during vapor sampling, and anecdotal evidence suggest the coarse, open work nature of the impacted fill.

We trust that this report and its attachments are satisfactory for your purposes. Please contact me at 908-685-6098 should you wish to discuss the project further.

Very truly yours,

Keith W. Ryan Sr. Project Manager

METCALF & EDDY, INC.

**Enclosures** 

cc: Cordaso, W.

Spronz, W.

Figure 1
GATX Soil Vapor Study - Sample Locations - July 14, 1995



Figure 2
GATX Soil Vapor Study - Free Product Thickness - July 14, 1995



Figure 3
GATX Soil Vapor Survey - July 1995 - TVHC Results



Isopleths Shown in Micrograms per Liter (ug/L)

WDS/GATX/TVHC.SRF

**GATX Soil Vapor Survey - July 1995 - BTEX Results** -200 -400 800 1,000 600 1,200 400-GATX Engineering Building Cateway Building Distance in Feet -200 CLTX P Plante 0 **Buckeye Pipeline** 600 -200 -400 200 400 800 1,000 1,200 Distance in Feet 10,000 1,000 100,000 100 **NORTH** 

Isopleths Shown in Micrograms per Liter (ug/L)

Figure 4

TIERRA-D-019691

WDS/GATX/BTEX.SRF

Figure 5
GATX Soil Vapor Survey and Free-Product Delineation
BTEX Results (ug/l) - October 1995



Figure 6
GATX P-Pipeline Discharge Area
Free-Product Thickness - October 1995



North

### TABLE 1 ANALYTICAL RESULTS