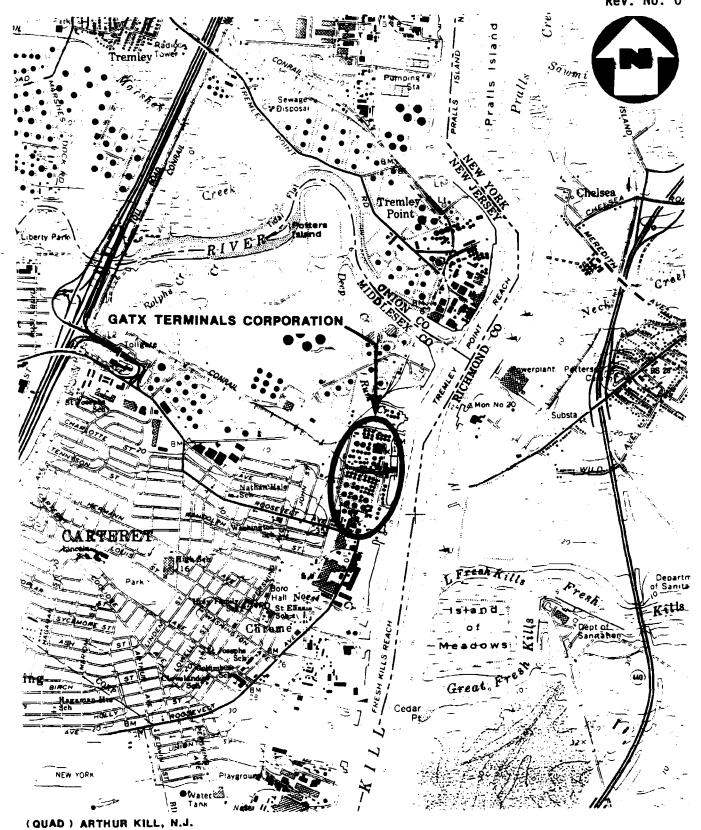

GATX Terminals Corporation, Carteret Borough,

Middlesex County

On September 10, 1986 Mr. Richard Glonek, Environmental Specialist, Ms. Jodi Ruff, Student Intern and the writer, conducted an inspection of the above referenced facility. purpose of the inspection was to determine if a groundwater contamination investigation is necessary at this site.