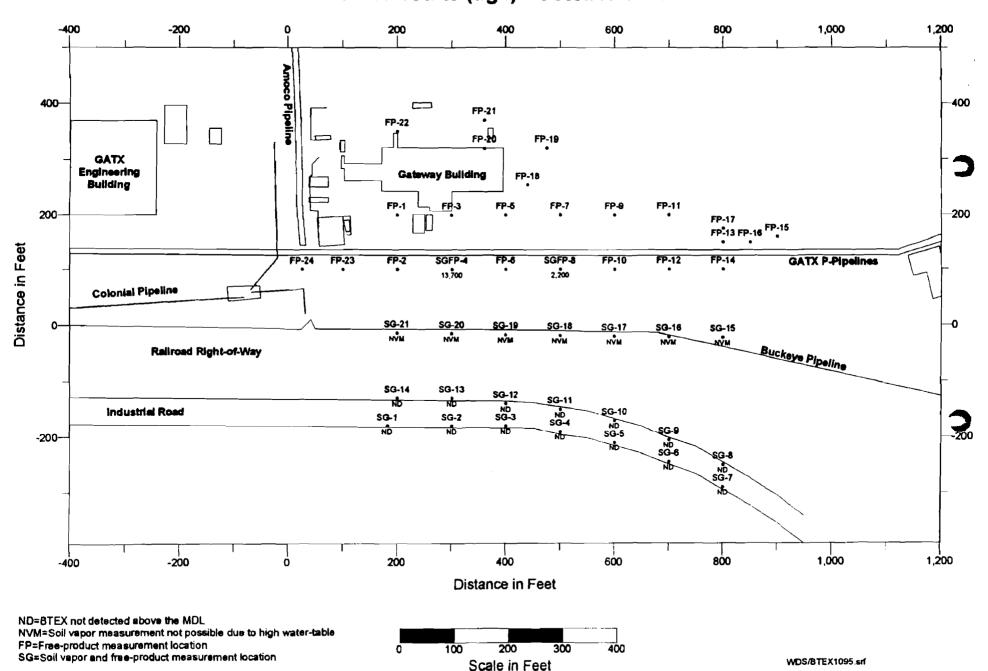

, INC.

**Enclosures** 

cc: Cordaso, W.

Spronz, W.

Figure 1
GATX Soil Vapor Study - Sample Locations - July 14, 1995



Figure 2
GATX Soil Vapor Study - Free Product Thickness - July 14, 1995



Figure 3
GATX Soil Vapor Survey - July 1995 - TVHC Results



Isopleths Shown in Micrograms per Liter (ug/L)

WDS/GATX/TVHC.SRF

**GATX Soil Vapor Survey - July 1995 - BTEX Results** -200 -400 800 1,000 600 1,200 400-GATX Engineering Building Cateway Building Distance in Feet -200 CLTX P Plante 0 **Buckeye Pipeline** 600 -200 -400 200 400 800 1,000 1,200 Distance in Feet 10,000 1,000 100,000 100 **NORTH** 

Isopleths Shown in Micrograms per Liter (ug/L)

Figure 4

TIERRA-D-019691

WDS/GATX/BTEX.SRF

Figure 5
GATX Soil Vapor Survey and Free-Product Delineation
BTEX Results (ug/l) - October 1995



Figure 6
GATX P-Pipeline Discharge Area
Free-Product Thickness - October 1995



North

### TABLE 1 ANALYTICAL RESULTS FOR SOIL TO-1 SAMPLE #SGFP-4

| NAME OF COMPOUND                  | CONCENTRATION (ppm) |
|-----------------------------------|---------------------|
| 1,1 dichloroethylene              | 20,000              |
| Methylene Chloride                | 880                 |
| Trans 1,2 Dichloroetheae          | <0.001              |
| 1,1 Dichloroothane                | <0.001              |
| Cholorform                        | <0.001              |
| 1,2 Dichlorosthene                | <0.001              |
| 1,1,1 Trichloroethane             | 1                   |
| Beazeae                           | 33,000              |
| Carbon Tetrachloride              | < 0.001