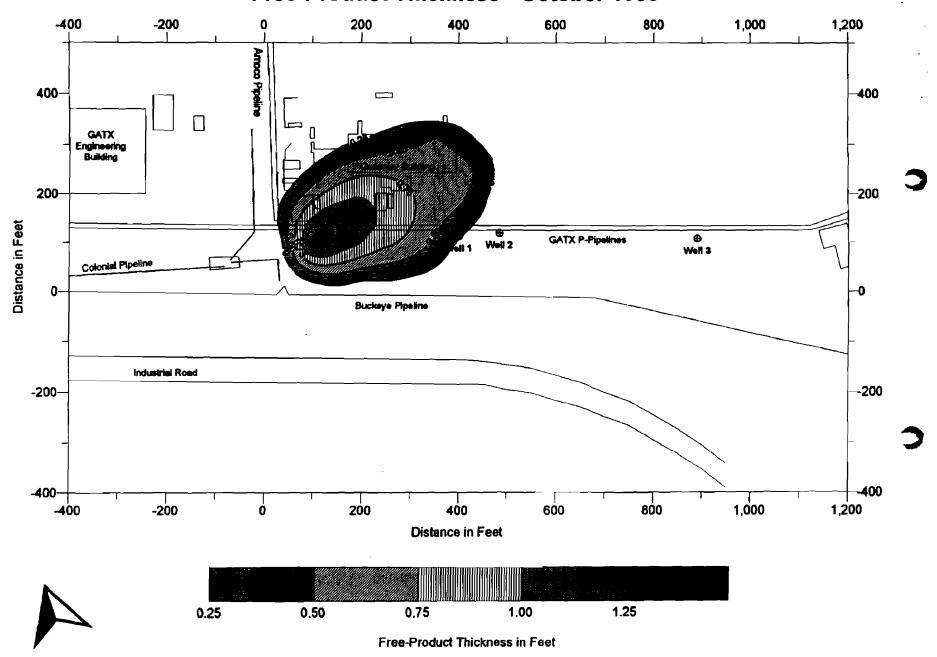

udy - Sample Locations - July 14, 1995



Figure 2
GATX Soil Vapor Study - Free Product Thickness - July 14, 1995



Figure 3
GATX Soil Vapor Survey - July 1995 - TVHC Results



Isopleths Shown in Micrograms per Liter (ug/L)

WDS/GATX/TVHC.SRF

**GATX Soil Vapor Survey - July 1995 - BTEX Results** -200 -400 800 1,000 600 1,200 400-GATX Engineering Building Cateway Building Distance in Feet -200 CLTX P Plante 0 **Buckeye Pipeline** 600 -200 -400 200 400 800 1,000 1,200 Distance in Feet 10,000 1,000 100,000 100 **NORTH** 

Isopleths Shown in Micrograms per Liter (ug/L)

Figure 4

TIERRA-D-019691

WDS/GATX/BTEX.SRF

Figure 5
GATX Soil Vapor Survey and Free-Product Delineation
BTEX Results (ug/l) - October 1995



Figure 6
GATX P-Pipeline Discharge Area
Free-Product Thickness - October 1995



North

### TABLE 1 ANALYTICAL RESULTS FOR SOIL TO-1 SAMPLE #SGFP-4

| NAME OF COMPOUND                  | CONCENTRATION (ppm) |
|-----------------------------------|---------------------|
| 1,1 dichloroethylene              | 20,000              |
| Methylene Chloride                | 880                 |
| Trans 1,2 Dichloroetheae          | <0.001              |
| 1,1 Dichloroothane                | <0.001              |
| Cholorform                        | <0.001              |
| 1,2 Dichlorosthene                | <0.001              |
| 1,1,1 Trichloroethane             | 1                   |
| Beazeae                           | 33,000              |
| Carbon Tetrachloride              | < 0.001             |
| Dibromomethanc                    | < 0.001             |
| 1,2 Dich