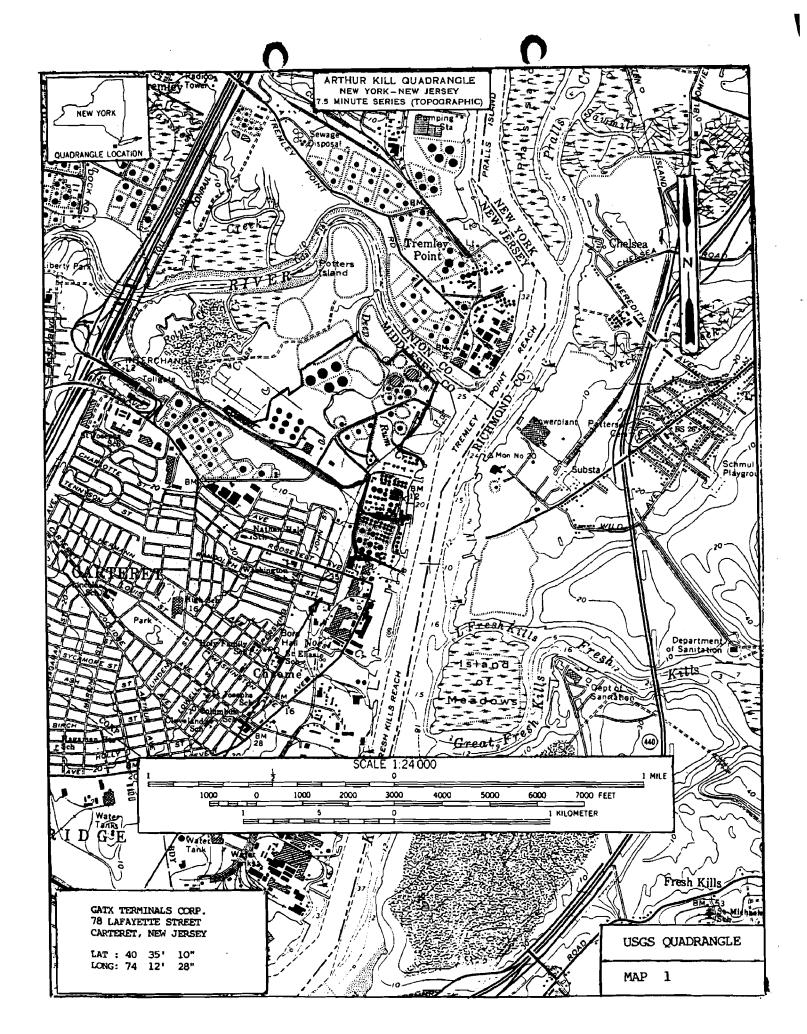

GATX Terminals Corporation, Carteret Borough,

Middlesex County

On September 10, 1986 Mr. Richard Glonek, Environmental Specialist, Ms. Jodi Ruff, Student Intern and the writer, conducted an inspection of the above referenced facility. purpose of the inspection was to determine if a groundwater contamination investigation is necessary at this site.

Mr. Glenn Sandor, Safety Director, and Mr. Harris Sanders, Manager of Environmental Affairs for GATX, provided the information necessary to complete the NJDEP industrial survey form (copy attached).

After completion of this form, a partial inspection of the twohundred acre site was conducted. The writer was specifically looking for places where substances may have escaped into the ground causing contamination. A picture was taken of a ponded area in the chemicals storage section of the facility because an oily sheen was visible on the surface. Ponded rain water was evident in many areas of the facility. Housekeeping practices, in general, appeared satisfactory. Mr. Sandor and Mr. Sanders indicated that spills and leaks do occur and they are reported to NJDEP and immediately cleaned up using their own clean up equipment. However, since the site is fifty years old, prior housekeeping practices and disposal methods are questionable.