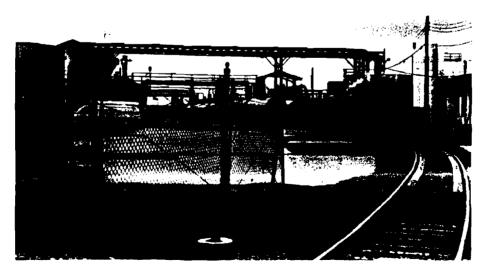

Two photographs (attached) were taken at the facility. picture taken near tank #165 shows a small pool of water with an oily sheen on the surface. The second photograph taken near tank #266 in the petroleum section shows a much larger pool of water. No sheen was visible in this area.

- 1. GATX has occupied this two hundred acre site for fifty years.
- 2. Previous housekeeping practices are unknown.
- 3. There are many areas of the site that are not paved, allowing the possibility that pollutants may have leached into the soil and groundwater.
- 4. The photograph taken near tank #165 shows an example where the possibility of groundwater contamination exists.
- 5. A groundwater study done for FMC Corporation, which is located adjacent to GATX, shows contamination of FMC wells with tetrahydrofuran.
- 6. FMC has never used or stored tetrahydrofuran.
- 7. GATX has and does store tetrahydrofuran.
- 8. Groundwater flow, as reported by the FMC study, flows, in some areas, from GATX towards the FMC property.