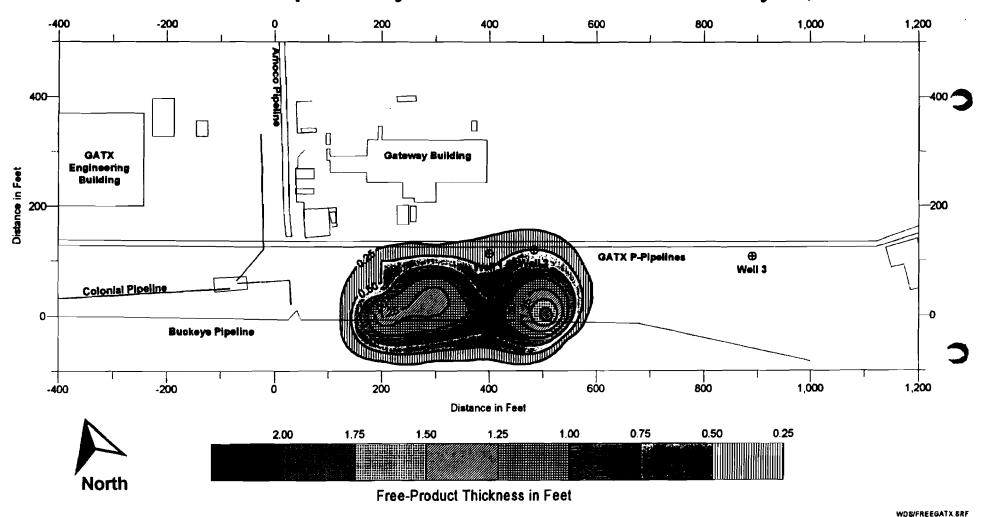

h;
- The free-phase plume appears to be migrating to the northwest;
- Similar plume size, shape, and mass over the period from July-October suggests that plume migration is occurring primarily by advective processes;
- Advective transport, high flow rates/low head during vapor sampling, and anecdotal evidence suggest the coarse, open work nature of the impacted fill.

We trust that this report and its attachments are satisfactory for your purposes. Please contact me at 908-685-6098 should you wish to discuss the project further.

Very truly yours,

Keith W. Ryan Sr. Project Manager

METCALF & EDDY, INC.

**Enclosures** 

cc: Cordaso, W.

Spronz, W.

Figure 1
GATX Soil Vapor Study - Sample Locations - July 14, 1995



Figure 2
GATX Soil Vapor Study - Free Product Thickness - July 14, 1995



Figure 3
GATX Soil Vapor Survey - July 1995 - TVHC Results



Isopleths Shown in Micrograms per Liter (ug/L)

WDS/GATX/TVHC.SRF

**GATX Soil Vapor Survey - July 1995 - BTEX Results** -200 -400 800 1,000 600 1,200 400-GATX Engineering Building Cateway Building Distance in Feet -200 CLTX P Plante 0 **Buckeye Pipeline** 600 -200 -400 200 400 800 1,000 1,200 Distance in Feet 10,000 1,000 100,000 100 **NORTH** 

Isopleths Shown in Micrograms per Liter (ug/L)

Figure 4

TIERRA-D-019691

WDS/GATX/BTEX.SRF

Figure 5
GATX Soil Vapor Survey and Free-Product Delineation
BTEX Results (ug/l) - October 1995



Figure 6
GATX P-Pipeline Discharge Area
Free-Product Thickness - October 1995



North

### TABLE 1 ANALYTICAL RESULTS FOR SOIL TO-1 SAMPLE #SGFP-4

| NAME OF COMPOUND                  | CONCENT