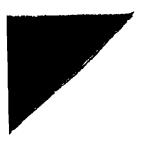

Two photographs (attached) were taken at the facility. picture taken near tank #165 shows a small pool of water with an oily sheen on the surface. The second photograph taken near tank #266 in the petroleum section shows a much larger pool of water. No sheen was visible in this area.

- 1. GATX has occupied this two hundred acre site for fifty years.
- 2. Previous housekeeping practices are unknown.
- 3. There are many areas of the site that are not paved, allowing the possibility that pollutants may have leached into the soil and groundwater.
- 4. The photograph taken near tank #165 shows an example where the possibility of groundwater contamination exists.
- 5. A groundwater study done for FMC Corporation, which is located adjacent to GATX, shows contamination of FMC wells with tetrahydrofuran.
- 6. FMC has never used or stored tetrahydrofuran.
- 7. GATX has and does store tetrahydrofuran.
- 8. Groundwater flow, as reported by the FMC study, flows, in some areas, from GATX towards the FMC property.