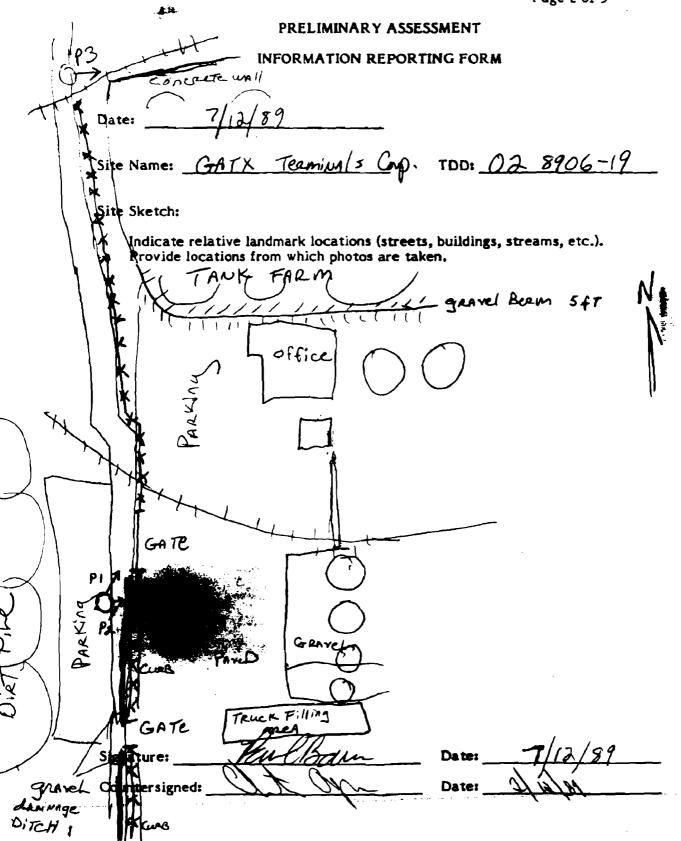

GATX Terminals Corporation, Carteret Borough,

Middlesex County

On September 10, 1986 Mr. Richard Glonek, Environmental Specialist, Ms. Jodi Ruff, Student Intern and the writer, conducted an inspection of the above referenced facility. purpose of the inspection was to determine if a groundwater contamination investigation is necessary at this site.

Mr. Glenn Sandor, Safety Director, and Mr. Harris Sanders, Manager of Environmental Affairs for GATX, provided the information necessary to complete the NJDEP industrial survey form (copy attached).

After completion of this form, a partial inspection of the twohundred acre site was conducted. The writer was specifically looking for places where substances may have escaped into the ground causing contamination. A picture was taken of a ponded area in the chemicals storage section of the facility because an oily sheen was visible on the surface. Ponded rain water was evident in many areas of the facility. Housekeeping practices, in general, appeared satisfactory. Mr. Sandor and Mr. Sanders indicated that spills and leaks do occur and they are reported to NJDEP and immediately cleaned up using their own clean up equipment. However, since the site is fifty years old, prior housekeeping practices and disposal methods are questionable.