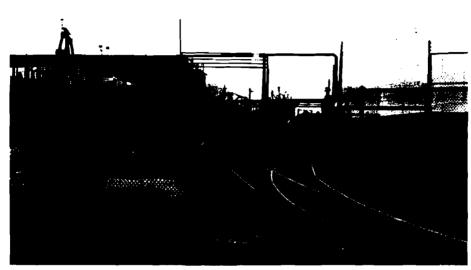

Two photographs (attached) were taken at the facility. picture taken near tank #165 shows a small pool of water with an oily sheen on the surface. The second photograph taken near tank #266 in the petroleum section shows a much larger pool of water. No sheen was visible in this area.

- 1. GATX has occupied this two hundred acre site for fifty years.
- 2. Previous housekeeping practices are unknown.
- 3. There are many areas of the site that are not paved, allowing the possibility that pollutants may have leached into the soil and groundwater.
- 4. The photograph taken near tank #165 shows an example where the possibility of groundwater contamination exists.
- 5. A groundwater study done for FMC Corporation, which is located adjacent to GATX, shows contamination of FMC wells with tetrahydrofuran.
- 6. FMC has never used or stored tetrahydrofuran.
- 7. GATX has and does store tetrahydrofuran.
- 8. Groundwater flow, as reported by the FMC study, flows, in some areas, from GATX towards the FMC property.