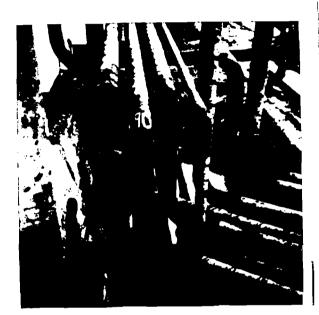

Mr. Glenn Sandor, Safety Director, and Mr. Harris Sanders, Manager of Environmental Affairs for GATX, provided the information necessary to complete the NJDEP industrial survey form (copy attached).

After completion of this form, a partial inspection of the twohundred acre site was conducted. The writer was specifically looking for places where substances may have escaped into the ground causing contamination. A picture was taken of a ponded area in the chemicals storage section of the facility because an oily sheen was visible on the surface. Ponded rain water was evident in many areas of the facility. Housekeeping practices, in general, appeared satisfactory. Mr. Sandor and Mr. Sanders indicated that spills and leaks do occur and they are reported to NJDEP and immediately cleaned up using their own clean up equipment. However, since the site is fifty years old, prior housekeeping practices and disposal methods are questionable.

Two photographs (attached) were taken at the facility. picture taken near tank #165 shows a small pool of water with an oily sheen on the surface. The second photograph taken near tank #266 in the petroleum section shows a much larger pool of water. No sheen was visible in this area.