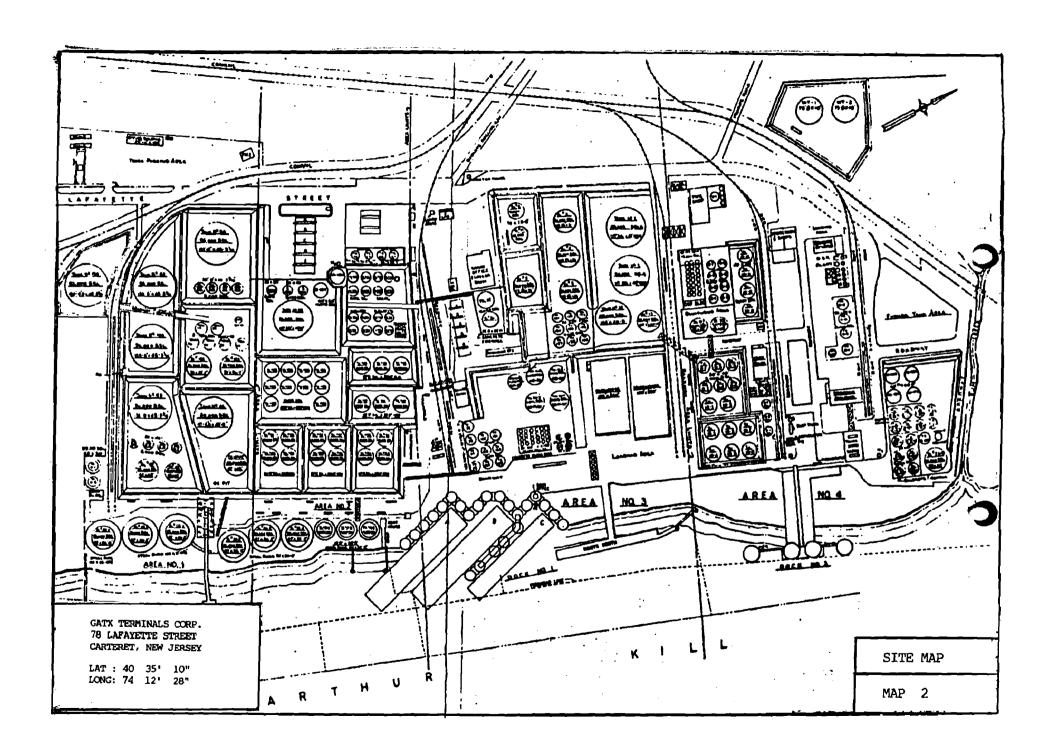

Mr. Glenn Sandor, Safety Director, and Mr. Harris Sanders, Manager of Environmental Affairs for GATX, provided the information necessary to complete the NJDEP industrial survey form (copy attached).

After completion of this form, a partial inspection of the twohundred acre site was conducted. The writer was specifically looking for places where substances may have escaped into the ground causing contamination. A picture was taken of a ponded area in the chemicals storage section of the facility because an oily sheen was visible on the surface. Ponded rain water was evident in many areas of the facility. Housekeeping practices, in general, appeared satisfactory. Mr. Sandor and Mr. Sanders indicated that spills and leaks do occur and they are reported to NJDEP and immediately cleaned up using their own clean up equipment. However, since the site is fifty years old, prior housekeeping practices and disposal methods are questionable.

Two photographs (attached) were taken at the facility. picture taken near tank #165 shows a small pool of water with an oily sheen on the surface. The second photograph taken near tank #266 in the petroleum section shows a much larger pool of water. No sheen was visible in this area.