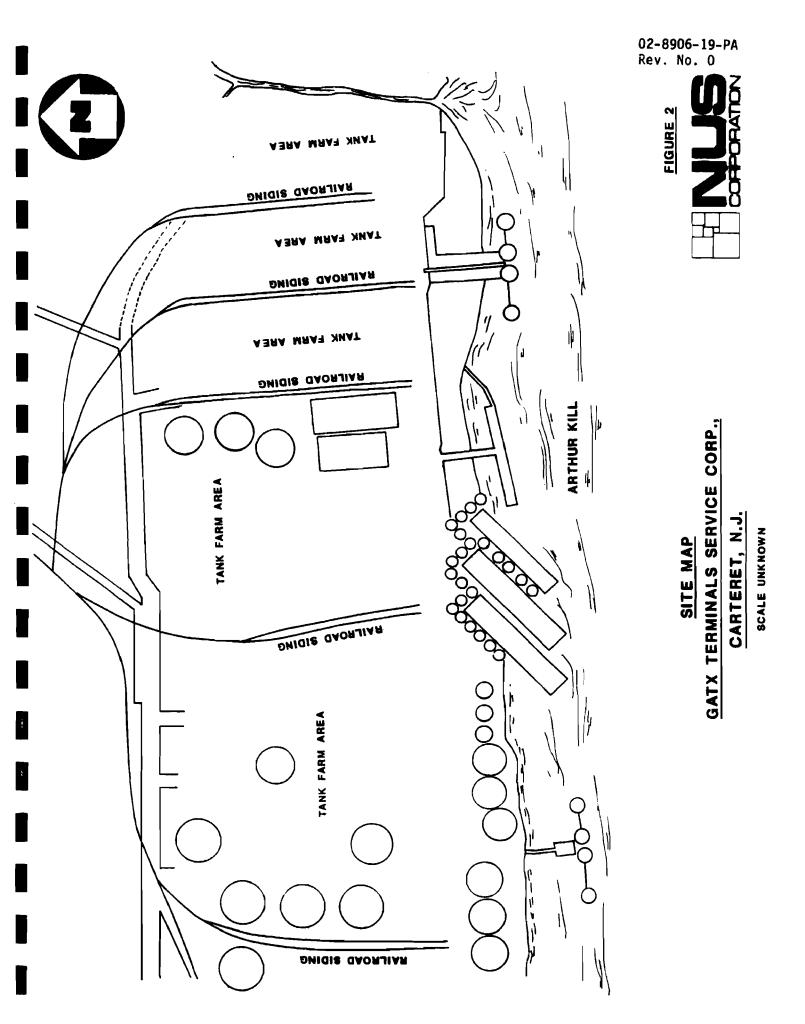

Mr. Glenn Sandor, Safety Director, and Mr. Harris Sanders, Manager of Environmental Affairs for GATX, provided the information necessary to complete the NJDEP industrial survey form (copy attached).

After completion of this form, a partial inspection of the twohundred acre site was conducted. The writer was specifically looking for places where substances may have escaped into the ground causing contamination. A picture was taken of a ponded area in the chemicals storage section of the facility because an oily sheen was visible on the surface. Ponded rain water was evident in many areas of the facility. Housekeeping practices, in general, appeared satisfactory. Mr. Sandor and Mr. Sanders indicated that spills and leaks do occur and they are reported to NJDEP and immediately cleaned up using their own clean up equipment. However, since the site is fifty years old, prior housekeeping practices and disposal methods are questionable.