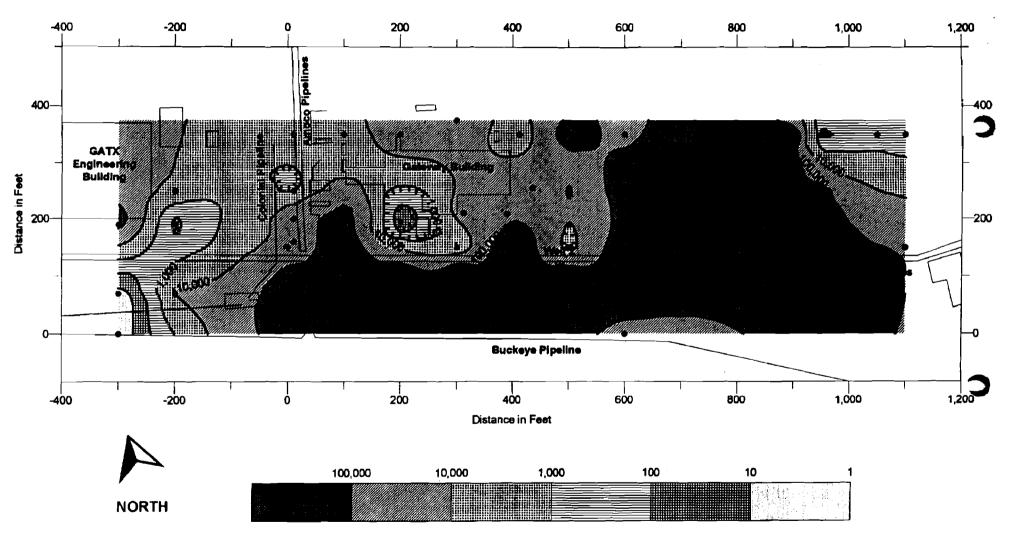

The NJPDES point discharge to Rum Creek was observed. No discharge was occurring at the time of inspection, but the area appeared free of excessive pollutants. The receiving water was murky and reddish in appearance.