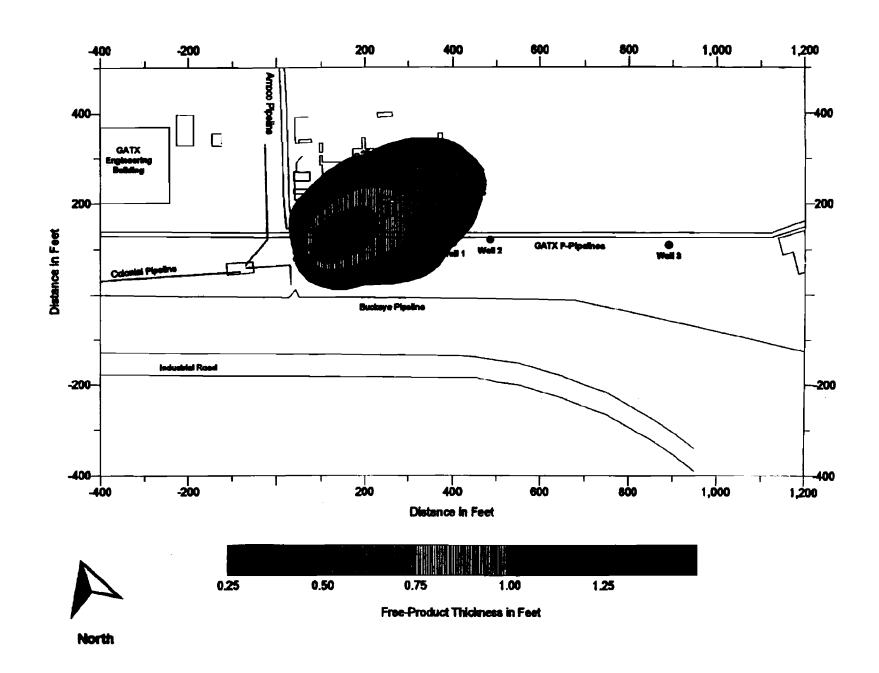

led for November 27, 1995, was rescheduled to December 9 and 10, 1995. This was due to a conflict with the operations of Gateway Terminals Corporation at the site. The wells were installed as scheduled.

I have received your comments on the Remedial Action Workplan and will be addressing them. Attached is a copy of the latest free-product thickness diagram developed from data obtained in October/November, 1995. Also attached are the results from two TO1 samples taken at that time.

If you have any questions, please call me at (908) 541-5161, Ext. 219.

Sincerely,

Thomas A. Noesner Environmental Manager

TAN:ejm

cc: S.A. Mercer

E.J. Varga

G.S. Sandor

M.L. Kinkley

M.E. Marra

**CERTIFIED MAIL #Z 040 831 456** 

### GATX P-Pipeline Discharge Area Free-Product Thickness - November 1995





Tracer Research Corporation
1 Deerpark Road, Suite G
Monmouth Junction, New Jersey 08852

November 6, 1995

Bill Spronz
METCALF & EDDY
US Highway 22 West and Station Road
Branchburg, New Jersey 08876

RE: TO1 Samples

Dear Mr. Spronz:

Two TOI samples were collected at the GATX Terminal located in Carteret, New Jersey. The samples were collected on October 25, 1995 and sent to the Tracer Research Laboratory in Tucson, Arizona for analysis. The results of the analyses are attached to this letter.

If you have any questions, please do not hesitate to contact me at 1.800.303.4523.

Sincerely.

TRACER RESEARCH CORPORATION

marjorie D. Stives

Marjorie D. Stivers

Project Manager



Sample Name: TRIP BLANK

| Name of Compound          | Concentration (ug/L) |
|---------------------------|--