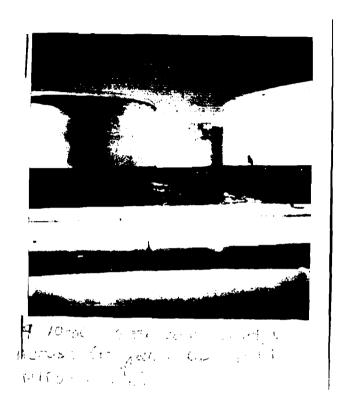

Two photographs (attached) were taken at the facility. picture taken near tank #165 shows a small pool of water with an oily sheen on the surface. The second photograph taken near tank #266 in the petroleum section shows a much larger pool of water. No sheen was visible in this area.

- 1. GATX has occupied this two hundred acre site for fifty years.
- 2. Previous housekeeping practices are unknown.
- 3. There are many areas of the site that are not paved, allowing the possibility that pollutants may have leached into the soil and groundwater.
- 4. The photograph taken near tank #165 shows an example where the possibility of groundwater contamination exists.
- 5. A groundwater study done for FMC Corporation, which is located adjacent to GATX, shows contamination of FMC wells with tetrahydrofuran.
- 6. FMC has never used or stored tetrahydrofuran.
- 7. GATX has and does store tetrahydrofuran.
- 8. Groundwater flow, as reported by the FMC study, flows, in some areas, from GATX towards the FMC property.