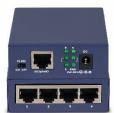

### **Power over Ethernet**

The new switch series offers PoE or PoE+ in 4 unmanaged configurations:

NRS5FP 5 Fast Ethernet ports NRS8FP 8 Fast Ethernet ports NRS5GP 5 Gigabit ports NRS8GP 8 Gigabit ports NRS16GP 16 Gigabit ports

## Designed with the application in mind

The NR-switches are of the used in areas where noise can be a big issue. The fanless design allows the installer to deploy the switches even in Boardroom and living quarter setups. The small design of the switches avoids having to dedicate Rackspace to the switches.