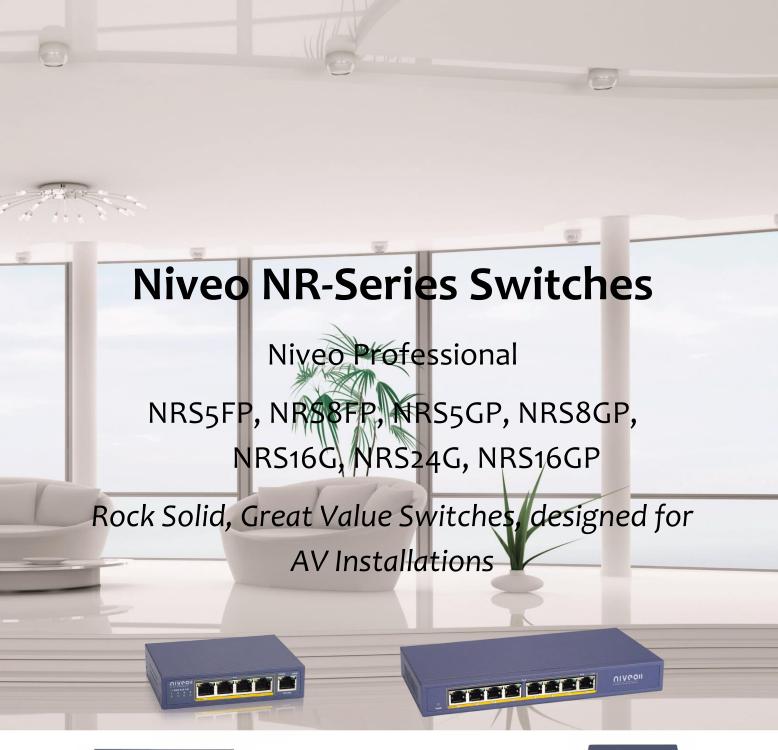

# NR-Series Switches: Rock Solid, Great Value Switches

#### Introduction

The Niveo Professional introduces the brand new NR-Series switches, designed for residential and small commercial setups that have a need for **extremely stable** (PoE) switches, but do not have the demand for Enterprise grade network management or design redundancy.

The NR-series is the installers' ultimate Go-To-switch series for great value switches. The switches have been designed to offer full duplexing on all ports, getting the **best performance** out of the network **at minimal cost**.

### **Power over Ethernet**

The new switch series offers PoE or PoE+ in 4 unmanaged configurations:

NRS5FP 5 Fast Ethernet ports NRS8FP 8 Fast Ethernet ports NRS5GP 5 Gigabit ports NRS8GP 8 Gigabit ports NRS16GP 16 Gigabit ports