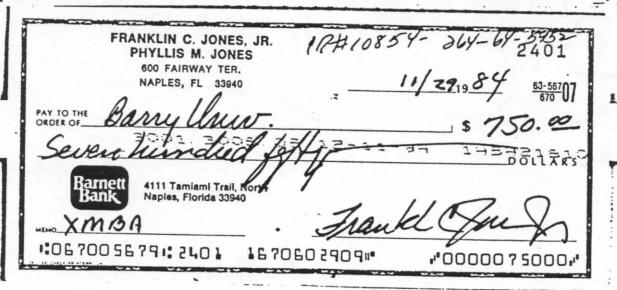

|
| Barnett 4111 Tamiami Trail,<br>Naples, Florida 3394 | North       | 145707571         |
| 1:0670056791:2352                                   | 16706029091 | ,,0000075000,,    |

| FRANKLIN C. JONES, JR. 1 RO7601 ->6444 5452 PHYLLIS M. JONES | 2268      |
|--------------------------------------------------------------|-----------|
| 600 FAIRWAY TER.<br>NAPLES, FL 33940 331                     | 63-56707  |
| PAY TO THE Barry laws                                        | 50.00     |
| Seven hundred safty                                          | _DOLLARS  |
| Naples, Florida 33940                                        | 735555    |
| MEMO SAMETI SAME SAME SAME                                   | *         |
| 1:0670056791:2268 167060290911 (1:00000                      | 2,20001,1 |



| East V.                                            | DIRECT PAY        | MENT REQUEST               |                   | - DPR # -