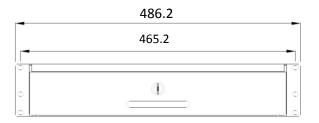

# Data sheet 2/2 REF:BT2U400AD

19" adjustable drawer for document – 400mm depth 2U

#### **DimensionS**