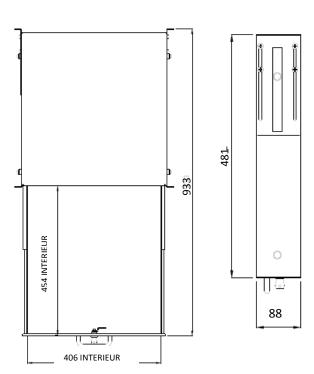

# Data sheet 2/2 REF:BT2U400AD

19" adjustable drawer for document – 400mm depth 2U

#### **DimensionS**