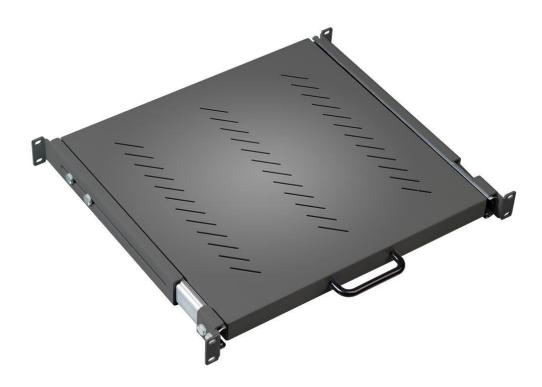

## Data sheet 1/2 REF:BT2U400AD

19" adjustable drawer for document – 400mm depth 2U

### **Descriptions**

• Sliding plate adjustable in depth

Depth: 400mmHeight: 2U

Assembly on the four mounting

RAL7016 epoxy painting

Material :

Drawer : sheet steel 20/10Support : sheet steel 20/10

Loading capacity: 30kg