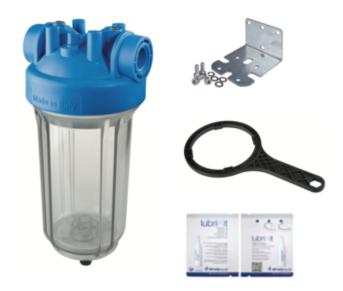

## **Complete Kits**

| Under Counter – DP Clear Housing Kit |                                                                       |
|--------------------------------------|-----------------------------------------------------------------------|
| Part Number                          | Description                                                           |
| ZA1380421                            | Kit - DP - Single 2.5"x10" - Clear sump - 3/4" NPT - Bracket & Wrench |

Cartridge Centering Devise Included with Housings Included

| Under Counter – DP Blue Housing Kit |                                                                      |
|-------------------------------------|----------------------------------------------------------------------|
| Part Number                         | Description                                                          |
| ZA1380422C                          | Kit - DP - Single 2.5"x10" - Blue sump - 3/4" NPT - Bracket & Wrench |