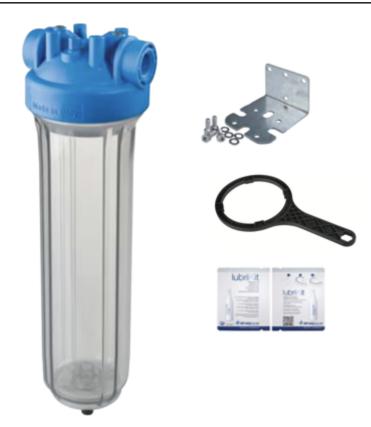

## **Complete Kits**

| Under Counter – DP Clear Housing Kit |                                                                       |
|--------------------------------------|-----------------------------------------------------------------------|
| Part Number                          | Description                                                           |
| ZA1380421                            | Kit - DP - Single 2.5"x10" - Clear sump - 3/4" NPT - Bracket & Wrench |

Cartridge Centering Devise Included with Housings Included

| Under Counter – DP Blue Housing Kit |                                                                      |
|-------------------------------------|----------------------------------------------------------------------|
| Part Number                         | Description                                                          |
| ZA1380422C                          | Kit - DP - Single 2.5"x10" - Blue sump - 3/4" NPT - Bracket & Wrench |