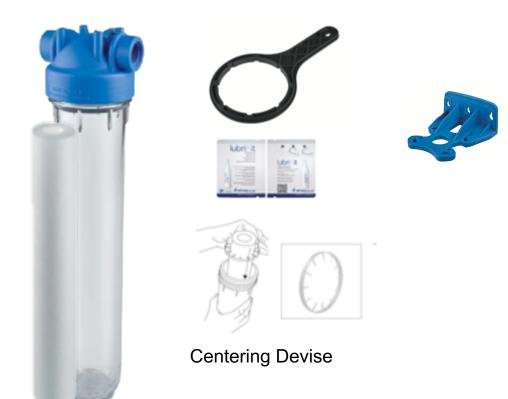

## **Complete Kits**

| Under Counter – DP Clear Housing Kit |                                                                       |
|--------------------------------------|-----------------------------------------------------------------------|
| Part Number                          | Description                                                           |
| ZA1380421                            | Kit - DP - Single 2.5"x10" - Clear sump - 3/4" NPT - Bracket & Wrench |

Cartridge Centering Devise Included with Housings Included

| Under Counter – DP Blue Housing Kit |                                                                      |
|-------------------------------------|----------------------------------------------------------------------|
| Part Number                         | Description                                                          |
| ZA1380422C                          | Kit - DP - Single 2.5"x10" - Blue sump - 3/4" NPT - Bracket & Wrench |