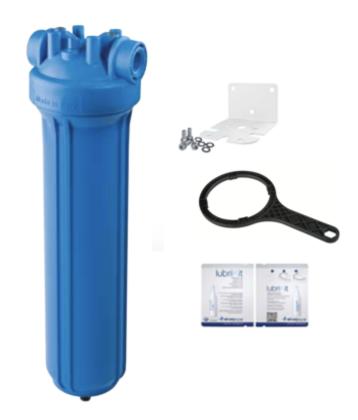

## **Complete Kits**

| Under Counter – DP Clear Housing Kit |                                                                       |
|--------------------------------------|-----------------------------------------------------------------------|
| Part Number                          | Description                                                           |
| ZA1380421                            | Kit - DP - Single 2.5"x10" - Clear sump - 3/4" NPT - Bracket & Wrench |

Cartridge Centering Devise Included with Housings Included

| Under Counter – DP Blue Housing Kit |                                                                      |
|-------------------------------------|----------------------------------------------------------------------|
| Part Number                         | Description                                                          |
| ZA1380422C                          | Kit - DP - Single 2.5"x10" - Blue sump - 3/4" NPT - Bracket & Wrench |