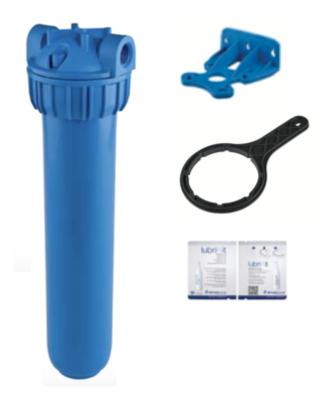

## **Complete Kits**

| Under Counter – DP Clear Housing Kit |                                                                       |
|--------------------------------------|-----------------------------------------------------------------------|
| Part Number                          | Description                                                           |
| ZA1380421                            | Kit - DP - Single 2.5"x10" - Clear sump - 3/4" NPT - Bracket & Wrench |

Cartridge Centering Devise Included with Housings Included

| Under Counter – DP Blue Housing Kit |                                                                      |
|-------------------------------------|----------------------------------------------------------------------|
| Part Number                         | Description                                                          |
| ZA1380422C                          | Kit - DP - Single 2.5"x10" - Blue sump - 3/4" NPT - Bracket & Wrench |