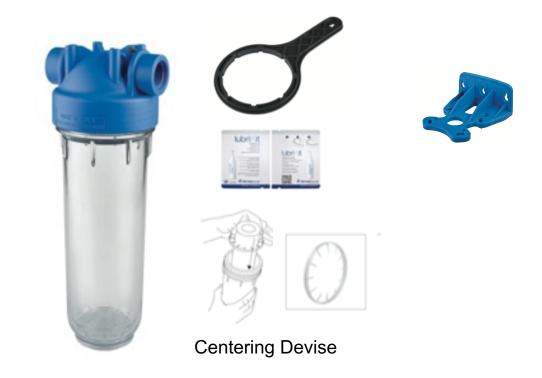

## **Complete Kits**

| Under Counter – DP Clear Housing Kit |                                                                       |
|--------------------------------------|-----------------------------------------------------------------------|
| Part Number                          | Description                                                           |
| ZA1380421                            | Kit - DP - Single 2.5"x10" - Clear sump - 3/4" NPT - Bracket & Wrench |

Cartridge Centering Devise Included with Housings Included

| Under Counter – DP Blue Housing Kit |                                                                      |
|-------------------------------------|----------------------------------------------------------------------|
| Part Number                         | Description                                                          |
| ZA1380422C                          | Kit - DP - Single 2.5"x10" - Blue sump - 3/4" NPT - Bracket & Wrench |