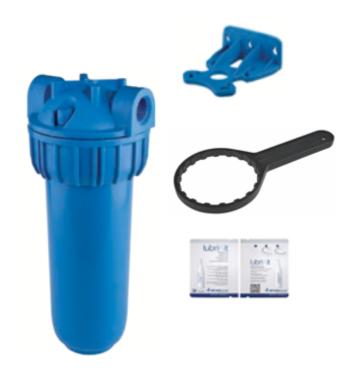

Cartridge Centering Devise Included with Housings Included

| Under Counter – DP Blue Housing Kit With Stainless Steel Inserts |                                                                                                 |
|------------------------------------------------------------------|-------------------------------------------------------------------------------------------------|
| Part Number                                                      | Description                                                                                     |
| ZA1380461                                                        | Kit - DP - Single 2.5"x10" - Clear sump - 3/4" NPT - Stainless steel inserts - Bracket & Wrench |

Cartridge Centering Devise Included with Housings Included

| Under Counter – DP Blue Housing Kit With Stainless Steel Inserts |                                                                                                 |
|------------------------------------------------------------------|-------------------------------------------------------------------------------------------------|
| Part Number                                                      | Description                                                                                     |
| ZA1380461C                                                       | Kit - DP - Single 2.5"x10" - Clear sump - 3/4" NPT - Stainless steel inserts - Bracket & Wrench |