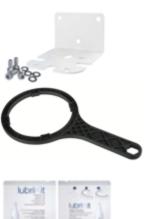

## **Complete Kits**

| Under Counter – DP Clear Housing Kit |                                                                       |
|--------------------------------------|-----------------------------------------------------------------------|
| Part Number                          | Description                                                           |
| ZA1380421                            | Kit - DP - Single 2.5"x10" - Clear sump - 3/4" NPT - Bracket & Wrench |

Cartridge Centering Devise Included with Housings Included

| Under Counter – DP Blue Housing Kit |                                                                      |
|-------------------------------------|----------------------------------------------------------------------|
| Part Number                         | Description                                                          |
| ZA1380422C                          | Kit - DP - Single 2.5"x10" - Blue sump - 3/4" NPT - Bracket & Wrench |