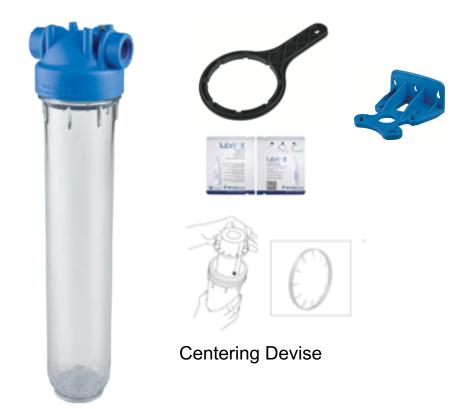

## **Complete Kits**

| Under Counter – DP Clear Housing Kit |                                                                       |
|--------------------------------------|-----------------------------------------------------------------------|
| Part Number                          | Description                                                           |
| ZA1380421                            | Kit - DP - Single 2.5"x10" - Clear sump - 3/4" NPT - Bracket & Wrench |

Cartridge Centering Devise Included with Housings Included

| Under Counter – DP Blue Housing Kit |                                                                      |
|-------------------------------------|----------------------------------------------------------------------|
| Part Number                         | Description                                                          |
| ZA1380422C                          | Kit - DP - Single 2.5"x10" - Blue sump - 3/4" NPT - Bracket & Wrench |