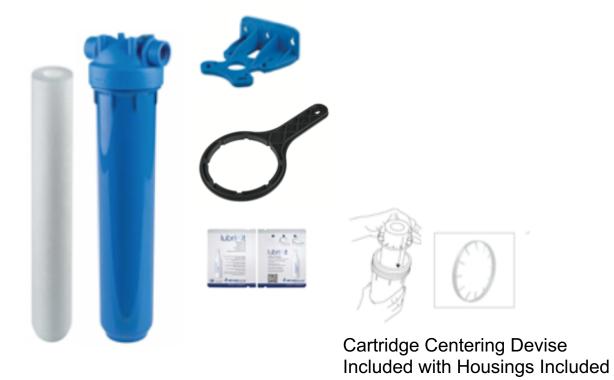

Cartridge Centering Devise Included with Housings Included

| Under Counter – DP Blue Housing Kit With Stainless Steel Inserts |                                                                                                 |
|------------------------------------------------------------------|-------------------------------------------------------------------------------------------------|
| Part Number                                                      | Description                                                                                     |
| ZA1380461                                                        | Kit - DP - Single 2.5"x10" - Clear sump - 3/4" NPT - Stainless steel inserts - Bracket & Wrench |

Cartridge Centering Devise Included with Housings Included

| Under Counter – DP Blue Housing Kit With Stainless Steel Inserts |                                                                                                 |
|------------------------------------------------------------------|-------------------------------------------------------------------------------------------------|
| Part Number                                                      | Description                                                                                     |
| ZA1380461C                                                       | Kit - DP - Single 2.5"x10" - Clear sump - 3/4" NPT - Stainless steel inserts - Bracket & Wrench |