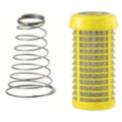

| Hydra Replacement Parts |             |                                            |  |
|-------------------------|-------------|--------------------------------------------|--|
| Item                    | Part Number | Description                                |  |
| 1                       | RA5000020   | Hydra RAH 90 mcr Stainless Steel Cartridge |  |
| 2                       | RE7120040   | Stainless Steel AISI 316 Cartridge Spring  |  |

|          | Hydra Replacement Parts |                                                |  |  |
|----------|-------------------------|------------------------------------------------|--|--|
| Ite<br>m | Part Number             | Description                                    |  |  |
| 1        | RA5000010               | Hydra RLH 90 mcr Plastic Cartridge (polyester) |  |  |
| 2        | RE7120040               | Stainless Steel AISI 316 Cartridge Spring      |  |  |

| Hydra Replacement Parts |             |                                            |
|-------------------------|-------------|--------------------------------------------|
| Item                    | Part Number | Description                                |
| 1                       | RA5000020   | Hydra RAH 90 mcr Stainless Steel Cartridge |
| 2                       | RE7120040   | Stainless Steel AISI 316 Cartridge Spring  |

| Hydra Replacement Parts |             |                                                            |  |
|-------------------------|-------------|------------------------------------------------------------|--|
| Item                    | Part Number | Description                                                |  |
| 1                       | RA5000040   | Hydra RSH 50 mcr Pleated Plastic Cartridge (polypropylene) |  |
| 2                       | RE7120040   | Stainless Steel AISI 316 Cartridge Spring                  |  |