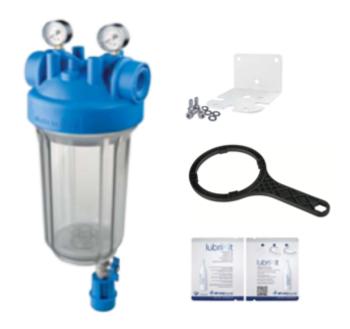

## **Complete Kits**

| Under Counter – DP Clear Housing Kit |                                                                       |
|--------------------------------------|-----------------------------------------------------------------------|
| Part Number                          | Description                                                           |
| ZA1380421                            | Kit - DP - Single 2.5"x10" - Clear sump - 3/4" NPT - Bracket & Wrench |

Cartridge Centering Devise Included with Housings Included

| Under Counter – DP Blue Housing Kit |                                                                      |
|-------------------------------------|----------------------------------------------------------------------|
| Part Number                         | Description                                                          |
| ZA1380422C                          | Kit - DP - Single 2.5"x10" - Blue sump - 3/4" NPT - Bracket & Wrench |