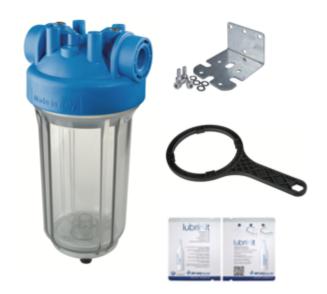

Cartridge Centering Devise Included with Housings Included

| Under Counter – DP Blue Housing Kit |                                                                      |
|-------------------------------------|----------------------------------------------------------------------|
| Part Number                         | Description                                                          |
| ZA1380422C                          | Kit - DP - Single 2.5"x10" - Blue sump - 3/4" NPT - Bracket & Wrench |

Cartridge Centering Devise Included with Housings Included

| Under Counter – DP Blue Housing Kit With Stainless Steel Inserts |                                                                                                 |
|------------------------------------------------------------------|-------------------------------------------------------------------------------------------------|
| Part Number                                                      | Description                                                                                     |
| ZA1380461                                                        | Kit - DP - Single 2.5"x10" - Clear sump - 3/4" NPT - Stainless steel inserts - Bracket & Wrench |