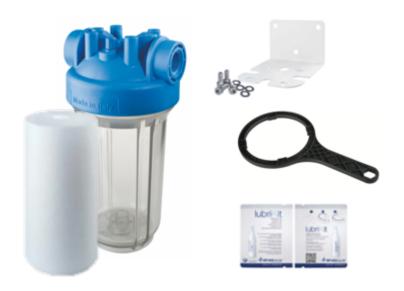

## **Complete Kits**

| Under Counter – DP Clear Housing Kit |                                                                       |
|--------------------------------------|-----------------------------------------------------------------------|
| Part Number                          | Description                                                           |
| ZA1380421                            | Kit - DP - Single 2.5"x10" - Clear sump - 3/4" NPT - Bracket & Wrench |

Cartridge Centering Devise Included with Housings Included

| Under Counter – DP Blue Housing Kit |                                                                      |
|-------------------------------------|----------------------------------------------------------------------|
| Part Number                         | Description                                                          |
| ZA1380422C                          | Kit - DP - Single 2.5"x10" - Blue sump - 3/4" NPT - Bracket & Wrench |