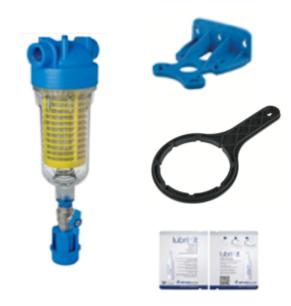

| Hydra Point of Entry S/S Sand Filter |                                                                        |  |
|--------------------------------------|------------------------------------------------------------------------|--|
| Part Number                          | Description                                                            |  |
| RA6000041                            | HYDRA 1 RAH 90 mcr NPT IN – 90 micron, 1" NPT (Stainless Steel Filter) |  |
|                                      |                                                                        |  |

| Hydra Replacement Parts |             |                                            |  |
|-------------------------|-------------|--------------------------------------------|--|
| Item                    | Part Number | Description                                |  |
| 1                       | RA5000020   | Hydra RAH 90 mcr Stainless Steel Cartridge |  |
| 2                       | RE7120040   | Stainless Steel AISI 316 Cartridge Spring  |  |