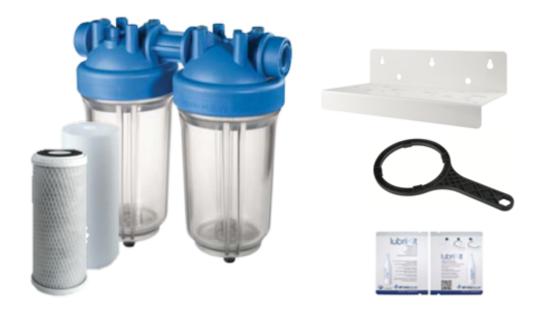

| Whole House Clear Duo Filtration Housing Kit - With Gauge and Drain Ports and Carbon Block CTO and Sediment-Scale Filter |                                                                                                                        |
|--------------------------------------------------------------------------------------------------------------------------|------------------------------------------------------------------------------------------------------------------------|
| Part Number                                                                                                              | Description                                                                                                            |
| ZA1702755                                                                                                                | Kit - DP BIG Duo - Double 4.5"x10" - Clear Sumps - 1" NPT – Plug gauges & drains, double fold white bracket & 1 wrench |

| Whole House Clear Duo Filtration Housing Kit - With Gauge and Drain Ports and Carbon Block CTO and Sediment-Scale Filter |                                                                                                                      |
|--------------------------------------------------------------------------------------------------------------------------|----------------------------------------------------------------------------------------------------------------------|
| Part Number                                                                                                              | Description                                                                                                          |
| ZA1702756                                                                                                                | Kit - DP BIG Duo - Double 4.5"x10" - Blue Sumps - 1" NPT – Plug Gauges & Drains double fold white bracket & 1 wrench |

| Whole House Clear Duo Filtration Housing Kit - With Gauge and Drain Ports and Carbon Block CTO and Sediment-Scale Filter |                                                                                                                                                 |
|--------------------------------------------------------------------------------------------------------------------------|-------------------------------------------------------------------------------------------------------------------------------------------------|
| Part Number                                                                                                              | Description                                                                                                                                     |
| ZA1702757                                                                                                                | Kit w/ 2 Cartridges - DP BIG Duo - Double 4.5"x10" - Clear Sumps - 1" NPT - double fold white bracket & 1 wrench - 1<br>Carbon CTO & 1 Scale 5m |