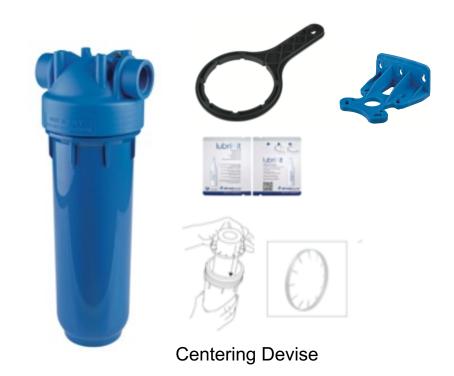

Cartridge Centering Devise Included with Housings Included

| Under Counter – DP Blue Housing Kit |                                                                      |
|-------------------------------------|----------------------------------------------------------------------|
| Part Number                         | Description                                                          |
| ZA1380422C                          | Kit - DP - Single 2.5"x10" - Blue sump - 3/4" NPT - Bracket & Wrench |

Cartridge Centering Devise Included with Housings Included

| Under Counter – DP Blue Housing Kit With Stainless Steel Inserts |                                                                                                 |
|------------------------------------------------------------------|-------------------------------------------------------------------------------------------------|
| Part Number                                                      | Description                                                                                     |
| ZA1380461                                                        | Kit - DP - Single 2.5"x10" - Clear sump - 3/4" NPT - Stainless steel inserts - Bracket & Wrench |