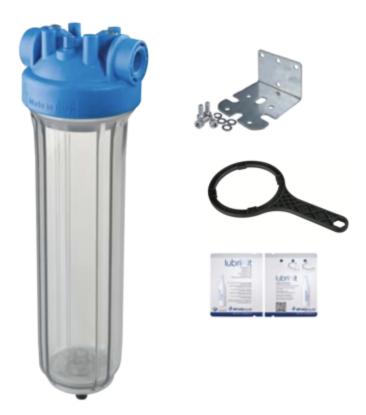

## **Complete Kits**

| Under Counter – DP Clear Housing Kit |                                                                       |
|--------------------------------------|-----------------------------------------------------------------------|
| Part Number                          | Description                                                           |
| ZA1380421                            | Kit - DP - Single 2.5"x10" - Clear sump - 3/4" NPT - Bracket & Wrench |

Cartridge Centering Devise Included with Housings Included

| Under Counter – DP Blue Housing Kit |                                                                      |
|-------------------------------------|----------------------------------------------------------------------|
| Part Number                         | Description                                                          |
| ZA1380422C                          | Kit - DP - Single 2.5"x10" - Blue sump - 3/4" NPT - Bracket & Wrench |