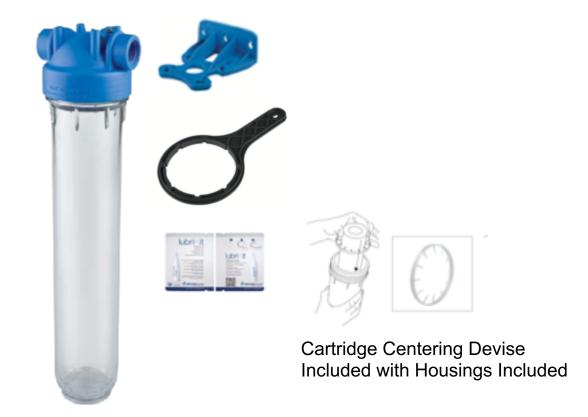

## **Complete Kits**

| Under Counter – DP Clear Housing Kit |                                                                       |
|--------------------------------------|-----------------------------------------------------------------------|
| Part Number                          | Description                                                           |
| ZA1380421                            | Kit - DP - Single 2.5"x10" - Clear sump - 3/4" NPT - Bracket & Wrench |

Cartridge Centering Devise Included with Housings Included

| Under Counter – DP Blue Housing Kit |                                                                      |
|-------------------------------------|----------------------------------------------------------------------|
| Part Number                         | Description                                                          |
| ZA1380422C                          | Kit - DP - Single 2.5"x10" - Blue sump - 3/4" NPT - Bracket & Wrench |