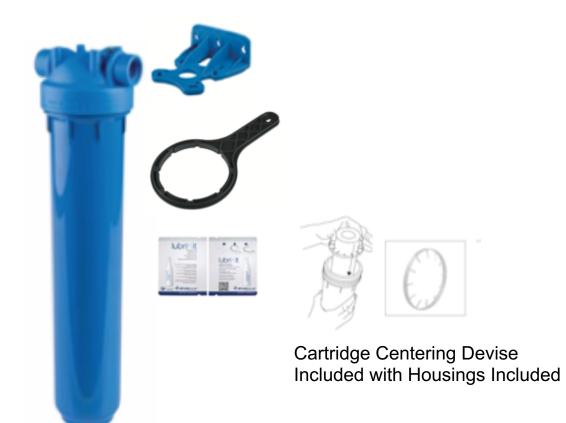

Cartridge Centering Devise Included with Housings Included

| Under Counter – DP Blue Housing Kit With Stainless Steel Inserts |                                                                                                |
|------------------------------------------------------------------|------------------------------------------------------------------------------------------------|
| Part Number                                                      | Description                                                                                    |
| ZA1380462C                                                       | Kit - DP - Single 2.5"x10" - Blue sump - 3/4" NPT - Stainless steel inserts - Bracket & Wrench |