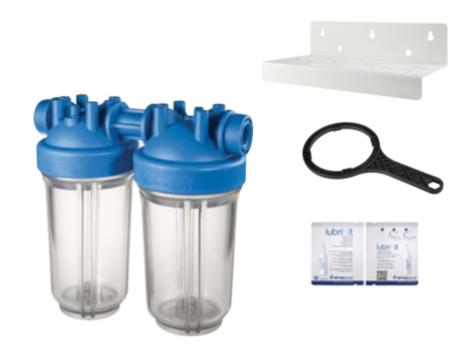

| Whole House Clear Duo Filtration Housing Kit - With Gauge and Drain Ports |                                                                                                |
|---------------------------------------------------------------------------|------------------------------------------------------------------------------------------------|
| Part Number                                                               | Description                                                                                    |
| ZA1702758                                                                 | Kit - DP BIG DUO - Double 4.5"x10" - Clear sumps - 1" NPT - Double fold white bracket & wrench |