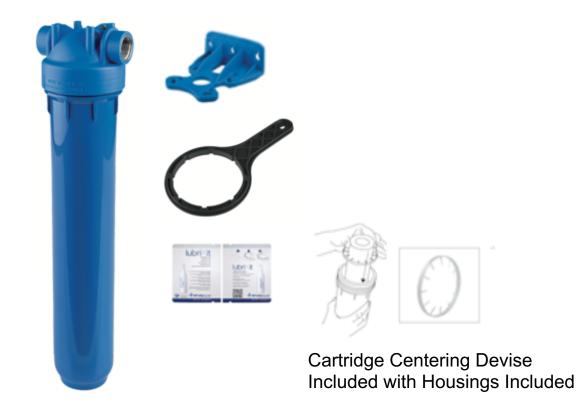

## **Complete Kits**

| Under Counter – DP Clear Housing Kit |                                                                       |
|--------------------------------------|-----------------------------------------------------------------------|
| Part Number                          | Description                                                           |
| ZA1380421                            | Kit - DP - Single 2.5"x10" - Clear sump - 3/4" NPT - Bracket & Wrench |

Cartridge Centering Devise Included with Housings Included

| Under Counter – DP Blue Housing Kit |                                                                      |
|-------------------------------------|----------------------------------------------------------------------|
| Part Number                         | Description                                                          |
| ZA1380422C                          | Kit - DP - Single 2.5"x10" - Blue sump - 3/4" NPT - Bracket & Wrench |