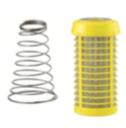

| Hydra Replacement Parts |             |                                            |  |
|-------------------------|-------------|--------------------------------------------|--|
| Item                    | Part Number | Description                                |  |
| 1                       | RA5000020   | Hydra RAH 90 mcr Stainless Steel Cartridge |  |
| 2                       | RE7120040   | Stainless Steel AISI 316 Cartridge Spring  |  |

|          | Hydra Replacement Parts |                                                |  |  |
|----------|-------------------------|------------------------------------------------|--|--|
| Ite<br>m | Part Number             | Description                                    |  |  |
| 1        | RA5000010               | Hydra RLH 90 mcr Plastic Cartridge (polyester) |  |  |
| 2        | RE7120040               | Stainless Steel AISI 316 Cartridge Spring      |  |  |