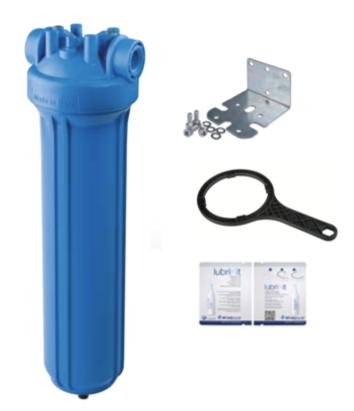

## **Complete Kits**

| Under Counter – DP Clear Housing Kit |                                                                       |
|--------------------------------------|-----------------------------------------------------------------------|
| Part Number                          | Description                                                           |
| ZA1380421                            | Kit - DP - Single 2.5"x10" - Clear sump - 3/4" NPT - Bracket & Wrench |

Cartridge Centering Devise Included with Housings Included

| Under Counter – DP Blue Housing Kit |                                                                      |
|-------------------------------------|----------------------------------------------------------------------|
| Part Number                         | Description                                                          |
| ZA1380422C                          | Kit - DP - Single 2.5"x10" - Blue sump - 3/4" NPT - Bracket & Wrench |