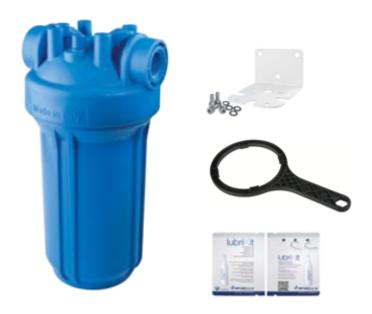

## **Complete Kits**

| Under Counter – DP Clear Housing Kit |                                                                       |
|--------------------------------------|-----------------------------------------------------------------------|
| Part Number                          | Description                                                           |
| ZA1380421                            | Kit - DP - Single 2.5"x10" - Clear sump - 3/4" NPT - Bracket & Wrench |

Cartridge Centering Devise Included with Housings Included

| Under Counter – DP Blue Housing Kit |                                                                      |
|-------------------------------------|----------------------------------------------------------------------|
| Part Number                         | Description                                                          |
| ZA1380422C                          | Kit - DP - Single 2.5"x10" - Blue sump - 3/4" NPT - Bracket & Wrench |