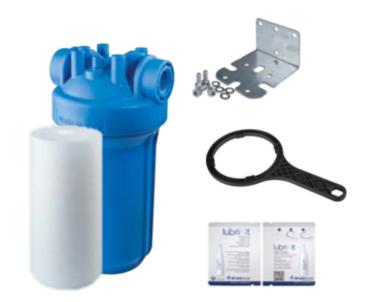

Cartridge Centering Devise Included with Housings Included

| Under Counter – DP Blue Housing Kit |                                                                      |
|-------------------------------------|----------------------------------------------------------------------|
| Part Number                         | Description                                                          |
| ZA1380422C                          | Kit - DP - Single 2.5"x10" - Blue sump - 3/4" NPT - Bracket & Wrench |

Cartridge Centering Devise Included with Housings Included

| Under Counter – DP Blue Housing Kit With Stainless Steel Inserts |                                                                                                 |
|------------------------------------------------------------------|-------------------------------------------------------------------------------------------------|
| Part Number                                                      | Description                                                                                     |
| ZA1380461                                                        | Kit - DP - Single 2.5"x10" - Clear sump - 3/4" NPT - Stainless steel inserts - Bracket & Wrench |