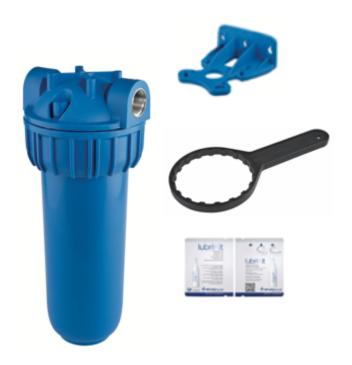

## **Complete Kits**

| Under Counter – DP Clear Housing Kit |                                                                       |
|--------------------------------------|-----------------------------------------------------------------------|
| Part Number                          | Description                                                           |
| ZA1380421                            | Kit - DP - Single 2.5"x10" - Clear sump - 3/4" NPT - Bracket & Wrench |