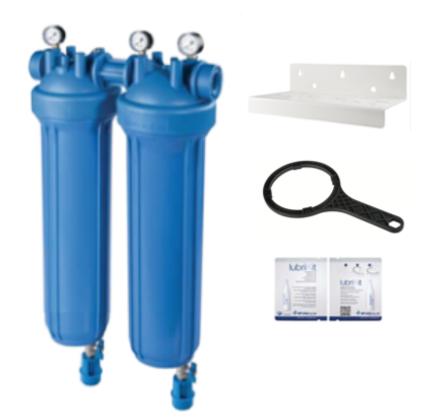

| Whole House Clear Duo Filtration Housing Kit - With Gauge and Drain Ports and Carbon Block CTO and Sediment-Scale Filter |                                                                                                                        |
|--------------------------------------------------------------------------------------------------------------------------|------------------------------------------------------------------------------------------------------------------------|
| Part Number                                                                                                              | Description                                                                                                            |
| ZA1702755                                                                                                                | Kit - DP BIG Duo - Double 4.5"x10" - Clear Sumps - 1" NPT – Plug gauges & drains, double fold white bracket & 1 wrench |

| Whole House Clear Duo Filtration Housing Kit - With Gauge and Drain Ports and Carbon Block CTO and Sediment-Scale Filter |                                                                                                                      |
|--------------------------------------------------------------------------------------------------------------------------|----------------------------------------------------------------------------------------------------------------------|
| Part Number                                                                                                              | Description                                                                                                          |
| ZA1702756                                                                                                                | Kit - DP BIG Duo - Double 4.5"x10" - Blue Sumps - 1" NPT – Plug Gauges & Drains double fold white bracket & 1 wrench |

| Whole House Clear Duo Filtration Housing Kit - With Gauge and Drain Ports and Carbon Block CTO and Sediment-Scale Filter |                                                                                                                                                 |
|--------------------------------------------------------------------------------------------------------------------------|-------------------------------------------------------------------------------------------------------------------------------------------------|
| Part Number                                                                                                              | Description                                                                                                                                     |
| ZA1702757                                                                                                                | Kit w/ 2 Cartridges - DP BIG Duo - Double 4.5"x10" - Clear Sumps - 1" NPT - double fold white bracket & 1 wrench - 1<br>Carbon CTO & 1 Scale 5m |