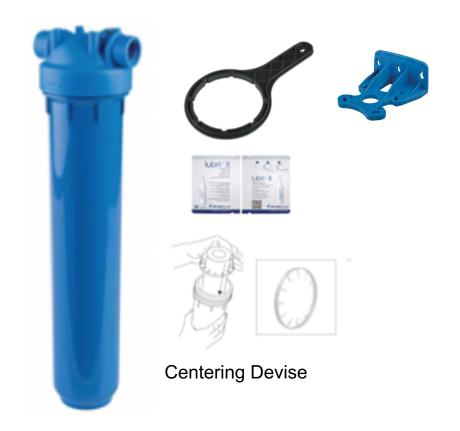

## **Complete Kits**

| Under Counter – DP Clear Housing Kit |                                                                       |
|--------------------------------------|-----------------------------------------------------------------------|
| Part Number                          | Description                                                           |
| ZA1380421                            | Kit - DP - Single 2.5"x10" - Clear sump - 3/4" NPT - Bracket & Wrench |

Cartridge Centering Devise Included with Housings Included

| Under Counter – DP Blue Housing Kit |                                                                      |
|-------------------------------------|----------------------------------------------------------------------|
| Part Number                         | Description                                                          |
| ZA1380422C                          | Kit - DP - Single 2.5"x10" - Blue sump - 3/4" NPT - Bracket & Wrench |