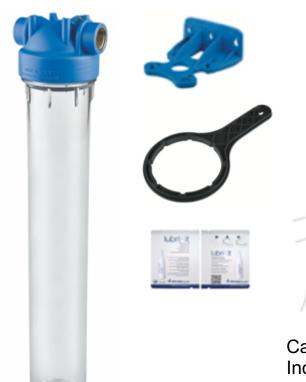

## **Complete Kits**

| Under Counter – DP Clear Housing Kit |                                                                       |
|--------------------------------------|-----------------------------------------------------------------------|
| Part Number                          | Description                                                           |
| ZA1380421                            | Kit - DP - Single 2.5"x10" - Clear sump - 3/4" NPT - Bracket & Wrench |

Cartridge Centering Devise Included with Housings Included

| Under Counter – DP Blue Housing Kit |                                                                      |
|-------------------------------------|----------------------------------------------------------------------|
| Part Number                         | Description                                                          |
| ZA1380422C                          | Kit - DP - Single 2.5"x10" - Blue sump - 3/4" NPT - Bracket & Wrench |