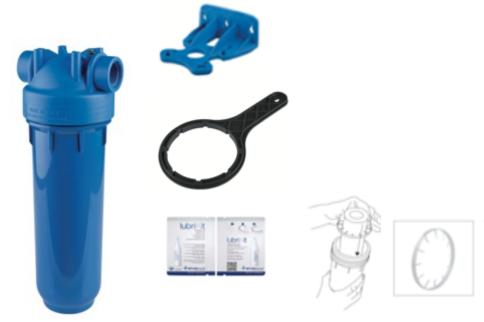

Cartridge Centering Devise Included with Housings Included

| Under Counter – DP Blue Housing Kit |                                                                      |
|-------------------------------------|----------------------------------------------------------------------|
| Part Number                         | Description                                                          |
| ZA1380422C                          | Kit - DP - Single 2.5"x10" - Blue sump - 3/4" NPT - Bracket & Wrench |

Cartridge Centering Devise Included with Housings Included

| Under Counter – DP Blue Housing Kit With Stainless Steel Inserts |                                                                                                 |
|------------------------------------------------------------------|-------------------------------------------------------------------------------------------------|
| Part Number                                                      | Description                                                                                     |
| ZA1380461                                                        | Kit - DP - Single 2.5"x10" - Clear sump - 3/4" NPT - Stainless steel inserts - Bracket & Wrench |