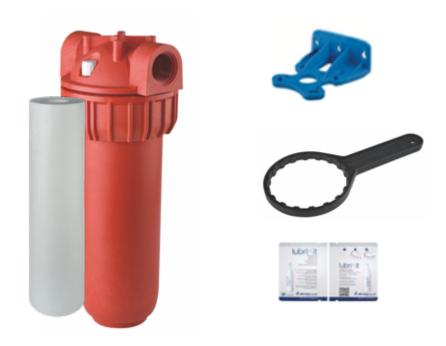

| Under Counter – DP Blue Housing Kit With Stainless Steel Inserts |                                                                                                  |
|------------------------------------------------------------------|--------------------------------------------------------------------------------------------------|
| Part Number                                                      | Description                                                                                      |
| ZA1381423                                                        | Kit - DP - Single 2.5"x20" - Clear sump - 3/4" NPT - Bracket & Wrench – Sediment Scale Cartridge |

| Under Counter – DP Blue Housing Kit With Stainless Steel Inserts |                                                                       |
|------------------------------------------------------------------|-----------------------------------------------------------------------|
| Part Number                                                      | Description                                                           |
| ZA1381425C                                                       | Kit - DP - Single 2.5"x20" - Clear sump - 3/4" NPT - Bracket & Wrench |