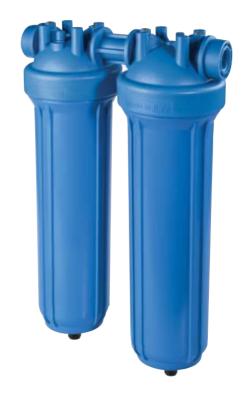

| Whole House Duo Blue Filtration Housing Kit - Gauges and Drain Kit |                                                                                               |
|--------------------------------------------------------------------|-----------------------------------------------------------------------------------------------|
| Part Number                                                        | Description                                                                                   |
| ZA1800746                                                          | Kit - DP BIG Mono - Single 4.5"x20" - Blue sump - 1" NPT - Double fold white bracket & wrench |

| Whole House Duo Blue Filtration Housing Kit - Gauges and Drain Kit |                                                                                                                         |  |
|--------------------------------------------------------------------|-------------------------------------------------------------------------------------------------------------------------|--|
| Part Number                                                        | Description                                                                                                             |  |
| ZA1802746                                                          | Kit - DP BIG Duo - Double 4.5"x20" - Blue Sumps - 1" NPT - 3 Gauges & 2 Drain Kits - double fold white bracket & wrench |  |