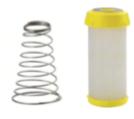

| Hydra Replacement Parts |             |                                            |  |
|-------------------------|-------------|--------------------------------------------|--|
| Item                    | Part Number | Description                                |  |
| 1                       | RA5000020   | Hydra RAH 90 mcr Stainless Steel Cartridge |  |
| 2                       | RE7120040   | Stainless Steel AISI 316 Cartridge Spring  |  |