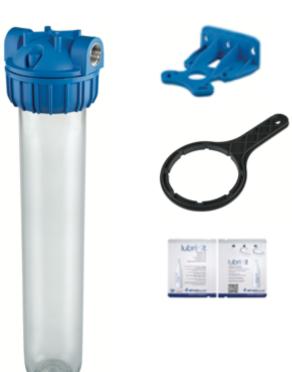

## **Complete Kits**

| Under Counter – DP Clear Housing Kit |                                                                       |
|--------------------------------------|-----------------------------------------------------------------------|
| Part Number                          | Description                                                           |
| ZA1380421                            | Kit - DP - Single 2.5"x10" - Clear sump - 3/4" NPT - Bracket & Wrench |

Cartridge Centering Devise Included with Housings Included

| Under Counter – DP Blue Housing Kit |                                                                      |
|-------------------------------------|----------------------------------------------------------------------|
| Part Number                         | Description                                                          |
| ZA1380422C                          | Kit - DP - Single 2.5"x10" - Blue sump - 3/4" NPT - Bracket & Wrench |