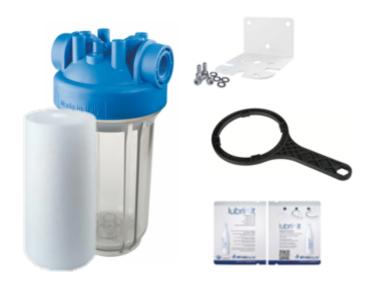

## **Complete Kits**

| Under Counter – DP Clear Housing Kit |                                                                       |
|--------------------------------------|-----------------------------------------------------------------------|
| Part Number                          | Description                                                           |
| ZA1380421                            | Kit - DP - Single 2.5"x10" - Clear sump - 3/4" NPT - Bracket & Wrench |

Cartridge Centering Devise Included with Housings Included

| Under Counter – DP Blue Housing Kit |                                                                      |
|-------------------------------------|----------------------------------------------------------------------|
| Part Number                         | Description                                                          |
| ZA1380422C                          | Kit - DP - Single 2.5"x10" - Blue sump - 3/4" NPT - Bracket & Wrench |