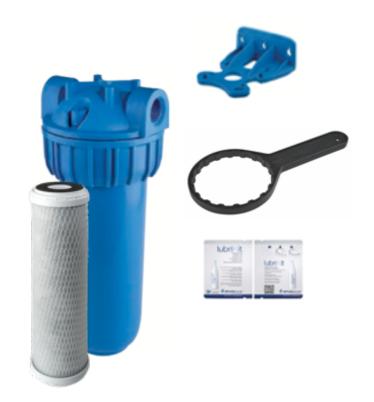

| Whole House Clear Filtration Housing Kit with 5 micron Sediment Filter |                                                                                                                          |
|------------------------------------------------------------------------|--------------------------------------------------------------------------------------------------------------------------|
| Part Number                                                            | Description                                                                                                              |
| ZA1701747                                                              | Kit w/ Cartridge - DP BIG Mono - Single 4.5"x10" - Clear sump - 1" NPT - L shaped white bracket & wrench - 1 Sediment 5m |

| Whole House Blue Filtration Housing Kit with 5-micron Sediment Filter |                                                                                                                         |
|-----------------------------------------------------------------------|-------------------------------------------------------------------------------------------------------------------------|
| Part Number                                                           | Description                                                                                                             |
| ZA1701748                                                             | Kit w/ Cartridge - DP BIG Mono - Single 4.5"x10" - Blue sump - 1" NPT - L shaped white bracket & wrench - 1 Sediment 5m |