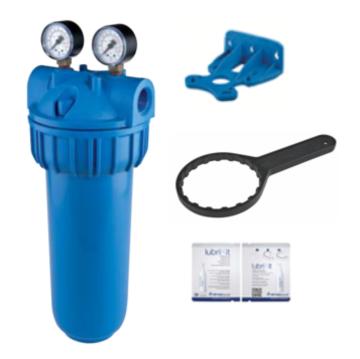

|             | Under Sink 3P Blue Housing Kit for Sediment, Chlorine Taste and Odor                             |  |
|-------------|--------------------------------------------------------------------------------------------------|--|
| Part Number | Description                                                                                      |  |
| ZA111T417   | Kit - 3P Filter w/ collar - Single 2.5"x10" - Blue sump - 3/4" NPT - 2 Gauges - Bracket & Wrench |  |

| Under Sink 3P Blue Housing Kit for Sediment, Chlorine Taste and Odor |                                                                                                                             |
|----------------------------------------------------------------------|-----------------------------------------------------------------------------------------------------------------------------|
| Part Number                                                          | Description                                                                                                                 |
| ZA111T418                                                            | Kit w/ Cartridge - 3P Filter w/ collar - Single 2.5"x10" - Blue sump - 3/4" NPT - 2 Gauges - Bracket & Wrench - 1 Carbon Pb |