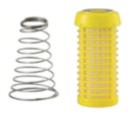

| Hydra Replacement Parts |             |                                            |  |
|-------------------------|-------------|--------------------------------------------|--|
| Item                    | Part Number | Description                                |  |
| 1                       | RA5000020   | Hydra RAH 90 mcr Stainless Steel Cartridge |  |
| 2                       | RE7120040   | Stainless Steel AISI 316 Cartridge Spring  |  |