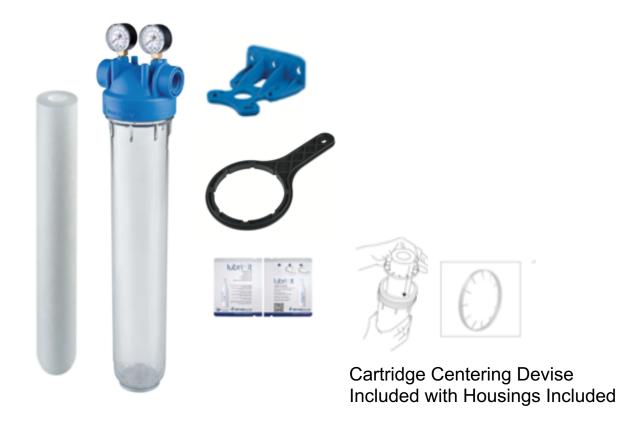

## **Complete Kits**

| Under Counter – DP Clear Housing Kit |                                                                       |
|--------------------------------------|-----------------------------------------------------------------------|
| Part Number                          | Description                                                           |
| ZA1380421                            | Kit - DP - Single 2.5"x10" - Clear sump - 3/4" NPT - Bracket & Wrench |

Cartridge Centering Devise Included with Housings Included

| Under Counter – DP Blue Housing Kit |                                                                      |
|-------------------------------------|----------------------------------------------------------------------|
| Part Number                         | Description                                                          |
| ZA1380422C                          | Kit - DP - Single 2.5"x10" - Blue sump - 3/4" NPT - Bracket & Wrench |