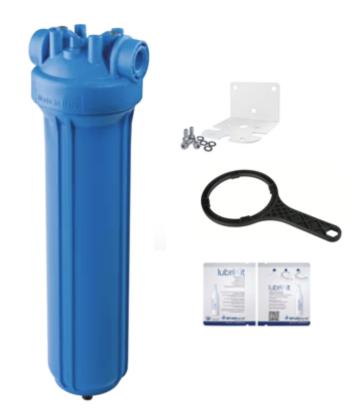

## **Complete Kits**

| Under Counter – DP Clear Housing Kit |                                                                       |
|--------------------------------------|-----------------------------------------------------------------------|
| Part Number                          | Description                                                           |
| ZA1380421                            | Kit - DP - Single 2.5"x10" - Clear sump - 3/4" NPT - Bracket & Wrench |

Cartridge Centering Devise Included with Housings Included

| Under Counter – DP Blue Housing Kit |                                                                      |
|-------------------------------------|----------------------------------------------------------------------|
| Part Number                         | Description                                                          |
| ZA1380422C                          | Kit - DP - Single 2.5"x10" - Blue sump - 3/4" NPT - Bracket & Wrench |