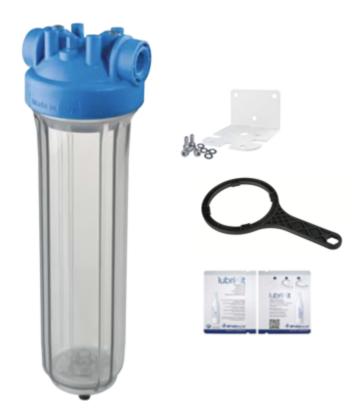

## **Complete Kits**

| Under Counter – DP Clear Housing Kit |                                                                       |
|--------------------------------------|-----------------------------------------------------------------------|
| Part Number                          | Description                                                           |
| ZA1380421                            | Kit - DP - Single 2.5"x10" - Clear sump - 3/4" NPT - Bracket & Wrench |

Cartridge Centering Devise Included with Housings Included

| Under Counter – DP Blue Housing Kit |                                                                      |
|-------------------------------------|----------------------------------------------------------------------|
| Part Number                         | Description                                                          |
| ZA1380422C                          | Kit - DP - Single 2.5"x10" - Blue sump - 3/4" NPT - Bracket & Wrench |