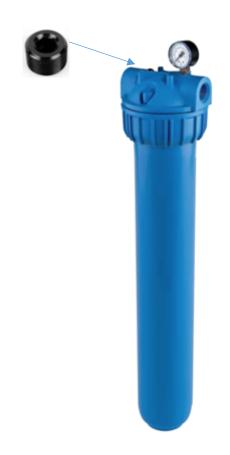

ion                                              |                                                                                       |  |
| ZA115T614N                                                           | Kit - 3P Filter w/ collar - Single 2.5"x20" - Blue sump - 3/4" NPT - Bracket & Wrench |  |





| Tankless Water Heater System Single Gauge and Stainless-Steel Plus |                                               |  |
|--------------------------------------------------------------------|-----------------------------------------------|--|
| Part Number                                                        | Description                                   |  |
| RB115A734                                                          | Kit 3P Mono 2.5x20' Blue 1" NPT Gauge SS Plug |  |





| Hydra Point of Entry S/S Sand Filter |                                                                        |  |
|--------------------------------------|------------------------------------------------------------------------|--|
| Part Number                          | Description                                                            |  |
| RA6000041                            | HYDRA 1 RAH 90 mcr NPT IN – 90 micron, 1" NPT (Stainless Steel Filter) |  |
|                                      |                                                                        |  |







| Hydra Replacement Parts |             |                                            |  |
|-------------------------|-------------|--------------------------------------------|--|
| Item