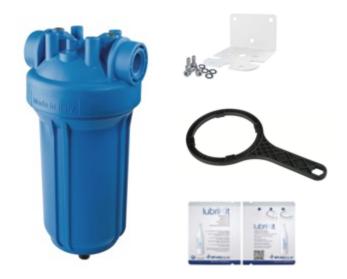

Cartridge Centering Devise Included with Housings Included

| Under Counter – DP Blue Housing Kit With Stainless Steel Inserts |                                                                                                 |
|------------------------------------------------------------------|-------------------------------------------------------------------------------------------------|
| Part Number                                                      | Description                                                                                     |
| ZA1380461C                                                       | Kit - DP - Single 2.5"x10" - Clear sump - 3/4" NPT - Stainless steel inserts - Bracket & Wrench |

Cartridge Centering Devise Included with Housings Included

| Under Counter – DP Blue Housing Kit With Stainless Steel Inserts |                                                                                                |
|------------------------------------------------------------------|------------------------------------------------------------------------------------------------|
| Part Number                                                      | Description                                                                                    |
| ZA1380462C                                                       | Kit - DP - Single 2.5"x10" - Blue sump - 3/4" NPT - Stainless steel inserts - Bracket & Wrench |