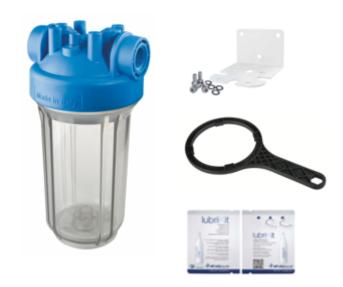

## **Complete Kits**

| Under Counter – DP Clear Housing Kit |                                                                       |
|--------------------------------------|-----------------------------------------------------------------------|
| Part Number                          | Description                                                           |
| ZA1380421                            | Kit - DP - Single 2.5"x10" - Clear sump - 3/4" NPT - Bracket & Wrench |

Cartridge Centering Devise Included with Housings Included

| Under Counter – DP Blue Housing Kit |                                                                      |
|-------------------------------------|----------------------------------------------------------------------|
| Part Number                         | Description                                                          |
| ZA1380422C                          | Kit - DP - Single 2.5"x10" - Blue sump - 3/4" NPT - Bracket & Wrench |