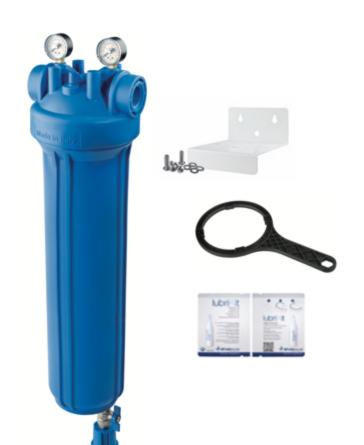

| Whole House Clear Filtration Housing Kit - Gauges and Drain Kit |                                                                                                           |
|-----------------------------------------------------------------|-----------------------------------------------------------------------------------------------------------|
| Part Number                                                     | Description                                                                                               |
| ZA1700621L                                                      | Kit - DP BIG Mono - Single 4.5"x10" - Clear Sump - 1" NPT Brass Inserts - L shaped white bracket & wrench |