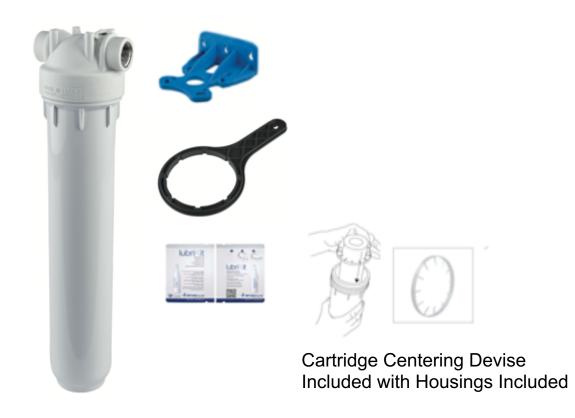

Cartridge Centering Devise Included with Housings Included

| Under Counter – DP Blue Housing Kit With Stainless Steel Inserts |                                                                                                 |
|------------------------------------------------------------------|-------------------------------------------------------------------------------------------------|
| Part Number                                                      | Description                                                                                     |
| ZA1380461                                                        | Kit - DP - Single 2.5"x10" - Clear sump - 3/4" NPT - Stainless steel inserts - Bracket & Wrench |

Cartridge Centering Devise Included with Housings Included

| Under Counter – DP Blue Housing Kit With Stainless Steel Inserts |                                                                                                 |
|------------------------------------------------------------------|-------------------------------------------------------------------------------------------------|
| Part Number                                                      | Description                                                                                     |
| ZA1380461C                                                       | Kit - DP - Single 2.5"x10" - Clear sump - 3/4" NPT - Stainless steel inserts - Bracket & Wrench |