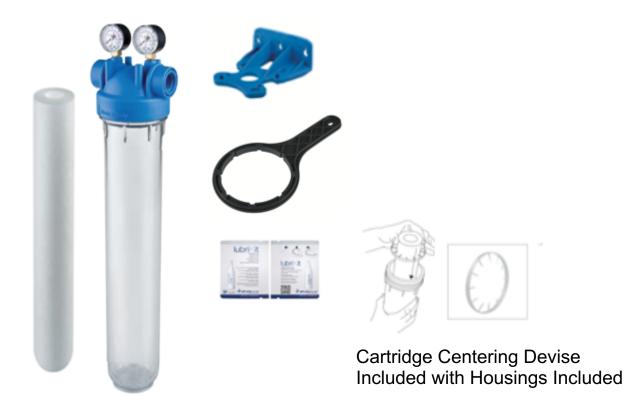

Cartridge Centering Devise Included with Housings Included

| Under Counter – DP Blue Housing Kit With Stainless Steel Inserts |                                                                                                 |
|------------------------------------------------------------------|-------------------------------------------------------------------------------------------------|
| Part Number                                                      | Description                                                                                     |
| ZA1380461                                                        | Kit - DP - Single 2.5"x10" - Clear sump - 3/4" NPT - Stainless steel inserts - Bracket & Wrench |

Cartridge Centering Devise Included with Housings Included

| Under Counter – DP Blue Housing Kit With Stainless Steel Inserts |                                                                                                 |
|------------------------------------------------------------------|-------------------------------------------------------------------------------------------------|
| Part Number                                                      | Description                                                                                     |
| ZA1380461C                                                       | Kit - DP - Single 2.5"x10" - Clear sump - 3/4" NPT - Stainless steel inserts - Bracket & Wrench |