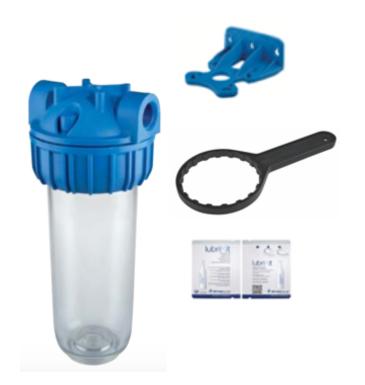

## **Complete Kits**

| Under Counter – DP Clear Housing Kit |                                                                       |
|--------------------------------------|-----------------------------------------------------------------------|
| Part Number                          | Description                                                           |
| ZA1380421                            | Kit - DP - Single 2.5"x10" - Clear sump - 3/4" NPT - Bracket & Wrench |

Cartridge Centering Devise Included with Housings Included

| Under Counter – DP Blue Housing Kit |                                                                      |
|-------------------------------------|----------------------------------------------------------------------|
| Part Number                         | Description                                                          |
| ZA1380422C                          | Kit - DP - Single 2.5"x10" - Blue sump - 3/4" NPT - Bracket & Wrench |