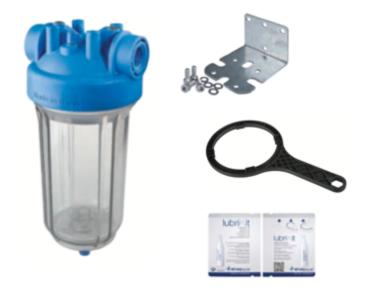

Cartridge Centering Devise Included with Housings Included

| Under Counter – DP Blue Housing Kit |                                                                      |
|-------------------------------------|----------------------------------------------------------------------|
| Part Number                         | Description                                                          |
| ZA1380422C                          | Kit - DP - Single 2.5"x10" - Blue sump - 3/4" NPT - Bracket & Wrench |

Cartridge Centering Devise Included with Housings Included

| Under Counter – DP Blue Housing Kit With Stainless Steel Inserts |                                                                                                 |
|------------------------------------------------------------------|-------------------------------------------------------------------------------------------------|
| Part Number                                                      | Description                                                                                     |
| ZA1380461                                                        | Kit - DP - Single 2.5"x10" - Clear sump - 3/4" NPT - Stainless steel inserts - Bracket & Wrench |