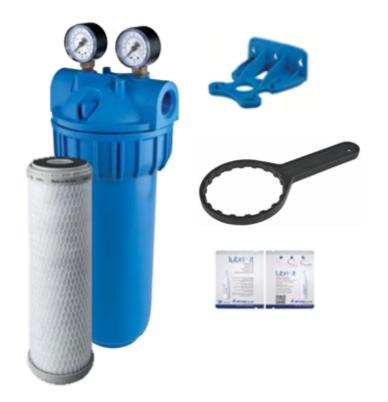

| Under Counter – DP Blue Housing Kit With Stainless Steel Inserts |                                                                                                                 |
|------------------------------------------------------------------|-----------------------------------------------------------------------------------------------------------------|
| Part Number                                                      | Description                                                                                                     |
| ZA1381453                                                        | Kit w/ 1 Cartridge - DP - Single 2.5"x20" - Clear sump - 3/4" NPT - 2 Gauges - Bracket & Wrench - 1 Sediment 5m |

| Under Counter – DP Blue Housing Kit With Stainless Steel Inserts |                                                                                                                |
|------------------------------------------------------------------|----------------------------------------------------------------------------------------------------------------|
| Part Number                                                      | Description                                                                                                    |
| ZA1381457                                                        | Kit w/ 1 Cartridge - DP - Single 2.5"x20" - Blue sump - 3/4" NPT - 2 Gauges - Bracket & Wrench - 1 Sediment 5m |