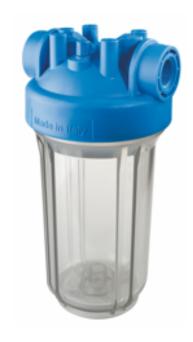

## **Complete Kits**

| Under Counter – DP Clear Housing Kit |                                                                       |
|--------------------------------------|-----------------------------------------------------------------------|
| Part Number                          | Description                                                           |
| ZA1380421                            | Kit - DP - Single 2.5"x10" - Clear sump - 3/4" NPT - Bracket & Wrench |

Cartridge Centering Devise Included with Housings Included

| Under Counter – DP Blue Housing Kit |                                                                      |
|-------------------------------------|----------------------------------------------------------------------|
| Part Number                         | Description                                                          |
| ZA1380422C                          | Kit - DP - Single 2.5"x10" - Blue sump - 3/4" NPT - Bracket & Wrench |