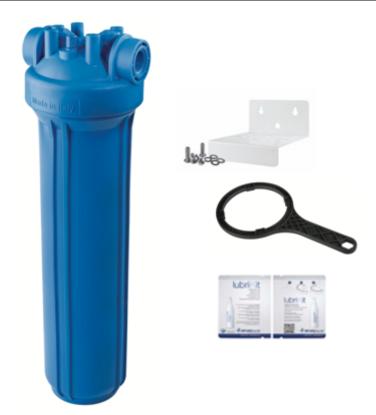

| Whole House Clear Filtration Housing Kit - Gauges and Drain Kit |                                                                                                           |
|-----------------------------------------------------------------|-----------------------------------------------------------------------------------------------------------|
| Part Number                                                     | Description                                                                                               |
| ZA1700621L                                                      | Kit - DP BIG Mono - Single 4.5"x10" - Clear Sump - 1" NPT Brass Inserts - L shaped white bracket & wrench |

| Whole House Clear Filtration Housing Kit - Gauges and Drain Kit |                                                                                                          |
|-----------------------------------------------------------------|----------------------------------------------------------------------------------------------------------|
| Part Number                                                     | Description                                                                                              |
| ZA1700622L                                                      | Kit - DP BIG Mono - Single 4.5"x10" - Blue Sump - 1" NPT Brass Inserts - L shaped white bracket & wrench |