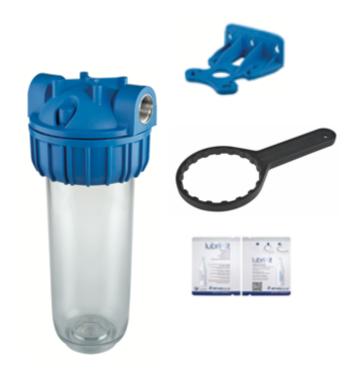

## **Complete Kits**

| Under Counter – DP Clear Housing Kit |                                                                       |
|--------------------------------------|-----------------------------------------------------------------------|
| Part Number                          | Description                                                           |
| ZA1380421                            | Kit - DP - Single 2.5"x10" - Clear sump - 3/4" NPT - Bracket & Wrench |