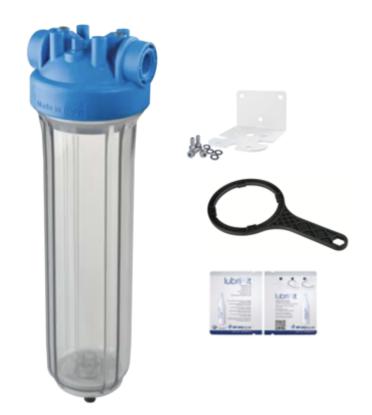

## **Complete Kits**

| Under Counter – DP Clear Housing Kit |                                                                       |
|--------------------------------------|-----------------------------------------------------------------------|
| Part Number                          | Description                                                           |
| ZA1380421                            | Kit - DP - Single 2.5"x10" - Clear sump - 3/4" NPT - Bracket & Wrench |

Cartridge Centering Devise Included with Housings Included

| Under Counter – DP Blue Housing Kit |                                                                      |
|-------------------------------------|----------------------------------------------------------------------|
| Part Number                         | Description                                                          |
| ZA1380422C                          | Kit - DP - Single 2.5"x10" - Blue sump - 3/4" NPT - Bracket & Wrench |