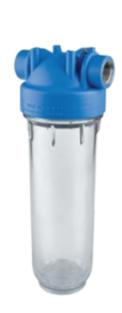

p - 3/4" NPT - Stainless steel inserts - Bracket & Wrench |









Cartridge Centering Devise Included with Housings Included

| Under Counter – DP Blue Housing Kit With Stainless Steel Inserts |                                                                                                 |
|------------------------------------------------------------------|-------------------------------------------------------------------------------------------------|
| Part Number                                                      | Description                                                                                     |
| ZA1380461C                                                       | Kit - DP - Single 2.5"x10" - Clear sump - 3/4" NPT - Stainless steel inserts - Bracket & Wrench |













Cartridge Centering Devise Included with Housings Included

| Under Counter – DP Blue Housing Kit With Stainless Steel Inserts |                                                                                                |
|------------------------------------------------------------------|------------------------------------------------------------------------------------------------|
| Part Number                                                      | Description                                                                                    |
| ZA1380462C                                                       | Kit - DP - Single 2.5"x10" - Blue sump - 3/4" NPT - Stainless steel inserts - Bracket & Wrench |















|             | Under Counter – DP Clear Housing Ki