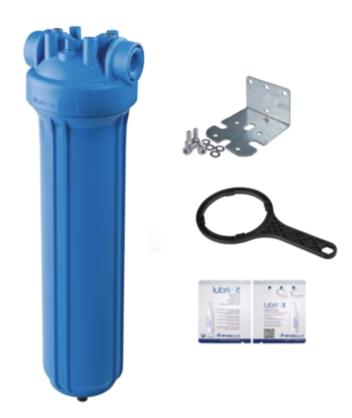

Cartridge Centering Devise Included with Housings Included

| Under Counter – DP Blue Housing Kit |                                                                      |
|-------------------------------------|----------------------------------------------------------------------|
| Part Number                         | Description                                                          |
| ZA1380422C                          | Kit - DP - Single 2.5"x10" - Blue sump - 3/4" NPT - Bracket & Wrench |

Cartridge Centering Devise Included with Housings Included

| Under Counter – DP Blue Housing Kit With Stainless Steel Inserts |                                                                                                 |
|------------------------------------------------------------------|-------------------------------------------------------------------------------------------------|
| Part Number                                                      | Description                                                                                     |
| ZA1380461                                                        | Kit - DP - Single 2.5"x10" - Clear sump - 3/4" NPT - Stainless steel inserts - Bracket & Wrench |