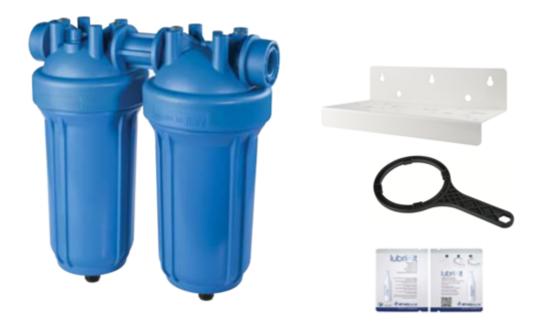

## **Complete Kits**

| Under Counter – DP Clear Housing Kit |                                                                       |
|--------------------------------------|-----------------------------------------------------------------------|
| Part Number                          | Description                                                           |
| ZA1380421                            | Kit - DP - Single 2.5"x10" - Clear sump - 3/4" NPT - Bracket & Wrench |

Cartridge Centering Devise Included with Housings Included

| Under Counter – DP Blue Housing Kit |                                                                      |
|-------------------------------------|----------------------------------------------------------------------|
| Part Number                         | Description                                                          |
| ZA1380422C                          | Kit - DP - Single 2.5"x10" - Blue sump - 3/4" NPT - Bracket & Wrench |