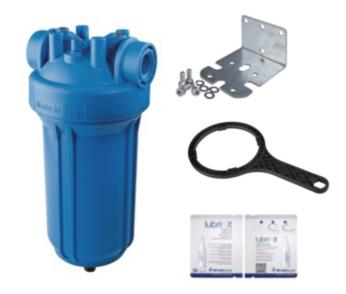

Cartridge Centering Devise Included with Housings Included

| Under Counter – DP Blue Housing Kit With Stainless Steel Inserts |                                                                                                 |
|------------------------------------------------------------------|-------------------------------------------------------------------------------------------------|
| Part Number                                                      | Description                                                                                     |
| ZA1380461                                                        | Kit - DP - Single 2.5"x10" - Clear sump - 3/4" NPT - Stainless steel inserts - Bracket & Wrench |

Cartridge Centering Devise Included with Housings Included

| Under Counter – DP Blue Housing Kit With Stainless Steel Inserts |                                                                                                 |
|------------------------------------------------------------------|-------------------------------------------------------------------------------------------------|
| Part Number                                                      | Description                                                                                     |
| ZA1380461C                                                       | Kit - DP - Single 2.5"x10" - Clear sump - 3/4" NPT - Stainless steel inserts - Bracket & Wrench |