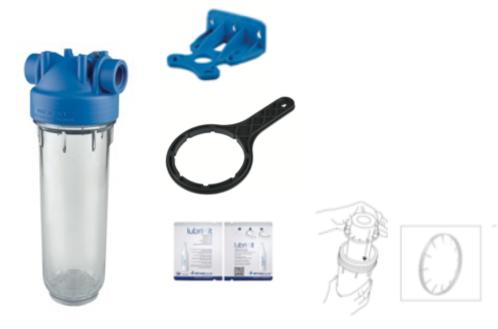

## **Complete Kits**

| Under Counter – DP Clear Housing Kit |                                                                       |
|--------------------------------------|-----------------------------------------------------------------------|
| Part Number                          | Description                                                           |
| ZA1380421                            | Kit - DP - Single 2.5"x10" - Clear sump - 3/4" NPT - Bracket & Wrench |

Cartridge Centering Devise Included with Housings Included

| Under Counter – DP Blue Housing Kit |                                                                      |
|-------------------------------------|----------------------------------------------------------------------|
| Part Number                         | Description                                                          |
| ZA1380422C                          | Kit - DP - Single 2.5"x10" - Blue sump - 3/4" NPT - Bracket & Wrench |