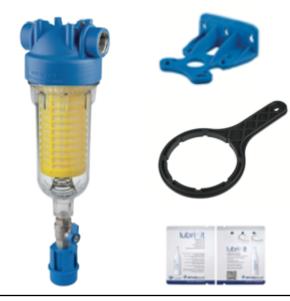

## **Complete Kits**

| Under Counter – DP Clear Housing Kit |                                                                       |
|--------------------------------------|-----------------------------------------------------------------------|
| Part Number                          | Description                                                           |
| ZA1380421                            | Kit - DP - Single 2.5"x10" - Clear sump - 3/4" NPT - Bracket & Wrench |

Cartridge Centering Devise Included with Housings Included

| Under Counter – DP Blue Housing Kit |                                                                      |
|-------------------------------------|----------------------------------------------------------------------|
| Part Number                         | Description                                                          |
| ZA1380422C                          | Kit - DP - Single 2.5"x10" - Blue sump - 3/4" NPT - Bracket & Wrench |