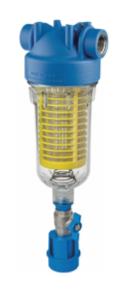

## **Complete Kits**

| Under Counter – DP Clear Housing Kit |                                                                       |
|--------------------------------------|-----------------------------------------------------------------------|
| Part Number                          | Description                                                           |
| ZA1380421                            | Kit - DP - Single 2.5"x10" - Clear sump - 3/4" NPT - Bracket & Wrench |

Cartridge Centering Devise Included with Housings Included

| Under Counter – DP Blue Housing Kit |                                                                      |
|-------------------------------------|----------------------------------------------------------------------|
| Part Number                         | Description                                                          |
| ZA1380422C                          | Kit - DP - Single 2.5"x10" - Blue sump - 3/4" NPT - Bracket & Wrench |