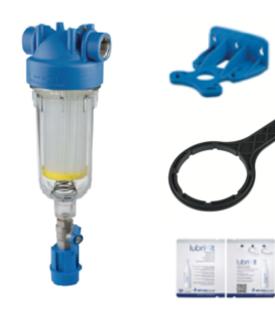

## **Complete Kits**

| Under Counter – DP Clear Housing Kit |                                                                       |
|--------------------------------------|-----------------------------------------------------------------------|
| Part Number                          | Description                                                           |
| ZA1380421                            | Kit - DP - Single 2.5"x10" - Clear sump - 3/4" NPT - Bracket & Wrench |

Cartridge Centering Devise Included with Housings Included

| Under Counter – DP Blue Housing Kit |                                                                      |
|-------------------------------------|----------------------------------------------------------------------|
| Part Number                         | Description                                                          |
| ZA1380422C                          | Kit - DP - Single 2.5"x10" - Blue sump - 3/4" NPT - Bracket & Wrench |