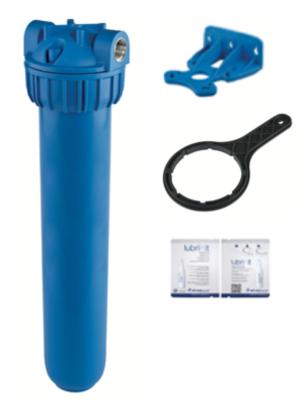

Cartridge Centering Devise Included with Housings Included

| Under Counter – DP Blue Housing Kit With Stainless Steel Inserts |                                                                                                 |
|------------------------------------------------------------------|-------------------------------------------------------------------------------------------------|
| Part Number                                                      | Description                                                                                     |
| ZA1380461                                                        | Kit - DP - Single 2.5"x10" - Clear sump - 3/4" NPT - Stainless steel inserts - Bracket & Wrench |

Cartridge Centering Devise Included with Housings Included

| Under Counter – DP Blue Housing Kit With Stainless Steel Inserts |                                                                                                 |
|------------------------------------------------------------------|-------------------------------------------------------------------------------------------------|
| Part Number                                                      | Description                                                                                     |
| ZA1380461C                                                       | Kit - DP - Single 2.5"x10" - Clear sump - 3/4" NPT - Stainless steel inserts - Bracket & Wrench |