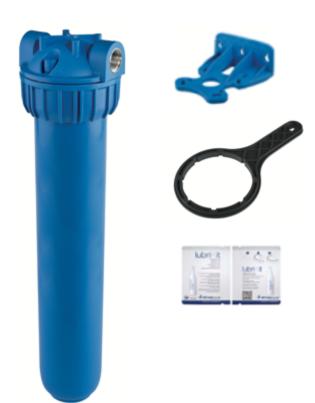

Cartridge Centering Devise Included with Housings Included

| Under Counter – DP Blue Housing Kit |                                                                      |
|-------------------------------------|----------------------------------------------------------------------|
| Part Number                         | Description                                                          |
| ZA1380422C                          | Kit - DP - Single 2.5"x10" - Blue sump - 3/4" NPT - Bracket & Wrench |

Cartridge Centering Devise Included with Housings Included

| Under Counter – DP Blue Housing Kit With Stainless Steel Inserts |                                                                                                 |
|------------------------------------------------------------------|-------------------------------------------------------------------------------------------------|
| Part Number                                                      | Description                                                                                     |
| ZA1380461                                                        | Kit - DP - Single 2.5"x10" - Clear sump - 3/4" NPT - Stainless steel inserts - Bracket & Wrench |