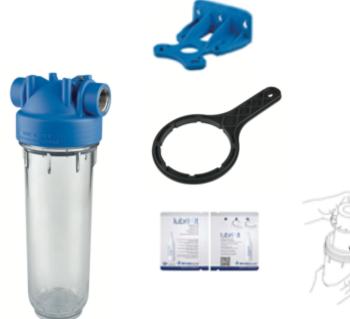

## **Complete Kits**

| Under Counter – DP Clear Housing Kit |                                                                       |
|--------------------------------------|-----------------------------------------------------------------------|
| Part Number                          | Description                                                           |
| ZA1380421                            | Kit - DP - Single 2.5"x10" - Clear sump - 3/4" NPT - Bracket & Wrench |

Cartridge Centering Devise Included with Housings Included

| Under Counter – DP Blue Housing Kit |                                                                      |
|-------------------------------------|----------------------------------------------------------------------|
| Part Number                         | Description                                                          |
| ZA1380422C                          | Kit - DP - Single 2.5"x10" - Blue sump - 3/4" NPT - Bracket & Wrench |