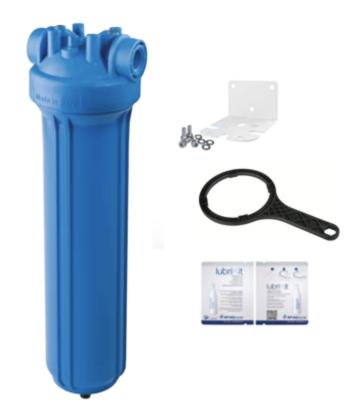

Cartridge Centering Devise Included with Housings Included

| Under Counter – DP Blue Housing Kit |                                                                      |
|-------------------------------------|----------------------------------------------------------------------|
| Part Number                         | Description                                                          |
| ZA1380422C                          | Kit - DP - Single 2.5"x10" - Blue sump - 3/4" NPT - Bracket & Wrench |

Cartridge Centering Devise Included with Housings Included

| Under Counter – DP Blue Housing Kit With Stainless Steel Inserts |                                                                                                 |
|------------------------------------------------------------------|-------------------------------------------------------------------------------------------------|
| Part Number                                                      | Description                                                                                     |
| ZA1380461                                                        | Kit - DP - Single 2.5"x10" - Clear sump - 3/4" NPT - Stainless steel inserts - Bracket & Wrench |