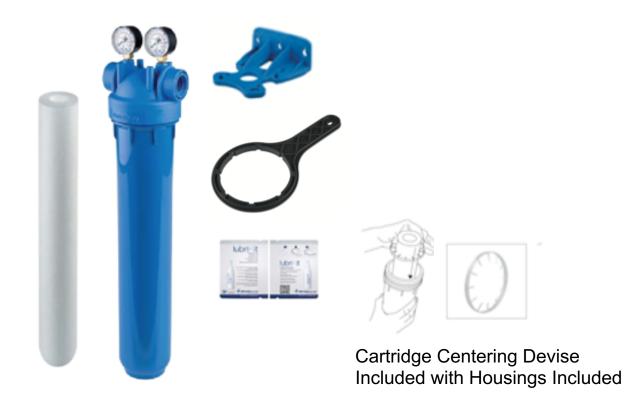

Cartridge Centering Devise Included with Housings Included

| Under Counter – DP Blue Housing Kit With Stainless Steel Inserts |                                                                                                 |
|------------------------------------------------------------------|-------------------------------------------------------------------------------------------------|
| Part Number                                                      | Description                                                                                     |
| ZA1380461C                                                       | Kit - DP - Single 2.5"x10" - Clear sump - 3/4" NPT - Stainless steel inserts - Bracket & Wrench |

Cartridge Centering Devise Included with Housings Included

| Under Counter – DP Blue Housing Kit With Stainless Steel Inserts |                                                                                                |
|------------------------------------------------------------------|------------------------------------------------------------------------------------------------|
| Part Number                                                      | Description                                                                                    |
| ZA1380462C                                                       | Kit - DP - Single 2.5"x10" - Blue sump - 3/4" NPT - Stainless steel inserts - Bracket & Wrench |