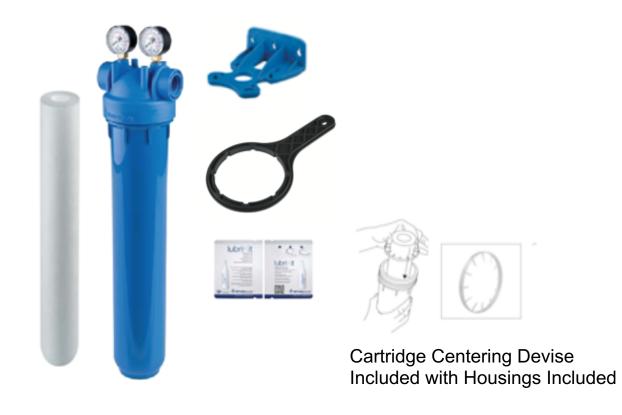

Cartridge Centering Devise Included with Housings Included

| Under Counter – DP Blue Housing Kit |                                                                      |
|-------------------------------------|----------------------------------------------------------------------|
| Part Number                         | Description                                                          |
| ZA1380422C                          | Kit - DP - Single 2.5"x10" - Blue sump - 3/4" NPT - Bracket & Wrench |

Cartridge Centering Devise Included with Housings Included

| Under Counter – DP Blue Housing Kit With Stainless Steel Inserts |                                                                                                 |
|------------------------------------------------------------------|-------------------------------------------------------------------------------------------------|
| Part Number                                                      | Description                                                                                     |
| ZA1380461                                                        | Kit - DP - Single 2.5"x10" - Clear sump - 3/4" NPT - Stainless steel inserts - Bracket & Wrench |