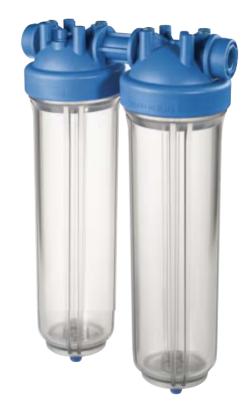

| Whole House Clear Duo Filtration Housing Kit - With Gauge and Drain Ports |                                                                                                |
|---------------------------------------------------------------------------|------------------------------------------------------------------------------------------------|
| Part Number                                                               | Description                                                                                    |
| ZA1702758                                                                 | Kit - DP BIG DUO - Double 4.5"x10" - Clear sumps - 1" NPT - Double fold white bracket & wrench |