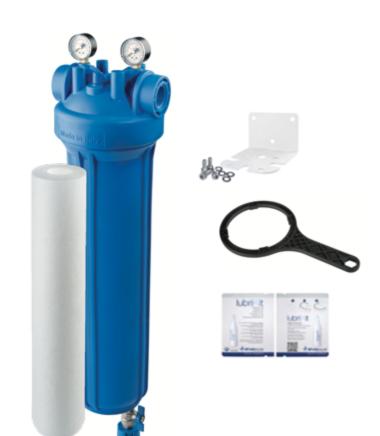

| Whole House Clear Filtration Housing Kit with 5 micron Sediment Filter |                                                                                                                          |
|------------------------------------------------------------------------|--------------------------------------------------------------------------------------------------------------------------|
| Part Number                                                            | Description                                                                                                              |
| ZA1701747                                                              | Kit w/ Cartridge - DP BIG Mono - Single 4.5"x10" - Clear sump - 1" NPT - L shaped white bracket & wrench - 1 Sediment 5m |