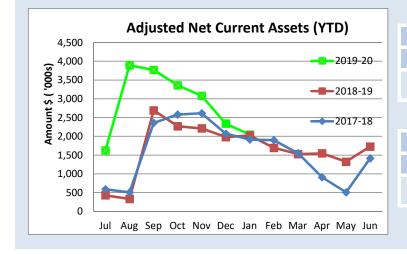

#### CONCLUSION

To provide timely advice to Council. This report is based on the 2019/20 Budget adopted by Council on 18 July 2019.

The report contains the budget amounts, actual amounts of expenditure, revenue and income to the end of the month. It shows the material differences between the adopted budget, amended budget and actual amounts for the purpose of keeping Council abreast of the current financial position and the variances are explained under Note 2 of the report.

#### **ATTACHMENTS**

Attachment 1 – 11.2.3a February 2020 Monthly Financial Activity Report Attachment 2 – 11.2.3b February 2020 Schedules 2 - 14