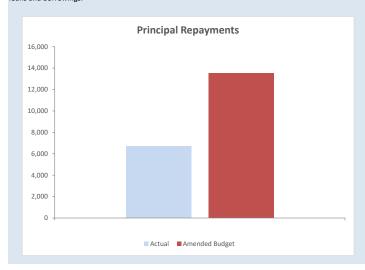

#### CONCLUSION

To provide timely advice to Council. This report is based on the 2019/20 Budget adopted by Council on 18 July 2019.

The report contains the budget amounts, actual amounts of expenditure, revenue and income to the end of the month. It shows the material differences between the adopted budget, amended budget and actual amounts for the purpose of keeping Council abreast of the current financial position and the variances are explained under Note 2 of the report.

#### **ATTACHMENTS**

Attachment 1 – 11.2.3a February 2020 Monthly Financial Activity Report Attachment 2 – 11.2.3b February 2020 Schedules 2 - 14