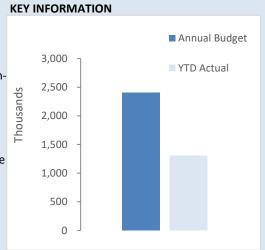

#### CONCLUSION

To provide timely advice to Council. This report is based on the 2019/20 Budget adopted by Council on 18 July 2019.

The report contains the budget amounts, actual amounts of expenditure, revenue and income to the end of the month. It shows the material differences between the adopted budget, amended budget and actual amounts for the purpose of keeping Council abreast of the current financial position and the variances are explained under Note 2 of the report.

#### **ATTACHMENTS**

Attachment 1 – 11.2.3a February 2020 Monthly Financial Activity Report Attachment 2 – 11.2.3b February 2020 Schedules 2 - 14

#### CONCLUSION

The review has considered all operational and capital areas of the Shire and compared year to date figures to projected 30 June figures to ensure accounts are tracking in line with budget. Where changes and variations are known these changes have been incorporated to ensure that the desired financial result is achieved by the Shire.

The net effect of the projected income and expenditure to 30 June 2020 is that the Shire is expected to have a projected surplus of \$11,339.