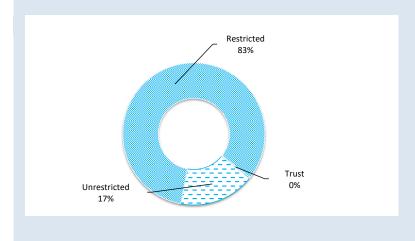

# 11.2.3 Monthly Financial Statements – February 2020

**Author:** Senior Finance Officer

**Authorising Officer:** Executive Manager Corporate & Community Services

**Disclosure of Interest:** The Author and Authorising Officer declare that they do not have any

#### **PURPOSE**

Local Government (Financial Management) Regulation 34(1) (a) states that a Local Government must prepare financial statements monthly.

#### **DETAIL**

As per the Financial Management Regulation 34, each Local Government is to prepare a statement of financial activity reporting each month on the sources and application of funds, as set out in the annual budget under regulation 22 (1) (d), for that month with the following detail:

#### CONCLUSION

To provide timely advice to Council. This report is based on the 2019/20 Budget adopted by Council on 18 July 2019.

The report contains the budget amounts, actual amounts of expenditure, revenue and income to the end of the month. It shows the material differences between the adopted budget, amended budget and actual amounts for the purpose of keeping Council abreast of the current financial position and the variances are explained under Note 2 of the report.

#### **ATTACHMENTS**

Attachment 1 – 11.2.3a February 2020 Monthly Financial Activity Report Attachment 2 – 11.2.3b February 2020 Schedules 2 - 14