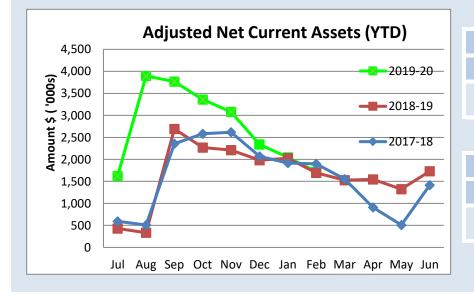

# 11.2.3 Monthly Financial Statements – February 2020

**Author:** Senior Finance Officer

**Authorising Officer:** Executive Manager Corporate & Community Services

**Disclosure of Interest:** The Author and Authorising Officer declare that they do not have any

#### **PURPOSE**

Local Government (Financial Management) Regulation 34(1) (a) states that a Local Government must prepare financial statements monthly.

#### **DETAIL**

As per the Financial Management Regulation 34, each Local Government is to prepare a statement of financial activity reporting each month on the sources and application of funds, as set out in the annual budget under regulation 22 (1) (d), for that month with the following detail:

#### CONCLUSION

To provide timely advice to Council. This report is based on the 2019/20 Budget adopted by Council on 18 July 2019.

The report contains the budget amounts, actual amounts of expenditure, revenue and income to the end of the month. It shows the material differences between the adopted budget, amended budget and actual amounts for the purpose of keeping Council abreast of the current financial position and the variances are explained under Note 2 of the report.

#### **ATTACHMENTS**

Attachment 1 – 11.2.3a February 2020 Monthly Financial Activity Report Attachment 2 – 11.2.3b February 2020 Schedules 2 - 14