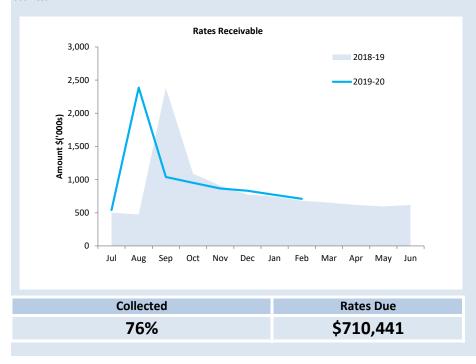

#### CONCLUSION

The Shire of Morawa's financial position is as follows:

# **BANK BALANCES AS AT 29 February 2020**

| Account                                      | 2020           |
|----------------------------------------------|----------------|
| Municipal Account                            | \$1,160,005.47 |
| Trust Account                                | \$23,127.91    |
| Money Market at Call (Reserve) Account       | \$3,484,145.67 |
| Reserve Term Deposit (Community Development) | \$500,000.00   |
| Reserve Term Deposit (Future Funds 1)        | \$800,000.00   |
| Reserve Term Deposit (Future Funds 2)        | \$800,000.00   |
| Total                                        | \$6,767,279.05 |

#### **BANK RECONCILIATION BALANCES**

The Bank Reconciliation Balances for 29 February 2020 with a comparison for 28 February 2019 is as follows:

| Account           | 2019           | 2020           |
|-------------------|----------------|----------------|
| Municipal Account | \$1,202,537.50 | \$1,160,005.47 |
| Trust Account     | \$21,837.86    | \$23,127.91    |
| Reserve Account   | \$5,687,785.17 | \$5,584,145.67 |

# **RESERVE ACCOUNT**

The Reserve Funds of \$5,584,145.67 as at 29 February 2020 were invested in:

- Bank of Western Australia \$3,484,145.67 in the Money Market at Call Account
- Term Deposit (Future Funds 1) \$800,000.00
- Term Deposit (Future Funds 2) \$800.000.00

Term Deposit (Community Development Fund) \$500,000.00Breakdown for February 2020 with a comparison for February 2019 is as follows:

|                                          | February 2019  | February 2020  |
|------------------------------------------|----------------|----------------|
| Leave Reserve                            | \$211,479.33   | \$219,841.67   |
| Plant Reserve                            | \$1,026,324.09 | \$838,351.40   |
| Building Reserve                         | \$122,367.19   | \$94,125.95    |
| Economic Development Reserve             | \$111,691.93   | \$113,452.74   |
| Community Development Reserve            | \$1,229,554.37 | \$1,252,315.08 |
| Sewerage Reserve                         | \$221,023.58   | \$247,437.48   |
| Unspent Grants and Contributions Reserve | \$26,691.32    | \$0.00         |
| Business Units Reserve                   | \$103,960.30   | \$125,712.80   |
| Morawa Future Funds Reserve              | \$2,181,554.98 | \$2,068,331.97 |
| Morawa Community Future Funds Reserve    | \$127,966.65   | \$274,192.86   |
| Refuse Transfer Station Reserve          | \$27.21        | \$0.00         |
| Aged Care Units Reserve Units 6 - 9      | \$9,330.52     | \$9,477.62     |
| Legal Fees Reserve                       | \$25,669.56    | \$26,074.25    |
| Road Reserve                             | \$144,739.05   | \$147,020.85   |
| Aged Care Units Reserve Units 1 - 4      | \$69,446.07    | \$70,540.89    |
| Aged Care Units Reserve Unit 5           | \$55,748.14    | \$56,627.02    |
| Swimming Pool Reserve                    | \$20,210.88    | \$40,643.09    |
| TOTAL                                    | \$5,687,785.17 | \$5,584,145.67 |