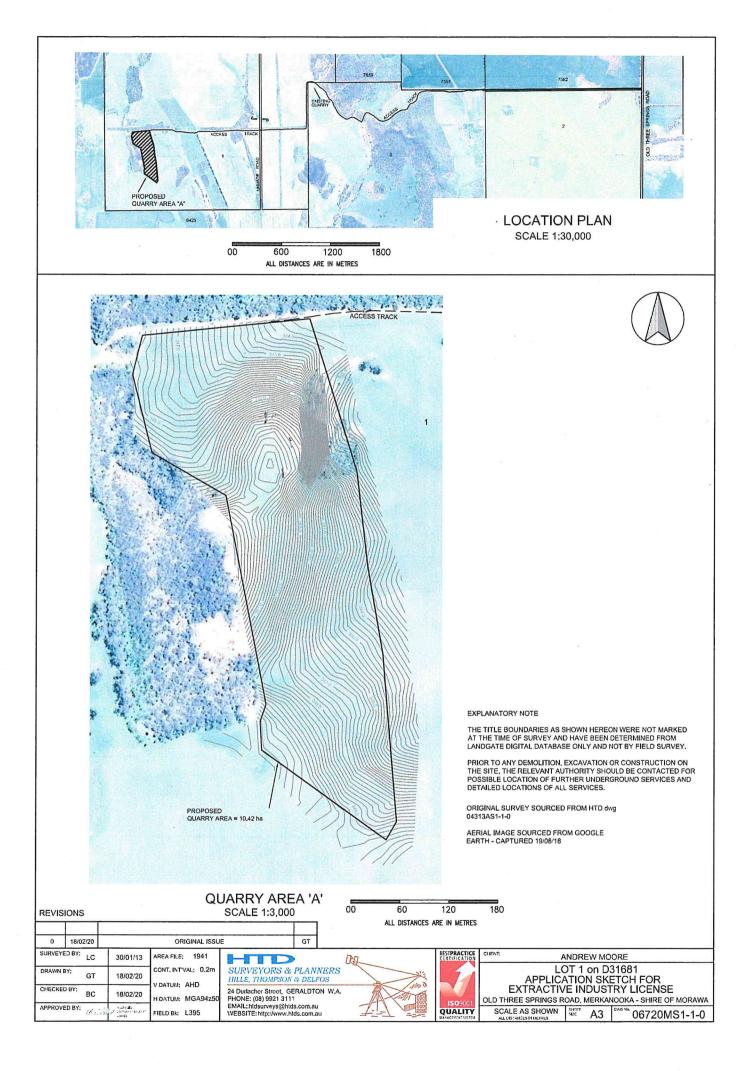

#### **PURPOSE**

To consider an Application for Development Approval and Extractive Industry License (*Attachment 1*) for a hard rock quarry for landscape supplies at Lot 1 Old Three Springs Road, Morawa, submitted by Weelaway Stone (Applicant).

# **DETAIL**

Lot 1 Old Three Springs Road, Morawa is zoned Rural under the Shire of Morawa Town Planning Scheme No.2 (TPS No. 2). The proposed quarry area is 10.42ha. The property is situated approximately 14 kilometres west from the Morawa townsite.

For further details refer to *Attachment 1*. The Application has been referred to Council as there is no delegation of authority for the planning application or issuing of Extractive Industry Licenses.