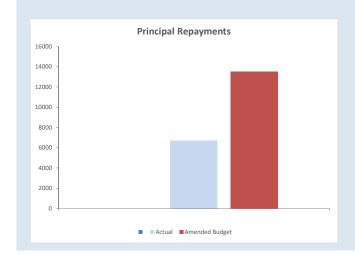

#### CONCLUSION

To provide timely advice to Council. This report is based on the 2019/20 Budget adopted by Council on 18 July 2019.

The report contains the budget amounts, actual amounts of expenditure, revenue and income to the end of the month. It shows the material differences between the adopted budget, amended budget and actual amounts for the purpose of keeping Council abreast of the current financial position and the variances are explained under Note 2 of the report.

#### **ATTACHMENTS**

Attachment 1 – 11.2.3a February 2020 Monthly Financial Activity Report Attachment 2 – 11.2.3b February 2020 Schedules 2 - 14