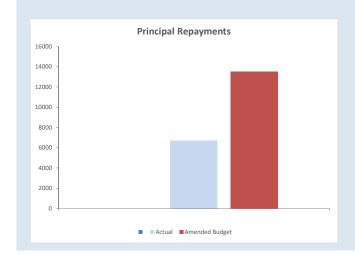

#### CONCLUSION

To provide timely advice to Council. This report is based on the 2019/20 Budget adopted by Council on 18 July 2019.

The report contains the budget amounts, actual amounts of expenditure, revenue and income to the end of the month. It shows the material differences between the adopted budget, amended budget and actual amounts for the purpose of keeping Council abreast of the current financial position and the variances are explained under Note 2 of the report.

#### FINANCIAL AND RESOURCES IMPLICATIONS

The Shire of Morawa 2019/20 Budget Review outcome is that the Shire is expected to have a surplus of \$11,339 as at 30 June 2020.

The net effect of the projected income and expenditure to 30 June 2020 is that the Shire is expected to have a projected surplus of \$11,339.