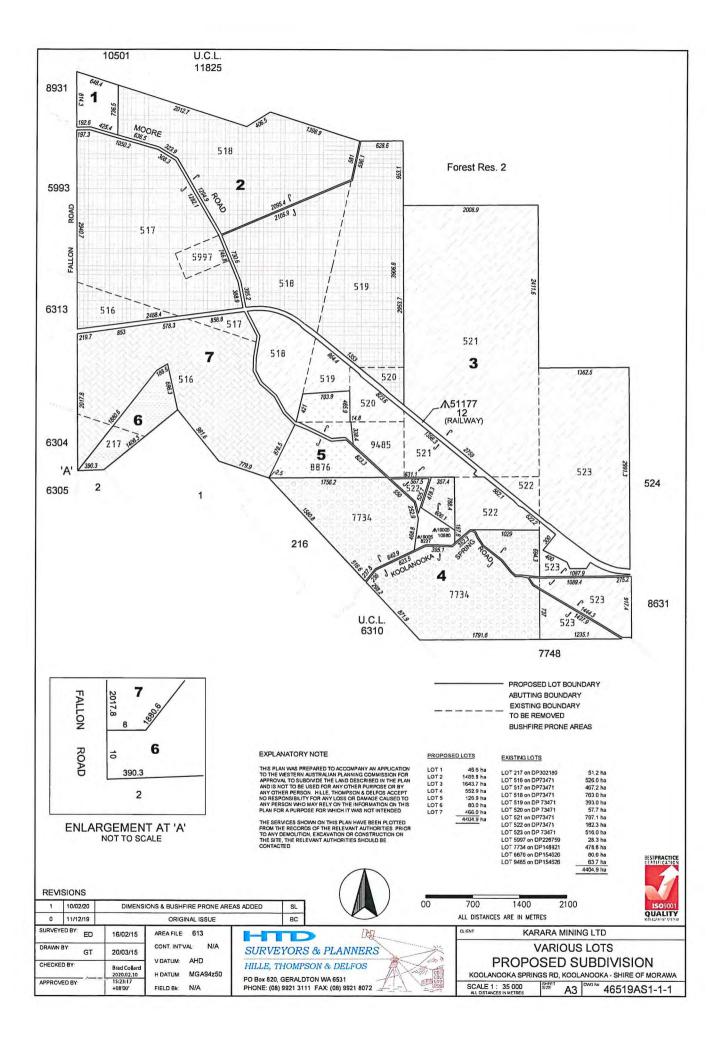

#### **DETAIL**

The Shire of Morawa received a similar application from the WAPC in 2015 (Application No: 152205) for the same parcels of land. However, the subdivision application expired prior to the applicant clearing the relevant condition. Therefore, a new subdivision request has been received from the WAPC (Application No: 158966) (Attachment 1).

The WAPC Subdivision Application No.58966 seeks a boundary realignment of the land (classified as 'subdivision') for land ownership adjustment between Karara Mining Ltd and Sinosteel Midwest Corporation Ltd. The proposed subdivision will reduce the number of lots from the current 13 to 7 freehold lots.

In 2010 for the construction of the Karara rail line, Karara Mining Ltd purchased land from Sinosteel Midwest Corporation Ltd. Pursuant to the Contract for Sale of Land, the terms of Contract require Karara Mining Ltd to subdivide the portion of land not required for the rail line and transfer the land back to Sinosteel Midwest Corporation Ltd. The lots to be sold back to Sinosteel Midwest Corporation Ltd are proposed Lot's 1, 4, 5 and 6 portions of current Lots 518, 7734, 8876 and 217.

The remaining lot configuration is to rationalise land owned by Karara Mining Ltd to reflect their current practice to achieve better land management.