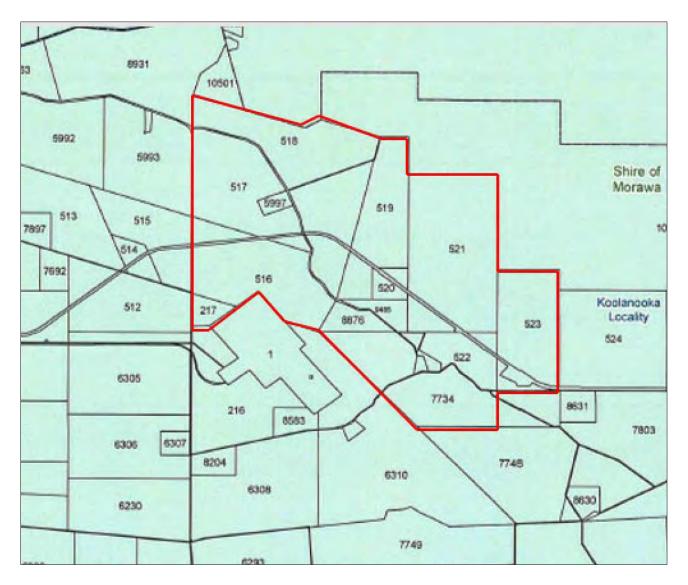

# 11.1.4 WAPC Subdivision Application No. 158966

**Author:** Planning Officer

Authorising Officer: Acting Chief Executive Officer

**Disclosure of Interest:** The Author and Authorising Officer declare that they do not have any

#### **PURPOSE**

Council is requested to provide comment of support to the Western Australian Planning Commission (WAPC) in respect of the subdivision Lot No's 217, 516, 517, 518, 519, 520, 521, 522, 523, 5997, 7734, 8876, 9485 Koolanooka Springs Road and Fallon Road, Koolanooka.

#### **DETAIL**

The Shire of Morawa received a similar application from the WAPC in 2015 (Application No: 152205) for the same parcels of land. However, the subdivision application expired prior to the applicant clearing the relevant condition. Therefore, a new subdivision request has been received from the WAPC (Application No: 158966) (Attachment 1).

The WAPC Subdivision Application No.58966 seeks a boundary realignment of the land (classified as 'subdivision') for land ownership adjustment between Karara Mining Ltd and Sinosteel Midwest Corporation Ltd. The proposed subdivision will reduce the number of lots from the current 13 to 7 freehold lots.

In 2010 for the construction of the Karara rail line, Karara Mining Ltd purchased land from Sinosteel Midwest Corporation Ltd. Pursuant to the Contract for Sale of Land, the terms of Contract require Karara Mining Ltd to subdivide the portion of land not required for the rail line and transfer the land back to Sinosteel Midwest Corporation Ltd. The lots to be sold back to Sinosteel Midwest Corporation Ltd are proposed Lot's 1, 4, 5 and 6 portions of current Lots 518, 7734, 8876 and 217.

The remaining lot configuration is to rationalise land owned by Karara Mining Ltd to reflect their current practice to achieve better land management.

#### **ATTACHMENT**

Attachment 1 – 11.1.4 WAPC Referral Letter, including subdivision plan