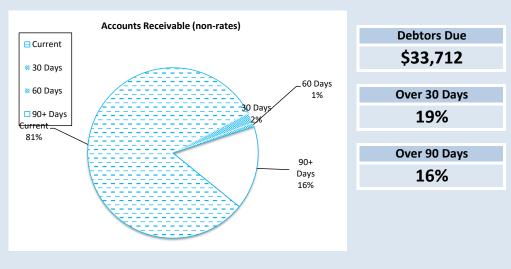

#### CONCLUSION

The Shire of Morawa's financial position is as follows:

# **BANK BALANCES AS AT 29 February 2020**

| Account                                      | 2020           |
|----------------------------------------------|----------------|
| Municipal Account                            | \$1,160,005.47 |
| Trust Account                                | \$23,127.91    |
| Money Market at Call (Reserve) Account       | \$3,484,145.67 |
| Reserve Term Deposit (Community Development) | \$500,000.00   |
| Reserve Term Deposit (Future Funds 1)        | \$800,000.00   |
| Reserve Term Deposit (Future Funds 2)        | \$800,000.00   |
| Total                                        | \$6,767,279.05 |

#### **BANK RECONCILIATION BALANCES**

The Bank Reconciliation Balances for 29 February 2020 with a comparison for 28 February 2019 is as follows:

| Account           | 2019           | 2020           |
|-------------------|----------------|----------------|
| Municipal Account | \$1,202,537.50 | \$1,160,005.47 |
| Trust Account     | \$21,837.86    | \$23,127.91    |
| Reserve Account   | \$5,687,785.17 | \$5,584,145.67 |

# **RESERVE ACCOUNT**

The Reserve Funds of \$5,584,145.67 as at 29 February 2020 were invested in:

- Bank of Western Australia \$3,484,145.67 in the Money Market at Call Account
- Term Deposit (Future Funds 1) \$800,000.00
- Term Deposit (Future Funds 2) \$800.000.00

Term Deposit (Community Development Fund) \$500,000.00Breakdown for February 2020 with a comparison for February 2019 is as follows:

|                                          | February 2019  | February 2020  |
|------------------------------------------|----------------|----------------|
| Leave Reserve                            | \$211,479.33   | \$219,841.67   |
| Plant Reserve                            | \$1,026,324.09 | \$838,351.40   |
| Building Reserve                         | \$122,367.19   | \$94,125.95    |
| Economic Development Reserve             | \$111,691.93   | \$113,452.74   |
| Community Development Reserve            | \$1,229,554.37 | \$1,252,315.08 |
| Sewerage Reserve                         | \$221,023.58   | \$247,437.48   |
| Unspent Grants and Contributions Reserve | \$26,691.32    | \$0.00         |
| Business Units Reserve                   | \$103,960.30   | \$125,712.80   |
| Morawa Future Funds Reserve              | \$2,181,554.98 | \$2,068,331.97 |
| Morawa Community Future Funds Reserve    | \$127,966.65   | \$274,192.86   |
| Refuse Transfer Station Reserve          | \$27.21        | \$0.00         |
| Aged Care Units Reserve Units 6 - 9      | \$9,330.52     | \$9,477.62     |
| Legal Fees Reserve                       | \$25,669.56    | \$26,074.25    |
| Road Reserve                             | \$144,739.05   | \$147,020.85   |
| Aged Care Units Reserve Units 1 - 4      | \$69,446.07    | \$70,540.89    |
| Aged Care Units Reserve Unit 5           | \$55,748.14    | \$56,627.02    |
| Swimming Pool Reserve                    | \$20,210.88    | \$40,643.09    |
| TOTAL                                    | \$5,687,785.17 | \$5,584,145.67 |