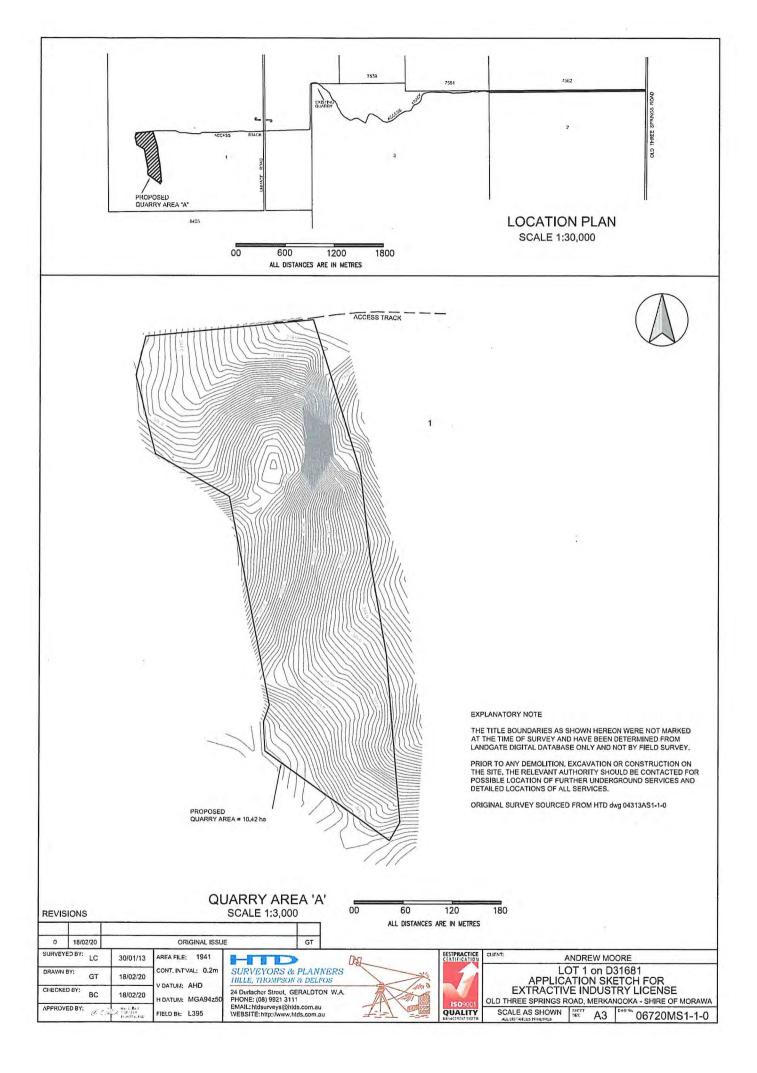

#### **PURPOSE**

To consider an Application for Development Approval and Extractive Industry License (*Attachment 1*) for a hard rock quarry for landscape supplies at Lot 1 Old Three Springs Road, Morawa, submitted by Weelaway Stone (Applicant).

# **DETAIL**

Lot 1 Old Three Springs Road, Morawa is zoned Rural under the Shire of Morawa Town Planning Scheme No.2 (TPS No. 2). The proposed quarry area is 10.42ha. The property is situated approximately 14 kilometres west from the Morawa townsite.

For further details refer to *Attachment 1*. The Application has been referred to Council as there is no delegation of authority for the planning application or issuing of Extractive Industry Licenses.