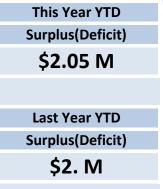

#### CONCLUSION

To provide timely advice to Council. This report is based on the 2019/20 Budget adopted by Council on 18 July 2019.

The report contains the budget amounts, actual amounts of expenditure, revenue and income to the end of the month. It shows the material differences between the adopted budget, amended budget and actual amounts for the purpose of keeping Council abreast of the current financial position and the variances are explained under Note 2 of the report.

#### **ATTACHMENTS**

Attachment 1 – 11.2.3a February 2020 Monthly Financial Activity Report Attachment 2 – 11.2.3b February 2020 Schedules 2 - 14