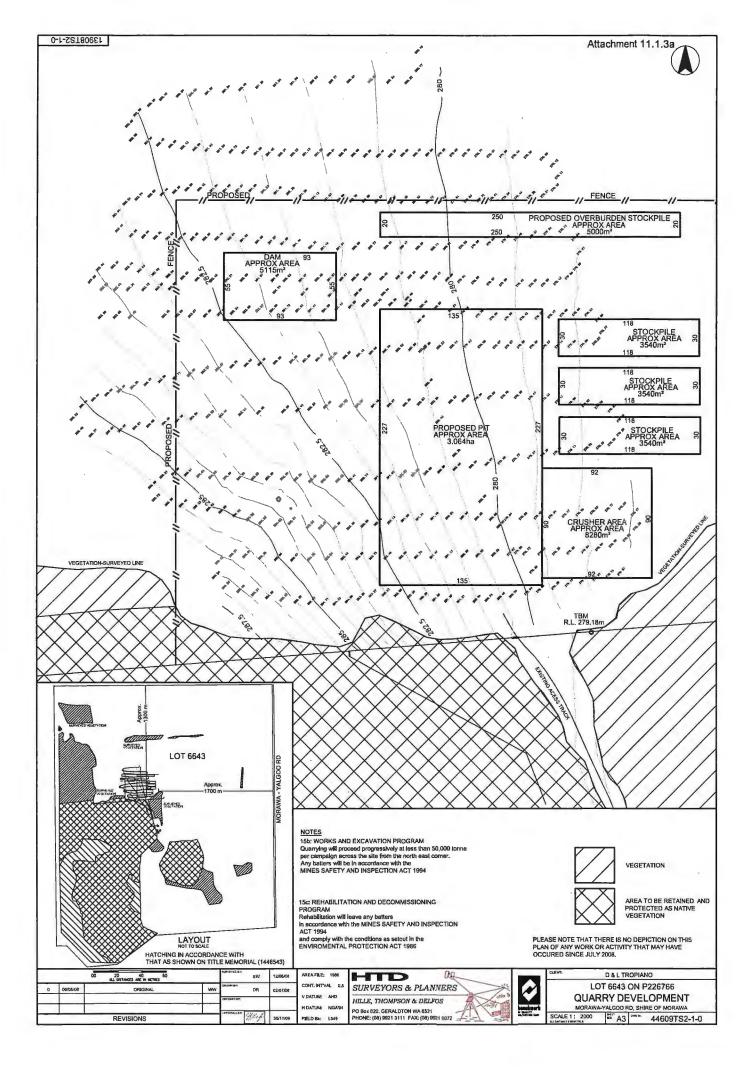

#### **DETAIL**

Lot 1183 Morawa-Yalgoo Road, Morawa is a 1115 hectare (approximately) property zoned Rural under the Shire of Morawa Local Planning Scheme No. 2 (TPS No. 2). The property is situated approximately 15 kilometres from the Morawa townsite.

Source of Aerial photo - Landgate

The Applicant has advised that the application for Extractive Industry is as follows:

- "i Quarry granites and greenstones for the recovery of aggregates tailored to meet marketable demand;
- Ii Five years (5), campaigned at approximately two hundred thousand (200,000) tonnes per annum".

The Applicant proposes the following processing works:

| ELEMENT                                   | DESCRIPTION                                                                                                                                                             |
|-------------------------------------------|-------------------------------------------------------------------------------------------------------------------------------------------------------------------------|
| Site Location                             | Lot 1183 Morawa-Yalgoo Road, Morawa                                                                                                                                     |
| Zoning (Local Planning Scheme)            | Rural                                                                                                                                                                   |
| Resource extraction (tonnes)              | 1 million tonnes over 5 years                                                                                                                                           |
| Operating Hours:                          | 6am to 6pm.                                                                                                                                                             |
| Plant Life:                               | 5 years.                                                                                                                                                                |
| Dewatering requirements:                  | Not specifically addressed – potentially subject to Department of Water Environment Regulation (DWER).                                                                  |
| Native Vegetation Disturbance:            | None anticipated.                                                                                                                                                       |
| Staging and Timing:                       | 200,000 tones per annum.                                                                                                                                                |
| Truck Movements - Normal Operations:      | Not specifically addressed – but direct access to 1183 Morawa-Yalgoo Road.                                                                                              |
| Truck Movements - Peak Operations:        | Not specifically addressed – but direct access to 1183 Morawa-Yalgoo Road.                                                                                              |
| Haulage Route:                            | Not specifically addressed – but direct access to 1183 Morawa-Yalgoo Road.                                                                                              |
| Rehabilitation:                           | Whist rehabilitation is acknowledged, a rehabilitation plan has not been provided. Cl3.2 (2) (c) of the Local Law requires details to be provided with the application. |
| Current public liability insurance policy |                                                                                                                                                                         |
| in which the interests and indemnifying   | To be provided.                                                                                                                                                         |
| the Shire for not less than \$20,000,000: |                                                                                                                                                                         |
| Restricted Access Vehicle (RAV) road      | Morawa-Yalgoo Road, Morawa is conditional RAV 7 –                                                                                                                       |
| designation:                              | (vehicle at >27.5, 36.5 and maximum of 107.5t                                                                                                                           |

For further details please refer to *Attachment 1*. The Application has been referred to Council as there is no delegation of authority for the Planning Application or issuing of Extractive Industry Licenses. The proposal has been assessed against relevant objectives and development provisions of TPS No. 2 and generally complies.