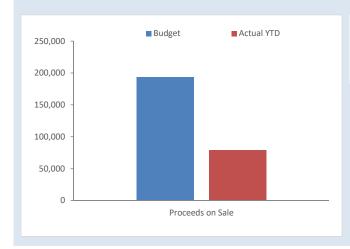

#### CONCLUSION

To provide timely advice to Council. This report is based on the 2019/20 Budget adopted by Council on 18 July 2019.

The report contains the budget amounts, actual amounts of expenditure, revenue and income to the end of the month. It shows the material differences between the adopted budget, amended budget and actual amounts for the purpose of keeping Council abreast of the current financial position and the variances are explained under Note 2 of the report.

#### **ATTACHMENTS**

Attachment 1 – 11.2.3a February 2020 Monthly Financial Activity Report Attachment 2 – 11.2.3b February 2020 Schedules 2 - 14