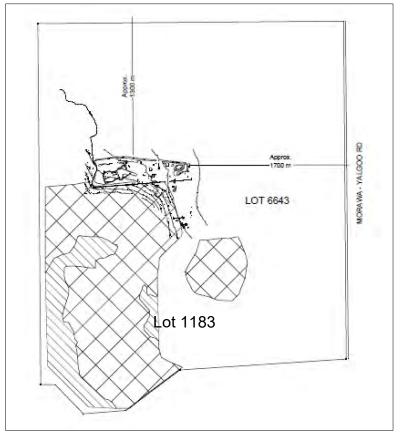

#### **PURPOSE**

To consider an application for Development Approval and an Extractive Industry License for a hard rock quarry at Lot 1183 Morawa-Yalgoo Road, Morawa, submitted by Dominic and Linda Tropiano (Applicant).

#### **DETAIL**

Lot 1183 Morawa-Yalgoo Road, Morawa is a 1115 hectare (approximately) property zoned Rural under the Shire of Morawa Local Planning Scheme No. 2 (TPS No. 2). The property is situated approximately 15 kilometres from the Morawa townsite.

For further details please refer to *Attachment 1*. The Application has been referred to Council as there is no delegation of authority for the Planning Application or issuing of Extractive Industry Licenses. The proposal has been assessed against relevant objectives and development provisions of TPS No. 2 and generally complies.