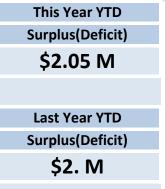

#### CONCLUSION

To provide timely advice to Council. This report is based on the 2019/20 Budget adopted by Council on 18 July 2019.

The report contains the budget amounts, actual amounts of expenditure, revenue and income to the end of the month. It shows the material differences between the adopted budget, amended budget and actual amounts for the purpose of keeping Council abreast of the current financial position and the variances are explained under Note 2 of the report.

#### **ATTACHMENTS**

Attachment 1 – 11.2.3a February 2020 Monthly Financial Activity Report Attachment 2 – 11.2.3b February 2020 Schedules 2 - 14