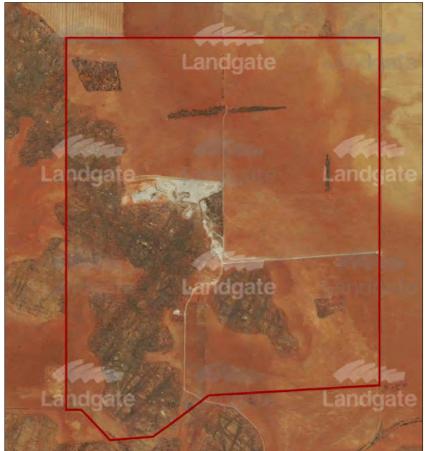

#### **DETAIL**

Lot 1183 Morawa-Yalgoo Road, Morawa is a 1115 hectare (approximately) property zoned Rural under the Shire of Morawa Local Planning Scheme No. 2 (TPS No. 2). The property is situated approximately 15 kilometres from the Morawa townsite.

Source of Aerial photo - Landgate

The Applicant has advised that the application for Extractive Industry is as follows:

- "i Quarry granites and greenstones for the recovery of aggregates tailored to meet marketable demand;
- Ii Five years (5), campaigned at approximately two hundred thousand (200,000) tonnes per annum".