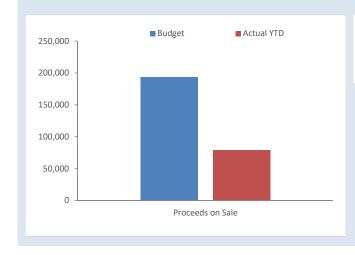

#### CONCLUSION

To provide timely advice to Council. This report is based on the 2019/20 Budget adopted by Council on 18 July 2019.

The report contains the budget amounts, actual amounts of expenditure, revenue and income to the end of the month. It shows the material differences between the adopted budget, amended budget and actual amounts for the purpose of keeping Council abreast of the current financial position and the variances are explained under Note 2 of the report.

#### **ATTACHMENTS**

Attachment 1 – 11.2.3a February 2020 Monthly Financial Activity Report Attachment 2 – 11.2.3b February 2020 Schedules 2 - 14