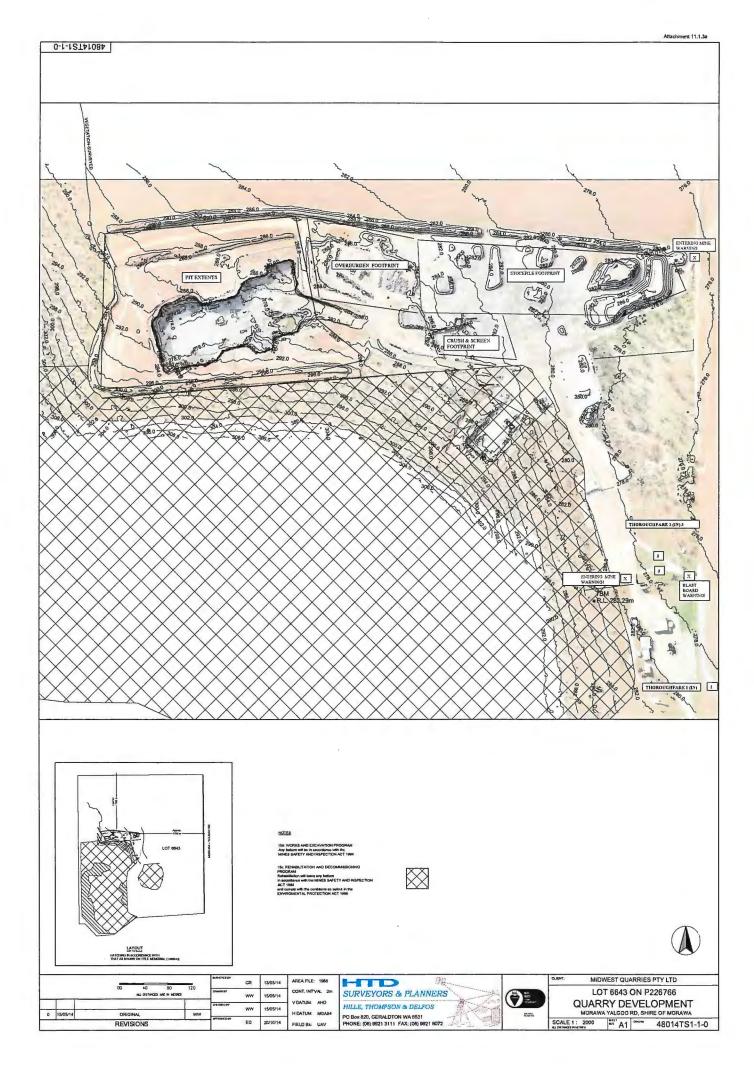

# **DETAIL**

Lot 1 Old Three Springs Road, Morawa is zoned Rural under the Shire of Morawa Town Planning Scheme No.2 (TPS No. 2). The proposed quarry area is 10.42ha. The property is situated approximately 14 kilometres west from the Morawa townsite.

| ELEMENT                                                                                                                     | DESCRIPTION                                                                                                                                                                                                                            |  |  |
|-----------------------------------------------------------------------------------------------------------------------------|----------------------------------------------------------------------------------------------------------------------------------------------------------------------------------------------------------------------------------------|--|--|
| Site Location:                                                                                                              | Lot 1, Old Three Springs Road, Morawa                                                                                                                                                                                                  |  |  |
| Zoning (Local Planning Scheme):                                                                                             | Rural                                                                                                                                                                                                                                  |  |  |
| Resource extraction (tonnes):                                                                                               | 1,500 per month                                                                                                                                                                                                                        |  |  |
| Operating Hours:                                                                                                            | 6am to 6pm                                                                                                                                                                                                                             |  |  |
| Plant Life:                                                                                                                 | 10 years                                                                                                                                                                                                                               |  |  |
| Dewatering requirements:                                                                                                    | Nil proposed - Stormwater run-off will be controlled to avoid erosion                                                                                                                                                                  |  |  |
| Native Vegetation Disturbance:                                                                                              | Nil identified.                                                                                                                                                                                                                        |  |  |
| Staging and Timing:                                                                                                         | 1,500 tonne per month.                                                                                                                                                                                                                 |  |  |
| Access:                                                                                                                     | Vehicle access to the quarry will be via an existing farm driveway on Old Three Springs Road – Transport required to travel through existing Lot 3. Appropriate signage will be erected in both directions warning of trucks entering. |  |  |
| Truck Movements - Normal Operations:                                                                                        |                                                                                                                                                                                                                                        |  |  |
| Haulage Route:                                                                                                              | Old Three Springs Road to Mingenew–Morawa Road into local / greater Mid-West area Old Three Springs Road to Wooltana Road then Morawa–Three Springs Road onto Midlands Road into Perth metropolitan area.                              |  |  |
| Rehabilitation:                                                                                                             | Ongoing through plant life, back filling and topsoil to be placed over the site once completed (rehabilitation plan required).                                                                                                         |  |  |
| Current public liability insurance policy in which the interests and indemnifying the Shire for not less than \$20,000,000: | To be provided.                                                                                                                                                                                                                        |  |  |
| Restricted Access Vehicle (RAV) road designation:                                                                           | Old Three Springs Road, Morawa is conditional RAV 4 – (vehicle at ≤27.5m and maximum of 87.5t                                                                                                                                          |  |  |

For further details refer to *Attachment 1*. The Application has been referred to Council as there is no delegation of authority for the planning application or issuing of Extractive Industry Licenses.