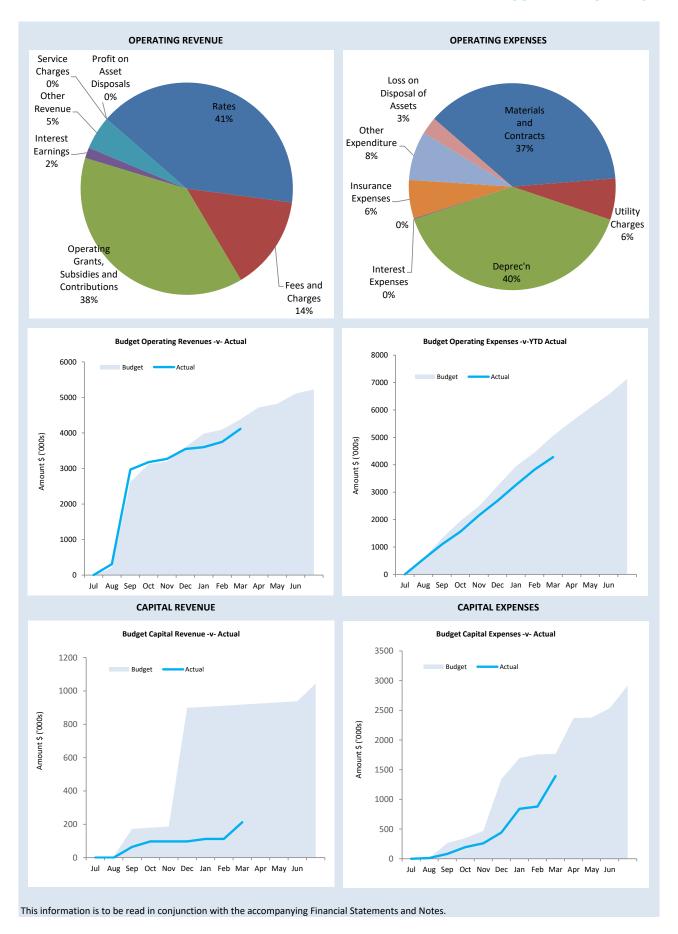

# 11.2.3 Monthly Financial Statements – February 2020

**Author:** Senior Finance Officer

**Authorising Officer:** Executive Manager Corporate & Community Services

**Disclosure of Interest:** The Author and Authorising Officer declare that they do not have any

#### **PURPOSE**

Local Government (Financial Management) Regulation 34(1) (a) states that a Local Government must prepare financial statements monthly.

#### **DETAIL**

As per the Financial Management Regulation 34, each Local Government is to prepare a statement of financial activity reporting each month on the sources and application of funds, as set out in the annual budget under regulation 22 (1) (d), for that month with the following detail:

- · The annual budget estimates.
- The operating revenue, operating income and all other income and expenses.
- Any significant variations between year to date income and expenditure and the relevant budget provisions to the end of the reporting period.
- Identify any significant areas where activities are not in accordance with budget estimates for the relevant reporting period.
- Provide likely financial projections to 29 February 2020 for those highlighted significant variations and their effect on the end of year result.
- · Include an operating statement.
- Any other required supporting notes.

#### CONCLUSION

To provide timely advice to Council. This report is based on the 2019/20 Budget adopted by Council on 18 July 2019.

The report contains the budget amounts, actual amounts of expenditure, revenue and income to the end of the month. It shows the material differences between the adopted budget, amended budget and actual amounts for the purpose of keeping Council abreast of the current financial position and the variances are explained under Note 2 of the report.

#### **ATTACHMENTS**

Attachment 1 – 11.2.3a February 2020 Monthly Financial Activity Report Attachment 2 – 11.2.3b February 2020 Schedules 2 - 14