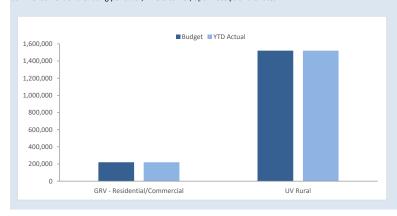

#### CONCLUSION

To provide timely advice to Council. This report is based on the 2019/20 Budget adopted by Council on 18 July 2019.

The report contains the budget amounts, actual amounts of expenditure, revenue and income to the end of the month. It shows the material differences between the adopted budget, amended budget and actual amounts for the purpose of keeping Council abreast of the current financial position and the variances are explained under Note 2 of the report.

#### **ATTACHMENTS**

Attachment 1 – 11.2.3a February 2020 Monthly Financial Activity Report Attachment 2 – 11.2.3b February 2020 Schedules 2 - 14

#### CONCLUSION

The review has considered all operational and capital areas of the Shire and compared year to date figures to projected 30 June figures to ensure accounts are tracking in line with budget. Where changes and variations are known these changes have been incorporated to ensure that the desired financial result is achieved by the Shire.

The net effect of the projected income and expenditure to 30 June 2020 is that the Shire is expected to have a projected surplus of \$11,339.