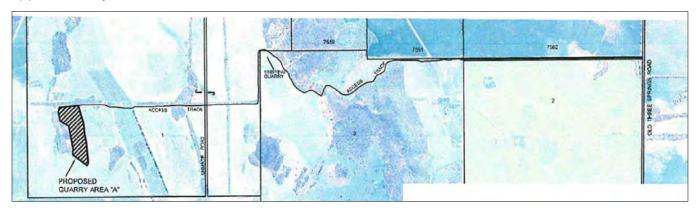

#### **PURPOSE**

To consider an Application for Development Approval and Extractive Industry License (*Attachment 1*) for a hard rock quarry for landscape supplies at Lot 1 Old Three Springs Road, Morawa, submitted by Weelaway Stone (Applicant).

# **DETAIL**

Lot 1 Old Three Springs Road, Morawa is zoned Rural under the Shire of Morawa Town Planning Scheme No.2 (TPS No. 2). The proposed quarry area is 10.42ha. The property is situated approximately 14 kilometres west from the Morawa townsite.

For further details refer to *Attachment 1*. The Application has been referred to Council as there is no delegation of authority for the planning application or issuing of Extractive Industry Licenses.