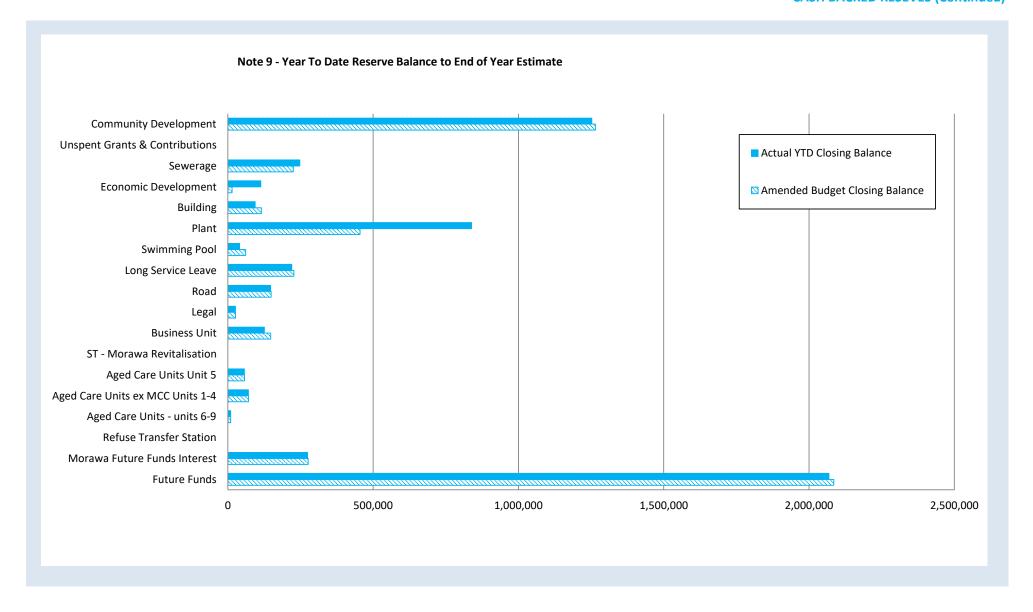

#### CONCLUSION

To provide timely advice to Council. This report is based on the 2019/20 Budget adopted by Council on 18 July 2019.

The report contains the budget amounts, actual amounts of expenditure, revenue and income to the end of the month. It shows the material differences between the adopted budget, amended budget and actual amounts for the purpose of keeping Council abreast of the current financial position and the variances are explained under Note 2 of the report.

#### **ATTACHMENTS**

Attachment 1 – 11.2.3a February 2020 Monthly Financial Activity Report Attachment 2 – 11.2.3b February 2020 Schedules 2 - 14