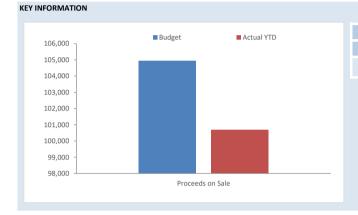

| 0        | 0      | 0        |  |  |
| 58     | P&E - P165 John Deere Tractor Mower          | 10,689   | 8,500    | 0      | (2,189)  | 10,689     | 8,500    | 0      | (2,189)  |  |  |
| 287    | P&E - 9000Lt Water Cartage Tank              | 0        | 1,500    | 1,500  | 0        | 0          | 0        | 0      | 0        |  |  |
| 9      | P130 Tankwest 10000 LTWater                  | 0        | 1,200    | 1,200  | 0        | 0          | 0        | 0      | 0        |  |  |
| 565    | P&E - Toyota RAV4 AWD PET 5DR A/T GX (EMCCS) | 19,405   | 16,500   | 0      | (2,905)  | 19,405     | 16,500   | 0      | (2,905)  |  |  |
|        |                                              | 143.095  | 104.946  | 2.740  | (40,888) | 118,103    | 100.706  | 0      | (17,397) |  |  |



| Proceeds on Sale |            |     |  |  |  |  |  |  |  |  |
|------------------|------------|-----|--|--|--|--|--|--|--|--|
| Budget           | YTD Actual | %   |  |  |  |  |  |  |  |  |
| \$104,946        | \$100,706  | 96% |  |  |  |  |  |  |  |  |
|                  |            |     |  |  |  |  |  |  |  |  |

# NOTES TO THE STATEMENT OF FINANCIAL ACTIVITY FOR THE PERIOD ENDED 31 MAY 2021

# **INVESTING ACTIVITIES** NOTE 7 **CAPITAL ACQUISITIONS**

|                                              |           | Amer      | nded      |            |             |
|----------------------------------------------|-----------|-----------|-----------|------------|-------------|
|                                              | Adopted   |           |           |            |             |