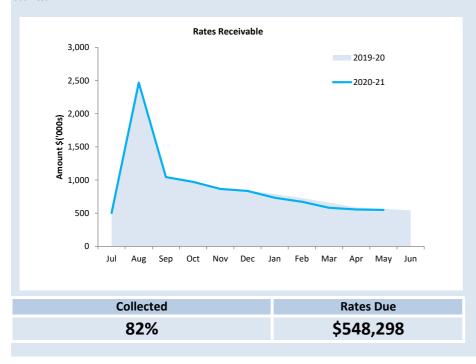

ied this year               | 2,348,782    | 2,439,684   |  |  |
| Less Collections to date       | (2,424,269)  | (2,434,223) |  |  |
| Equals Current Outstanding     | 542,836      | 548,298     |  |  |
|                                |              |             |  |  |
| Net Rates Collectable          | 542,836      | 548,298     |  |  |
| % Collected                    | 81.70%       | 81.62%      |  |  |
|                                |              |             |  |  |

| KEY | INF | ORI | MAT | ION |
|-----|-----|-----|-----|-----|
|     |     |     |     |     |

Trade and other receivables include amounts due from ratepayers for unpaid rates and service charges and other amounts due from third parties for goods sold and services performed in the ordinary course of business.



| Receivables - General     | Current | 30 Days | 60 Days | 90+ Days | Total   |
|---------------------------|---------|---------|---------|----------|---------|
|                           | \$      | \$      | \$      | \$       | \$      |
| Receivables - General     | 97,362  | 67,130  | 990     | 32,000   | 197,482 |
| Percentage                | 49%     | 34%     | 1%      | 16%      |         |
| Balance per Trial Balance |         |         |         |          |         |
| Sundry Debtors            |         |         |         |          | 197,482 |
| Receivables - Other       |         |         |         |          | 1,708   |
| Total Receivables General | 199,190 |         |         |          |         |
| Amounts shown above inc   |         |         |         |