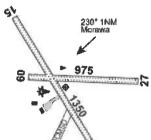

#### 3.3 Aerodrome Classification

Morawa is a Code 2C aerodrome with two unsealed (gravel) runways. Runway 15/33 is 1350m in length and runway 09/27 is 975m long. A third runway, located south of the apron and west of runway 33, has been decommissioned. See Appendix 1, 2 and 3 for further details.

Solar lights, for emergency use only, are available for runway 15/33.

Two non-precision instrument approaches allow aircraft, if operating under Instrument Flight Rules (IFR), to descend in instrument flight conditions (without the pilot being able to navigate with visual reference to the ground) to 618 or 778 feet above the ground (dependent on the performance category of the aircraft) for approach to runway 15, or 748 or 778 feet above the ground for approach to runway 33. See Appendix 4 and 5.