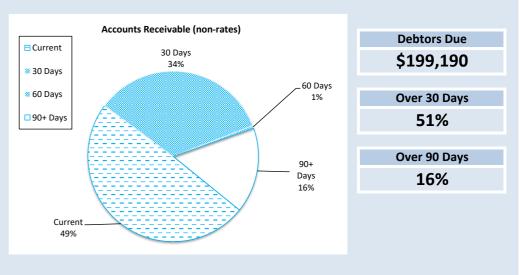

|         |
|                           | •       |         |         |          |         |

#### SIGNIFICANT ACCOUNTING POLICIES

Trade and other receivables include amounts due from ratepayers for unpaid rates and service charges and other amounts due from third parties for goods sold and services performed in the ordinary course of business. Receivables expected to be collected within 12 months of the end of the reporting period are classified as current assets. All other receivables are classified as non-current assets. Collectability of trade and other receivables is reviewed on an ongoing basis. Debts that are known to be uncollectible are written off when identified. An allowance for doubtful debts is raised when there is objective evidence that they will not be collectible.



# **OPERATING ACTIVITIES** NOTE 5 **RATE REVENUE**

|                              |         |                         |                   |                 | Amended         | Budget       |   |                  |                 | YTD Ac           | utal          |                  |
|------------------------------|---------|-------------------------|-------------------|-----------------|-----------------|--------------|---|------------------|-----------------|------------------|---------------|------------------|
|                              | Rate in | Number of<br>Properties | Rateable<br>Value | Rate<br>Revenue | Interim<br>Rate | Back<br>Rate |   | Total<br>Revenue | Rate<br>Revenue | Interim<br>Rates | Back<br>Rates | Total<br>Revenue |
| RATE TYPE                    | \$