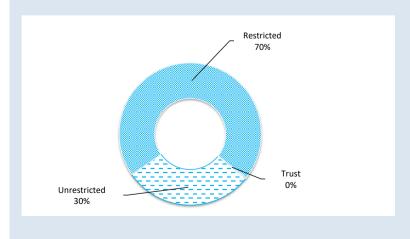

h banks and other short term highly liquid investments that are readily convertible to known amounts of cash and which are subject to an insignificant risk of changes in value and bank overdrafts. Bank overdrafts are reported as short term borrowings in current liabilities in the statement of financial position.

### **KEY INFORMATION**

Cash and cash equivalents include cash on hand, cash at bank, deposits available on demand with banks and other short term highly liquid investments that are readily convertible to known amounts of cash and which are subject to an insignificant risk of changes in value and bank overdrafts. Bank overdrafts are reported as short term  $% \left\{ \mathbf{r}^{\prime }\right\} =\left\{  borrowings in current liabilities in the statement of financial position.



| Total Cash | Unrestricted |
|------------|--------------|
| \$7.43 M   | \$2.19 M     |

# **OPERATING ACTIVITIES** NOTE 4 **RECEIVABLES**

| Receivables - Rates & Rubbish  | 30 June 2020 | 31 May 21   |  |  |
|--------------------------------|--------------|-------------|--|--|
|                                | \$           | \$          |  |  |
| Opening Arrears Previous Years | 618,323      | 542,836     |  |  |
| Levied this year               | 2,348,782    | 2,439,684   |  |  |
| Less Collections to date       | (2,424,269)  | (2,434,223) |  |  |
| Equals Current Outstanding     | 542,836      | 548,298     |  |  |
|                                |              |             |  |  |
| Net Rates Collectable          | 542,836      | 548,298     |  |  |
| % Collected