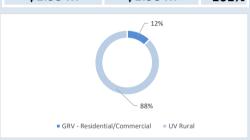

s                       |         |                         |                   |                 |                 |              |   | 1,956,796        | 0               | 0                | 0             | 1,981,822        |

### SIGNIFICANT ACCOUNTING POLICIES

Rates, grants, donations and other contributions are recognised as revenues when the local government obtains control over the assets comprising the contributions. Control over assets acquired from rates is obtained at the commencement of the rating period or, where earlier, upon receipt of the rates.

### ■ Budget ■ YTD Actual 1,800,000 1,600,000 1,400,000 1,200,000 1,000,000 800,000 600,000 400,000 200,000 0 GRV - Residential/Commercial UV Rural

### **General Rates** Budget YTD Actual \$1.95 M \$1.98 M 101%

KEY INFORMATION



|        |                                              |          | Amended  | Budget |          | YTD Actual |          |        |          |  |  |
|--------|----------------------------------------------|----------|----------|--------|----------|------------|----------|--------|----------|--|--|
| Asset  |                                              | Net Book |          |        |          | Net Book   |          |        |          |  |  |
| Number | Asset Description                            | Value    | Proceeds | Profit | (Loss)   | Value      | Proceeds | Profit | (Loss)   |  |  |
|        |                                              | \$       | \$       | \$     | \$       | \$         | \$       | \$     | \$       |  |  |
|        | Plant and Equipment