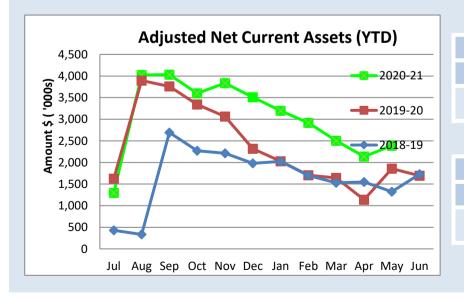

|      | 0                                                      | 0                                                   | 0                                                   |
| Net Current Funding Position                                                 |      | 1,692,943                                              | 1,832,455                                           | 2,384,878                                           |

### SIGNIFICANT ACCOUNTING POLICIES

Please see Note 1(a) for information on significant accounting polices relating to Net Current Assets.

### **KEY INFORMATION**

The amount of the adjusted net current assets at the end of the period represents the actual surplus (or deficit if the figure is a negative) as presented on the Rate Setting Statement.



**This Year YTD** Surplus(Deficit) \$2.38 M

**Last Year YTD** Surplus(Deficit) \$1.83 M

# **EXPLANATION OF SIGNIFICANT VARIANCES**

The material variance thresholds are adopted annually by Council as an indicator of whether the actual expenditure or revenue varies from the year to date budget materially.

| Reporting Program                     | Var. \$  | Var. % | Var.     | Significant<br>Var.<br>S | Timing/<br>Permanent | Explanation of Variance                                                                                                                                                                                                                                                |
|---------------------------------------|----------|--------|----------|--------------------------|--