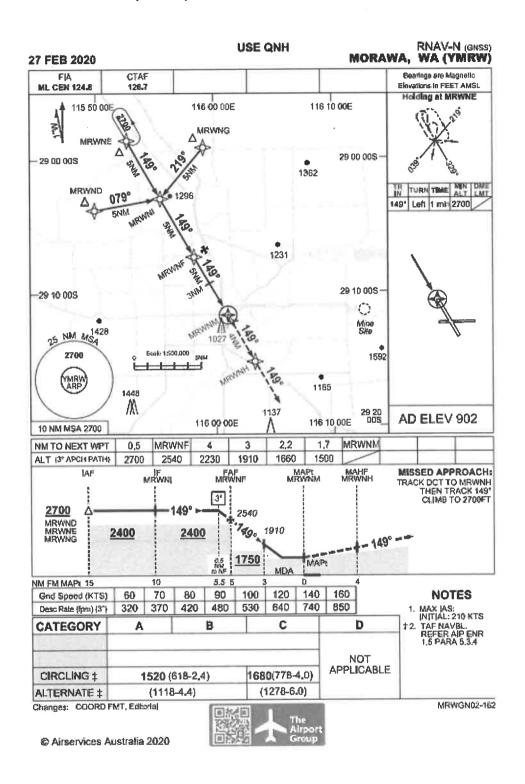

Solar lights, for emergency use only, are available for runway 15/33.

Two non-precision instrument approaches allow aircraft, if operating under Instrument Flight Rules (IFR), to descend in instrument flight conditions (without the pilot being able to navigate with visual reference to the ground) to 618 or 778 feet above the ground (dependent on the performance category of the aircraft) for approach to runway 15, or 748 or 778 feet above the ground for approach to runway 33. See Appendix 4 and 5.

An aerodrome must be Certified if it has a Terminal Instrument Approach Procedure (TIFP) utilised by fixed wing aircraft<sup>3</sup>. There are two TIFPs published for the Morawa aerodrome. An instrument approach procedure allows an aircraft to descend to a lower altitude during instrument flight conditions (such as during inclement weather) before the pilot must obtain visual reference with the ground in order to land. In the case of the instrument approaches at Morawa, the published procedures allow aircraft to descend an additional 1,000 feet lower (approximately) than if the instrument procedure was not being followed. This could be significant in determining whether an aircraft is able to land at Morawa or if it must divert to another aerodrome or return to its origin. Another advantage of a TIFP of the type available at Morawa is that flying the procedure at night, even during visual flight conditions, is a significant risk mitigator for night operations and provides an additional safety margin for pilots.

For these instrument approaches to remain available for aircraft operators (including the RFDS), the aerodrome must remain Certified. To achieve this, the transitional requirements must be completed in accordance with the allocated timeline<sup>4</sup> for previously Registered aerodromes, and the aerodrome must continue to be operated in accordance with the requirements of the Part 139 MOS. If a Certified aerodrome chooses to downgrade its classification to an ALA, it must advise CASA and any TIFPs associated with the aerodrome must be withdrawn. An ALA cannot have an instrument approach.

#### Appendix 4 - RNAV-N (GNSS)