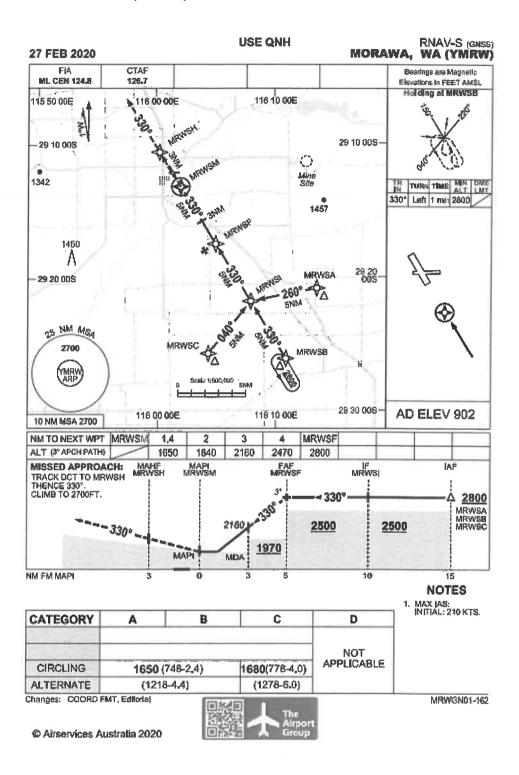

Solar lights, for emergency use only, are available for runway 15/33.

Two non-precision instrument approaches allow aircraft, if operating under Instrument Flight Rules (IFR), to descend in instrument flight conditions (without the pilot being able to navigate with visual reference to the ground) to 618 or 778 feet above the ground (dependent on the performance category of the aircraft) for approach to runway 15, or 748 or 778 feet above the ground for approach to runway 33. See Appendix 4 and 5.

An aerodrome must be Certified if it has a Terminal Instrument Approach Procedure (TIFP) utilised by fixed wing aircraft<sup>3</sup>. There are two TIFPs published for the Morawa aerodrome. An instrument approach procedure allows an aircraft to descend to a lower altitude during instrument flight conditions (such as during inclement weather) before the pilot must obtain visual reference with the ground in order to land. In the case of the instrument approaches at Morawa, the published procedures allow aircraft to descend an additional 1,000 feet lower (approximately) than if the instrument procedure was not being followed. This could be significant in determining whether an aircraft is able to land at Morawa or if it must divert to another aerodrome or return to its origin. Another advantage of a TIFP of the type available at Morawa is that flying the procedure at night, even during visual flight conditions, is a significant risk mitigator for night operations and provides an additional safety margin for pilots.

For these instrument approaches to remain available for aircraft operators (including the RFDS), the aerodrome must remain Certified. To achieve this, the transitional requirements must be completed in accordance with the allocated timeline<sup>4</sup> for previously Registered aerodromes, and the aerodrome must continue to be operated in accordance with the requirements of the Part 139 MOS. If a Certified aerodrome chooses to downgrade its classification to an ALA, it must advise CASA and any TIFPs associated with the aerodrome must be withdrawn. An ALA cannot have an instrument approach.

#### Appendix 5 - RNAV-S (GNSS)