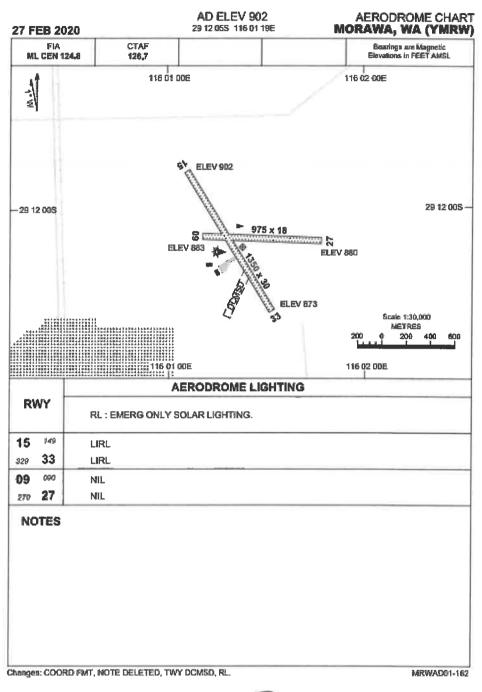

#### 3.3 Aerodrome Classification

Morawa is a Code 2C aerodrome with two unsealed (gravel) runways. Runway 15/33 is 1350m in length and runway 09/27 is 975m long. A third runway, located south of the apron and west of runway 33, has been decommissioned. See Appendix 1, 2 and 3 for further details.

Solar lights, for emergency use only, are available for runway 15/33.

Two non-precision instrument approaches allow aircraft, if operating under Instrument Flight Rules (IFR), to descend in instrument flight conditions (without the pilot being able to navigate with visual reference to the ground) to 618 or 778 feet above the ground (dependent on the performance category of the aircraft) for approach to runway 15, or 748 or 778 feet above the ground for approach to runway 33. See Appendix 4 and 5.

### Appendix 3 – DAP Aerodrome Chart

@ Airservices Australia 2020