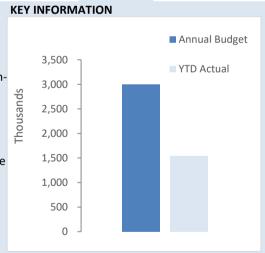

recognised at cost. Cost is determined as the fair value of the assets given as consideration plus costs incidental to the acquisition. For assets acquired at no cost or for nominal consideration, cost is determined as fair value at the date of acquisition. The cost of noncurrent assets constructed by the local government includes the cost of all materials used in the construction, direct labour on the project and an appropriate proportion of variable and fixed overhead. Certain asset classes may be revalued on a regular basis such that the carrying values are not materially different from fair value. Assets carried at fair value are to be revalued with sufficient regularity to ensure the carrying amount does not differ materially from that determined using fair value at reporting date.



| Acquisitions         | Annual Budget | YTD Actual | % Spent    |
|----------------------|---------------|------------|------------|
|                      | \$3. M        | \$1.54 M   | 51%        |
| <b>Capital Grant</b> | Annual Budget | YTD Actual | % Received |
|                      | \$1.8 M       | \$1.17 M   | 65%        |



Percentage YTD Actual to Annual Budget Expenditure over budget highlighted in red.

% of Completi

| etion 📶 | Level of completion indicator, please see table at the top of this note for fu | rther detail.     |                              |               | Adopted          | Ame              | ended      |           |                   |                          |
|---------|--------------------------------------------------------------------------------