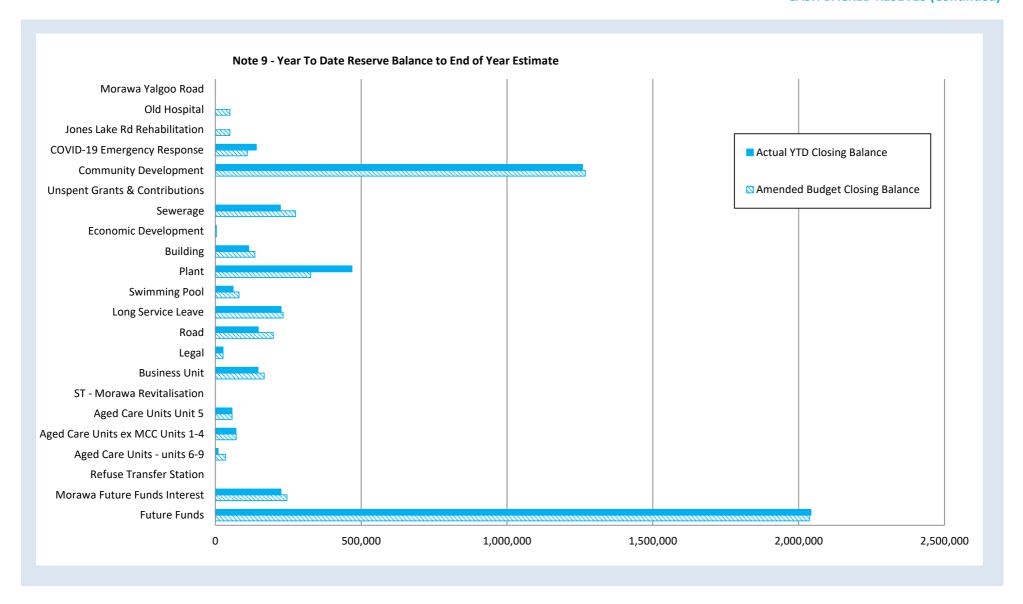

| Jones Lake Rd Rehabilitation        | 0               | 0                 | 0        | 50,000            | 0            | 0                 | 0      | 50,000            |                    |
| Old Hospital                        | 0               | 0                 | 0        | 50,000            | 0            | 0                 | 0      | 50,000            | 0                  |
| Morawa Yalgoo Road                  | 0               | 0                 | 0        | 0                 | 0            | 0                 | 0      | 0                 |                    |
|                                     | 5,202,520       | 55,000            | 15,956   | 558,057           | 0            | (445,057)         | 0      | 5,370,520         | 5,218,476          |

# **KEY INFORMATION**



# NOTES TO THE STATEMENT OF FINANCIAL ACTIVITY For the Period Ended 31 May 2021

| Grants and Contributions                            | Grant Provider                     | Amended       |            | Adopted       |            |                          |
|-----------------------------------------------------|------------------------------------|---------------|------------|---------------|------------|--------------------------|
|                                                     |                                    | Annual Budget | YTD Budget | Annual Budget | YTD Actual | Variance<br>(Under)/Over |
| Operating grants, subsidies and contributions       |                                    |               |            |               |            |                          |
| Gen