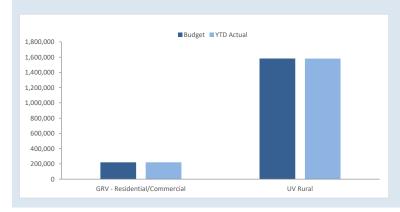

Written Off            |         |            |            |           |         |        | (3,000)   |            |         |       | (3)       |
| Specified Area Rates         |         |            |            |           |         |        | 0         |            |         |       | 0         |
| Totals                       |         |            |            |           |         |        | 1,961,111 | 0          | 0       | 0     | 1,960,693 |

### SIGNIFICANT ACCOUNTING POLICIES

Rates, grants, donations and other contributions are recognised as revenues when the local government obtains control over the assets comprising the contributions. Control over assets acquired from rates is obtained at the commencement of the rating period or, where earlier, upon receipt of the rates.



| General Rates |            |      |  |  |  |  |  |  |
|---------------|------------|------|--|--|--|--|--|--|
| Budget        | YTD Actual | %    |  |  |  |  |  |  |
| \$1.96 M      | \$1.95 M   | 100% |  |  |  |  |  |  |
|               | 12%        |      |  |  |  |  |  |  |

KEY INFORMATION



### NOTES TO THE STATEMENT OF FINANCIAL ACTIVITY FOR THE PERIOD ENDED 30 NOVEMBER 2020

|        |                                      |          | Amended  | Budget |          |          | YTD Ac   | tual   |        |
|--------|--------------------------------------|----------|----------|--------|----------|----------|----------|--------|--------|
| Asset  |                                      | Net Book |          |        |          | Net Book |          |        |        |
| Number | Ass