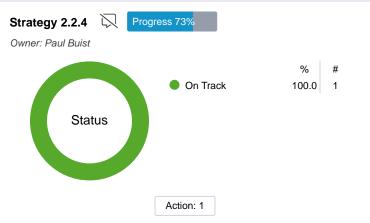

Mluching Of Road verges Help With environmental Management Practices Mluching of Offszanka Rd Been carried out on the south side Also Fabling Rd Been Mulched as well as Tubby Rd not all completed

**Action 2.2.4.1** 

Jul 01, 2020 - Jun 30, 2021

On Track

Progress 73%

Protect Fauna and Flora, liaise with EPA for 2020/21 and ensure staff are aware of protected areas within the Shire area.

Owner: Paul Buist

Update provided by Paul Buist on Nov 09, 2020 01:14:50

Rare Fauna and Flora Yellow Hockey sticks are in Place to Make Out Area an Grader Driver Have Been informed not to clear these area.