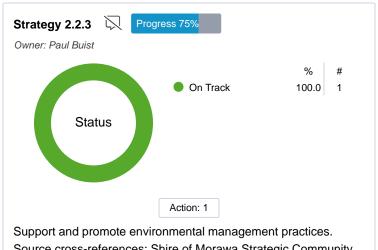

Slashing of road Verges has been carried Out Need to Purchase ne Spray Unit For Ute To carry out spraying

**Action 2.2.3.1** 

Jul 01, 2019 - Jun 30, 2021

On Track

Progress 75%

Develop plan to support improved environmental management practices.

Source cross-references: Shire of Morawa Strategic Community Plan 2018-2028 Reference; Shire of Morawa Corporate Business Plan 2018-2022 Reference.Responsible person: Works Manager.

Owner: Paul Buist

Update provided by Paul Buist on Nov 09, 2020 01:11:43

Mluching Of Road verges Help With environmental Management Practices Mluching of Offszanka Rd Been carried out on the south side Also Fabling Rd Been Mulched as well as Tubby Rd not all completed

**Action 2.2.4.1** 