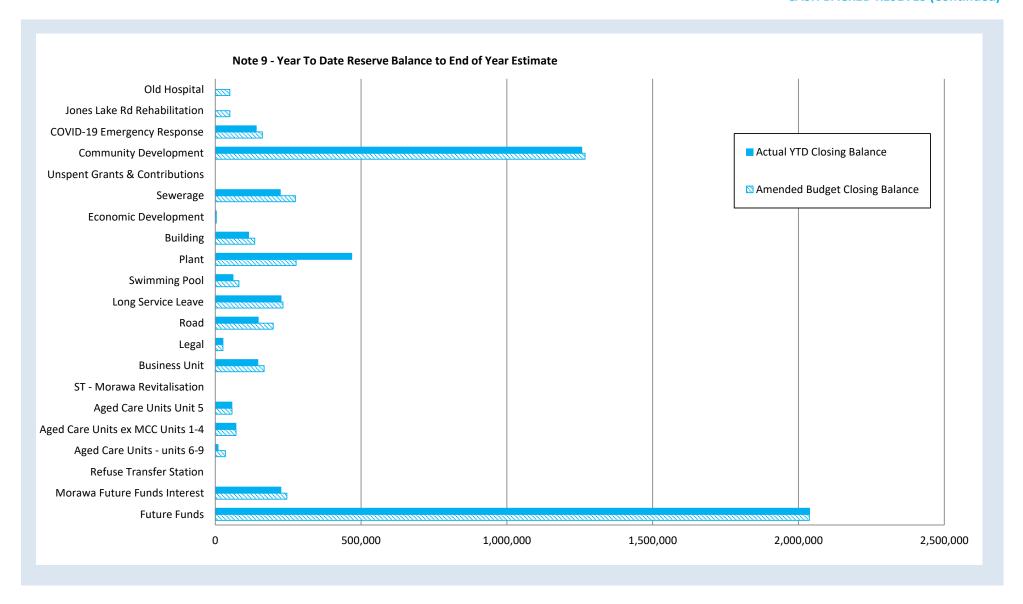

| 0                  | 50,000                            | 0                      | 0                                  | 0                       | 50,000                       | 0                  |
| Old Hospital                        | 0               | 0                             | 0                  | 50,000                            | 0                      | 0                                  | 0                       | 50,000                       | 0                  |
|                                     | 5,202,520       | 55,000                        | 7,399              | 708,057                           | 0                      | (593,057)                          | 0                       | 5,372,520                    | 5,209,920          |

### **KEY INFORMATION**



### NOTES TO THE STATEMENT OF FINANCIAL ACTIVITY For the Period Ended 30 November 2020

| Grants and Contributions                            | Grant Provider                     | Amended       |            | Adopted       |            |                       |
|-----------------------------------------------------|------------------------------------|---------------|------------|---------------|------------|-----------------------|
|                                                     |                                    | Annual Budget | YTD Budget | Annual Budget | YTD Actual | Variance (Under)/Over |
| Operating grants, subsidies and contributions       |                                    |               |            |               |            |                       |
| General