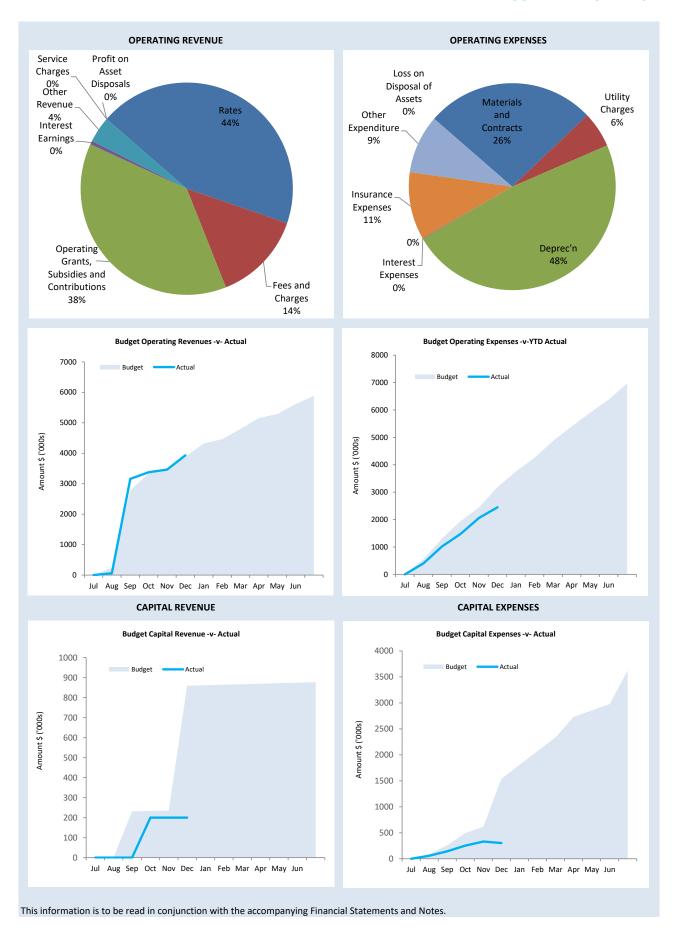

#### **CRITICAL ACCOUNTING ESTIMATES**

The preparation of a financial report in conformity with Australian Accounting Standards requires management to make judgements, estimates and assumptions that effect the application of policies and reported amounts of assets and liabilities, income and expenses. The estimates and associated assumptions are based on historical experience and various other factors that are believed to be reasonable under the circumstances; the results of which form the basis of making the judgements about carrying values of assets and liabilities that are not readily apparent from other sources. Actual results may differ from these estimates.

### **ROUNDING OFF FIGURES**

All figures shown in this statement are rounded to the nearest dollar.

### **SUMMARY GRAPHS**



### **KEY TERMS AND DESCRIPTIONS** FOR THE PERIOD ENDED 30 NOVEMBER 2020

### **STATUTORY REPORTING PROGRAMS**

Shire operations as disclosed in these financial statements encompass the following service orientated activities/programs.

| PROGRAM NAME                | OBJECTIVE                                                                      | ACTIVITIES                                                                                                                   |
|-----------------------------|--------------------------------------------------------------------------------|------------------------------------------------------------------------------------------------------------------------------|
| GOVERNANCE                  | To manage Council's finances