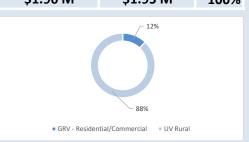

|
| Totals                       |         |            |            |           |         |        | 1,961,111 | 0          | 0       | 0     | 1,960,693 |

### SIGNIFICANT ACCOUNTING POLICIES

Rates, grants, donations and other contributions are recognised as revenues when the local government obtains control over the assets comprising the contributions. Control over assets acquired from rates is obtained at the commencement of the rating period or, where earlier, upon receipt of the rates.



| General Rates |            |      |  |  |  |  |  |  |
|---------------|------------|------|--|--|--|--|--|--|
| Budget        | YTD Actual | %    |  |  |  |  |  |  |
| \$1.96 M      | \$1.95 M   | 100% |  |  |  |  |  |  |
|               | 12%        |      |  |  |  |  |  |  |

KEY INFORMATION



### NOTES TO THE STATEMENT OF FINANCIAL ACTIVITY FOR THE PERIOD ENDED 30 NOVEMBER 2020

|        |                                      |          | Amended  | Budget |          |          | YTD Ac   | tual   |        |
|--------|--------------------------------------|----------|----------|--------|----------|----------|----------|--------|--------|
| Asset  |                                      | Net Book |          |        |          | Net Book |          |        |        |
| Number | Asset Description                    | Value    | Proceeds | Profit | (Loss)   | Value    | Proceeds | Profit | (Loss) |
|        |                                      | \$       | \$       | \$     | \$       | \$       | \$       | \$     | \$     |
|        | Plant and Equipment                  |