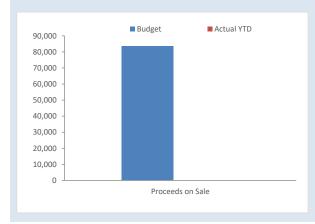

165 John Deere Tractor Mowe   | 12,212   | 1,250    | 0      | (10,962) | 0        | 0        | 0      | 0      |
| 287    | P&E - 9000Lt Water Cartage Tank      | 0        | 500      | 500    | 0        | 0        | 0        | 0      | 0      |
| 9      | P130 Tankwest 10000 LTWater          | 0        | 500      | 500    | 0        | 0        | 0        | 0      | 0      |
| 565    | P&E - Toyota RAV4 AWD PET 5DR A/T    | 22,088   | 8,000    | 0      | (14,088) | 0        | 0        | 0      | 0      |
|        | _                                    | 179,194  | 83,650   | 1,400  | (96,944) | 0        | 0        | 0      | 0      |
|        |                                      |          |          |        |          |          |          |        |        |

### **KEY INFORMATION**



| Proceeds on Sale |            |    |  |  |  |  |  |  |
|------------------|------------|----|--|--|--|--|--|--|
| Budget           | YTD Actual | %  |  |  |  |  |  |  |
| \$83,650         | \$0        | 0% |  |  |  |  |  |  |
|                  |            |    |  |  |  |  |  |  |

## NOTES TO THE STATEMENT OF FINANCIAL ACTIVITY FOR THE PERIOD ENDED 30 NOVEMBER 2020

## **INVESTING ACTIVITIES** NOTE 7 **CAPITAL ACQUISITIONS**

|                                              |           | Amer      | nded      |            |             |
|----------------------------------------------|-----------|-----------|-----------|------------|-------------|
|                                              | Adopted   |           |           |            |             |
| Capital Acquisitions