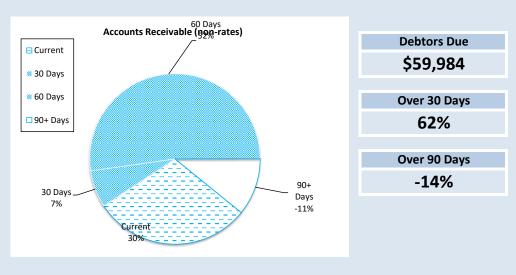

|        |
|                           | -       |         |         |          |        |

#### SIGNIFICANT ACCOUNTING POLICIES

Trade and other receivables include amounts due from ratepayers for unpaid rates and service charges and other amounts due from third parties for goods sold and services performed in the ordinary course of business. Receivables expected to be collected within 12 months of the end of the reporting period are classified as current assets. All other receivables are classified as non-current assets. Collectability of trade and other receivables is reviewed on an ongoing basis. Debts that are known to be uncollectible are written off when identified. An allowance for doubtful debts is raised when there is objective evidence that they will not be collectible.



|                              |         |            |            |           | Amended | Budget |           | YTD Acutal |         |       |           |
|------------------------------|---------|------------|------------|-----------|---------|--------|-----------|------------|---------|-------|-----------|
|                              |         | Number of  | Rateable   | Rate      | Interim | Back   | Total     | Rate       | Interim | Back  | Total     |
|                              | Rate in | Properties | Value      | Revenue   | Rate    | Rate   | Revenue   | Revenue    | Rates   | Rates | Revenue   |
| RATE TYPE                    | \$      |            |            | \$        | \$      | \$     | \$        | \$         | \$      | \$    | \$        |
| General Rate