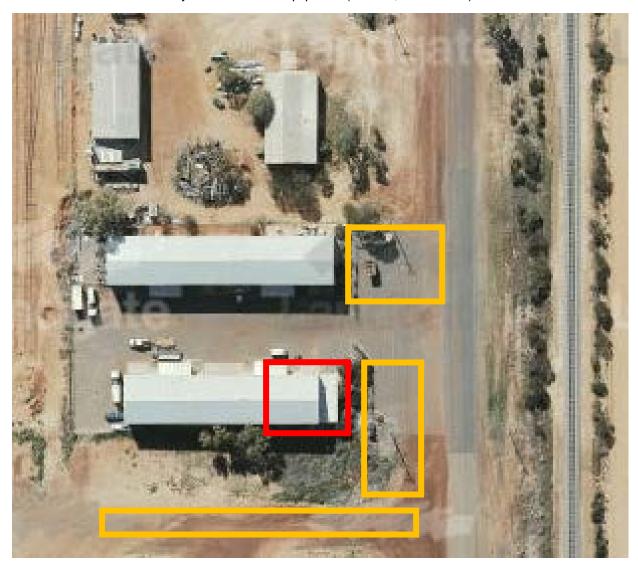

#### 1. Location

As stated before, the gym facility is considered a trial and as such a suitable location has been found: Incubator Unit 1 (Unit) located on the Mullewa-Wubin Road, near CBH. The Unit has adequate water and power connections and supplies whilst also offering a large enough room to accommodate the equipment. More importantly, the modifications required to the Unit to provide the services are limited and if the trial proves unsuccessful and/or does not warrant an extension, the Unit can be transformed back into an Incubator Unit easily.

#### Legend:

**Red** is the location of Stage 1: Incubator Unit 1 with the small Unit 9 (stage 2) **Yellow** is the location where parking will be allowed without obstruction the entry to the facility.

Parking will not be allowed on the actual Units premises.