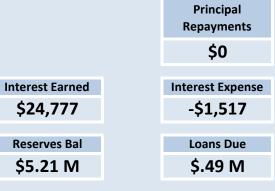

directly attributable transaction costs. After initial recognition, interest-bearing loans and borrowings are subsequently measured at amortised cost using the effective interest method. Fees paid on the establishment of loan facilities that are yield related are included as part of the carrying amount of the loans and borrowings.



#### **KEY INFORMATION**

All loans and borrowings are initially recognised at the fair value of the consideration received less directly attributable transaction costs. After initial recognition, interest-bearing loans and borrowings are subsequently measured at amortised cost using the effective interest method. Fees paid on the establishment of loan facilities that are yield related are included as part of the carrying amount of the loans and borrowings.



### **Cash Backed Reserve**

|                                     |                 | Amended<br>Budget<br>Interest | Actual<br>Interest | Amended<br>Budget<br>Transfers In | Actual<br>Transfers In | Amended<br>Budget<br>Transfers Out | Actual<br>Transfers Out | Amended<br>Budget<br>Closing | Actual YTD Closing |
|-------------------------------------|-----------------|-------------------------------|--------------------|-----------------------------------|------------------------|------------------------------------|-------------------------|------------------------------|--------------------|
| Reserve Name                        | Opening Balance | Earned                        | Earned             | (+)                               | (+)                    | (-)