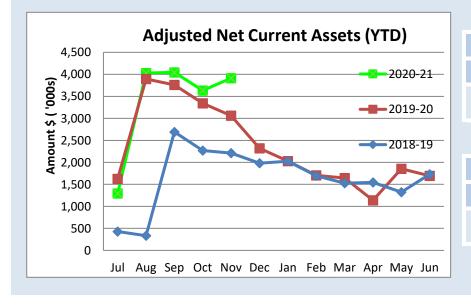

| 14,049                               |
| Adjustment for Trust Transactions Within Muni                  |      | 0                                   | 0                                    | 0                                    |
| Net Current Funding Position                                   |      | 1,692,943                           | 3,040,716                            | 3,911,180                            |

### SIGNIFICANT ACCOUNTING POLICIES

Please see Note 1(a) for information on significant accounting polices relating to Net Current Assets.

### **KEY INFORMATION**

The amount of the adjusted net current assets at the end of the period represents the actual surplus (or deficit if the figure is a negative) as presented on the Rate Setting Statement.



**This Year YTD** Surplus(Deficit)

\$3.91 M

**Last Year YTD** Surplus(Deficit)

\$3.04 M

## **EXPLANATION OF SIGNIFICANT VARIANCES**

The material variance thresholds are adopted annually by Council as an indicator of whether the actual expenditure or revenue varies from the year to date budget materially.

The material variance adopted by Council for the 2020/21 year is \$10,000 and 10%.

| Reporting Program                     | Var. \$        | Var. %     | Var.     | Significant<br>Var.<br>S | Timing/<br>Permanent | Explanation of Variance                                                                                                                                                                 |
|---------------------------------------|----------------|------------|----------|-