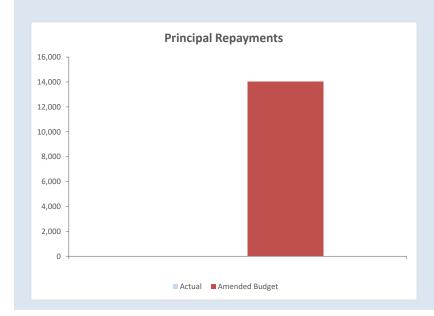

Adopted Budget         Actual         Amended Budget         Adopted Budget         Actual         Amended Budget         Actual Budget | Actual         Amended Budget         Adopted Budget         Actual         Amended Budget         Adopted Budget         Actual         Amended Budget         Actual Budget |  |

#### SIGNIFICANT ACCOUNTING POLICIES

All loans and borrowings are initially recognised at the fair value of the consideration received less directly attributable transaction costs. After initial recognition, interest-bearing loans and borrowings are subsequently measured at amortised cost using the effective interest method. Fees paid on the establishment of loan facilities that are yield related are included as part of the carrying amount of the loans and borrowings.



#### **KEY INFORMATION**

All loans and borrowings are initially recognised at the fair value of the consideration received less directly attributable transaction costs. After initial recognition, interest-bearing loans and borrowings are subsequently measured at amortised cost using the effective interest method. Fees paid on the establishment of loan facilities that are yield related are included as part of the carrying amount of the loans and borrowings.



### **Cash Backed Reserve**

|                                     |                 | Amended<br>Budget<br>Interest | Actual<br>Interest | Amended<br>Budget<br>Transfers In | Actual<br>Transfers In | Amended<br>Budget<br>Transfers Out | Actual<br>Transfers Out | Amended<br>Budget<br>Closing | Actual YTD Closing |
|----------------