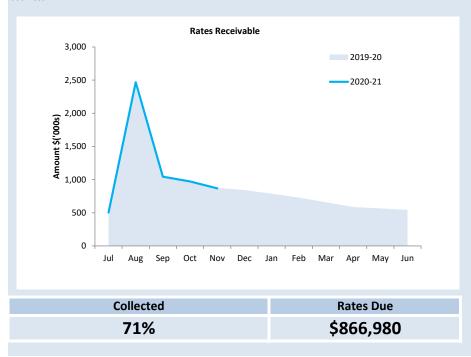

Years | 618,323      | 542,836     |
| Levied this year               | 2,348,782    | 2,418,365   |
| Less Collections to date       | (2,424,269)  | (2,094,221) |
| Equals Current Outstanding     | 542,836      | 866,980     |
|                                |              |             |
| Net Rates Collectable          | 542,836      | 866,980     |
| % Collected                    | 81.70%       | 70.72%      |
|                                |              |             |

| KEY | INF | ORI | MAT | ION |
|-----|-----|-----|-----|-----|
|     |     |     |     |     |

Trade and other receivables include amounts due from ratepayers for unpaid rates and service charges and other amounts due from third parties for goods sold and services performed in the ordinary course of business.



| Receivables - General     | Current | 30 Days | 60 Days | 90+ Days | Total  |
|---------------------------|---------|---------|---------|----------|--------|
|                           | \$      | \$      | \$      | \$       | \$     |
| Receivables - General     | 16,995  | 4,001   | 29,655  | (6,208)  | 44,443 |
| Percentage                | 38%     | 9%      | 67%     | -14%     |        |
| Balance per Trial Balance |         |         |         |          |        |
| Sundry Debtors            |         |         |         |          | 44,443 |
| Receivables - Other       |         |         |         |          | 15,540 |
| Total Receivables General | 59,984  |         |         |          |        |
| Amounts shown above inc   |         |         |         |          |