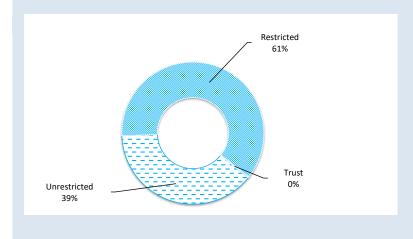

and, cash at bank, deposits available on demand with banks and other short term highly liquid investments that are readily convertible to known amounts of cash and which are subject to an insignificant risk of changes in value and bank overdrafts. Bank overdrafts are reported as short term borrowings in current liabilities in the statement of financial position.

### **KEY INFORMATION**

Cash and cash equivalents include cash on hand, cash at bank, deposits available on demand with banks and other short term highly liquid investments that are readily convertible to known amounts of cash and which are subject to an insignificant risk of changes in value and bank overdrafts. Bank overdrafts are reported as short term borrowings in current liabilities in the statement of financial position.



| Total Cash | Unrestricted |
|------------|--------------|
| \$8.52 M   | \$5.21 M     |

### **OPERATING ACTIVITIES** NOTE 4 **RECEIVABLES**

| Receivables - Rates & Rubbish  | 30 June 2020 | 30 Nov 20   |
|--------------------------------|--------------|-------------|
|                                | \$           | \$          |
| Opening Arrears Previous Years | 618,323      | 542,836     |
| Levied this year               | 2,348,782    | 2,418,365   |
| Less Collections to date       | (2,424,269)  | (2,094,221) |
| Equals Current Outstanding     | 542,836      | 866,980     |
|                                |              |             |
| Net Rates Collectable          | 542,836      | 866,980     |
| % Collected                    | 81.70%       | 70.72%      |
|