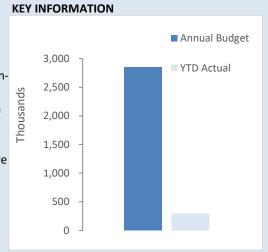

recognised at cost. Cost is determined as the fair value of the assets given as consideration plus costs incidental to the acquisition. For assets acquired at no cost or for nominal consideration, cost is determined as fair value at the date of acquisition. The cost of noncurrent assets constructed by the local government includes the cost of all materials used in the construction, direct labour on the project and an appropriate proportion of variable and fixed overhead. Certain asset classes may be revalued on a regular basis such that the carrying values are not materially different from fair value. Assets carried at fair value are to be revalued with sufficient regularity to ensure the carrying amount does not differ materially from that determined using fair value at reporting date.



| Acquisitions         | Annual Budget | YTD Actual | % Spent    |
|----------------------|---------------|------------|------------|
|                      | \$2.85 M      | \$.29 M    | 10%        |
| <b>Capital Grant</b> | Annual Budget | YTD Actual | % Received |
|                      | \$1.55 M      | \$.62 M    | 40%        |

Capital Expenditure Total
Level of Completion Indicators
0%
20%
40%
60%
80%
100%
Over 100%

| Account Sheet Job Annual Annual