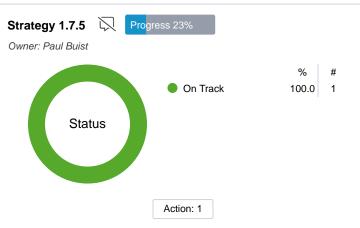

Quote Have Been Organise for tree Pruning

Action 1.7.5.1 Jul 01, 2019 - Jun 30, 2021 On Track Progress 23%

Construct Footpath - Prater Street (\$40.3K)

Owner: Paul Buist

Update provided by Paul Buist on Nov 09, 2020 00:59:13