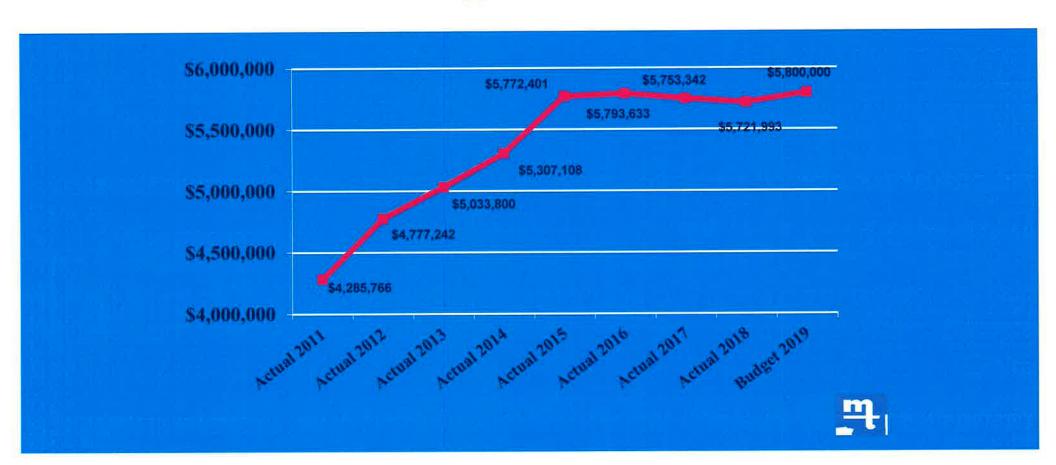

ned with an increase in expenses mostly stemming from higher Police capital replacement expenditures.

## GENERAL FUND CASH BALANCE 2018 ACTUAL VS. 2019 PROJECTION AS OF JUNE 30, 2019



# GENERAL FUND REVENUE COMPARISON 2ND QUARTER 2019 VS. 2ND QUARTER 2018

|                          | 2019        | 2018        | % Change |
|--------------------------|-------------|-------------|----------|
| Tax Revenue              | \$8,313,258 | \$8,625,230 | -3.6%    |
| Permits/Licenses Revenue | 787,223     | 756,525     | 4.1%     |
| Other Revenue            | 209,345     | 174,219     | 20.2%    |
| Total Revenue            | \$9,309,825 | \$9,555,974 | -2.6%    |

## LOCAL ENABLING TAX REVENUE 2018 – 2019 COMPARISON AS OF JUNE 30, 2019



# EARNED INCOME TAX REVENUE TREND ALL FUNDS 2011-2019



## GENERAL FUND EXPENSE COMPARISON 2<sup>ND</sup> QUARTER 2019 VS. 2<sup>ND</sup> QUARTER 2018

|                | 2019        | 2018        | % Change |
|----------------|-------------|-------------|----------|
| Administration | \$645,874   | \$641,728   | 1%       |
| Finance & IT   | 452,339     | 488,020     | -7%      |
| Police         | 3,496,133   | 3,108,550   | 12%      |
| Planning       | 377,405     | 359,036     | 5%       |
| Public Works   | 1,057,674   | 1,080,354   | -2%      |
| Total          | \$6,029,424 | \$5,677,687 | 6%       |

## SUMMARY OF 2ND QUARTER 2019

#### Revenues

Total revenues
are down 2.6%
from 2018 due
to the
redirection of
\$300K in debt
service millage
from the
general fund.

### **Expenses**

Overall increase in expenses from 2Q 2018 is stemmin