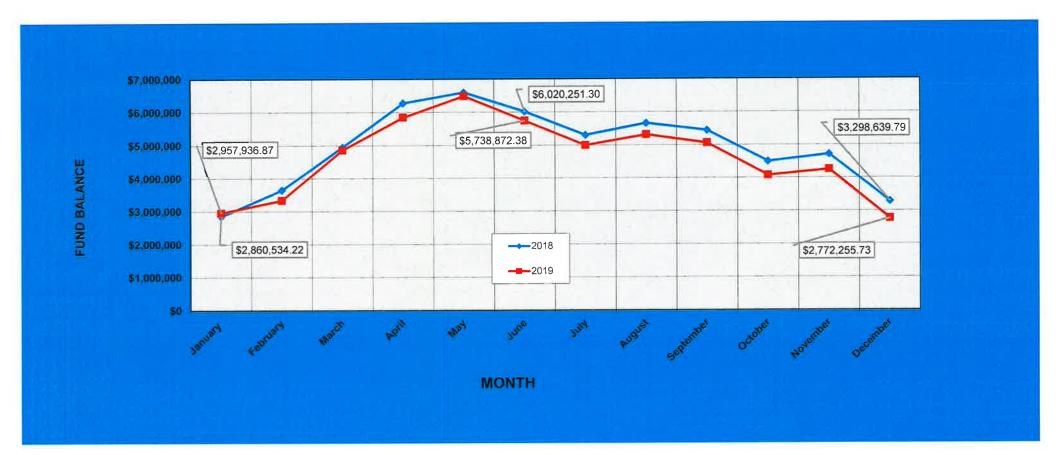

17      | 57.34%      |
| PUBLIC INFORMATION        | 500.00       | 0.00          | 0.00%       |
|                           | 154,090.00   | 40,912.97     | 26.55%      |
| otal Expenditures         | 1,126,950.00 | 481,917.20    | 42.76%      |
| let Revenues/Expenditures | 0.00         | 230,869.21    | 9           |



## MONTGOMERY TOWNSHIP

2<sup>nd</sup> Quarter 2019 Budget Report

## GENERAL FUND BALANCE

END OF 2<sup>ND</sup> QUARTER



This decrease is attributable to a decrease in revenues due to \$300K of real estate millage being redirected from the general fund to the debt service fund, combined with an increase in expenses mostly stemming from higher Police capital replacement expenditures.

## GENERAL FUND CASH BALANCE 2018 ACTUAL VS. 2019 PROJECTION AS OF JUNE 30, 2019



# GENERAL FUND REVENUE COMPARISON 2ND QUARTER 2019 VS. 2ND QUARTER 2018

|                          | 2019        | 2018        | % Change |
|--------------------------|-------------|-------------|----------|
| Tax Revenue              | \$8,313,258 | \$8,625,230 | -3.6%    |
| Permits/Licenses Revenue | 787,223     | 756,525     | 4.1%     |
| Other Revenue            | 209,345     | 174,219     | 20.2%    |
| Total Revenue            | \$9,309,825 | \$9,555,974 | -2.6%    |

## LOCAL ENABLING TAX REVENUE 2018 – 2019 COMPARISON AS OF JUNE 30, 2019



# EARNED INCOME TAX REVENUE TREND ALL FUNDS 2011-2019



## GENERAL FUND EXPENSE COMPARISON 2<sup>ND</sup> QUARTER 2019 VS. 2<sup>ND</sup> QUARTER 2018

|                | 2019        | 2018        | % Change |
|----------------|-----------