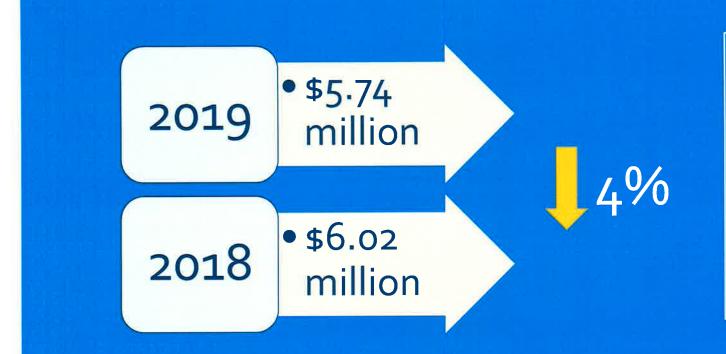

OVERTIME                  | 1,030.00     | 138.85        | 13.48%      |
| SOCIAL SECURITY           | 7,100.00     | 726.90        | 10.24%      |
| OFFICE SUPPLIES           | 250.00       | 34.17         | 13.67%      |
| CONSULTING SERVICES       | 53,000.00    | 28,149.76     | 53.11%      |
| COMMUNICATION             | 1,950.00     | 1,118.17      | 57.34%      |
| PUBLIC INFORMATION        | 500.00       | 0.00          | 0.00%       |
|                           | 154,090.00   | 40,912.97     | 26.55%      |
| otal Expenditures         | 1,126,950.00 | 481,917.20    | 42.76%      |
| let Revenues/Expenditures | 0.00         | 230,869.21    | 9           |



## MONTGOMERY TOWNSHIP

2<sup>nd</sup> Quarter 2019 Budget Report

## GENERAL FUND BALANCE

END OF 2<sup>ND</sup> QUARTER



This decrease is attributable to a decrease in revenues due to \$300K of real estate millage being redirected from the general fund to the debt service fund, combined with an increase in expenses mostly stemming from higher Police capital replacement expenditures.

## GENERAL FUND CASH BALANCE 2018 ACTUAL VS. 2019 PROJECTION AS OF JUNE 30, 2019



# GENERAL FUND REVENUE COMPARISON 2ND QUARTER 2019 VS. 2ND QUARTER 2018

|                          | 2019        | 2018        | % Change |
|--------------------------|-------------|-------------|----------|
| Tax Revenue              | \$8,313,258 | \$8,625,230 | -3.6%    |
| Permits/Licenses Revenue | 787,223     | 756,525     | 4.1%     |
| Other Revenue            | 209,345     | 174,219     | 20.2%    |
| Total Revenue            | \$9,30