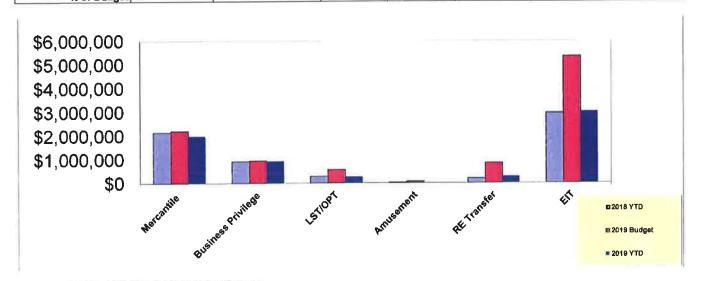

Privilege | LST/OPT   | Amusement | RE Transfer | EIT         | TOTALS       |
|---------------|-------------|--------------------|-----------|-----------|-------------|-------------|--------------|
| 2018 YTD      | \$2,148,985 |                    | \$290,032 | \$30,400  | \$204,658   | \$2,957,031 | \$6,554,288  |
| 2019 Budget   | \$2,207,000 | \$950,000          | \$577,500 | \$68,000  | \$850,000   | \$5,350,000 | \$10,002,500 |
| 2019 YTD      | \$2,005,297 | \$941,282          | \$277,089 | \$21,426  | \$288,884   | \$3,029,987 | \$6,563,96   |
| Current Month | \$14,806    | \$21,951           | \$18,756  | \$6,867   | \$110,174   | \$178,161   | \$350,715    |
| 9/ of Budget  | 90 96%      | 290.8%             | 47.98%    | 31.51%    | 33.99%      | 56.64%      | 65.62%       |



#### REAL ESTATE DEED REGISTRATIONS

The Township ceased preregistration of Real Estate Deed Transfers in December 2008. The following information is based on Deed Transfer information provided by the Recorder of Deeds Office along with the monthly Real Estate Transfer Tax.

| TYPE          | # OF UNITS | AVG. PRICE   |                          |
|---------------|------------|--------------|--------------------------|
| NEW           | 3          | \$414,292    |                          |
| RESALE        | 32         | \$335,236    |                          |
| DEED CHGS     | 13         | N/A          |                          |
| COMMERCIAL    | 4          | \$2,672,950  | 587 & 589 Bethlehem Pike |
| INDUSTRIAL    | 0          | \$0          | 1250 Welsh Road          |
| LAND