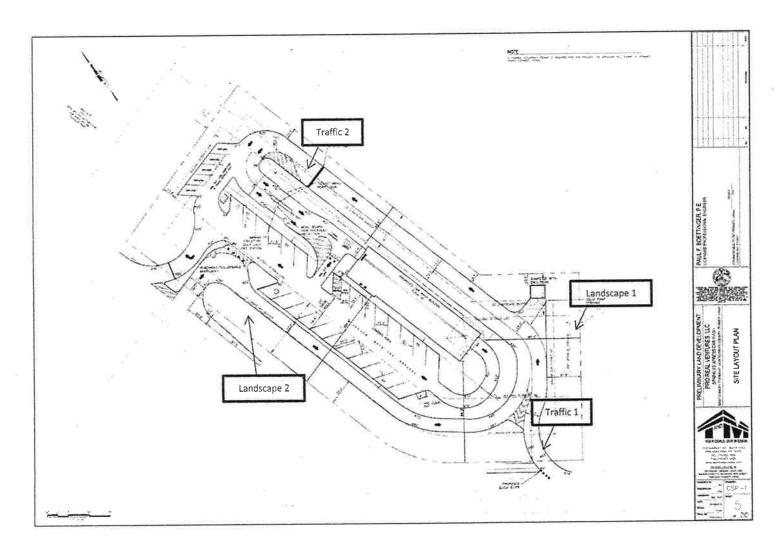

t must present the plan to our office for seal and signature prior to recording with the Recorder of Deeds office. A paper copy bearing the municipal seal and signature of approval must be supplied for our files.

- 3 -

Sincerely,

Matthew Popek, Transportation Planner II mpopek@montcopa.org - 610-278-3730

c: ProReal Ventures LLC, Applicant
Paul F. Boettinger, P.E., T and M Associates, Applicant's Representative
Lawrence Gregan, Twp. Manager
Jay Glickman, Chrm., Twp. Planning Commission
Fran Hanney, PennDOT District 6-0

Attachments:

Matthew Popele

Aerial Photograph of Site

**Subdivision Record Plan** 

# Aerial – ProReal Ventures LLC, Montgomery Township



Pro Real Ventures LLC Sparkles Xpress Car Wash 180042002



# Conditional Use Plan – ProReal Ventures LLC, Montgomery Township





# **MEMORANDUM**

TO:

**Board of Supervisors** 

FROM:

Planning Commission

Jay Glickman, Chairman

DATE:

June 20, 2019

RE:

ProReal Ventures, LLC - Carwash LDS 699

The Planning Commission has reviewed the above land development plan and would recommend to the Board of Supervisors that this plan be approved, subject to satisfactory compliance with all comments of the Township's review agencies.

The motion further stated that the waiver request would be determined by the Board of Supervisors based upon the recommendation of the Township's consultants.

# ZONING ORDINANCE PLAN REVIEW ProReal Ventures LLC

DATE: June 13, 2019

PLAN REVIEW – ProReal Ventures LLC – 1274 Welsh Road

LD/S # 700 – Preliminary/Final Approval Requested

DEVELOPMENT NAME: ProReal Ventures LLC LOCATION:798 B