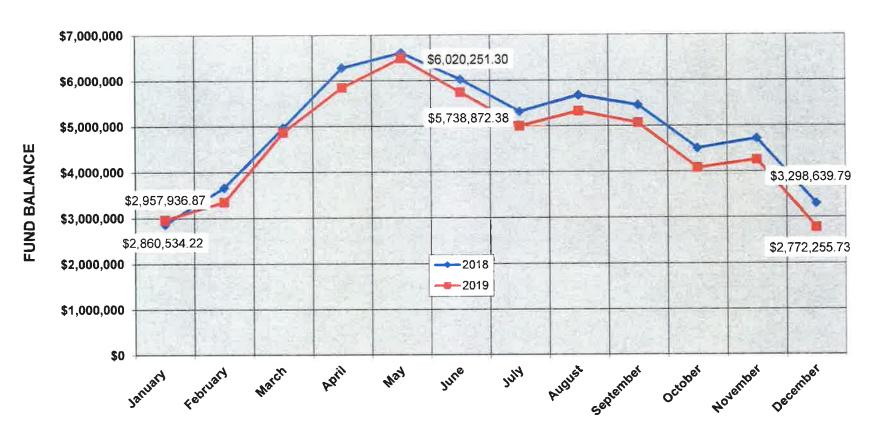

|              |            |              |                       | ,,,,,,,,,,,,,,,,,,,,,,,,,,,,,,,,,,,,,,, | General Ledger Balance      |                            |

General Ledger Balance 11,564,776.42
Difference 0.00

#### GENERAL FUND CASH BALANCE 2018 ACTUAL VS 2019 PROJECTION AS OF JUNE 30, 2019



**MONTH** 

#### Cash Balance - General Fund 2018

|                           | Beginning Bal  | Revenues        | <b>Expenditures</b> | <b>Ending Balance</b> |
|---------------------------|----------------|-----------------|---------------------|-----------------------|
| January                   | \$3,019,532.65 | \$381,295.60    | \$540,294.03        | \$2,860,534.22        |
| February                  | \$2,860,534.22 | \$1,791,560.72  | \$993,815.45        | \$3,658,279.49        |
| March                     | \$3,658,279.49 | \$2,682,339.37  | \$1,383,156.28      | \$4,957,462.58        |
| April                     | \$4,957,462.58 | \$2,358,327.11  | \$1,038,296.25      | \$6,277,493.44        |
| May                       | \$6,277,493.44 | \$1,839,776.52  | \$1,516,548.96