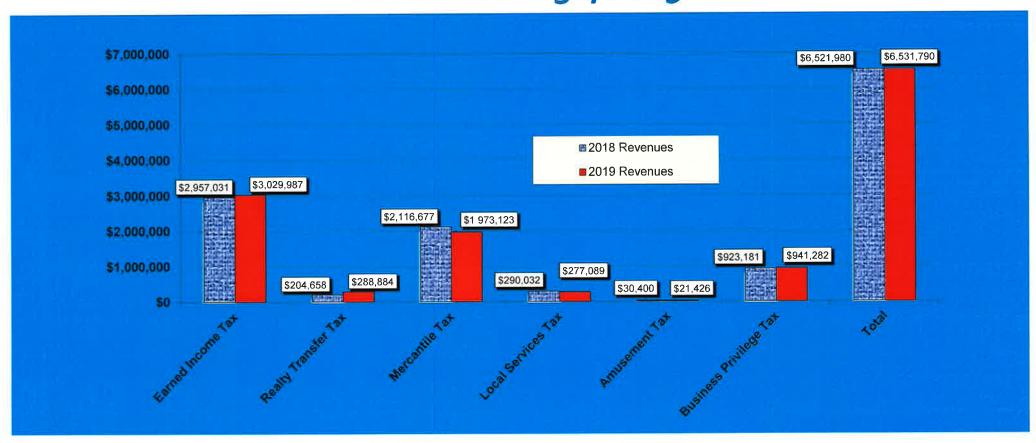

ted from the general fund to the debt service fund, combined with an increase in expenses mostly stemming from higher Police capital replacement expenditures.

## GENERAL FUND CASH BALANCE 2018 ACTUAL VS. 2019 PROJECTION AS OF JUNE 30, 2019



# GENERAL FUND REVENUE COMPARISON 2ND QUARTER 2019 VS. 2ND QUARTER 2018

|                          | 2019        | 2018        | % Change |
|--------------------------|-------------|-------------|----------|
| Tax Revenue              | \$8,313,258 | \$8,625,230 | -3.6%    |
| Permits/Licenses Revenue | 787,223     | 756,525     | 4.1%     |
| Other Revenue            | 209,345     | 174,219     | 20.2%    |
| Total Revenue            | \$9,309,825 | \$9,555,974 | -2.6%    |

## LOCAL ENABLING TAX REVENUE 2018 – 2019 COMPARISON AS OF JUNE 30, 2019



# EARNED INCOME TAX REVENUE TREND ALL FUNDS 2011-2019



## GENERAL FUND EXPENSE COMPARISON 2<sup>ND</sup> QUARTER 2019 VS. 2<sup>ND</sup> QUARTER 2018

|                | 2019        | 2018        | % Change |
|----------------|-------------|-------------|----------|
| Administration | \$645,874   | \$641,728   | 1%       |
| Finance & IT   | 452,339     | 488,020     | -7%      |
| Police         | 3,496,133   | 3,108,550   | 12%      |
| Planning       | 377,405     | 359,036     | 5%       |
| Public Works   | 1,057,674   | 1,080,354   | -2%      |
| Total          | \$6,029,424 | \$5,677,687 | 6%       |

## SUMMARY OF 2ND QUARTER 2019

#### Revenues

Total revenues
are down 2.6%
from 2018 due
to the
redirection of
\$300K in debt
service millage
from the
general fund.

### **Expense