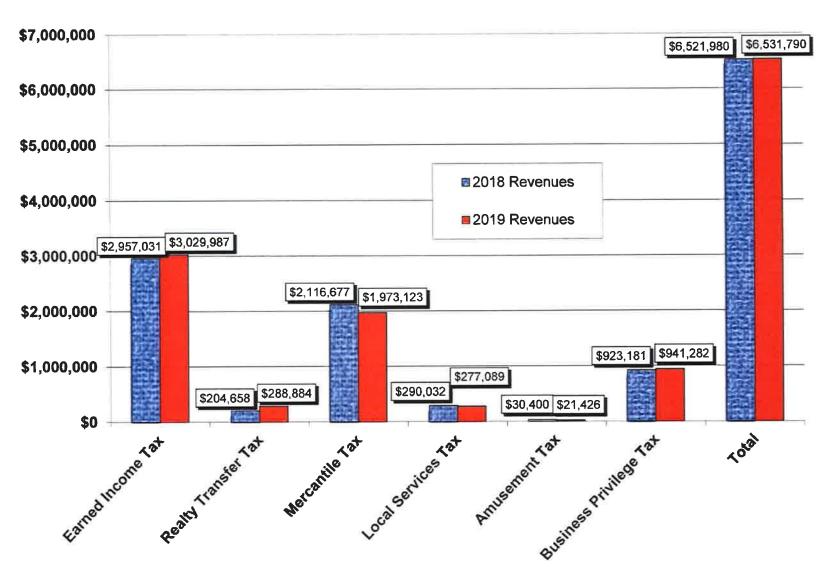

1,374,528.17  | \$1,052,616.90  | \$5,317,725.98 |
| September | \$5,317,725.98 | \$1,017,628.33  | \$1,273,495.22  | \$5,061,859.09 |
| October   | \$5,061,859.09 | \$316,472.12    | \$1,299,422.75  | \$4,078,908.46 |
| November  | \$4,078,908.46 | \$1,343,155.10  | \$1,166,499.41  | \$4,255,564.15 |
| December  | \$4,255,564.15 | \$578,686.84    | \$2,061,995.26  | \$2,772,255.73 |
|           | PROJECTED      | \$14,808,798.72 | \$15,085,182.78 |                |
|           | BUDGET         | \$14,832,510.00 | \$15,008,696.94 |                |
|           | OVER/(UNDER)   | (\$23,711.28)   | \$76,485.84     |                |
|           | OVER/(UNDER)   | -0.16%          | 0.51%           |                |

#### Local Enabling Tax Revenue Comparison 2018 - 2019 As of June 30, 2019



## EIT Revenues - All Funds 2014 - 2019

|                      |    | 2014<br>Actual | 2015<br>Actual     | 2016<br>Actual     |    | 2017<br>Actual | 2018<br>Actual     | 2019<br>Projection |     |
|----------------------|----|----------------|--------------------|--------------------|----|----------------|--------------------|--------------------|-----|
| January              | \$ | 249,949.20     | \$<br>138,265.04   | \$<br>138,457.99   | \$ | 154,038.34     | \$<br>204,878.37   | \$<br>194,158.87   | Α   |
| February             | \$ | 813,824.55     | \$<br>906,222.69   | \$<br>954,271.37   | \$ | 960,043.66     | \$<br>911,999.88   | \$<br>945,745.66   | Α   |
| March                | \$ | 292,691.28     | \$<br>401,711.77   | \$<br>455,774.99   | \$ | 262,112.84     | \$<br>271,