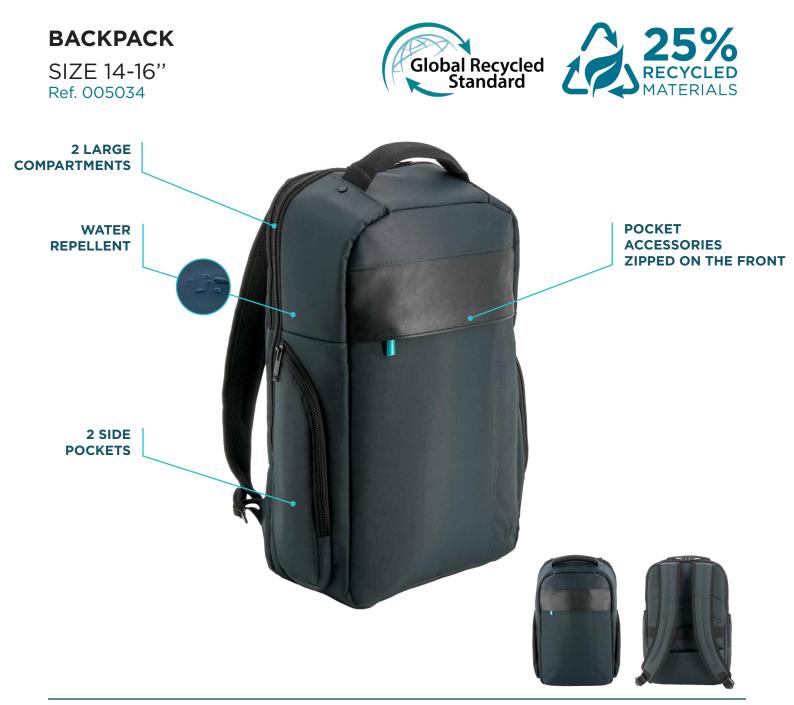

Made from 25% GRS certified recycled materials, it is part of our eco-designed bags line.

TIMF

### **BACKPACK 14-16**"

#### SPECIFICATIONS

| Ref    | Product designation                           |                     | EAN code      |              |
|--------|-----------------------------------------------|---------------------|---------------|--------------|
| 005034 | Executive 3 Backpack 14-16" - 25%<br>RECYCLED |                     | 3700992509037 |              |
| Weight | Interior dimensions                           | Exterior dimensions |               | PCB quantity |
| 678 gr | 450 x 270 x 140 mm                            | 470 x 340 x 150 r   | nm            | 10           |