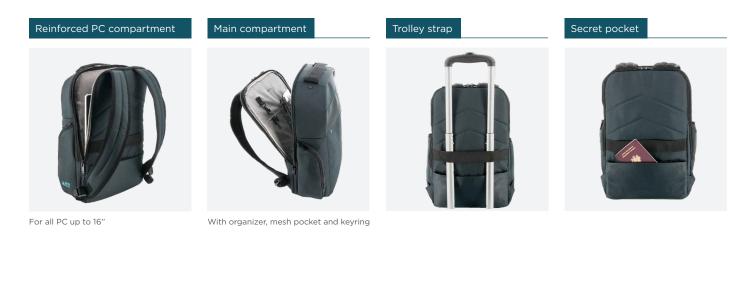

# CARE & CARRY

## EXECUTIVE

The Executive collection receives an elegant and functional design, to better meet your essential requirement : carrying your tablet or laptop everywhere, without fear of shocks and scratches.

Made from 25% GRS certified recycled materials, it is part of our eco-designed bags line.



TIMF



## EXECUTIVE

### **BACKPACK 14-16**"



#### **PLUS-PRODUCTS**





#### SPECIFICATIONS

| Ref    | Product designation                           |                     | EAN code      |              |
|--------|-----------------------------------------------|---------------------|---------------|--------------|
| 005034 | Executive 3 Backpack 14-16" - 25%<br>RECYCLED |                     | 3700992509037 |              |
| Weight | Interior dimensions                           | Exterior dimensions |               | PCB quantity |
| 678 gr | 450 x 270 x 140 mm                            | 470 x 340 x 150 r   | nm            | 10           |





www.mobiliscase.com

(f) (in the model of the model

MOBILIS", the MOBILIS logo, (MOBILIS logo, MOBILIS Care & Carry logo and M logo), and other distinctive signs appearing on this file are trademarks of MOBILI