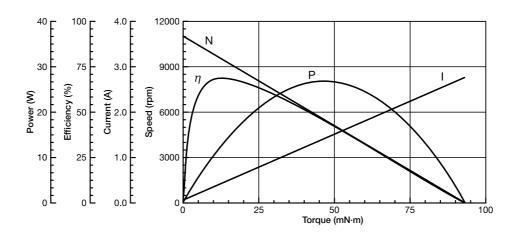

## CHARACTERISTICS

### SPECIFICATIONS

| Items           | Specifications |
|-----------------|----------------|
| Rated Voltage   | 42.0V          |
| Voltage Range   | 34.0~50.0V     |
| Rated Load      | 27.8mN · m     |
| No Load Speed   | 11,000rpm      |
| No Load Current | 130mA or less  |
| Starting Torque | 93mN ⋅ m       |
| Rotation        | CW/CCW         |