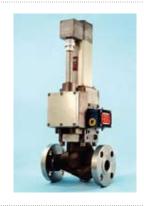

# Gas metering valve

C422485

Two-inch flange, 150 to 200 vdc, electromechanically actuated (EMA)

Meggitt's two-inch globe style gas metering valve is in use on a variety of industrial gas turbine engines. With millions of field operating hours, this design continues to prove the high reliability of Meggitt EMA technology.

#### **Specifications**

Function: Precision fuel gas metering for aero-derivative turbine engine control

Physical size: 11.23" flange to flange, 23" high

Weight: 85 pounds

2" ANSI B16.5 CL 600 raised face flanges Flange type: