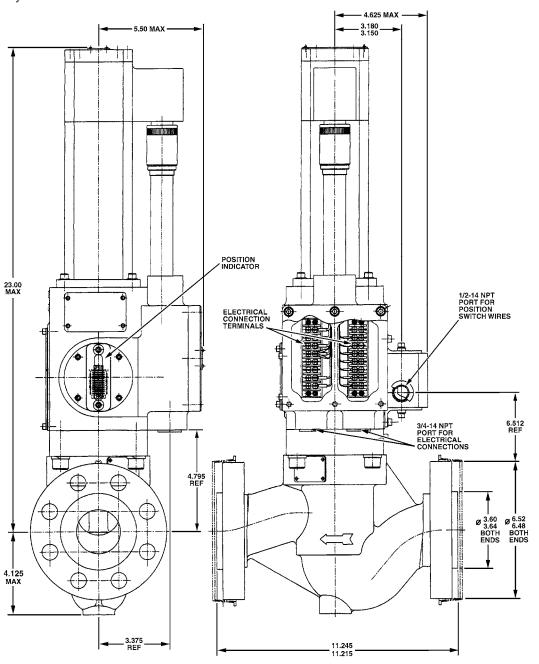

# Key dimensions

#### **Specifications**

Function: Precision fuel gas metering for aero-derivative turbine engine control

Physical size: 11.23" flange to flange, 23" high

Weight: 85 pounds

2" ANSI B16.5 CL 600 raised face flanges Flange type: