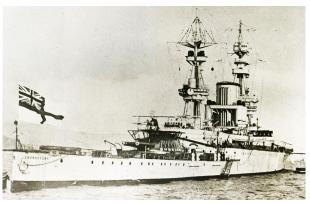

# Frederick John Charles Prowse

born Plymouth died Irish Sea
31 August 17 September
1895 1939

| Frederick John Charles Prows | e    |         | Personal Details & Life Events                                                    |
|------------------------------|------|---------|-----------------------------------------------------------------------------------|
| parents                      |      |         | George A H Prowse<br>Mary L E Prowse nee Ball                                     |
| born                         | 1895 | 31 Aug  | 20 Oakfield Terrace<br>Cattedown, Plymouth                                        |
| baptised                     | 1895 | 02 Sep  | St Charles Parish<br>Plymouth                                                     |
| residence                    | 1901 | 31 Mar  | 39 Oakfield Terrace<br>Cattedown, Plymouth                                        |
| residence                    | 1911 | 02 Apr  | 35 Oakfield Terrace, Cattedown, Plymouth Working as a bakery errand boy           |
| occupation                   | 1915 |         | baker                                                                             |
| occupation                   | 1915 | 31 Dec  | navy enlistment                                                                   |
| residence                    | 1927 |         | 35 Oakfield Terrace, Cattedown, Plymouth,                                         |
| married                      | 1929 | 10 June | Gladys May Diamond Radmore                                                        |
| occupation                   | 1937 | 09 Feb  | navy retirement                                                                   |
| occupation                   | 1939 | 00 July | navy re-enlistment                                                                |
| killed in action             | 1939 | 17 Sep  | HMS Courageous Sunk by German U-boat 29 Irish Sea 50° 10'N, 14° 45'W Grid BE 3198 |