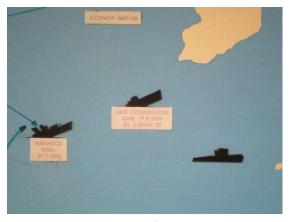

# Frederick John Charles Prowse

born Plymouth died Irish Sea
31 August 17 September
1895 1939

| Frederick John Charles Prows | e    |         | Personal Details & Life Events                                                    |
|------------------------------|------|---------|-----------------------------------------------------------------------------------|
| parents                      |      |         | George A H Prowse<br>Mary L E Prowse nee Ball                                     |
| born                         | 1895 | 31 Aug  | 20 Oakfield Terrace<br>Cattedown, Plymouth                                        |
| baptised                     | 1895 | 02 Sep  | St Charles Parish<br>Plymouth                                                     |
| residence                    | 1901 | 31 Mar  | 39 Oakfield Terrace<br>Cattedown, Plymouth                                        |
| residence                    | 1911 | 02 Apr  | 35 Oakfield Terrace, Cattedown, Plymouth Working as a bakery errand boy           |
| occupation                   | 1915 |         | baker                                                                             |
| occupation                   | 1915 | 31 Dec  | navy enlistment                                                                   |
| residence                    | 1927 |         | 35 Oakfield Terrace, Cattedown, Plymouth,                                         |
| married                      | 1929 | 10 June | Gladys May Diamond Radmore                                                        |
| occupation                   | 1937 | 09 Feb  | navy retirement                                                                   |
| occupation                   | 1939 | 00 July | navy re-enlistment                                                                |
| killed in action             | 1939 | 17 Sep  | HMS Courageous Sunk by German U-boat 29 Irish Sea 50° 10'N, 14° 45'W Grid BE 3198 |