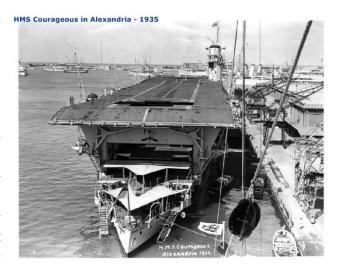

f 32 knots at 340 revolutions and she produced in total, 90,000 shaft horse power. Her crew was 842 men.

#### HMS Courageous 1925

in June 1924, Courageous was taken in hand by Devonport Dockyard and she was converted to the role of aircraft carrier. The conversion was completed on the 5th of May 1928 having cost £2,025,800.

The first ship to be fitted with arrester gear, she was commissioned into service on the 21st of February 1928 and first sailed as a complete carrier on the 6th of June that year. Following the conversion her statistics had altered to the following: Length overall 786 feet, beam at the flight deck, 100 feet. Her draught was 28 feet 4 inches and her displacement was 26,500 tons fully loaded. Her flight deck was 550 feet in length and was 75 feet above the waterline.



She was crewed by a complement of 748 naval ratings and officers and 468 RAF personnel. She was armed with sixteen 4.7 inch guns, four 3 pounder guns and 17 smaller anti-aircraft mounts on the forward flight deck. Her flight complement consisted of 48 Swordfish Torpedo Bomber / Reconnaissance aircraft.



















On September 15 1939, a convoy contact was made due west of the English Channel, in an area the British called the Western Approaches. The sea lanes were abuzz with traffic and some successes against British shipping had occurred in the early days of the war. To provide at least some form of protection for these ships, the Admiralty had deployed the old aircraft carrier HMS Courageous with a destroyer escort screen to conduct antisubmarine patrols.

Launched in February