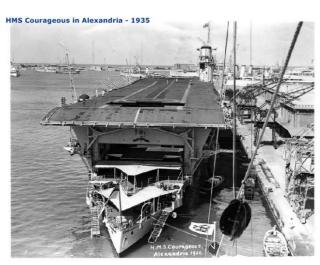

# Frederick John Charles Prowse

born Plymouth died Irish Sea
31 August 17 September
1895 1939

| Frederick John Charles Prows | e    |         | Personal Details & Life Events                                                    |
|------------------------------|------|---------|-----------------------------------------------------------------------------------|
| parents                      |      |         | George A H Prowse<br>Mary L E Prowse nee Ball                                     |
| born                         | 1895 | 31 Aug  | 20 Oakfield Terrace<br>Cattedown, Plymouth                                        |
| baptised                     | 1895 | 02 Sep  | St Charles Parish<br>Plymouth                                                     |
| residence                    | 1901 | 31 Mar  | 39 Oakfield Terrace<br>Cattedown, Plymouth                                        |
| residence                    | 1911 | 02 Apr  | 35 Oakfield Terrace, Cattedown, Plymouth Working as a bakery errand boy           |
| occupation                   | 1915 |         | baker                                                                             |
| occupation                   | 1915 | 31 Dec  | navy enlistment                                                                   |
| residence                    | 1927 |         | 35 Oakfield Terrace, Cattedown, Plymouth,                                         |
| married                      | 1929 | 10 June | Gladys May Diamond Radmore                                                        |
| occupation                   | 1937 | 09 Feb  | navy retirement                                                                   |
| occupation                   | 1939 | 00 July | navy re-enlistment                                                                |
| killed in action             | 1939 | 17 Sep  | HMS Courageous Sunk by German U-boat 29 Irish Sea 50° 10'N, 14° 45'W Grid BE 3198 |