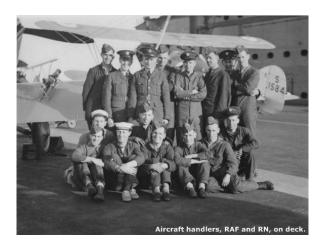

. Repulse, 10th November, 1940.

FREDERICK PROWSE.
In action on H.M.S. Courageous.

SAMUEL JAMES SCOBLE. In action on H.M.S. Dorsetshire, 5th April, 1942.

\* KENNETH PENWIL STIBBS.
In action whilst flying over German Territory,
15th October 1949.

FREDERICK ARTHUR STILES.
 Wounded on H.M.S. Brazen, died 22nd July, 1940.

 WILLIAM GEORGE STILES, D.S.M. Presumed killed H.M.S. Vinita, 19th October, 1940.

WILLIAM STRONG.
 In action on H.M.S. Trinidad, 14th May, 1942.

FREDERICK JAMES RONALD WALCH, In action on H.M.S. Glorious, 8th June, 1940.

ALFRED WOOLDRIDGE.
 Presumed killed in action on H.M.S. Gloucester,
 21st May, 194

\* Members of the Boys' Brigade (4th Plymouth Coy.)

THEY WERE PURCHASED AMONG MEN TO BE THE FIRST FRUITS UNTO GOD AND UNTO THE LAMB.



# H.M.S. Courageous Crews









### HMS Courageous 1916

(before refit and being turned into an aircraft carrier



The battle cruiser H.M.S. Courageous, built by Armstrong Whitworth, was laid down in May 1915 and she was launched on the 5th of February 1916. She was 786 feet length overall, 81 feet in the beam and she displaced 22,960 tons when fully loaded.

She was armed with four 15=inch guns, eighteen 4-inch guns and two 3-inch guns. She also carried two 21-inch torpedo tube arrays with a further 4 twin arrays fitted later. At the hull, the armoured belt was 3 inches thick and around the armoured citadel,

up to 13 inches thick. She was powered by 18 Yarrow small tube boilers driving Parsons all geared turbines which fed four propellers. These gave her a speed of 32 knots at 340 revolutions and she produced in t