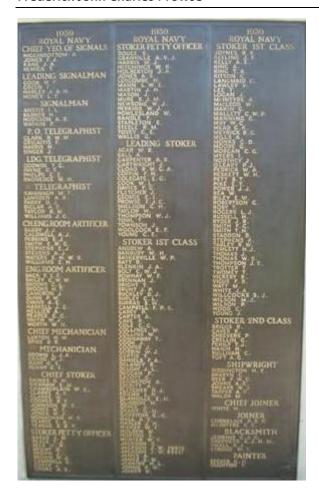

# Frederick John Charles Prowse

born Plymouth died Irish Sea
31 August 17 September
1895 1939

| Frederick John Charles Prows | e    |         | Personal Details & Life Events                                                    |
|------------------------------|------|---------|-----------------------------------------------------------------------------------|
| parents                      |      |         | George A H Prowse<br>Mary L E Prowse nee Ball                                     |
| born                         | 1895 | 31 Aug  | 20 Oakfield Terrace<br>Cattedown, Plymouth                                        |
| baptised                     | 1895 | 02 Sep  | St Charles Parish<br>Plymouth                                                     |
| residence                    | 1901 | 31 Mar  | 39 Oakfield Terrace<br>Cattedown, Plymouth                                        |
| residence                    | 1911 | 02 Apr  | 35 Oakfield Terrace, Cattedown, Plymouth Working as a bakery errand boy           |
| occupation                   | 1915 |         | baker                                                                             |
| occupation                   | 1915 | 31 Dec  | navy enlistment                                                                   |
| residence                    | 1927 |         | 35 Oakfield Terrace, Cattedown, Plymouth,                                         |
| married                      | 1929 | 10 June | Gladys May Diamond Radmore                                                        |
| occupation                   | 1937 | 09 Feb  | navy retirement                                                                   |
| occupation                   | 1939 | 00 July | navy re-enlistment                                                                |
| killed in action             | 1939 | 17 Sep  | HMS Courageous Sunk by German U-boat 29 Irish Sea 50° 10'N, 14° 45'W Grid BE 3198 |