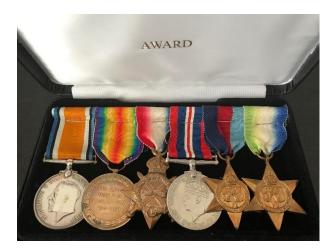

# Frederick John Charles Prowse

born Plymouth died Irish Sea
31 August 17 September
1895 1939

| Frederick John Charles Prows | e    |         | Personal Details & Life Events                                                    |
|------------------------------|------|---------|-----------------------------------------------------------------------------------|
| parents                      |      |         | George A H Prowse<br>Mary L E Prowse nee Ball                                     |
| born                         | 1895 | 31 Aug  | 20 Oakfield Terrace<br>Cattedown, Plymouth                                        |
| baptised                     | 1895 | 02 Sep  | St Charles Parish<br>Plymouth                                                     |
| residence                    | 1901 | 31 Mar  | 39 Oakfield Terrace<br>Cattedown, Plymouth                                        |
| residence                    | 1911 | 02 Apr  | 35 Oakfield Terrace, Cattedown, Plymouth Working as a bakery errand boy           |
| occupation                   | 1915 |         | baker                                                                             |
| occupation                   | 1915 | 31 Dec  | navy enlistment                                                                   |
| residence                    | 1927 |         | 35 Oakfield Terrace, Cattedown, Plymouth,                                         |
| married                      | 1929 | 10 June | Gladys May Diamond Radmore                                                        |
| occupation                   | 1937 | 09 Feb  | navy retirement                                                                   |
| occupation                   | 1939 | 00 July | navy re-enlistment                                                                |
| killed in action             | 1939 | 17 Sep  | HMS Courageous Sunk by German U-boat 29 Irish Sea 50° 10'N, 14° 45'W Grid BE 3198 |