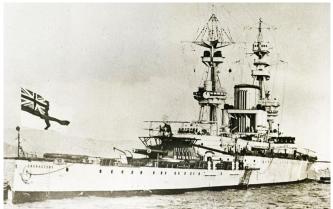

MUEL JAMES SCOBLE. In action on H.M.S. Dorsetshire, 5th April, 1942.

\* KENNETH PENWIL STIBBS.
In action whilst flying over German Territory,
15th October 1949.

FREDERICK ARTHUR STILES.
 Wounded on H.M.S. Brazen, died 22nd July, 1940.

 WILLIAM GEORGE STILES, D.S.M. Presumed killed H.M.S. Vinita, 19th October, 1940.

WILLIAM STRONG.
 In action on H.M.S. Trinidad, 14th May, 1942.

FREDERICK JAMES RONALD WALCH, In action on H.M.S. Glorious, 8th June, 1940.

ALFRED WOOLDRIDGE.
 Presumed killed in action on H.M.S. Gloucester,
 21st May, 194

\* Members of the Boys' Brigade (4th Plymouth Coy.)

THEY WERE PURCHASED AMONG MEN TO BE THE FIRST FRUITS UNTO GOD AND UNTO THE LAMB.



# H.M.S. Courageous Crews









### HMS Courageous 1916

(before refit and being turned into an aircraft carrier



The battle cruiser H.M.S. Courageous, built by Armstrong Whitworth, was laid down in May 1915 and she was launched on the 5th of February 1916. She was 786 feet length overall, 81 feet in the beam and she displaced 22,960 tons when fully loaded.

She was armed with four 15=inch guns, eighteen 4-inch guns and two 3-inch guns. She also carried two 21-inch torpedo tube arrays with a further 4 twin arrays fitted later. At the hull, the armoured belt was 3 inches thick and around the armoured citadel,

up to 13 inches thick. She was powered by 18 Yarrow small tube boilers driving Parsons all geared turbines which fed four propellers. These gave her a speed of 32 knots at 340 revolutions and she produced in total, 90,000 shaft horse power. Her crew was 842 men.

#### HMS Courageous 1925

in Ju