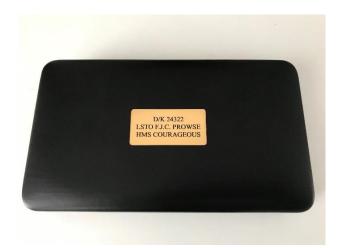

# Frederick John Charles Prowse

born Plymouth died Irish Sea
31 August 17 September
1895 1939

| Frederick John Charles Prows | e    |         | Personal Details & Life Events                                                    |
|------------------------------|------|---------|-----------------------------------------------------------------------------------|
| parents                      |      |         | George A H Prowse<br>Mary L E Prowse nee Ball                                     |
| born                         | 1895 | 31 Aug  | 20 Oakfield Terrace<br>Cattedown, Plymouth                                        |
| baptised                     | 1895 | 02 Sep  | St Charles Parish<br>Plymouth                                                     |
| residence                    | 1901 | 31 Mar  | 39 Oakfield Terrace<br>Cattedown, Plymouth                                        |
| residence                    | 1911 | 02 Apr  | 35 Oakfield Terrace, Cattedown, Plymouth Working as a bakery errand boy           |
| occupation                   | 1915 |         | baker                                                                             |
| occupation                   | 1915 | 31 Dec  | navy enlistment                                                                   |
| residence                    | 1927 |         | 35 Oakfield Terrace, Cattedown, Plymouth,                                         |
| married                      | 1929 | 10 June | Gladys May Diamond Radmore                                                        |
| occupation                   | 1937 | 09 Feb  | navy retirement                                                                   |
| occupation                   | 1939 | 00 July | navy re-enlistment                                                                |
| killed in action             | 1939 | 17 Sep  | HMS Courageous Sunk by German U-boat 29 Irish Sea 50° 10'N, 14° 45'W Grid BE 3198 |