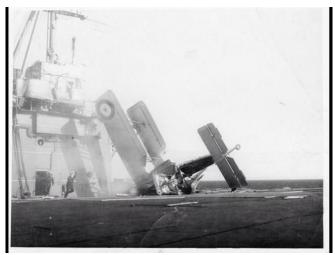

# Frederick John Charles Prowse

born Plymouth died Irish Sea
31 August 17 September
1895 1939

| Frederick John Charles Prows | e    |         | Personal Details & Life Events                                                    |
|------------------------------|------|---------|-----------------------------------------------------------------------------------|
| parents                      |      |         | George A H Prowse<br>Mary L E Prowse nee Ball                                     |
| born                         | 1895 | 31 Aug  | 20 Oakfield Terrace<br>Cattedown, Plymouth                                        |
| baptised                     | 1895 | 02 Sep  | St Charles Parish<br>Plymouth                                                     |
| residence                    | 1901 | 31 Mar  | 39 Oakfield Terrace<br>Cattedown, Plymouth                                        |
| residence                    | 1911 | 02 Apr  | 35 Oakfield Terrace, Cattedown, Plymouth Working as a bakery errand boy           |
| occupation                   | 1915 |         | baker                                                                             |
| occupation                   | 1915 | 31 Dec  | navy enlistment                                                                   |
| residence                    | 1927 |         | 35 Oakfield Terrace, Cattedown, Plymouth,                                         |
| married                      | 1929 | 10 June | Gladys May Diamond Radmore                                                        |
| occupation                   | 1937 | 09 Feb  | navy retirement                                                                   |
| occupation                   | 1939 | 00 July | navy re-enlistment                                                                |
| killed in action             | 1939 | 17 Sep  | HMS Courageous Sunk by German U-boat 29 Irish Sea 50° 10'N, 14° 45'W Grid BE 3198 |