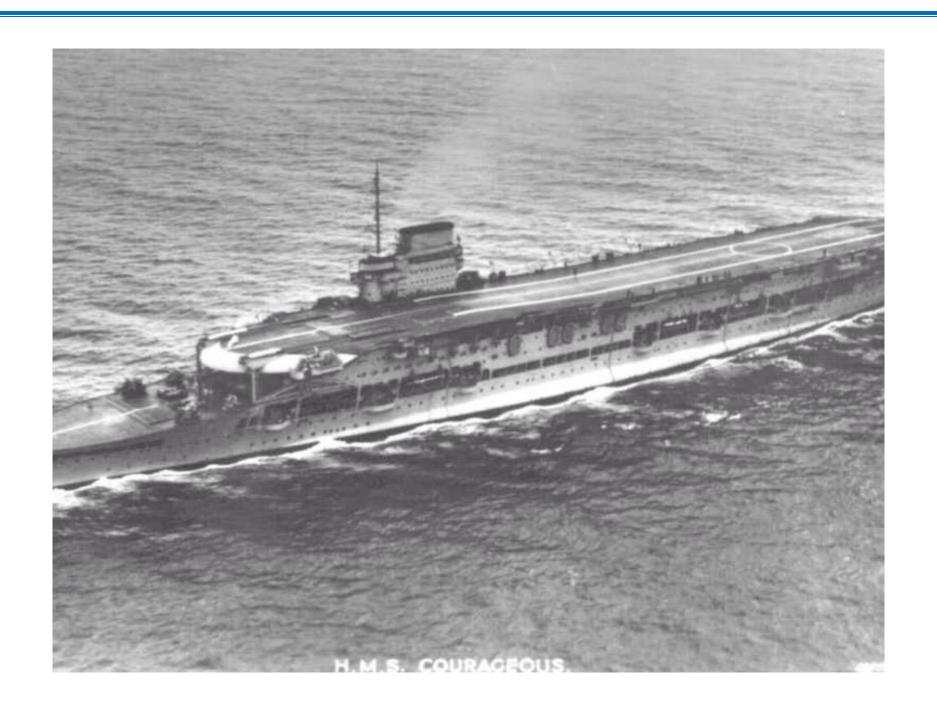

# Frederick John Charles Prowse

born Plymouth died Irish Sea
31 August 17 September
1895 1939

| Frederick John Charles Prows | e    |         | Personal Details & Life Events                                                    |
|------------------------------|------|---------|-----------------------------------------------------------------------------------|
| parents                      |      |         | George A H Prowse<br>Mary L E Prowse nee Ball                                     |
| born                         | 1895 | 31 Aug  | 20 Oakfield Terrace<br>Cattedown, Plymouth                                        |
| baptised                     | 1895 | 02 Sep  | St Charles Parish<br>Plymouth                                                     |
| residence                    | 1901 | 31 Mar  | 39 Oakfield Terrace<br>Cattedown, Plymouth                                        |
| residence                    | 1911 | 02 Apr  | 35 Oakfield Terrace, Cattedown, Plymouth Working as a bakery errand boy           |
| occupation                   | 1915 |         | baker                                                                             |
| occupation                   | 1915 | 31 Dec  | navy enlistment                                                                   |
| residence                    | 1927 |         | 35 Oakfield Terrace, Cattedown, Plymouth,                                         |
| married                      | 1929 | 10 June | Gladys May Diamond Radmore                                                        |
| occupation                   | 1937 | 09 Feb  | navy retirement                                                                   |
| occupation                   | 1939 | 00 July | navy re-enlistment                                                                |
| killed in action             | 1939 | 17 Sep  | HMS Courageous Sunk by German U-boat 29 Irish Sea 50° 10'N, 14° 45'W Grid BE 3198 |