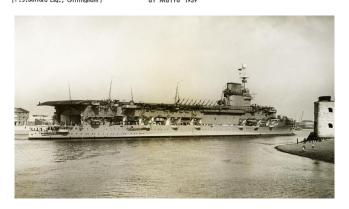

# Frederick John Charles Prowse

born Plymouth died Irish Sea
31 August 17 September
1895 1939

| Frederick John Charles Prows | e    |         | Personal Details & Life Events                                                    |
|------------------------------|------|---------|-----------------------------------------------------------------------------------|
| parents                      |      |         | George A H Prowse<br>Mary L E Prowse nee Ball                                     |
| born                         | 1895 | 31 Aug  | 20 Oakfield Terrace<br>Cattedown, Plymouth                                        |
| baptised                     | 1895 | 02 Sep  | St Charles Parish<br>Plymouth                                                     |
| residence                    | 1901 | 31 Mar  | 39 Oakfield Terrace<br>Cattedown, Plymouth                                        |
| residence                    | 1911 | 02 Apr  | 35 Oakfield Terrace, Cattedown, Plymouth Working as a bakery errand boy           |
| occupation                   | 1915 |         | baker                                                                             |
| occupation                   | 1915 | 31 Dec  | navy enlistment                                                                   |
| residence                    | 1927 |         | 35 Oakfield Terrace, Cattedown, Plymouth,                                         |
| married                      | 1929 | 10 June | Gladys May Diamond Radmore                                                        |
| occupation                   | 1937 | 09 Feb  | navy retirement                                                                   |
| occupation                   | 1939 | 00 July | navy re-enlistment                                                                |
| killed in action             | 1939 | 17 Sep  | HMS Courageous Sunk by German U-boat 29 Irish Sea 50° 10'N, 14° 45'W Grid BE 3198 |