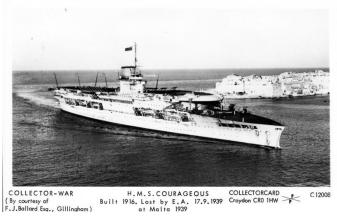

# Frederick John Charles Prowse

born Plymouth died Irish Sea
31 August 17 September
1895 1939

| Frederick John Charles Prows | e    |         | Personal Details & Life Events                                                    |
|------------------------------|------|---------|-----------------------------------------------------------------------------------|
| parents                      |      |         | George A H Prowse<br>Mary L E Prowse nee Ball                                     |
| born                         | 1895 | 31 Aug  | 20 Oakfield Terrace<br>Cattedown, Plymouth                                        |
| baptised                     | 1895 | 02 Sep  | St Charles Parish<br>Plymouth                                                     |
| residence                    | 1901 | 31 Mar  | 39 Oakfield Terrace<br>Cattedown, Plymouth                                        |
| residence                    | 1911 | 02 Apr  | 35 Oakfield Terrace, Cattedown, Plymouth Working as a bakery errand boy           |
| occupation                   | 1915 |         | baker                                                                             |
| occupation                   | 1915 | 31 Dec  | navy enlistment                                                                   |
| residence                    | 1927 |         | 35 Oakfield Terrace, Cattedown, Plymouth,                                         |
| married                      | 1929 | 10 June | Gladys May Diamond Radmore                                                        |
| occupation                   | 1937 | 09 Feb  | navy retirement                                                                   |
| occupation                   | 1939 | 00 July | navy re-enlistment                                                                |
| killed in action             | 1939 | 17 Sep  | HMS Courageous Sunk by German U-boat 29 Irish Sea 50° 10'N, 14° 45'W Grid BE 3198 |