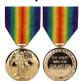

# Frederick John Charles Prowse

born Plymouth died Irish Sea
31 August 17 September
1895 1939

| Frederick John Charles Prows | e    |         | Personal Details & Life Events                                                    |
|------------------------------|------|---------|-----------------------------------------------------------------------------------|
| parents                      |      |         | George A H Prowse<br>Mary L E Prowse nee Ball                                     |
| born                         | 1895 | 31 Aug  | 20 Oakfield Terrace<br>Cattedown, Plymouth                                        |
| baptised                     | 1895 | 02 Sep  | St Charles Parish<br>Plymouth                                                     |
| residence                    | 1901 | 31 Mar  | 39 Oakfield Terrace<br>Cattedown, Plymouth                                        |
| residence                    | 1911 | 02 Apr  | 35 Oakfield Terrace, Cattedown, Plymouth Working as a bakery errand boy           |
| occupation                   | 1915 |         | baker                                                                             |
| occupation                   | 1915 | 31 Dec  | navy enlistment                                                                   |
| residence                    | 1927 |         | 35 Oakfield Terrace, Cattedown, Plymouth,                                         |
| married                      | 1929 | 10 June | Gladys May Diamond Radmore                                                        |
| occupation                   | 1937 | 09 Feb  | navy retirement                                                                   |
| occupation                   | 1939 | 00 July | navy re-enlistment                                                                |
| killed in action             | 1939 | 17 Sep  | HMS Courageous Sunk by German U-boat 29 Irish Sea 50° 10'N, 14° 45'W Grid BE 3198 |