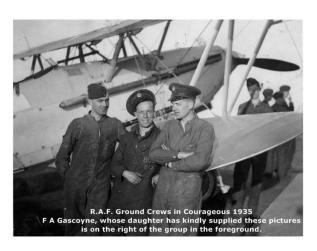

Repulse, 10th November, 1940.

FREDERICK PROWSE.
In action on H.M.S. Courageous.

SAMUEL JAMES SCOBLE. In action on H.M.S. Dorsetshire, 5th April, 1942.

\* KENNETH PENWIL STIBBS.
In action whilst flying over German Territory,
15th October 1949.

FREDERICK ARTHUR STILES.
 Wounded on H.M.S. Brazen, died 22nd July, 1940.

 WILLIAM GEORGE STILES, D.S.M. Presumed killed H.M.S. Vinita, 19th October, 1940.

WILLIAM STRONG.
 In action on H.M.S. Trinidad, 14th May, 1942.

FREDERICK JAMES RONALD WALCH, In action on H.M.S. Glorious, 8th June, 1940.

ALFRED WOOLDRIDGE.
 Presumed killed in action on H.M.S. Gloucester,
 21st May, 194

\* Members of the Boys' Brigade (4th Plymouth Coy.)

THEY WERE PURCHASED AMONG MEN TO BE THE FIRST FRUITS UNTO GOD AND UNTO THE LAMB.



# H.M.S. Courageous Crews









### HMS Courageous 1916

(before refit and being turned into an aircraft carrier



The battle cruiser H.M.S. Courageous, built by Armstrong Whitworth, was laid down in May 1915 and she was launched on the 5th of February 1916. She was 786 feet length overall, 81 feet in the beam and she displaced 22,960 tons when fully loaded.

She was armed with four 15=inch guns, eighteen 4-inch guns and two 3-inch guns. She also carried two 21-inch torpedo tube arrays with a further 4 twin arrays fitted later. At the hull, the armoured belt was 3 inches thick and around the armoured citadel,

up to 13 inches thick. She was powered by 18 Yarrow small tube boilers driving Parsons all geared turbines which fed four propellers. These gave her a speed of 32 knots at 340 revolutions and she produced in tot