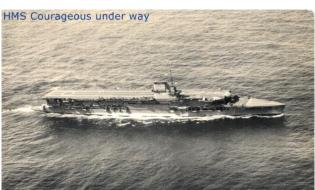

# Frederick John Charles Prowse

born Plymouth died Irish Sea
31 August 17 September
1895 1939

| Frederick John Charles Prows | e    |         | Personal Details & Life Events                                                    |
|------------------------------|------|---------|-----------------------------------------------------------------------------------|
| parents                      |      |         | George A H Prowse<br>Mary L E Prowse nee Ball                                     |
| born                         | 1895 | 31 Aug  | 20 Oakfield Terrace<br>Cattedown, Plymouth                                        |
| baptised                     | 1895 | 02 Sep  | St Charles Parish<br>Plymouth                                                     |
| residence                    | 1901 | 31 Mar  | 39 Oakfield Terrace<br>Cattedown, Plymouth                                        |
| residence                    | 1911 | 02 Apr  | 35 Oakfield Terrace, Cattedown, Plymouth Working as a bakery errand boy           |
| occupation                   | 1915 |         | baker                                                                             |
| occupation                   | 1915 | 31 Dec  | navy enlistment                                                                   |
| residence                    | 1927 |         | 35 Oakfield Terrace, Cattedown, Plymouth,                                         |
| married                      | 1929 | 10 June | Gladys May Diamond Radmore                                                        |
| occupation                   | 1937 | 09 Feb  | navy retirement                                                                   |
| occupation                   | 1939 | 00 July | navy re-enlistment                                                                |
| killed in action             | 1939 | 17 Sep  | HMS Courageous Sunk by German U-boat 29 Irish Sea 50° 10'N, 14° 45'W Grid BE 3198 |