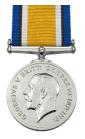

# Frederick John Charles Prowse

born Plymouth died Irish Sea
31 August 17 September
1895 1939

| Frederick John Charles Prows | e    |         | Personal Details & Life Events                                                    |
|------------------------------|------|---------|-----------------------------------------------------------------------------------|
| parents                      |      |         | George A H Prowse<br>Mary L E Prowse nee Ball                                     |
| born                         | 1895 | 31 Aug  | 20 Oakfield Terrace<br>Cattedown, Plymouth                                        |
| baptised                     | 1895 | 02 Sep  | St Charles Parish<br>Plymouth                                                     |
| residence                    | 1901 | 31 Mar  | 39 Oakfield Terrace<br>Cattedown, Plymouth                                        |
| residence                    | 1911 | 02 Apr  | 35 Oakfield Terrace, Cattedown, Plymouth Working as a bakery errand boy           |
| occupation                   | 1915 |         | baker                                                                             |
| occupation                   | 1915 | 31 Dec  | navy enlistment                                                                   |
| residence                    | 1927 |         | 35 Oakfield Terrace, Cattedown, Plymouth,                                         |
| married                      | 1929 | 10 June | Gladys May Diamond Radmore                                                        |
| occupation                   | 1937 | 09 Feb  | navy retirement                                                                   |
| occupation                   | 1939 | 00 July | navy re-enlistment                                                                |
| killed in action             | 1939 | 17 Sep  | HMS Courageous Sunk by German U-boat 29 Irish Sea 50° 10'N, 14° 45'W Grid BE 3198 |