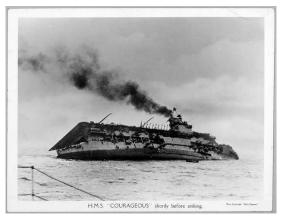

# Frederick John Charles Prowse

born Plymouth died Irish Sea
31 August 17 September
1895 1939

| Frederick John Charles Prows | e    |         | Personal Details & Life Events                                                    |
|------------------------------|------|---------|-----------------------------------------------------------------------------------|
| parents                      |      |         | George A H Prowse<br>Mary L E Prowse nee Ball                                     |
| born                         | 1895 | 31 Aug  | 20 Oakfield Terrace<br>Cattedown, Plymouth                                        |
| baptised                     | 1895 | 02 Sep  | St Charles Parish<br>Plymouth                                                     |
| residence                    | 1901 | 31 Mar  | 39 Oakfield Terrace<br>Cattedown, Plymouth                                        |
| residence                    | 1911 | 02 Apr  | 35 Oakfield Terrace, Cattedown, Plymouth Working as a bakery errand boy           |
| occupation                   | 1915 |         | baker                                                                             |
| occupation                   | 1915 | 31 Dec  | navy enlistment                                                                   |
| residence                    | 1927 |         | 35 Oakfield Terrace, Cattedown, Plymouth,                                         |
| married                      | 1929 | 10 June | Gladys May Diamond Radmore                                                        |
| occupation                   | 1937 | 09 Feb  | navy retirement                                                                   |
| occupation                   | 1939 | 00 July | navy re-enlistment                                                                |
| killed in action             | 1939 | 17 Sep  | HMS Courageous Sunk by German U-boat 29 Irish Sea 50° 10'N, 14° 45'W Grid BE 3198 |