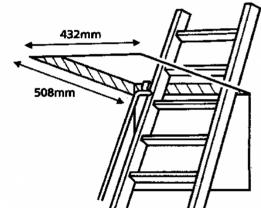

A complete fitting accessory pack and fitting instructions are supplied with each ladder, including operating pole.

| PACKING<br>DETAILS | Individually packaged in protective shrink film. |
|--------------------|--------------------------------------------------|
| MATERIAL           | Aluminum                                         |
| WEIGHT             | 7Kg                                              |
| MAX LOAD           | 150kG                                            |
| STANDARDS          | EN14975:2006                                     |