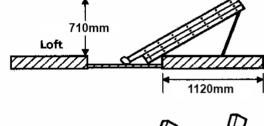

A complete fitting accessory pack and fitting instructions are supplied with each ladder, including operating pole.

| PACKING<br>DETAILS | Individually packaged in protective shrink film. |
|--------------------|--------------------------------------------------|
| MATERIAL           | Aluminum                                         |
| WEIGHT             | 7Kg                                              |
| MAX LOAD           | 150kG                                            |
| STANDARDS          | EN14975:2006                                     |