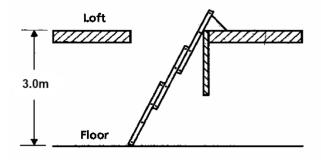

A complete fitting accessory pack and fitting instructions are supplied with each ladder, including operating pole.

| PACKING<br>DETAILS | Individually packaged in protective shrink film. |
|--------------------|--------------------------------------------------|
| MATERIAL           | Aluminum                                         |
| WEIGHT             | 7Kg                                              |
| MAX LOAD           | 150kG                                            |
| STANDARDS          | EN14975:2006                                     |