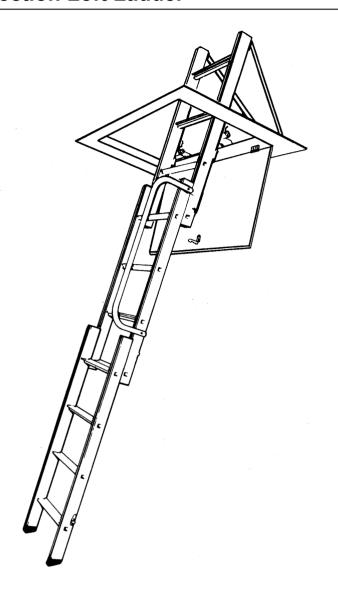

## 3 Section Loft Ladder

CODE GL257

## **Description:**

This 3 Section Loft Ladder provides an effective solution to loft access when combined with a GL250 loft access door. The robust three sections, aluminium constructed unit is compact, lightweight and easy to fit.

## Feature include: -

- Metal safety catch which prevents premature drop during smooth sliding ladder operation.
- Deep non slip Treads.
- Hand rail for extra safety.
- Rubber feet for extra stability.