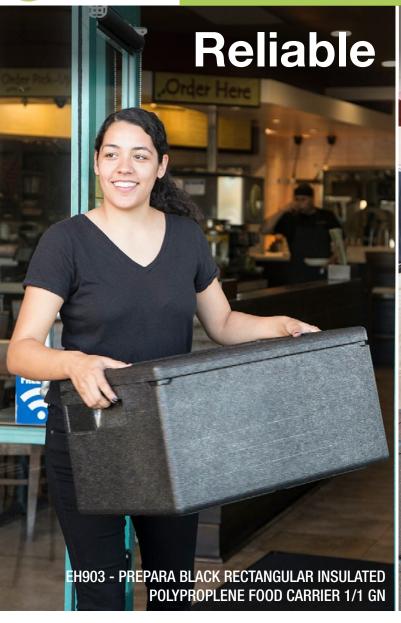

RECTANGULAR INSULATED POLYPROPLENE FOOD CARRIER 1/1 GN

## Prepara Black Rectangular Insulated Polyproplene Food Carrier 1/1 GN

This Insulated Polyproplene Food Carrier offers a reliable and hassle-free food transportation solution for keeping hot and cold food at optimum temperature for up to four hours - perfect for transporting to areas outside of the kitchen.

The eco-friendly, high performance, high durable expanded polypropylene foam material is ideal for food service operators, ensuring food is transported safe and securely.

> **GREAT VALUE FOOD TRANSPORT SOLUTION**