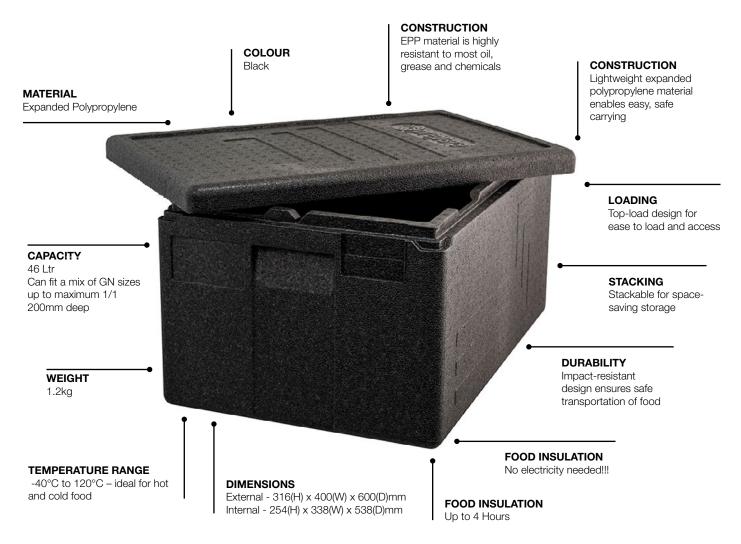

## Prepara Black Rectangular Insulated Polyproplene Food Carrier 1/1 GN

This Insulated Polyproplene Food Carrier offers a reliable and hassle-free food transportation solution for keeping hot and cold food at optimum temperature for up to four hours - perfect for transporting to areas outside of the kitchen.

The eco-friendly, high performance, high durable expanded polypropylene foam material is ideal for food service operators, ensuring food is transported safe and securely.

> **GREAT VALUE FOOD TRANSPORT SOLUTION**

The EPP material is lightweight too - making carrying large deliveries safe and comfortable.

Designed to fit 1 x 1/1 GN pan, the Prepara Insulated Polyproplene Food Carrier gives you plenty of space - perfect for transporting multiple deliveries in a single box.