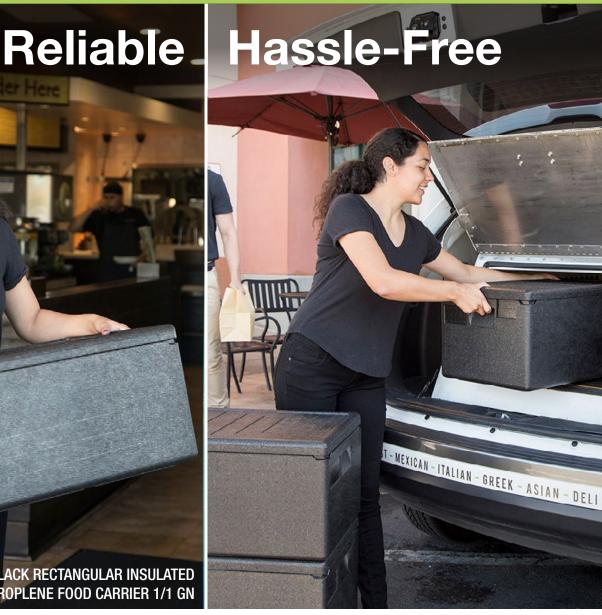

## Prepara Black Rectangular Insulated Polyproplene Food Carrier 1/1 GN

This Insulated Polyproplene Food Carrier offers a reliable and hassle-free food transportation solution for keeping hot and cold food at optimum temperature for up to four hours - perfect for transporting to areas outside of the kitchen.

The eco-friendly, high performance, high durable expanded polypropylene foam material is ideal for food service operators, ensuring food is transported safe and securely.

> **GREAT VALUE FOOD TRANSPORT SOLUTION**

The EPP material is lightweight too - making carrying large deliveries safe and comfortable.

Designed to fit 1 x 1/1 GN pan, the Prepara Insulated Polyproplene Food Carrier gives you plenty of space - perfect for transporting multiple deliveries in a single box.