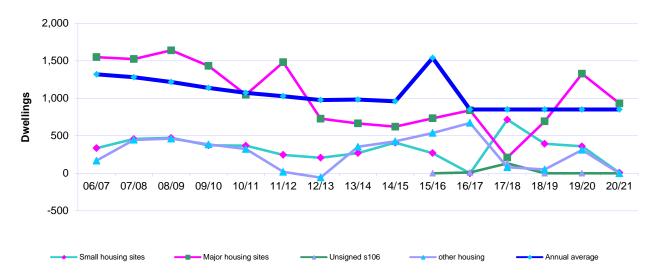

Appendix 3: Housing trajectory 2016 to 2026 summary (based on sites with planning permission at 31 March 2016)

| Category            | 2016-21 | 2021-26 | TOTAL 2016-26 |
|---------------------|---------|---------|---------------|
| Small housing sites | 1,476   | 0       | 1,476         |
| Major housing sites | 4,003   | 1,831   | 5,834         |
| Unsigned s106       | 142     | 471     | 613           |
| Other housing       | 1,116   | 39      | 1,155         |
| TOTAL               | 6,737   | 2,341   | 9,078         |