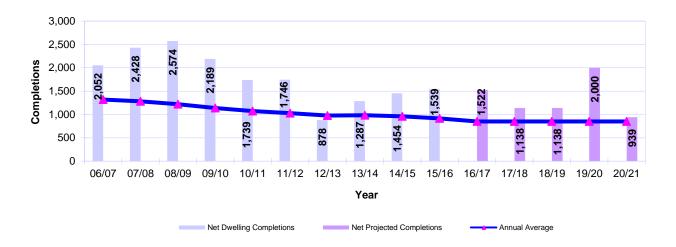

Table 6: Bristol city council housing provision for the five year period 1 April 2016 to 31 March 2021 (Net)

| (1100)                    |       |       |       |       |        |        |        |        |        |        |        |        |        |        |        |                |
|---------------------------|-------|-------|-------|-------|--------|--------|--------|--------|--------|--------|--------|--------|--------|--------|--------|----------------|
| Category                  | 06/07 | 07/08 | 08/09 | 09/10 | 10/11  | 11/12  | 12/13  | 13/14  | 14/15  | 15/16  | 16/17  | 17/18  | 18/19  | 19/20  | 20/21  | Total<br>16-21 |
| Total Past<br>Completions | 2,052 | 2,428 | 2,574 | 2,189 | 1,739  | 1,746  | 878    | 1,287  | 1,454  | 1,539  |        |        |        |        |        |                |
| Small sites               |       |       |       |       |        |        |        |        |        |        | 0      | 715    | 394    | 360    | 7      | 1,476          |
| Major sites               |       |       |       |       |        |        |        |        |        |        | 840    | 210    | 693    | 1,328  | 932    | 4,003          |
| Unsigned<br>s106          |       |       |       |       |        |        |        |        |        |        | 10     | 132    | 0      | 0      | 0      | 142            |
| Other housing             |       |       |       |       |        |        |        |        |        |        | 672    | 81     | 51     | 312    | 0      | 1,116          |
| Projected<br>Completions  |       |       |       |       |        |        |        |        |        |        | 1,522  | 1,138  | 1,138  | 2,000  | 939    | 6,737          |
| Cumulative<br>Completions | 2,052 | 4,480 | 7,054 | 9,243 | 10,982 | 12,728 | 13,606 | 14,893 | 16,347 | 17,886 | 19,408 | 20,546 | 21,684 | 23,684 | 24,623 |                |

#### 5. Conclusions

- 5.1 In conclusion, the assessment shows that there is a demonstrable 5 year supply of housing sites in Bristol for the period 1 April 2016 31 March 2021 when measured against the Bristol City Council minimum of 26,400 net additional homes between 2006 and 2026 as defined by the Bristol Local Plan Core Strategy Policy BCS5.
- 5.2 No allowance has been made for windfall sites in the calculation of the five year supply as Bristol is able to meet its requirement of 4,257 (851 dwellings per annum) through sites with planning permission.
- 5.3 Table 6 shows that Bristol has a 5 year deliverable supply of 6,737 dwellings for the period 2016 to 2021 which is higher than its requirement and the additional 5% buffer to ensure choice and competition in the market. The supply of ready to develop housing for the 5 year period is 158.26%. Bristol therefore has more than a 5% buffer as the supply has exceeded its 105% target by 53.26% see Appendix 5, page 14. The five year supply figure also includes 1,634

small and other housing dwellings with planning permission (refer to Table 2). Figure 1 shows the annual average of 851 dwellings will be exceeded until 2021. See Appendix 2 and 3 for housing trajectory 2006 to 2026.