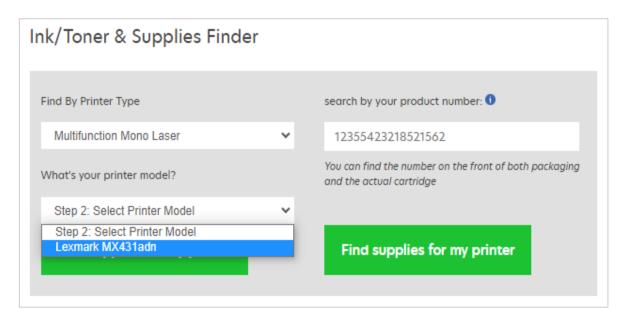

# Searching Printer/Supplies

Click on the Find by Printer Type menu and select your printer.

| Ink/Toner & Supplies Finder                                           |                                                                                 |
|-----------------------------------------------------------------------|---------------------------------------------------------------------------------|
| Find By Printer Type                                                  | search by your product number: 🛈                                                |
| Step 1: Select Printer Type                                           | 12355423218521562                                                               |
| Step 1: Select Printer Type<br>Mono Laser<br>Multifunction Mono Laser | You can find the number on the front of both packaging and the actual cartridge |
| Find supplies for my printer                                          | Find supplies for my printer                                                    |

After selecting the printer type, you will be prompted to select the Printer Model. After choosing the model, click on the Find supplies for My Printer button.

You will then be routed to the page showing the printer and the corresponding supplies.