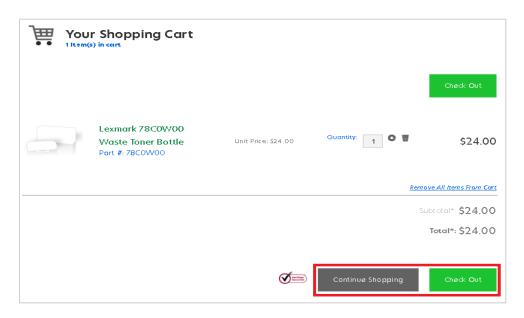

After clicking the 'Add to Cart' button, you will be directed to the Your Shopping Cart Page, where you will see a summary of the items you wish to purchase.

### Checkout

Once you have completed adding the necessary products to your cart, then you will need to select the "Checkout" button. This will take you to the checkout page where you will need to fill in your shipping and billing information.