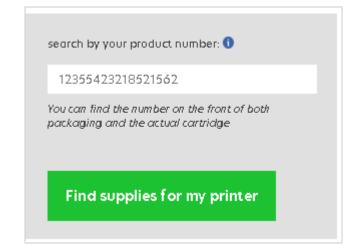

### Search via Shop Supplies

You can also use the **Shop Supplies by Printer Type** option - You can find the supplies using the **product number**.

#### Using the Product Number

The product number can be found on the front of both the packaging and the cartridge itself. After keying in the product number, click on the find supplies for my printer button you will be routed to the page with the printer and its corresponding supplies.