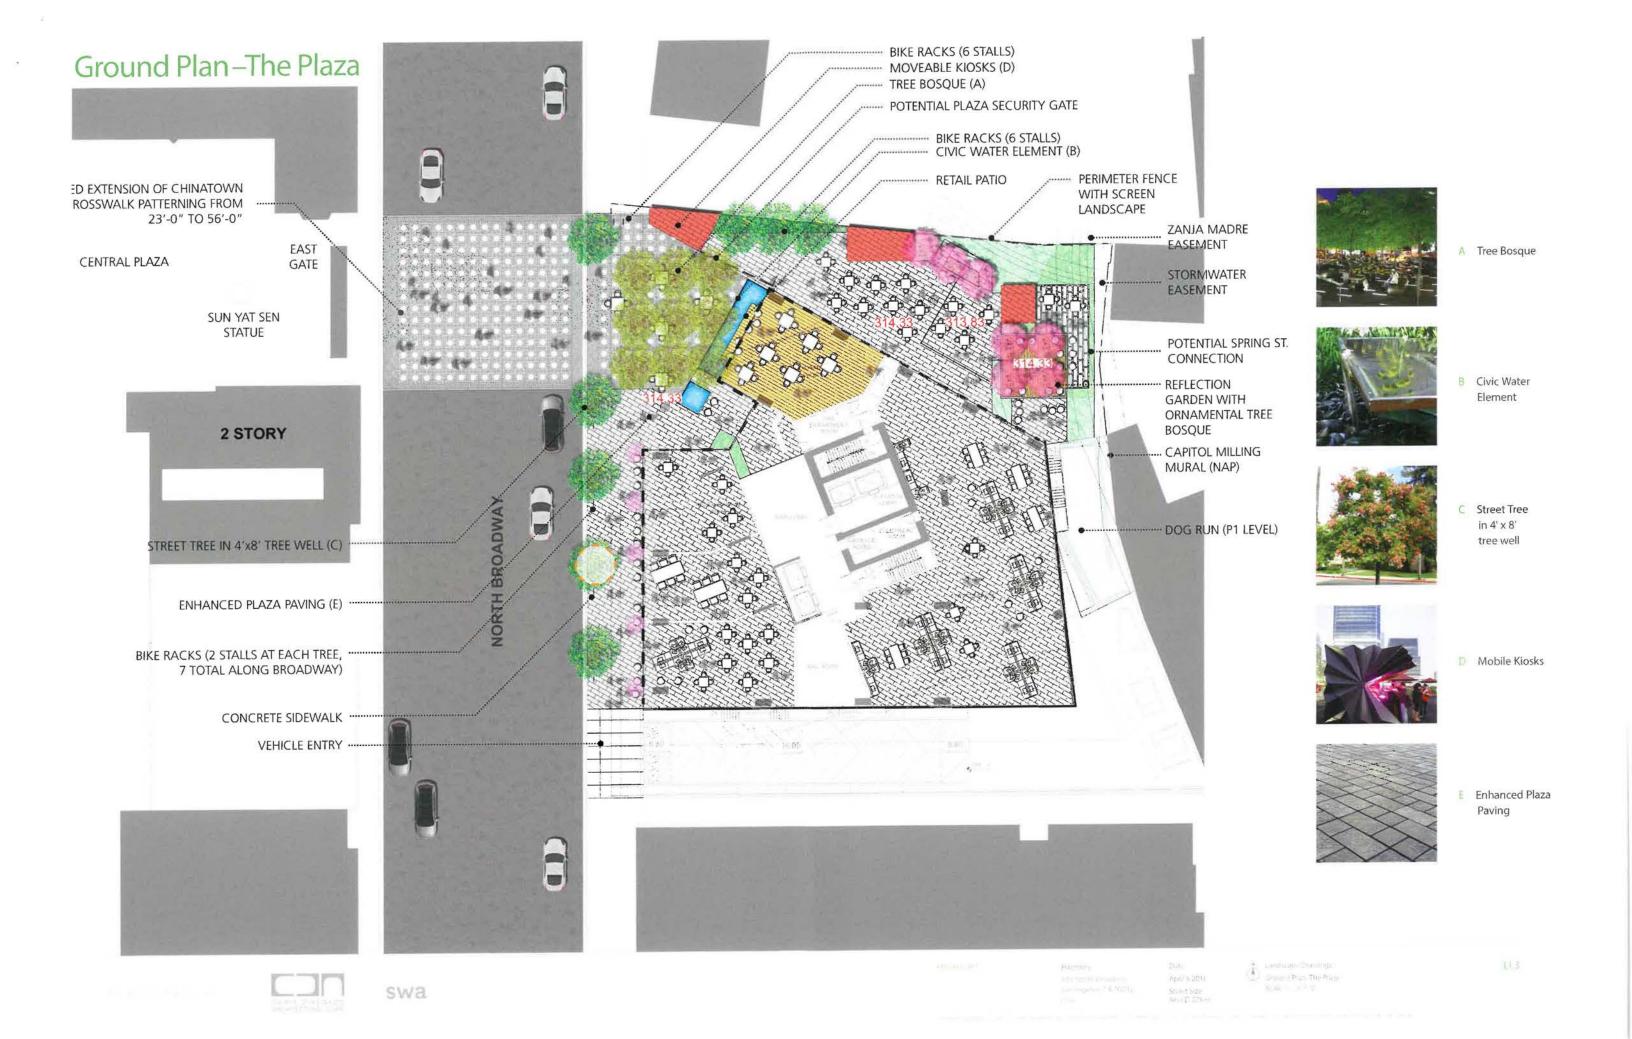

The Project also includes exterior and interior private open space and common open space. These open space areas include a ground floor plaza with seating areas, private terraces, a dog run and a rooftop amenity deck with swimming pool. The Project applicant has indicated that the ground floor plaza located on the north side of the Project site has been designed with the intent of making it open and accessible for use by the general public. This ground floor plaza area could, with the approval of the adjacent property owner(s), ultimately provide a connection from the Project site down to Spring Street, which would provide the Project residents and the general public with enhanced access to the Los Angeles State Historic Park.

#### Project Open Space and Recreational Areas

As previously discussed, the Project also includes exterior and interior private open space and common open space. These open space areas include a ground floor plaza with seating areas, private terraces, a dog run and a rooftop amenity deck with swimming pool.

The amount of common open space being provided by the Project does appear to exceed the amount of open space the Project would otherwise be required to provide per LAMC (or other planning documents, specific plans, etc.). However, it also does not appear that these open spaces will include the type and variety of active and passive recreational facilities and amenities that are typically found in the City's Neighborhood and Community Parks and that are needed to meet the needs of residents of all ages and abilities.