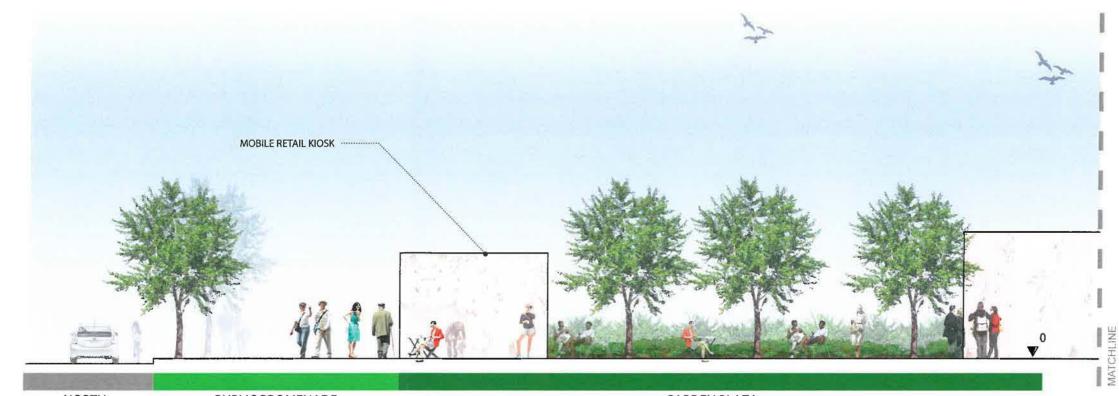

The Project also includes exterior and interior private open space and common open space. These open space areas include a ground floor plaza with seating areas, private terraces, a dog run and a rooftop amenity deck with swimming pool. The Project applicant has indicated that the ground floor plaza located on the north side of the Project site has been designed with the intent of making it open and accessible for use by the general public. This ground floor plaza area could, with the approval of the adjacent property owner(s), ultimately provide a connection from the Project site down to Spring Street, which would provide the Project residents and the general public with enhanced access to the Los Angeles State Historic Park.

#### Project Open Space and Recreational Areas

As previously discussed, the Project also includes exterior and interior private open space and common open space. These open space areas include a ground floor plaza with seating areas, private terraces, a dog run and a rooftop amenity deck with swimming pool.

The amount of common open space being provided by the Project does appear to exceed the amount of open space the Project would otherwise be required to provide per LAMC (or other planning documents, specific plans, etc.). However, it also does not appear that these open spaces will include the type and variety of active and passive recreational facilities and amenities that are typically found in the City's Neighborhood and Community Parks and that are needed to meet the needs of residents of all ages and abilities.