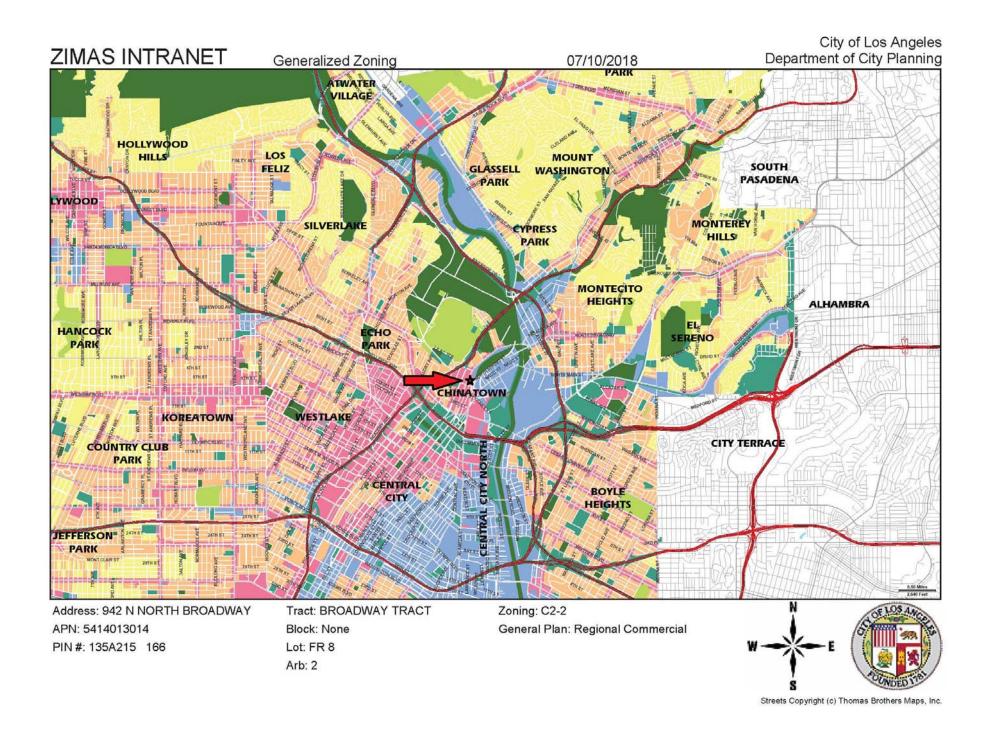

#### PG. 6 NO.18-194

An aerial view of the Project site is attached hereto (Attachment 3). A map showing the generalized zoning of the project site and the Community Plan Area is also attached (Attachment 4).

#### Site Analysis

The Project is located within the Chinatown community of the City and within the Central City North Community Plan Area. Currently, the Project site is improved with small commercial buildings and parking lots. The Project site is located in a commercial area and is surrounded by retail, residential, office, and commercial uses.