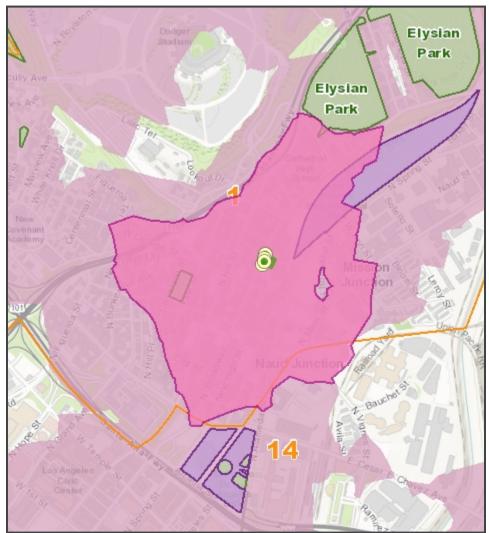

- Half-mile (1/2) walking distance of the Project site (EPADSS): 3,257 persons (8,143 persons per square mile).
- City of Los Angeles Population Density (2010 United States Census): 8,092 persons per square mile.
- Central City North Community Plan Area (2014 American Community Survey): 6,810 persons per square mile.

There is one (1) RAP-operated public park within a half (½) mile walking distance of the Project site:

 Alpine Recreation Center is a 1.94 acre park, located 817 Yale Street Avenue. Alpine Recreation Center is currently improved with a recreation center, playground, basketball courts, covered picnic areas, and an open lawn area.

#### PG. 7 NO.18-194

As previously noted in the Report, a land dedication for a new public park could be located either on-site or off-site of the Project location. If a new public park was provided at the Project location the park would serve the new residents of the Project but would not serve any new, previously unserved, residents within a half-mile (1/2) walking distance (Attachment 5). If a new public park was provided off-site of the Project location the park would serve the new residents of the Project as well as an unknown number of new, previously unserved, residents within a half-mile (1/2) walking distance. If the Project does elect to make some or all of its required land dedication off-site, staff would work with the Project to identify a site that would serve project residents, help close an existing park service area gap, and maximize, to the extent feasible, the number of new residents who would be within a half-mile (1/2) walking distance of a public park.