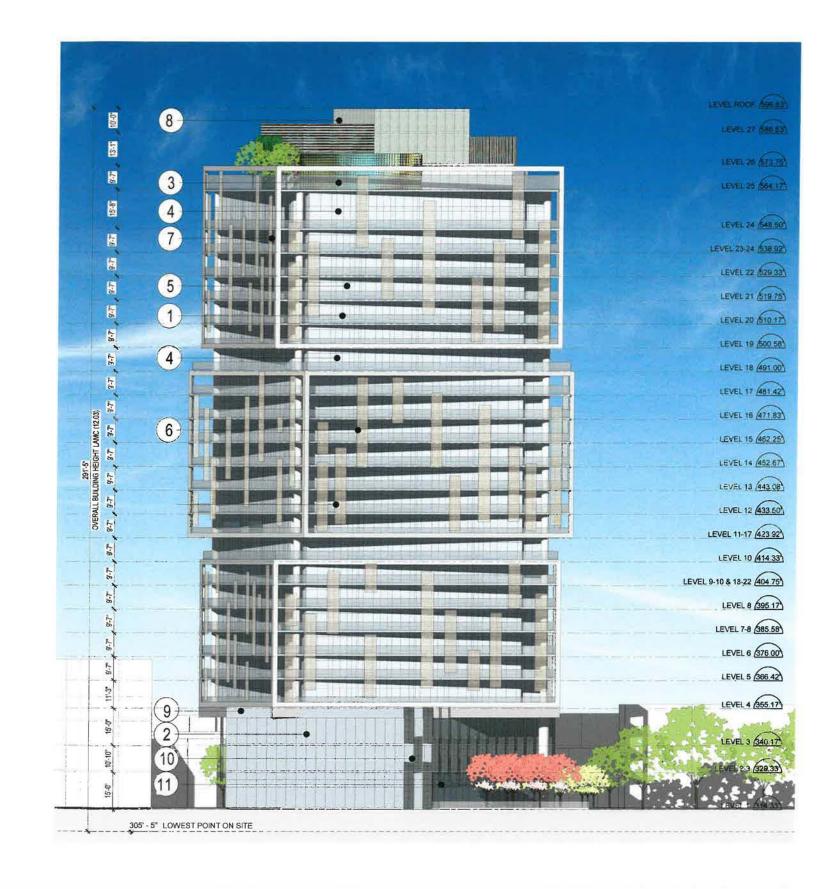

#### PROJECT SUMMARY

VTT 82227 (Project) is located at 942 North Broadway in the Chinatown community of the City. The Project site is approximately 0.666 gross acres and is currently improved with small commercial buildings and parking lot. The Project, as currently proposed, includes the demolition of the existing commercial buildings and the construction of a 27-story new mixed use project consisting of 178 dwelling units, including nine (9) affordable units, and 36,805 square feet of commercial space.

The Project also includes exterior and interior private open space and common open space. These open space areas include a ground floor plaza with seating areas, private terraces, a dog run and a rooftop amenity deck with swimming pool. The Project applicant has indicated that the ground floor plaza located on the north side of the Project site has been designed with the intent of making it open and accessible for use by the general public. This ground floor plaza area could, with the approval of the adjacent property owner(s), ultimately provide a connection from the Project site down to Spring Street, which would provide the Project residents and the general public with enhanced access to the Los Angeles State Historic Park.

The Project, as submitted to City Planning, is not proposing to make a land dedication to the City of Los Angeles either on-site or off-site of the project location.

Conceptual renderings of the Project are attached (Attachment 1).