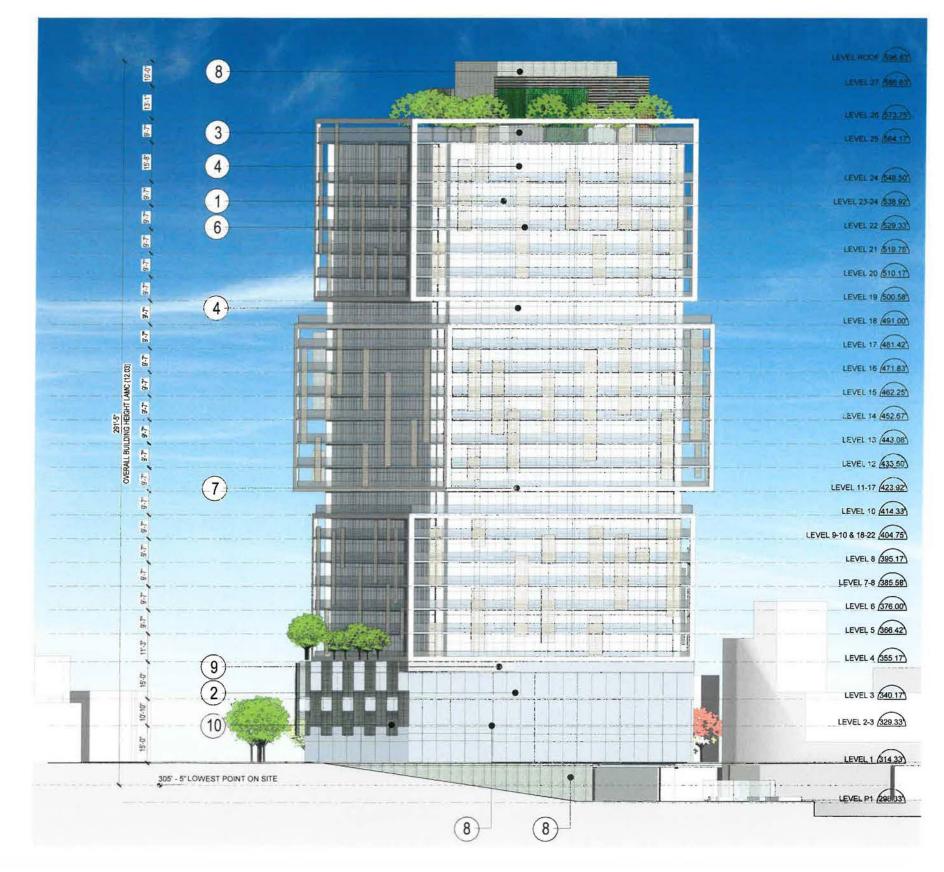

#### PROJECT SUMMARY

VTT 82227 (Project) is located at 942 North Broadway in the Chinatown community of the City. The Project site is approximately 0.666 gross acres and is currently improved with small commercial buildings and parking lot. The Project, as currently proposed, includes the demolition of the existing commercial buildings and the construction of a 27-story new mixed use project consisting of 178 dwelling units, including nine (9) affordable units, and 36,805 square feet of commercial space.

The Project, as submitted to City Planning, is not proposing to make a land dedication to the City of Los Angeles either on-site or off-site of the project location.

Conceptual renderings of the Project are attached (Attachment 1).