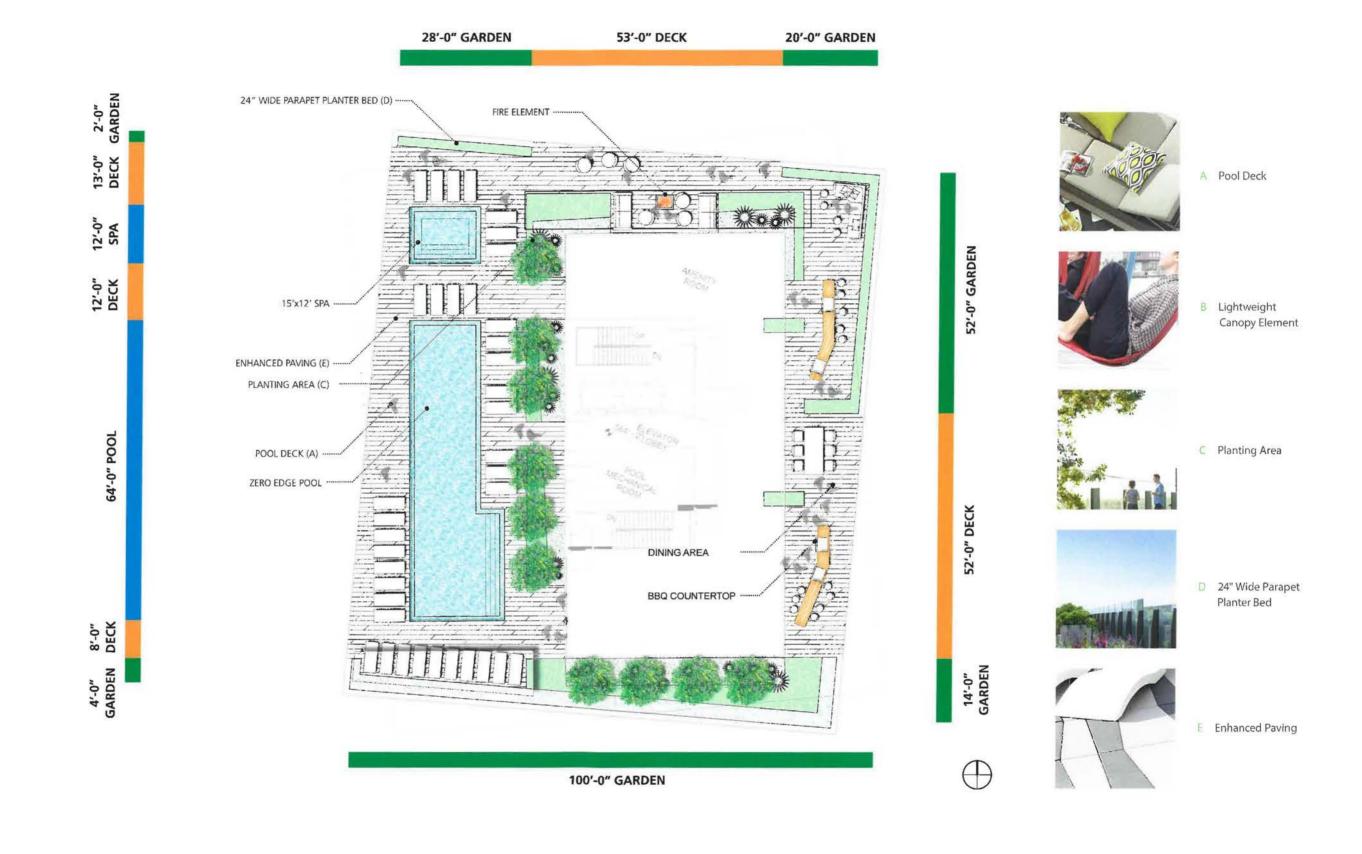

The Project also includes exterior and interior private open space and common open space. These open space areas include a ground floor plaza with seating areas, private terraces, a dog run and a rooftop amenity deck with swimming pool. The Project applicant has indicated that the ground floor plaza located on the north side of the Project site has been designed with the intent of making it open and accessible for use by the general public. This ground floor plaza area could, with the approval of the adjacent property owner(s), ultimately provide a connection from the Project site down to Spring Street, which would provide the Project residents and the general public with enhanced access to the Los Angeles State Historic Park.

#### Project Open Space and Recreational Areas

As previously discussed, the Project also includes exterior and interior private open space and common open space. These open space areas include a ground floor plaza with seating areas, private terraces, a dog run and a rooftop amenity deck with swimming pool.

The amount of common open space being provided by the Project does appear to exceed the amount of open space the Project would otherwise be required to provide per LAMC (or other planning documents, specific plans, etc.). However, it also does not appear that these open spaces will include the type and variety of active and passive recreational facilities and amenities that are typically found in the City's Neighborhood and Community Parks and that are needed to meet the needs of residents of all ages and abilities.