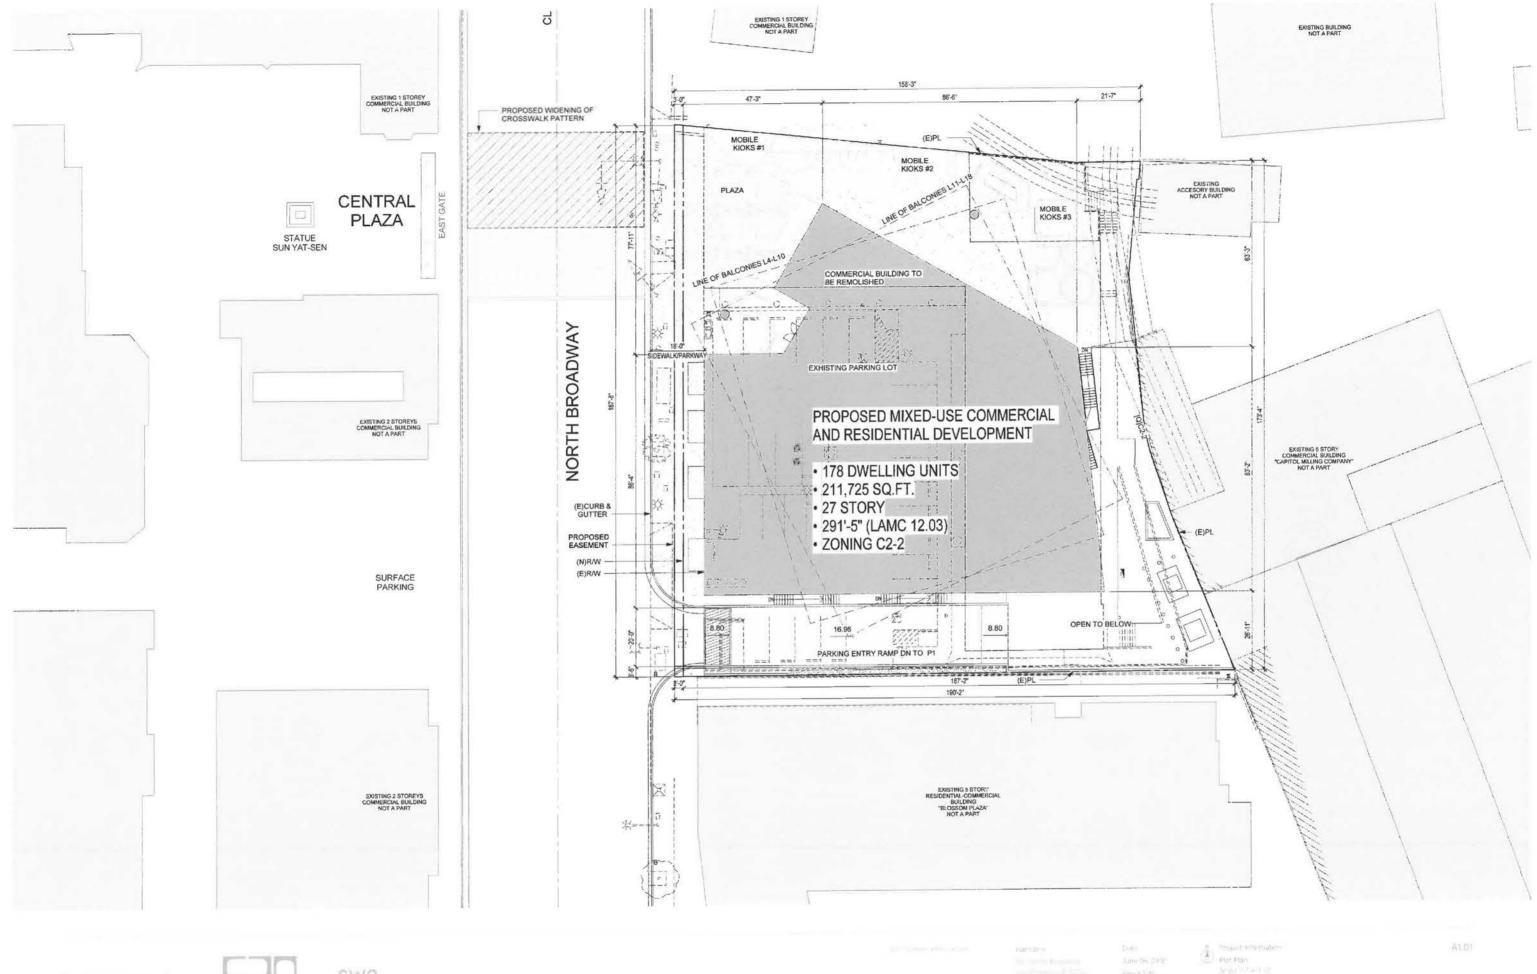

#### PROJECT SUMMARY

VTT 82227 (Project) is located at 942 North Broadway in the Chinatown community of the City. The Project site is approximately 0.666 gross acres and is currently improved with small commercial buildings and parking lot. The Project, as currently proposed, includes the demolition of the existing commercial buildings and the construction of a 27-story new mixed use project consisting of 178 dwelling units, including nine (9) affordable units, and 36,805 square feet of commercial space.

#### Site Analysis

The Project is located within the Chinatown community of the City and within the Central City North Community Plan Area. Currently, the Project site is improved with small commercial buildings and parking lots. The Project site is located in a commercial area and is surrounded by retail, residential, office, and commercial uses.

#### PG. 6 NO.18-194

An aerial view of the Project site is attached hereto (Attachment 3). A map showing the generalized zoning of the project site and the Community Plan Area is also attached (Attachment 4).