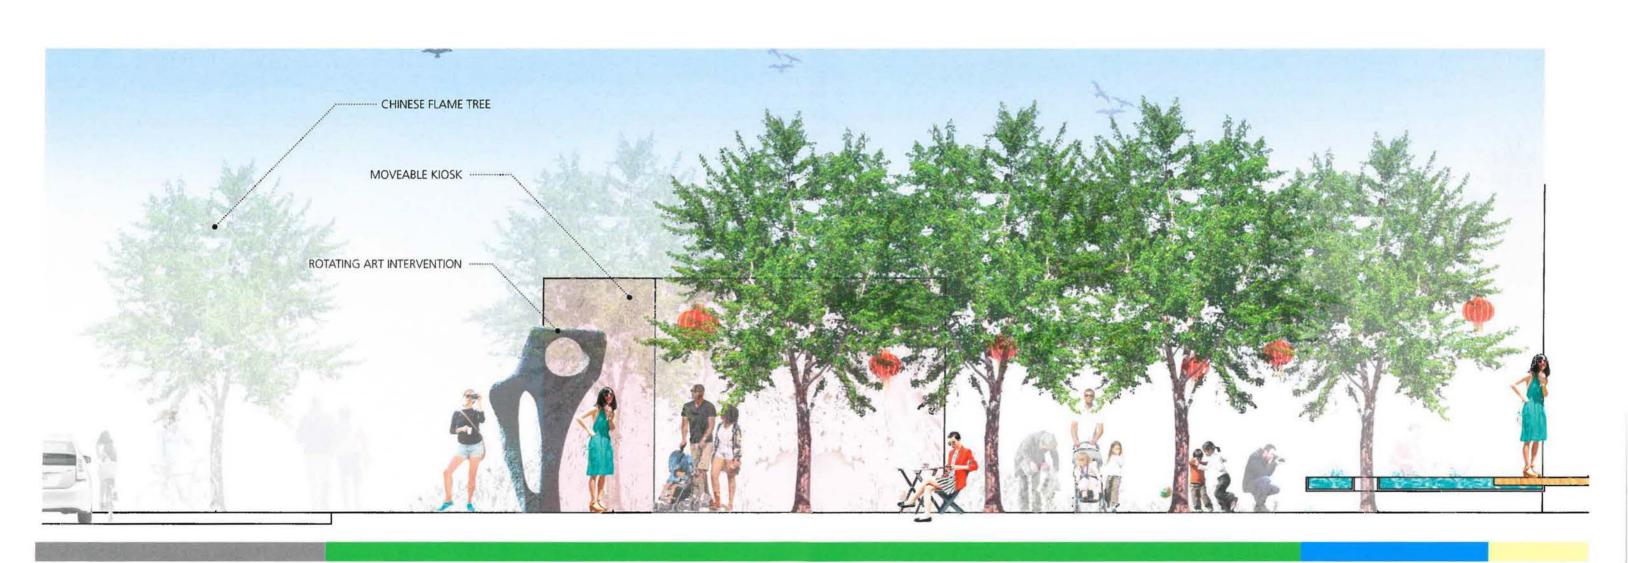

The Project also includes exterior and interior private open space and common open space. These open space areas include a ground floor plaza with seating areas, private terraces, a dog run and a rooftop amenity deck with swimming pool. The Project applicant has indicated that the ground floor plaza located on the north side of the Project site has been designed with the intent of making it open and accessible for use by the general public. This ground floor plaza area could, with the approval of the adjacent property owner(s), ultimately provide a connection from the Project site down to Spring Street, which would provide the Project residents and the general public with enhanced access to the Los Angeles State Historic Park.

#### Project Open Space and Recreational Areas

As previously discussed, the Project also includes exterior and interior private open space and common open space. These open space areas include a ground floor plaza with seating areas, private terraces, a dog run and a rooftop amenity deck with swimming pool.

The amount of common open space being provided by the Project does appear to exceed the amount of open space the Project would otherwise be required to provide per LAMC (or other planning documents, specific plans, etc.). However, it also does not appear that these open spaces will include the type and variety of active and passive recreational facilities and amenities that are typically found in the City's Neighborhood and Community Parks and that are needed to meet the needs of residents of all ages and abilities.