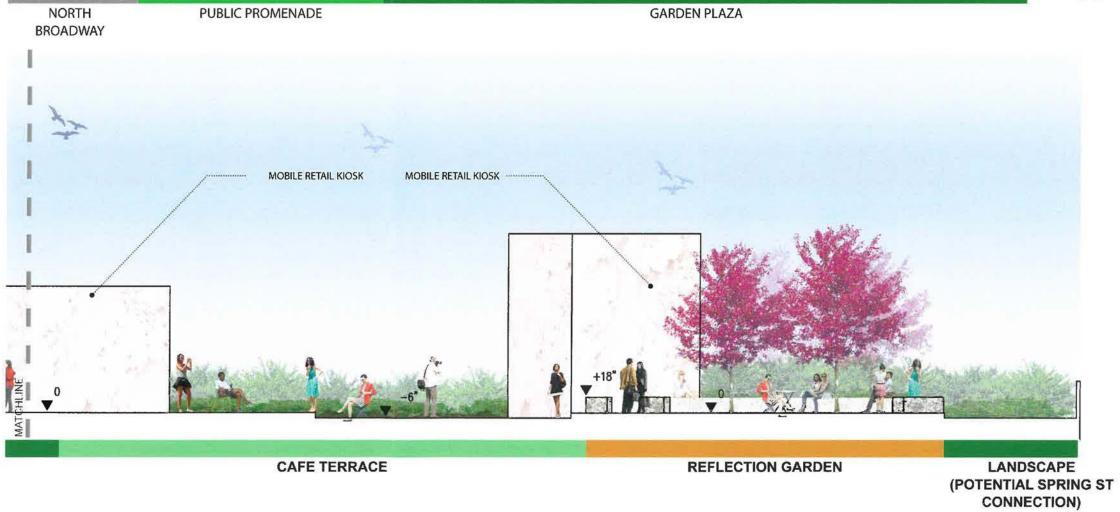

The Project also includes exterior and interior private open space and common open space. These open space areas include a ground floor plaza with seating areas, private terraces, a dog run and a rooftop amenity deck with swimming pool. The Project applicant has indicated that the ground floor plaza located on the north side of the Project site has been designed with the intent of making it open and accessible for use by the general public. This ground floor plaza area could, with the approval of the adjacent property owner(s), ultimately provide a connection from the Project site down to Spring Street, which would provide the Project residents and the general public with enhanced access to the Los Angeles State Historic Park.

The Project, as submitted to City Planning, is not proposing to make a land dedication to the City of Los Angeles either on-site or off-site of the project location.

Conceptual renderings of the Project are attached (Attachment 1).

#### Project Open Space and Recreational Areas

As previously discussed, the Project also includes exterior and interior private open space and common open space. These open space areas include a ground floor plaza with seating areas, private terraces, a dog run and a rooftop amenity deck with swimming pool.