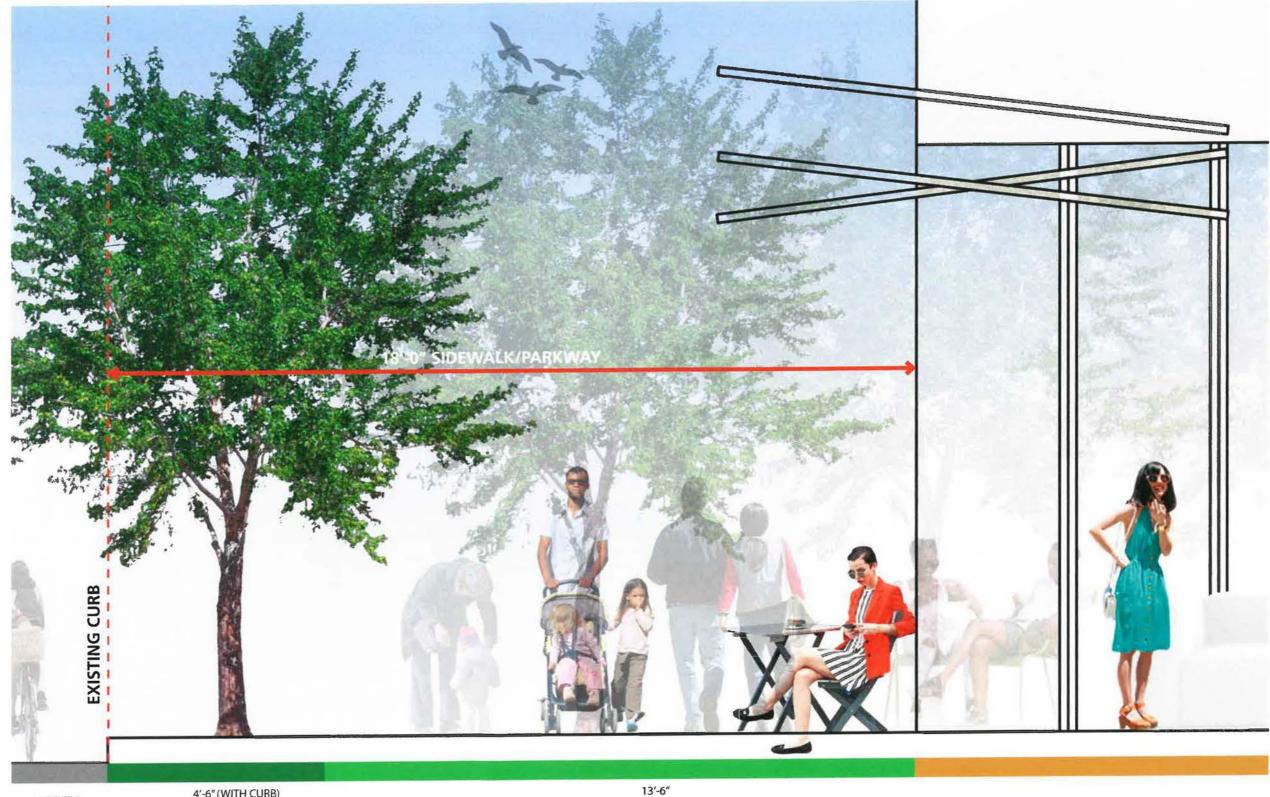

The Project also includes exterior and interior private open space and common open space. These open space areas include a ground floor plaza with seating areas, private terraces, a dog run and a rooftop amenity deck with swimming pool. The Project applicant has indicated that the ground floor plaza located on the north side of the Project site has been designed with the intent of making it open and accessible for use by the general public. This ground floor plaza area could, with the approval of the adjacent property owner(s), ultimately provide a connection from the Project site down to Spring Street, which would provide the Project residents and the general public with enhanced access to the Los Angeles State Historic Park.

#### Project Open Space and Recreational Areas

As previously discussed, the Project also includes exterior and interior private open space and common open space. These open space areas include a ground floor plaza with seating areas, private terraces, a dog run and a rooftop amenity deck with swimming pool.