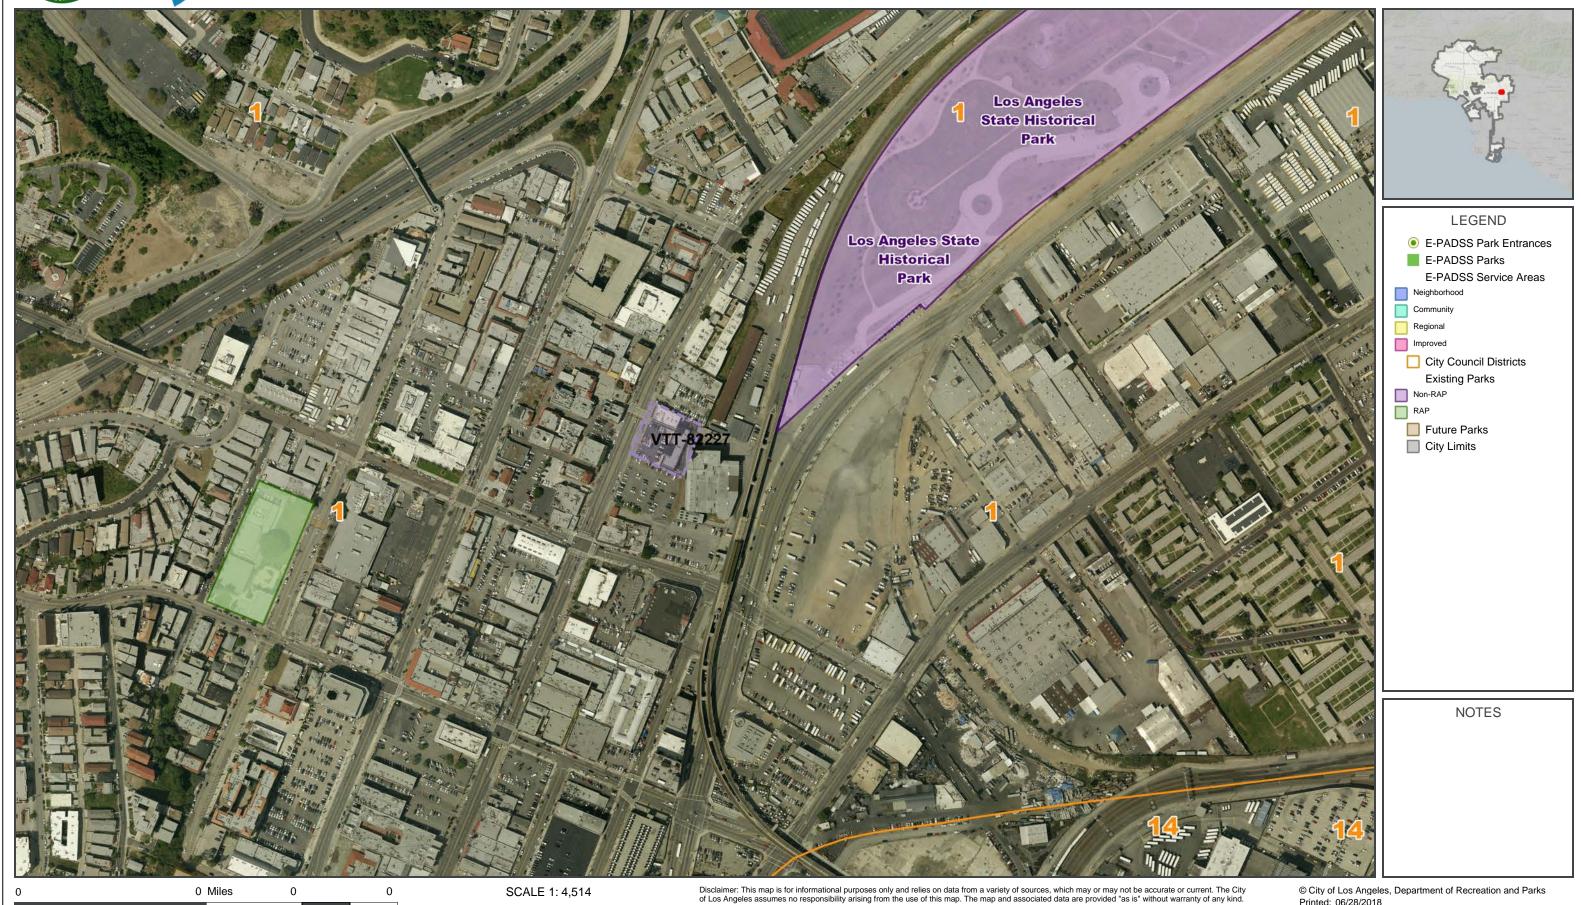

#### PG. 6 NO.18-194

An aerial view of the Project site is attached hereto (Attachment 3). A map showing the generalized zoning of the project site and the Community Plan Area is also attached (Attachment 4).

There is one (1) RAP-operated public park within a half (½) mile walking distance of the Project site:

 Alpine Recreation Center is a 1.94 acre park, located 817 Yale Street Avenue. Alpine Recreation Center is currently improved with a recreation center, playground, basketball courts, covered picnic areas, and an open lawn area.

#### Nearby Public Park Projects

There are four new public parks currently in development within a two (2) mile radius of the Project site:

- 1st and Broadway Park is a 1.96 park located at 217 West 1st Street in Council District 14. The current scope of the 1st and Broadway Park Development (PRJ20781) Project is development of a new community park. The 1st and Broadway Park Development (PRJ20781) Project is currently in design. The 1st and Broadway Park Development (PRJ20781) Project is being led by the Bureau of Engineering (BOE) and is expected to be completed in August 2020. The current project budget for the 1st and Broadway Park Development (PRJ20781) Project is Thirty Million, Three Hundred Eighty-Nine Thousand Dollars (\$30,389,000.00) and the current available funding is Seventeen Million, Two Hundred Six Thousand, Eight Hundred Twelve Dollar and Three Cents (\$17,206,812.03). The 1st and Broadway Park Development (PRJ20781) Project is not fully funded at this time.
- Sixth Street Park, Arts, River and Connectivity Improvements Project (Sixth Street PARC) is a twelve (12) acre park located under and adjacent to the new Sixth Street Viaduct in Council District 14. The Sixth Street PARC Project is currently in design. The current scope of the Sixth Street PARC is general landscaping, pathways, irrigation, picnicking areas, fencing, a soccer field with sports field lighting, a restroom building, and an Arts Plaza for performances. The development of the Sixth Street PARC is being led by BOE and is expected to be completed at the end of 2020. The current project budget for the Sixth Street PARC project is \$29,267,548 and the current available funding is \$11,567,548. The Sixth Street PARC project is not fully funded at this time.
- Albion Riverside Park is a 6 acre park located at 1739 North Albion Street in Council District 1. The current scope of the Albion Riverside Park (PRJ20647) Project is the development of the new 6 acre site as well as improvement of portions of the existing Downey Recreational Center. The project will construct a new small size synthetic athletic field, new sports field lighting, walking and bike path, new fitness equipment area with resilient surfacing, new children's play area with resilient surfacing, new parking lot

#### PG. 8 NO.18-194

with permeable parking spaces, install landscaping, reconfigure the existing Downey Recreational Center baseball field, renovate the pedestrian pathway to the Downey Child Care Center, and reconfigure and improve the staff access road and parking lot to provide a buffer from the baseball field. The Albion Riverside Park (PRJ20647) Project is currently in construction. The development of the Albion Riverside Park (PRJ20647) Project is being led by BOE and is expected to be completed in February 2019. The Albion Riverside Park (PRJ20647) Project is fully funded at this time.

• Alpine Recreation Center Expansion (Ord and Yale Street Park (PRJ20591) is a 0.85 acre park located at 817 Yale Street in Council District 1. The current scope of the Ord and Yale Street Park Project is the construction of a children's playground with equipment and climbing wall, the construction of a fitness zone with eight pieces of equipment, construction an entry plaza/performance space with small cafe and restroom building, construction of an upper viewing terrace with public art water feature, and the construction of a fitness trail on the Native Restoration Garden slope and through the Bamboo Grove. The Ord and Yale Street Park Project has recently been awarded. The development of the Ord and Yale Street Park Project is being led by Department of Public Works, Bureau of Engineering (BOE) and is expected to be completed in November 2019. The Ord and Yale Street Park Project is fully funded at this time.

There is one (1) park renovation project currently in development within a two (2) mile radius of the Project site:

• Pershing Square Park is a 4.44 acre park located at 532 South Olive Street in Council District 14. The Pershing Square Park Renovation (PRJ21113) Project is currently in design. The current scope of the Pershing Square Park Renovation (PRJ21113) Project is to identify, investigate, and address: (1) deficiencies in the built conditions of the existing underground parking garage, to meet today's code compliance; and (2) challenges in executing major design elements as proposed in the competition scheme, and validate for feasibility/constructability. The Pershing Square Park Renovation (PRJ21113) Project is being led by BOE and is it unknown at this time when the project is expected to be completed. The current project budget for the Pershing Square Park Renovation (PRJ21113) Project is not known at this time and the current available funding is Two Million, Seven Hundred Ninety-Seven Thousand, Three Hundred Thirty-Eight Dollars (\$2,797,338.00). The Pershing Square Park Renovation (PRJ21113) Project is not fully funded at this time.