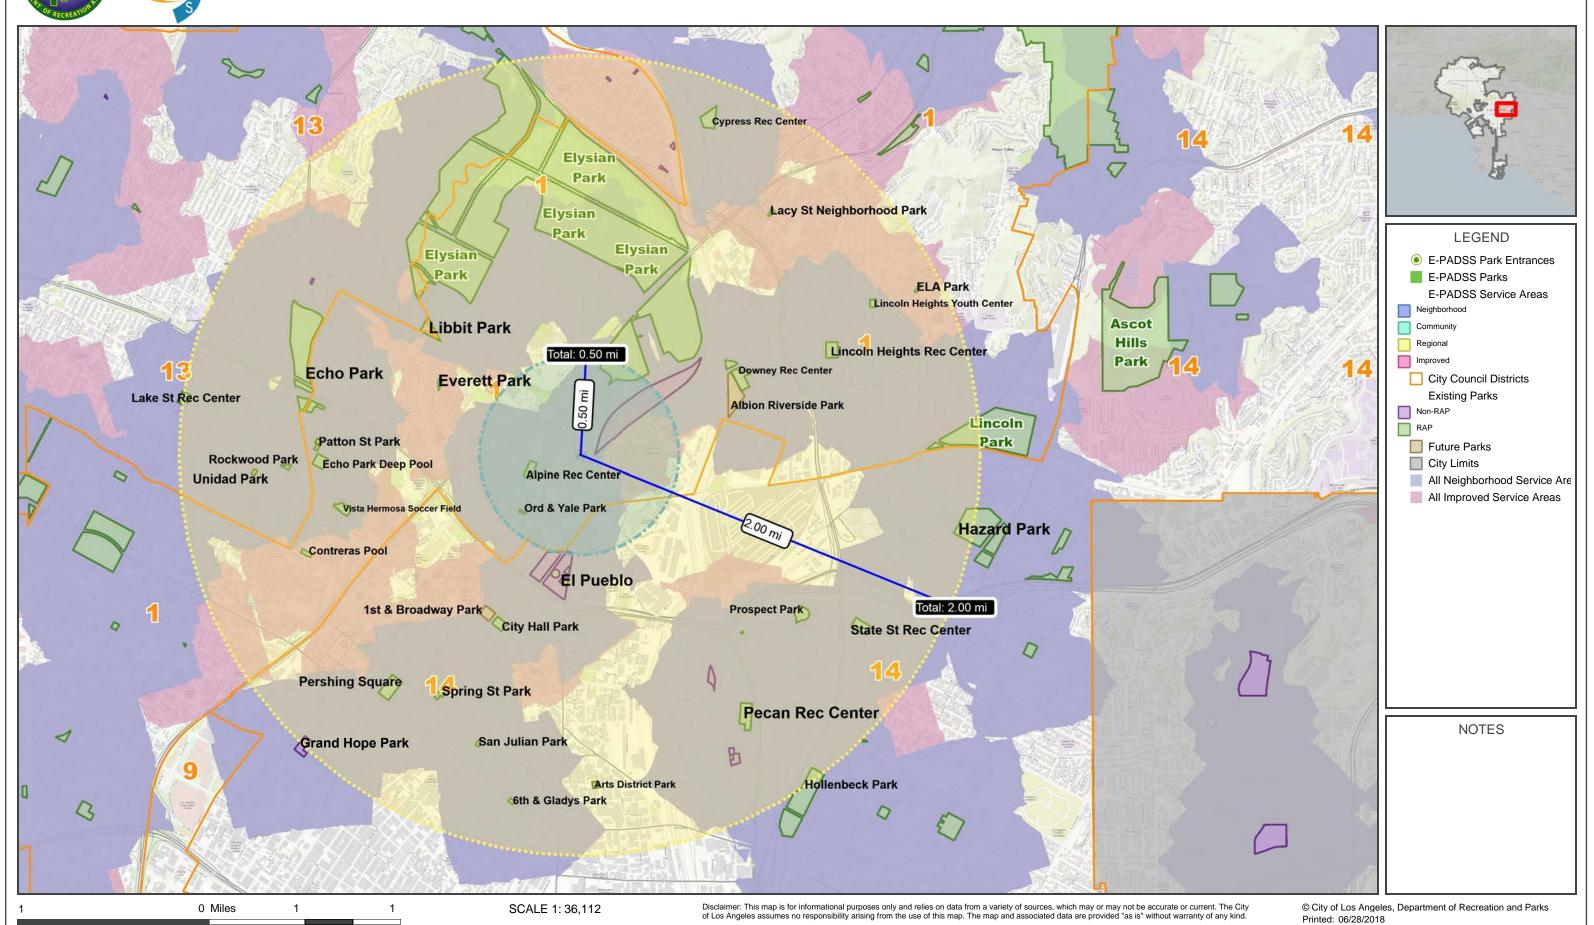

#### Public Park Access

There are a number of public parks with a two (2) mile radius of the Project site. A map showing the project location and nearby park service area gaps is attached hereto (Attachment 5).

There is one (1) RAP-operated public park within a half (½) mile walking distance of the Project site:

 Alpine Recreation Center is a 1.94 acre park, located 817 Yale Street Avenue. Alpine Recreation Center is currently improved with a recreation center, playground, basketball courts, covered picnic areas, and an open lawn area.

#### PG. 7 NO.18-194

As previously noted in the Report, a land dedication for a new public park could be located either on-site or off-site of the Project location. If a new public park was provided at the Project location the park would serve the new residents of the Project but would not serve any new, previously unserved, residents within a half-mile (1/2) walking distance (Attachment 5). If a new public park was provided off-site of the Project location the park would serve the new residents of the Project as well as an unknown number of new, previously unserved, residents within a half-mile (1/2) walking distance. If the Project does elect to make some or all of its required land dedication off-site, staff would work with the Project to identify a site that would serve project residents, help close an existing park service area gap, and maximize, to the extent feasible, the number of new residents who would be within a half-mile (1/2) walking distance of a public park.

#### Nearby Public Park Projects

There are four new public parks currently in development within a two (2) mile radius of the Project site:

- 1st and Broadway Park is a 1.96 park located at 217 West 1st Street in Council District 14. The current scope of the 1st and Broadway Park Development (PRJ20781) Project is development of a new community park. The 1st and Broadway Park Development (PRJ20781) Project is currently in design. The 1st and Broadway Park Development (PRJ20781) Project is being led by the Bureau of Engineering (BOE) and is expected to be completed in August 2020. The current project budget for the 1st and Broadway Park Development (PRJ20781) Project is Thirty Million, Three Hundred Eighty-Nine Thousand Dollars (\$30,389,000.00) and the current available funding is Seventeen Million, Two Hundred Six Thousand, Eight Hundred Twelve Dollar and Three Cents (\$17,206,812.03). The 1st and Broadway Park Development (PRJ20781) Project is not fully funded at this time.
- Sixth Street Park, Arts, River and Connectivity Improvements Project (Sixth Street PARC) is a twelve (12) acre park located under and adjacent to the new Sixth Street Viaduct in Council District 14. The Sixth Street PARC Project is currently in design. The current scope of the Sixth Street PARC is general landscaping, pathways, irrigation, picnicking areas, fencing, a soccer field with sports field lighting, a restroom building, and an Arts Plaza for performances. The development of the Sixth Street PARC is being led by BOE and is expected to be completed at the end of 2020. The current project budget for the Sixth Street PARC project is \$29,267,548 and the current available funding is \$11,567,548. The Sixth Street PARC project is not fully funded at this time.
- Albion Riverside Park is a 6 acre park located at 1739 North Albion Street in Council District 1. The current scope of the Albion Riverside Park (PRJ20647) Project is the development of the new 6 acre site as well as improvement of portions of the existing Downey Recreational Center. The project will construct a new small size synthetic athletic field, new sports field lighting, walking and bike path, new fitness equipment area with resilient surfacing, new children's play area with resilient surfacing, new parking lot

#### PG. 8 NO.18-194

with permeable parking spaces, install landscaping, reconfigure the existing Downey Recreational Center baseball field, renovate the pedestrian pathway to the Downey Child Care Center, and reconfigure and improve the staff access road and parking lot to provide a buffer from the baseball field. The Albion Riverside Park (PRJ20647) Project is currently in construction. The development of the Albion Riverside Park (PRJ20647) Project is being led by BOE and is expected to be completed in February 2019. The Albion Riverside Park (PRJ20647) Project is fully funded at this time.

• Alpine Recreation Center Expansion (Ord and Yale Street Park (PRJ20591) is a 0.85 acre park located at 817 Yale Street in Council District 1. The current scope of the Ord and Yale Street Park Project is the construction of a children's playground with equipment and climbing wall, the construction of a fitness zone with eight pieces of equipment, construction an entry plaza/performance space with small cafe and restroom building, construction of an upper viewing terrace with public art water feature, and the construction of a fitness trail on the Native Restoration Garden slope and through the Bamboo Grove. The Ord and Yale Street Park Project has recently been awarded. The development of the Ord and Yale Street Park Project is being led by Department of Public Works, Bureau of Engineering (BOE) and is expected to be completed in November 2019. The Ord and Yale Street Park Project is fully funded at this time.

There is one (1) park renovation project currently in development within a two (2) mile radius of the Project site:

• Pershing Square Park is a 4.44 acre park located at 532 South Olive Street in Council District 14. The Pershing Square Park Renovation (PRJ21113) Project is currently in design. The current scope of the Pershing Square Park Renovation (PRJ21113) Project is to identify, investigate, and address: (1) deficiencies in the built conditions of the existing underground parking garage, to meet today's code compliance; and (2) challenges in executing major design elements as proposed in the competition scheme, and validate for feasibility/constructability. The Pershing Square Park Renovation (PRJ21113) Project is being led by BOE and is it unknown at this time when the project is expected to be completed. The current project budget for the Pershing Square Park Renovation (PRJ21113) Project is not known at this time and the current available funding is Two Million, Seven Hundred Ninety-Seven Thousand, Three Hundred Thirty-Eight Dollars (\$2,797,338.00). The Pershing Square Park Renovation (PRJ21113) Project is not fully funded at this time.