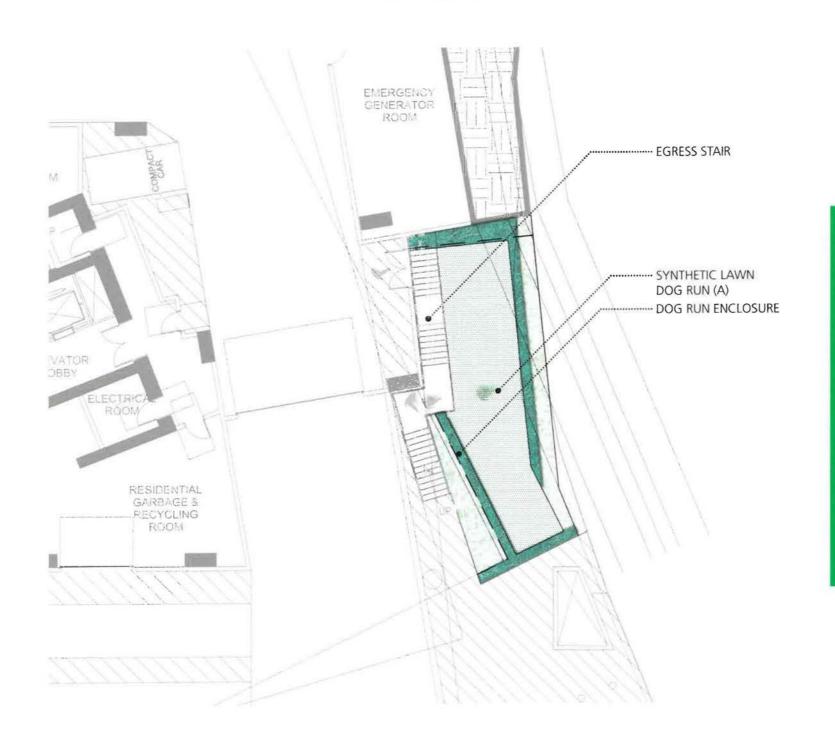

The Project also includes exterior and interior private open space and common open space. These open space areas include a ground floor plaza with seating areas, private terraces, a dog run and a rooftop amenity deck with swimming pool. The Project applicant has indicated that the ground floor plaza located on the north side of the Project site has been designed with the intent of making it open and accessible for use by the general public. This ground floor plaza area could, with the approval of the adjacent property owner(s), ultimately provide a connection from the Project site down to Spring Street, which would provide the Project residents and the general public with enhanced access to the Los Angeles State Historic Park.

#### Project Open Space and Recreational Areas

As previously discussed, the Project also includes exterior and interior private open space and common open space. These open space areas include a ground floor plaza with seating areas, private terraces, a dog run and a rooftop amenity deck with swimming pool.