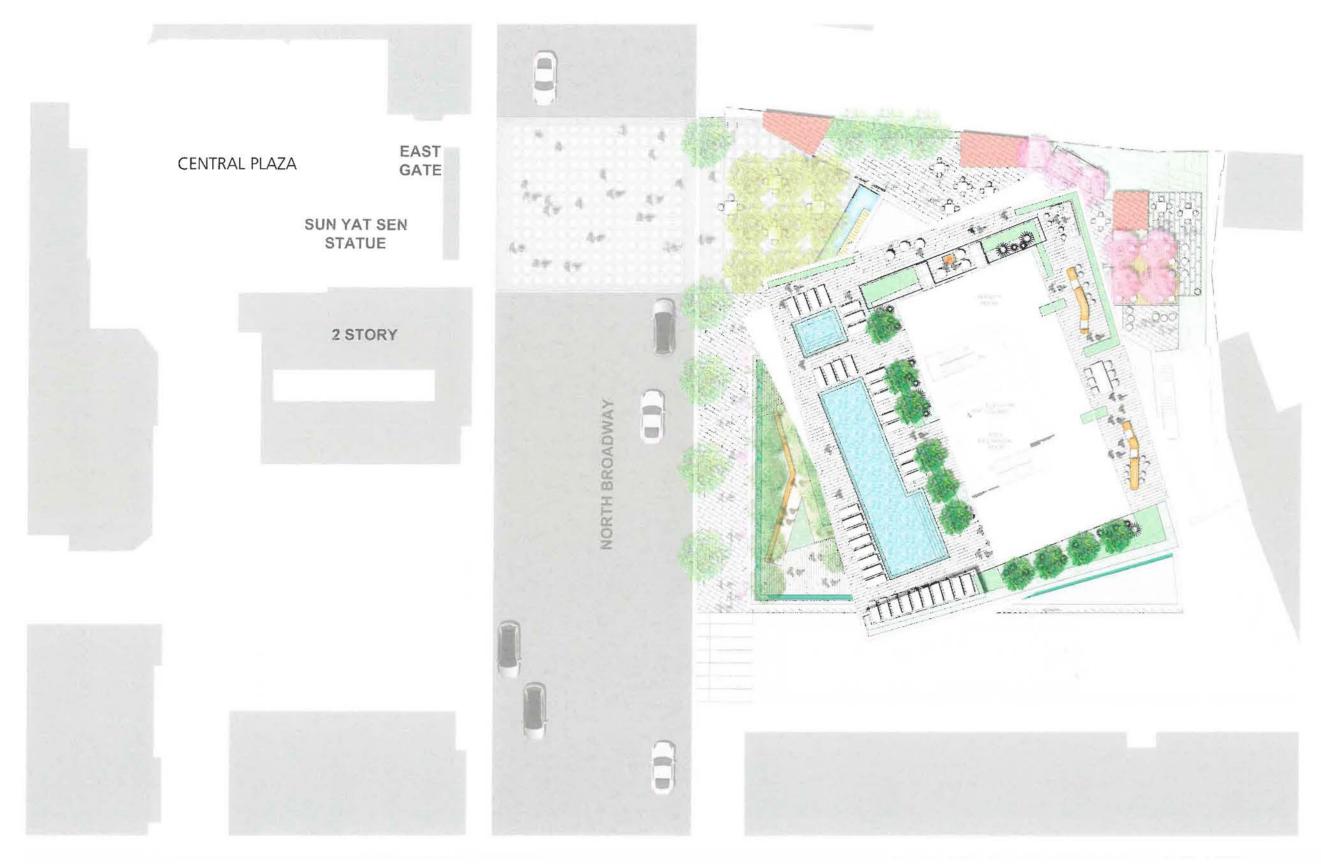

The Project also includes exterior and interior private open space and common open space. These open space areas include a ground floor plaza with seating areas, private terraces, a dog run and a rooftop amenity deck with swimming pool. The Project applicant has indicated that the ground floor plaza located on the north side of the Project site has been designed with the intent of making it open and accessible for use by the general public. This ground floor plaza area could, with the approval of the adjacent property owner(s), ultimately provide a connection from the Project site down to Spring Street, which would provide the Project residents and the general public with enhanced access to the Los Angeles State Historic Park.

#### Project Open Space and Recreational Areas

As previously discussed, the Project also includes exterior and interior private open space and common open space. These open space areas include a ground floor plaza with seating areas, private terraces, a dog run and a rooftop amenity deck with swimming pool.