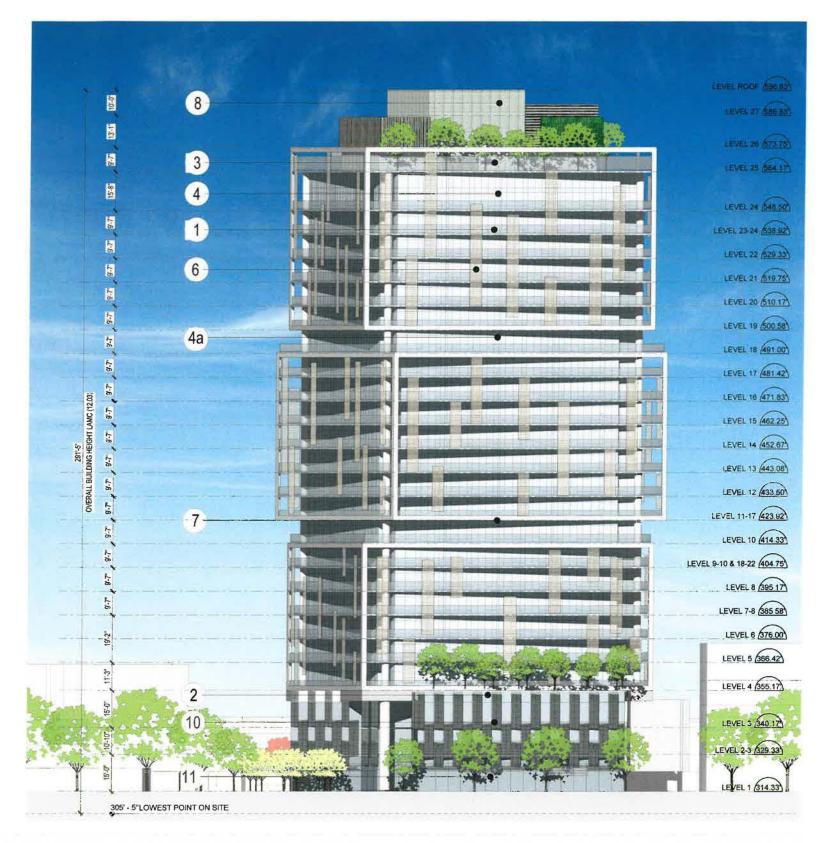

#### PROJECT SUMMARY

VTT 82227 (Project) is located at 942 North Broadway in the Chinatown community of the City. The Project site is approximately 0.666 gross acres and is currently improved with small commercial buildings and parking lot. The Project, as currently proposed, includes the demolition of the existing commercial buildings and the construction of a 27-story new mixed use project consisting of 178 dwelling units, including nine (9) affordable units, and 36,805 square feet of commercial space.

The Project, as submitted to City Planning, is not proposing to make a land dedication to the City of Los Angeles either on-site or off-site of the project location.

Conceptual renderings of the Project are attached (Attachment 1).