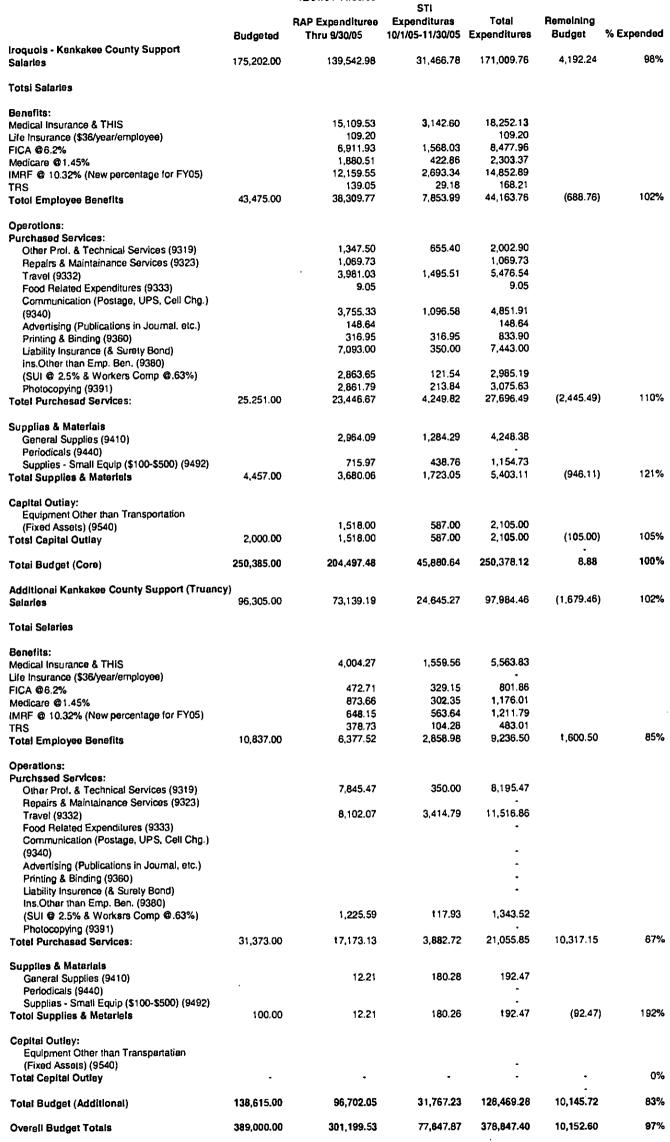

#### **DEPARTMENT REPORTS:**

- 1. County Collector's Monthly Report for April, 2006
- 2. County Treasurer's Monthly Report for April, 2006
- 3. Coroner's Monthly Report for April, 2006
- 4. Coroner's Receipt of Money for April, 2006
- 5. Recorder of Deeds Monthly Report for April, 2006
- 6. County Clerk's Monthly Report for April, 2006
- 7. Circuit Court's Monthly Report for April, 2006
- 8. Animal Control Monthly Report for April, 2006
- 9. Building and Zoning Monthly Report for May, 2006
- 10. Monthly Resolutions for the month of May, 2006
- 11. Regional Superintendent of Schools receipts and disbursements of the County Support Funds for the quarter ending November, 2005
- 12. Regional Superintendent of Schools receipts and disbursements of the County Support Funds for the quarter ending February, 2006