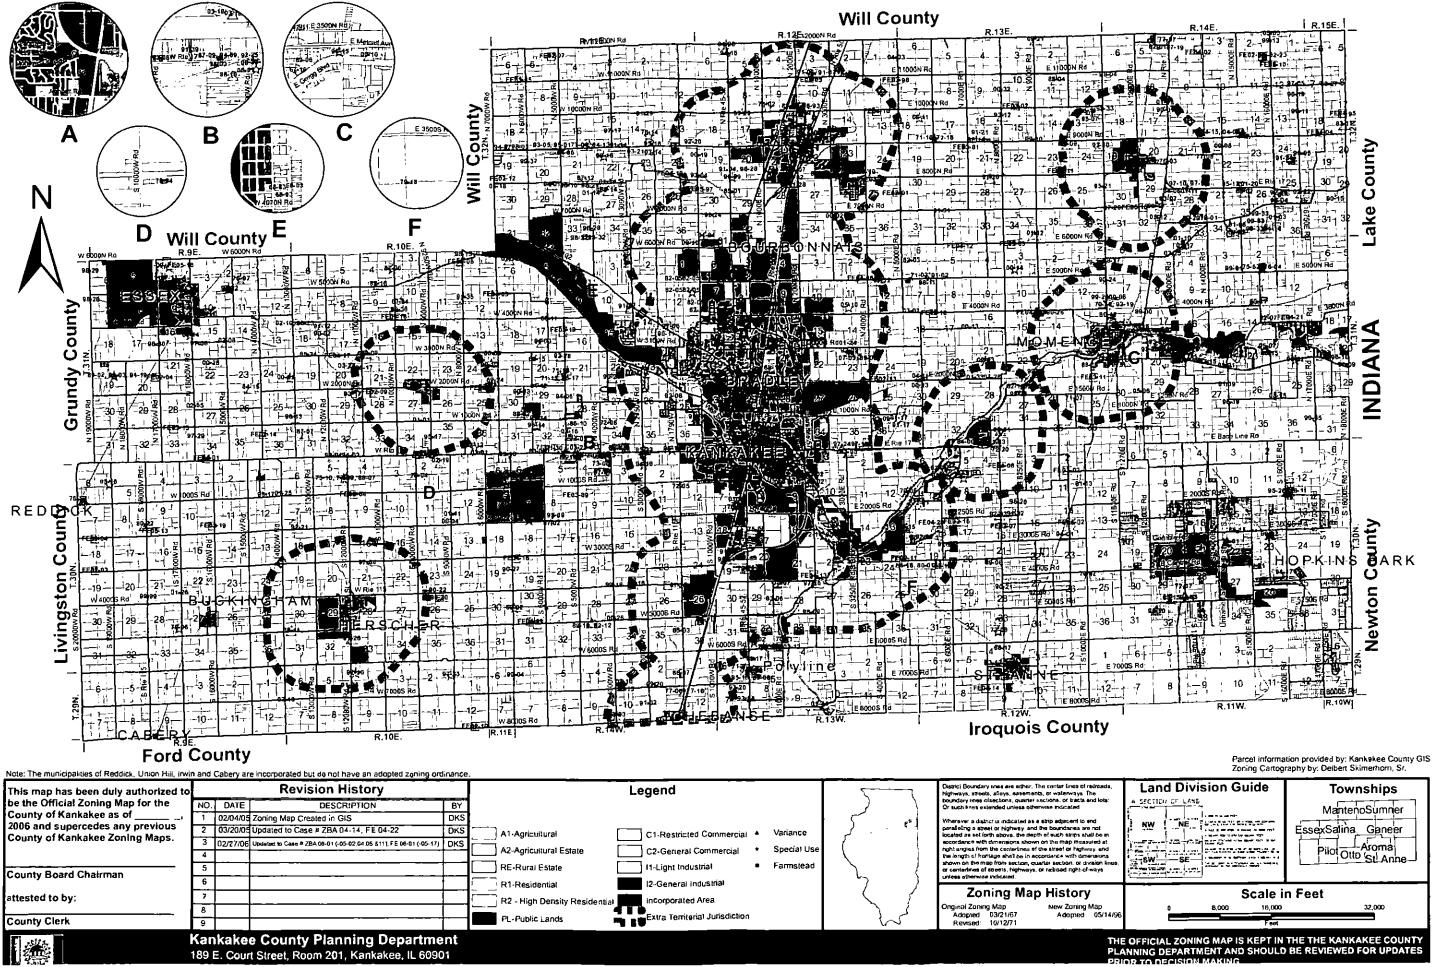

A resolution was read regarding Kankakee County Zoning Map Amendments. A motion to accept the resolution was made by Mr. Washington and seconded by Mr. Whitten. Motion carried by a voice vote.