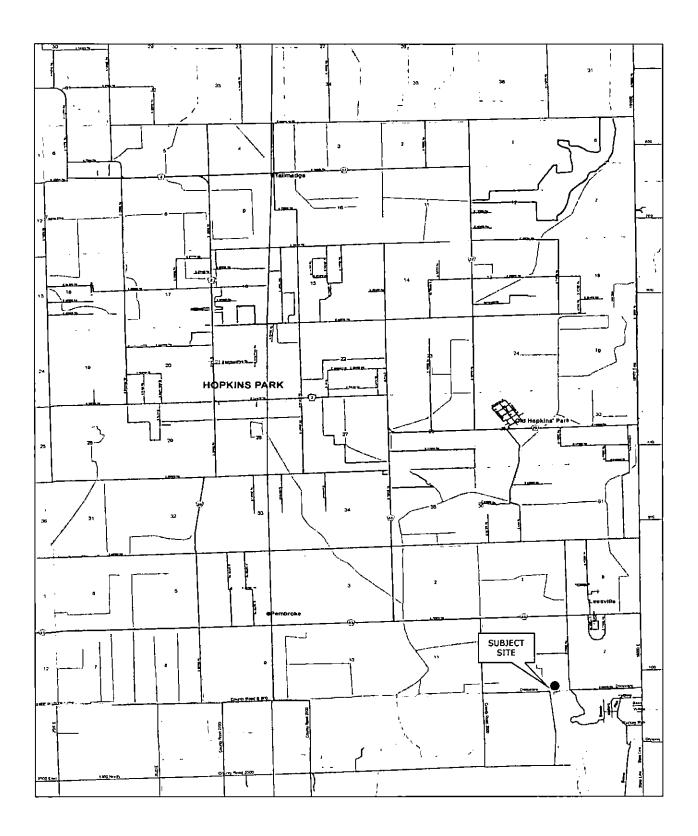

#### ZBA Case #06-03

A resolution was read for variance to section 4.04.A(accessory structure without principal structure), on a parcel generally situated in 12 of Pembroke Township. A motion to accept the resolution was made by Mr. Washington and seconded by Mr. Bertrand. Motion carried by a voice vote.

#### ZBA Case #06-04

Mr. Nicholos made the motion to forego the reading and accept the resolution for variance to section 4.04.C (accessory structure). Ms. Jackson seconded the motion. Motion carried by a voice vote.

#### ZBACase #06-05

A resolution was read for variance to section 4.09.B (access to road-minimum clearance) of the zoning code. A motion to accept the resolution was made by Mr. Scholl and seconded by Mr. McLaren. Motion carried by a voice vote.