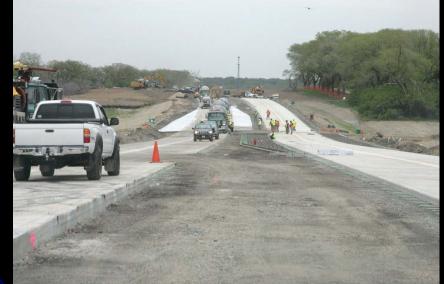

isition are ongoing.
- Randall Road Huntley Road to Big Timber Road Adaptive Signal Control Phase II Engineering is ongoing.
- Stearns Road Stage 5A at Randall Road/McDonald Road Phase II Engineering is ongoing.

• Various Engineering Projects – There are over 60 active projects in various stages of completion. Please contact our office if you have a question on the status of another project.

Attachments: None

Detailed information available from: Steve Coffinbargar, Assistant Director, 630-406-7170

# 2018 CONSTRUCTION PROJECT UPDATE

June Transportation Committee





Asphalt surface is placed on Randall Road as the contractor completes work for the LMP Section A-2/B-1- Randall to Karen Drive project







Newly planted trees line the median and parkway within LMP Section A-2/B-1







Crews pour turn lanes for the new concrete pavement east of White Chapel on the LMP Section B-2 - White Chapel to IL 31 project





Crews build box culverts and install new storm sewer lines for the new roadway east and west of IL Route 31 on LMP Section B-2







Earth moving operations at Raging Buffalo are in full swing as crews prep the subgrade for embankment on LMP Section B-2



Earth moving operations continue east of White Chapel near Karen and Forest Drives on LMP Section B-2







Crews continue utility relocations and start earth moving and storm sewer work on the LMP Section D - IL 25 to IL 62 project







With the demolition of the old bridge and setting new piles for the new structure behind them, crews begin work on the new abutments on the West County Line Rd over U