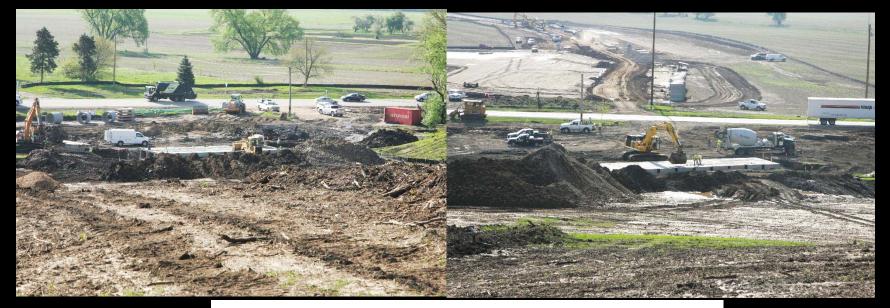

rns Road Stage 5A at Randall Road/McDonald Road Phase II Engineering is ongoing.

• Various Engineering Projects – There are over 60 active projects in various stages of completion. Please contact our office if you have a question on the status of another project.

Attachments: None

Detailed information available from: Steve Coffinbargar, Assistant Director, 630-406-7170

# 2018 CONSTRUCTION PROJECT UPDATE

June Transportation Committee





Asphalt surface is placed on Randall Road as the contractor completes work for the LMP Section A-2/B-1- Randall to Karen Drive project







Newly planted trees line the median and parkway within LMP Section A-2/B-1







Crews pour turn lanes for the new concrete pavement east of White Chapel on the LMP Section B-2 - White Chapel to IL 31 project





Crews build box culverts and install new storm sewer lines for the new roadway east and west of IL Route 31 on LMP Section B-2







Earth moving operations at Raging Buffalo are in full swing as crews prep the subgrade for embankment on LMP Section B-2



Earth moving operations continue east of White Chapel near Karen and Forest Drives on LMP Section B-2







Crews continue utility relocations and start earth moving and storm sewer work on the LMP Section D - IL 25 to IL 62 project







With the demolition of the old bridge and setting new piles for the new structure behind them, crews begin work on the new abutments on the West County Line Rd over Union Ditch #3 Bridge Replacement project

Packet Pg. 76



### **RESOLUTION/ORDINANCE EXECUTIVE SUMMARY**

#### Resolution No.

App