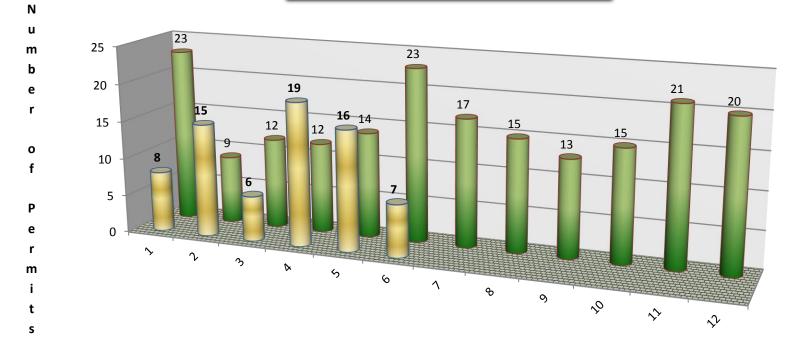

|               |                     |             |
| Oct                 |         |                |       |         |        |        |    |        |            |                    |            |            |                            |               |                     |             |
| Nov                 |         |                |       |         |        |        |    |        |            |                    |            |            |                            |               |                     |             |
| Total thru May 2018 | 71      | 3              | 0     | 0       | 0      | 7      | 2  | 6      | 0          | 0                  | 0          | 0          | 899                        | 101           | \$83,370.00         | \$65,250.00 |







May 2017 Total = 23 Issued May 2018 Total = 7 Issued

d



May 2018 Total = 274 Issued

е



### **Access Status Log**

41W011 Burlington Road, Saint Charles 60175 Phone: (630) 584-1171 Fax: (630) 584-5239

**County of Kane** 

Projects from: 2/1/2018 to 5/31/2018

| Permit Number   | Permit Type                   | Highway Name   | Development<br>Name                          | Date Issued | Expiration Date | Status |
|-----------------|-------------------------------|----------------|----------------------------------------------|-------------|-----------------|--------|
| PLTA20170000737 | Utility Modif or New<br>Const |                | ComEd                                        | 05/01/2018  | 07/30/2018      | Issued |
| PLTA20170000875 | Utility Modif or New<br>Const | Fabyan Pa