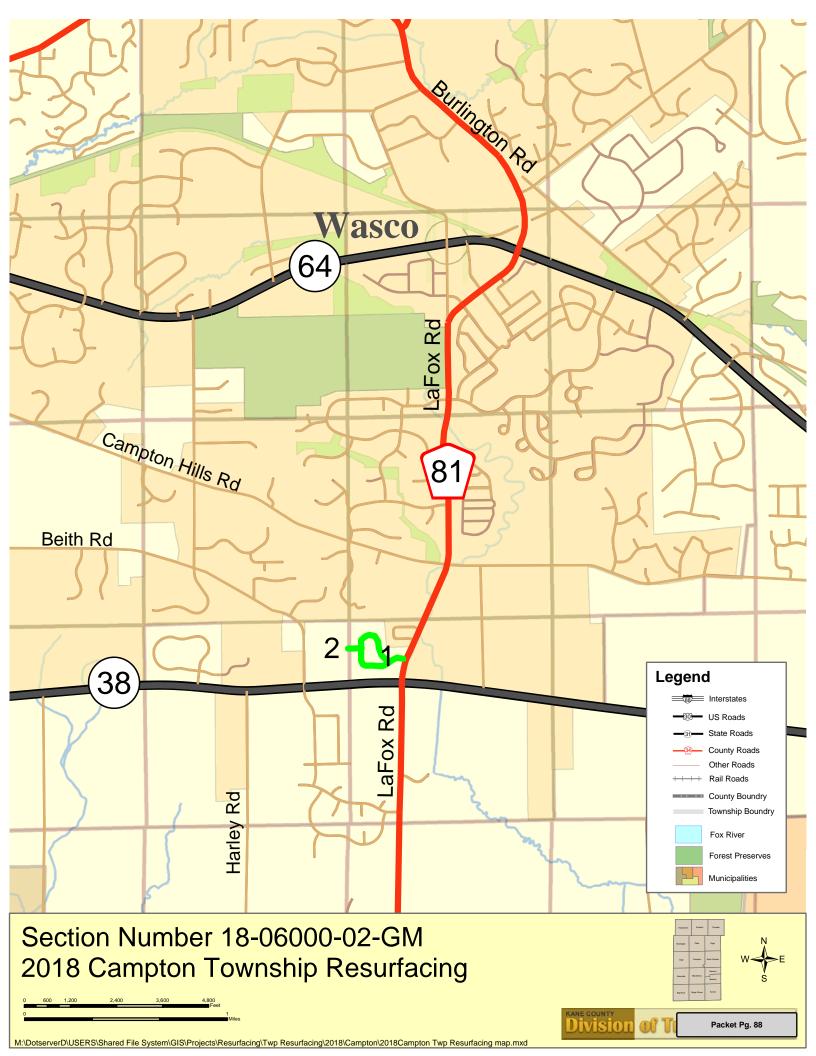

#### TRANSPORTATION COMMITTEE TUESDAY, JUNE 19, 2018

**County Board Room** 

Agenda

9:00 AM

Kane County Government Center, 719 S. Batavia Ave., Bldg. A, Geneva, IL 60134

- 1. Call to Order
- 2. Approval of Minutes: May 15, 2018
- 3. Public Comment (Agenda Items)
- 4. Finance
  - A. May Transportation Committee Finance Reports
- 5. Maintenance
  - A. Maintenance Report
  - B. **Resolution:** Approving Adopt-A-Highway Program Applicants
- 6. Planning & Programming
  - A. Planning & Programming Report
- 7. Traffic Operations & Permitting
  - A. Traffic Operations & Permitting Report
- 8. Project Implementation
  - A. Project Implementation Report
  - B. **Resolution:** Approving Contract for Construction with Builders Paving, LLC of Hillside, Illinois for Blackberry Township Road District, Section No. 18-04000-02-GM
  - C. Resolution: Approving Contract for Construction with Geneva Construction Co. of Aurora, Illinois for Campton Township Road District, Section No. 18-06000-02-GM
  - D. **Resolution:** Approving an Agreement with Thomas Engineering Group, LLC of Lombard, Illinois for On-Call Traffic/Safety Engineering Services, Kane County Section No. 18-00494-00-EG
  - E. **Resolution:** Approving Supplemental Appropriation for Jericho Road over Blackberry Creek, Kane County Section No. 04-00329-00-BR
  - F. **Resolution:** Approving Contract for Construction with Martam Construction Inc. of Elgin, Illinois for Randall Road over Ferson Creek Superstructure Improvements, Kane County Section No. 16-00478-00-BR
  - G. **Resolution:** Approving an Intergovernmental Agreement Between the County of Kane, the Illinois State Toll Highway Authority, the Illinois Department of Transportation, and the Village of Sugar Grove for the I-88 at Illinois Route 47 Interchange
  - H. Resolution: Approving a Letter of Intent Between the County of Kane and the State of Illinois for Conveyance of Real Estate and Conveyance of Real Estate from the County of Kane to the Forest Preserve District, Stearns Road Bridge Corridor