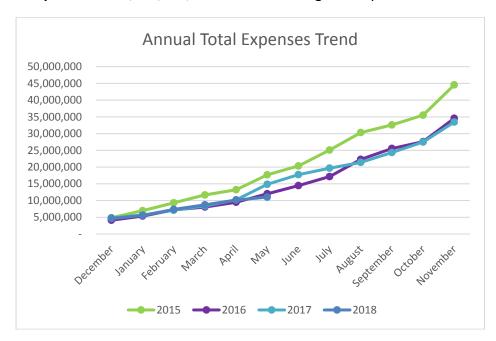

#### Transportation Committee Expenditure Report - Summary Through May 31, 2018 (50.0% YTD, 50.00% Payroll)

|                                  |                               |                         | Total Amended                     |                            |                     |              |
|----------------------------------|-------------------------------|-------------------------|-----------------------------------|----------------------------|---------------------|--------------|
|                                  | Current Month<br>Transactions | Total Amended<br>Budget | Budget<br>excluding Net<br>Income | YTD Actual<br>Transactions | YTD<br>Encumbrances | Total % Used |
| 520 Transportation               | 1,614,455                     | 117,055,511             | 102,555,511                       | 11,772,280                 | 41,898,816          | 11.48%       |
| 300 County Highway               | 412,731                       | 7,547,604               | 7,547,604                         | 2,549,090                  | 2,042,915           | 33.77%       |
| 301 County Bridge                | 0                             | 360,000                 | 360,000                           | 93,727                     | 337,122             | 26.04%       |
| 302 Motor Fuel Tax               | 226,484                       | 14,472,570              | 14,472,570                        | 5,255,013                  | 4,820,785           | 36.31%       |
| 303 County Highway Matching      | 0                             | 67,270                  | 67,270                            | 33,622                     | (31,477)            | 49.98%       |
| 304 Motor Fuel Local Option      | 69,538                        | 16,341,879              | 16,341,879                        | 1,046,071                  | 15,483,560          | 6.40%        |
| 305 Transportation Sales Tax     | 796,459                       | 37,530,324              | 37,530,324                        | 1,754,088                  | 12,281,026          | 4.67%        |
| 540 Transportation Capital       | 0                             | 2,300,243               | 2,300,243                         | 170,250                    | 2,418,369           | 7.40%        |
| 550 Aurora Area Impact Fees      | 0                             | 21,500                  | 21,500                            | 0                          | 51,059              | 0.00%        |
| 553 Northwest Impact Fees        | 0                             | 26,500                  | 26,500                            | 0                          | 0                   | 0.00%        |
| 554 Southwest Impact Fees        | 0                             | 352,000                 | 352,000                           | 0                          | 0                   | 0.00%        |
| 556 Upper Fox Impact Fees        | 0                             | 443,651                 | 443,651                           | 0                          | 462,359             | 0.00%        |
| 559 Central Impact Fees          | 0                             | 2,195,630               | 2,195,630                         | 104,000                    | 0                   | 4.74%        |
| 560 South Impact Fees            | 0                             | 2,866,629               | 2,866,629                         | 337,984                    | 24,007              | 11.79%       |
| 551 Campton Hills Impact Fees    | 0                             | 260,491                 | 260,491                           | 0                          | 39,107              | 0.00%        |
| 552 Greater Elgin Impact Fees    | 16,540                        | 81,500                  | 81,500                            | 55,706                     | 291,053             | 68.35%       |
| 555 Tri-Cities Impact Fees       | 0                             | 223,750                 | 223,750                           | 65,988                     | 661,290             | 29.49%       |
| 558 North Impact Fees            | 92,704                        | 1,953,470               | 1,953,470                         | 306,741                    | 3,017,642           | 15.70%       |
| 557 West Central Impact Fees     | 0                             | 10,500                  | 10,500                            | 0                          | 0                   | 0.00%        |
| 515 Longmeadow Bond Construction | 0                             | 30,000,000              | 15,500,000                        | 0                          | 0                   | 0.00%        |
| Grand Total                      | 1,614,455                     | 117,055,511             | 102,555,511                       | 11,772,280                 | 41,898,816          | 11.48%       |

#### Transportation Committee Expenditure Report - Detail Through May 31, 2018 (50.0% YTD, 50.00% Payroll)

|                                       | Current Month   | Total Amended        | Total Amended<br>Budget<br>excluding Net | YTD Actual        | YTD                |                 |
|---------------------------------------|-----------------|----------------------|------------------------------------------|-------------------|--------------------|-----------------|
|                                       | Transactions    | Budget               | Income                                   | Transactions      | Encumbrances       | Total % Used    |
| 520 Transportation                    | 1,614,455       | 117,055,511          | 102,555,511                              | 11,772,280        | 41,898,816         | 11.48%          |
| 300 County Highway                    | 412,731         | 7,547,604            | 7,547,604                                | 2,549,090         | 2,042,915          | 33.77%          |
| Personnel Services- Salaries & Wages  | 172,973         | 2,684,521            | 2,684,521                                | 1,121,056         | 0                  | 41.76%          |
| Personnel Services- Employee Benefits | 62,160          | 982,992              | 982,992                                  | 391,043           | 0                  | 39.78%          |
| Contractual Services                  | 114,900         | 1,616,453            | 1,616,453                                | 397,229           | 1,580,961          | 24.57%          |
| Commodities<br>Capital                | 61,190<br>1,508 | 747,800<br>1,248,442 | 747,800<br>1.248.442                     | 280,121<br>92,245 | 140,778<br>321.176 | 37.46%<br>7.39% |
| Transfers Out                         | 0               | 267,396              | 267,396                                  | 267,396           | 0                  | 100.00%         |
| 301 County Bridge                     | 0               | 360,000              | 360.000                                  | 93,727            | 337,122            | 26.04%          |
| Contractual Services                  | 0               | 360,000              | 360,000                                  | 93,727            | 337,122            | 26.04%          |
| 302 Motor Fuel Tax                    | 226,484         | 14,472,570           | 14,472,570                               | 5,255,013         | 4,820,785          | 36.31%          |
| Personnel Services- Salaries & Wages  | 161,697         | 2,596,782            | 2,596,782                                | 1,296,881         | 0                  | 49.94%          |
| Personnel Services- Employee Benefits | 64,787          | 1,055,929            | 1,055,929                                | 465,731           | 0                  | 44.11%          |
| Contractual Services                  | 0               | 685,730              | 685,730                                  | 225               | 0                  | 0.03%           |
| Capital                               | 0               | 6,641,954            | 6,641,954                                | 0                 | 4,820,785          | 0.00%           |
| Transfers Out                         | 0               | 3,492,175            | 3,492,175                                | 3,492,175         | 0                  | 100.00%         |
| 303 County Highway Matching           | 0               | 67,270               | 67,270                                   | 33,622            | (31,477)           | 49.98%          |
| Commodities                           | 0               | 67,270               | 67,270                                   | 33,622            | (31,477)           | 49.98%          |
| 304 Motor Fuel Local Option           | 69,538          | 16,341,879           | 16,341,879                               | 1,046,071         | 15,483,560         | 6.40%           |
| Contractual Services                  | 3,467           | 14,103,000           | 14,103,000                               | 75,727            | 13,898,047         | 0.54%           |
| Commodities                           | 64,618          | 1,834,008            | 1,834,008                                | 911,115           | 1,387,331          | 49.68%          |
| Capital                               | 1,453           | 350,000              | 350,000                                  | 6,721             | 198,182            | 1.92%           |
| Transfers Out                         | 0               | 54,871               | 54,871                                   | 52,509            | 0                  | 95.69%          |
| 305 Transportation Sales Tax          | 796,459         | 37,530,324           | 37,530,324                               | 1,754,088         | 12,281,026         | 4.67%           |
| Contractual Services                  | 685,354         | 8,201,801            | 8,201,801                                | 1,326,978         | 3,698,418          | 16.18%          |
| Capital                               | 111,105         | 28,638,523           | 28,638,523                               | 427,110           | 8,582,607          | 1.49%           |
| Transfers Out                         | 0               | 690,000              | 690,000                                  | 0                 | 0                  | 0.00%           |
| 515 Longmeadow Bond Construction      | 0               | 30,000,000           | 15,500,000                               | 0                 | 0                  | 0.00%           |
| Capital                               | 0               | 15,500,000           | 15,500,000                               | 0                 | 0                  | 0.00%           |
| Contingency and Other                 | 0               | 14,500,000           | 0                                        | 0                 | 0                  | N/A             |
| 540 Transportation Capital            | 0               | 2,300,243            | 2,300,243                                | 170,250           | 2,418,369          | 7.40%           |
| Contractual Services                  | 0               | 1,121,781            | 1,121,781                                | 140,380           | 1,057,330          | 12.51%          |
| Capital                               | 0               | 1,178,462            | 1,178,462                                | 29,870            | 1,361,039          | 2.53%           |
| 550 Aurora Area Impact Fees           | 0               | 21,500               | 21,500                                   | 0                 | 51,059             | 0.00%           |
| Capital                               | 0               | 20,500               | 20,500                                   | 0                 | 51,059             | 0.00%           |
| Transfers Out                         | 0               | 1,000                | 1,000                                    | 0                 | 0                  | 0.00%           |
| 551 Campton Hills Impact Fees         | 0               | 260,491              | 260,491                                  | 0                 | 39,107             | 0.00%           |
| Contractual Services                  | 0               | 60,000               | 60,000                                   | 0                 | 0                  | 0.00%           |
| Capital                               | 0               | 196,741              | 196,741                                  | 0                 | 39,107             | 0.00%           |
| Transfers Out                         | 0               | 3,750                | 3,750                                    | 0                 | 0                  | 0.00%           |
| 552 Greater Elgin Impact Fees         | 16,540          | 81,500               | 81,500                                   | 55,706            | 291,053            | 68.35%          |
| Contractual Services                  | 16,540          | 80,000               | 80,000                                   | 55,706            | 291,053            | 69.63%          |
| Transfers Out                         | 0               | 1,500                | 1,500                                    | 0                 | 0                  | 0.00%           |
| 553 Northwest Impact Fees             | 0               | 26,500               | 26,500                                   | 0                 | 0                  | 0.00%           |
| Capital                               | 0               | 25,250               | 25,250                                   | 0                 | 0                  | 0.00%           |
| Transfers Out                         | 0               | 1,250                | 1,250                                    | 0                 | 0                  | 0.00%           |
| 554 Southwest Impact Fees             | 0               | 352,000              | 352,000                                  | 0                 | 0                  | 0.00%           |
| Contractual Services                  | 0               | 350,000              | 350,000                                  | 0                 | 0                  | 0.00%           |
| Transfers Out                         | 0               | 2,000                | 2,000                                    | 0                 | 0                  | 0.00%           |