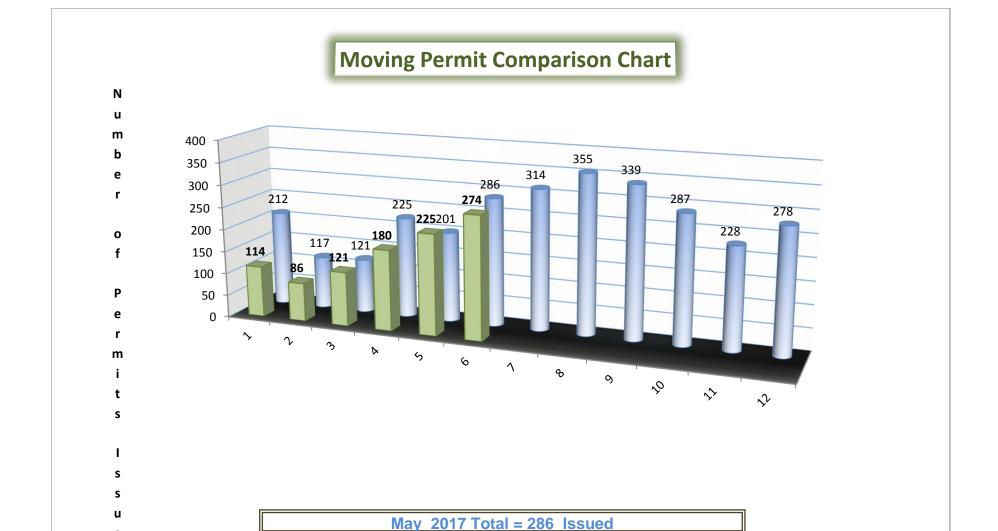

|
| Oct                 |         |                |       |         |        |        |    |        |            |                    |            |            |                            |               |                     |             |
| Nov                 |         |                |       |         |        |        |    |        |            |                    |            |            |                            |               |                     |             |
| Total thru May 2018 | 71      | 3              | 0     | 0       | 0      | 7      | 2  | 6      | 0          | 0                  | 0          | 0          | 899                        | 101           | \$83,370.00         | \$65,250.00 |







May 2017 Total = 23 Issued May 2018 Total = 7 Issued

d



May 2018 Total = 274 Issued

е



### **Access Status Log**

41W011 Burlington Road, Saint Charles 60175 Phone: (630) 584-1171 Fax: (630) 584-5239

**County of Kane** 

Projects from: 2/1/2018 to 5/31/2018

| Permit Number   | Permit Type                   | Highway Name   | Development<br>Name                          | Date Issued | Expiration Date | Status |
|-----------------|-------------------------------|----------------|----------------------------------------------|-------------|-----------------|--------|
| PLTA20170000737 | Utility Modif or New<br>Const |                | ComEd                                        | 05/01/2018  | 07/30/2018      | Issued |
| PLTA20170000875 | Utility Modif or New<br>Const | Fabyan Parkway | Metronet                                     | 05/0