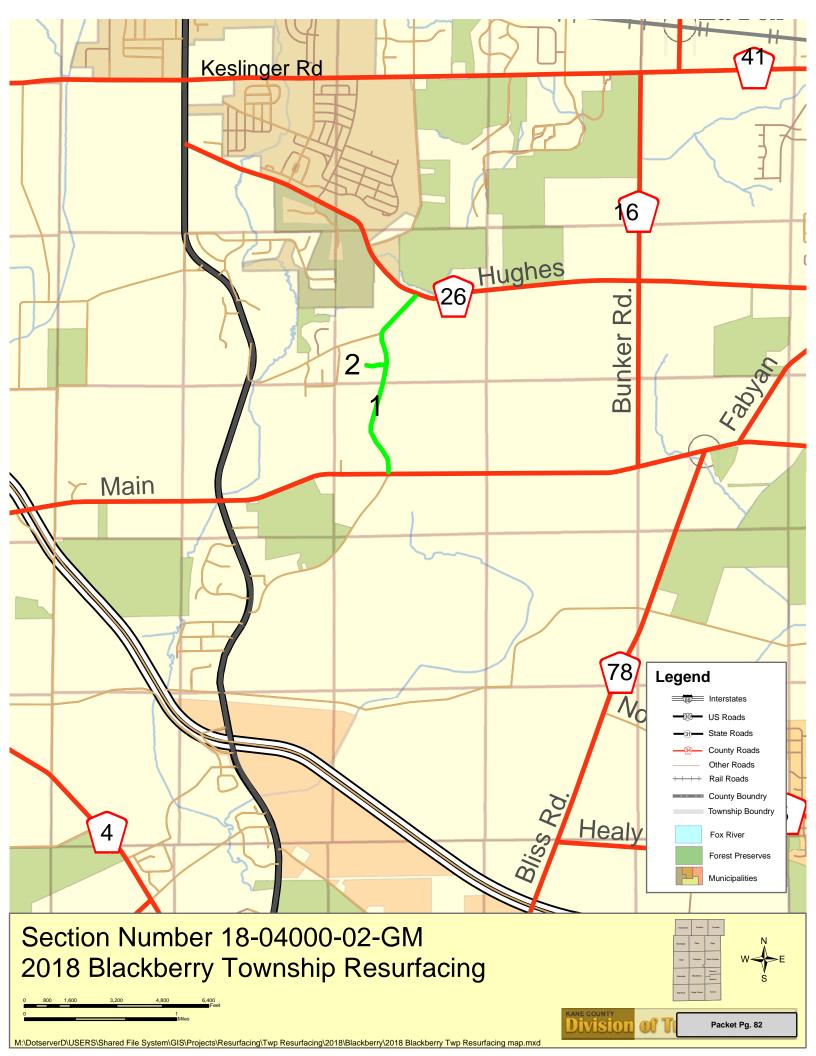

#### TRANSPORTATION COMMITTEE TUESDAY, JUNE 19, 2018

**County Board Room** 

Agenda

9:00 AM

Kane County Government Center, 719 S. Batavia Ave., Bldg. A, Geneva, IL 60134

- 1. Call to Order
- 2. Approval of Minutes: May 15, 2018
- 3. Public Comment (Agenda Items)
- 4. Finance
  - A. May Transportation Committee Finance Reports
- 5. Maintenance
  - A. Maintenance Report
  - B. **Resolution:** Approving Adopt-A-Highway Program Applicants
- 6. Planning & Programming
  - A. Planning & Programming Report
- 7. Traffic Operations & Permitting
  - A. Traffic Operations & Permitting Report
- 8. Project Implementation
  - A. Project Implementation Report
  - B. **Resolution:** Approving Contract for Construction with Builders Paving, LLC of Hillside, Illinois for Blackberry Township Road District, Section No. 18-04000-02-GM
  - C. Resolution: Approving Contract for Construction with Geneva Construction Co. of Aurora, Illinois for Campton Township Road District, Section No. 18-06000-02-GM
  - D. **Resolution:** Approving an Agreement with Thomas Engineering Group, LLC of Lombard, Illinois for On-Call Traffic/Safety Engineering Services, Kane County Section No. 18-00494-00-EG
  - E. **Resolution:** Approving Supplemental Appropriation for Jericho Road over Blackberry Creek, Kane County Section No. 04-00329-00-BR
  - F. **Resolution:** Approving Contract for Construction with Martam Construction Inc. of Elgin, Illinois for Randall Road over Ferson Creek Superstructure Improvements, Kane County Section No. 16-00478-00-BR
  - G. **Resolution:** Approving an Intergovernmental Agreement Between the County of Kane, the Illinois State Toll Highway Authority, the Illinois Department of Transportation, and the Village of Sugar Grove for the I-88 at Illinois Route 47 Interchange
  - H. Resolution: Approving a Letter of Intent Between the County of Kane and the State of Illinois for Conveyance of Real Estate and Conveyance of Real Estate from the County of Kane to the Forest Preserve District, Stearns Road Bridge Corridor