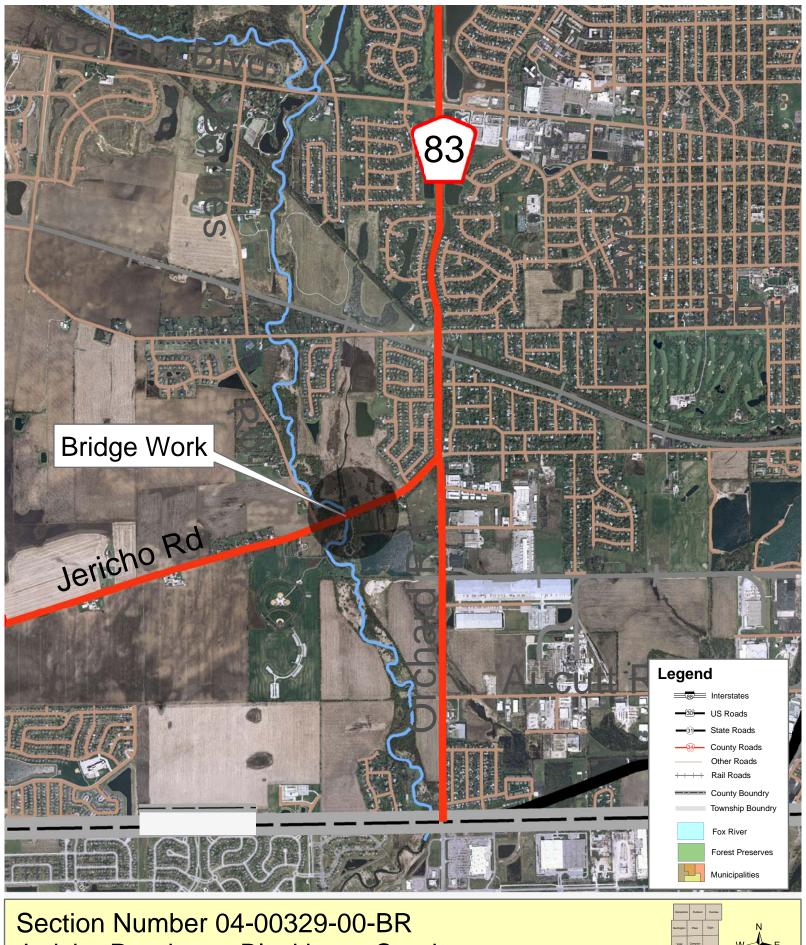

#### TRANSPORTATION COMMITTEE TUESDAY, JUNE 19, 2018

**County Board Room** 

Agenda

9:00 AM

Kane County Government Center, 719 S. Batavia Ave., Bldg. A, Geneva, IL 60134

- 1. Call to Order
- 2. Approval of Minutes: May 15, 2018
- 3. Public Comment (Agenda Items)
- 4. Finance
  - A. May Transportation Committee Finance Reports
- 5. Maintenance
  - A. Maintenance Report
  - B. **Resolution:** Approving Adopt-A-Highway Program Applicants
- 6. Planning & Programming
  - A. Planning & Programming Report
- 7. Traffic Operations & Permitting
  - A. Traffic Operations & Permitting Report
- 8. Project Implementation
  - A. Project Implementation Report
  - B. **Resolution:** Approving Contract for Construction with Builders Paving, LLC of Hillside, Illinois for Blackberry Township Road District, Section No. 18-04000-02-GM
  - C. Resolution: Approving Contract for Construction with Geneva Construction Co. of Aurora, Illinois for Campton Township Road District, Section No. 18-06000-02-GM
  - D. **Resolution:** Approving an Agreement with Thomas Engineering Group, LLC of Lombard, Illinois for On-Call Traffic/Safety Engineering Services, Kane County Section No. 18-00494-00-EG
  - E. **Resolution:** Approving Supplemental Appropriation for Jericho Road over Blackberry Creek, Kane County Section No. 04-00329-00-BR
  - F. **Resolution:** Approving Contract for Construction with Martam Construction Inc. of Elgin, Illinois for Randall Road over Ferson Creek Superstructure Improvements, Kane County Section No. 16-00478-00-BR
  - G. **Resolution:** Approving an Intergovernmental Agreement Between the County of Kane, the Illinois State Toll Highway Authority, the Illinois Department of Transportation, and the Village of Sugar Grove for the I-88 at Illinois Route 47 Interchange
  - H. Resolution: Approving a Letter of Intent Between the County of Kane and the State of Illinois for Conveyance of Real Estate and Conveyance of Real Estate from the County of Kane to the Forest Preserve District, Stearns Road Bridge Corridor