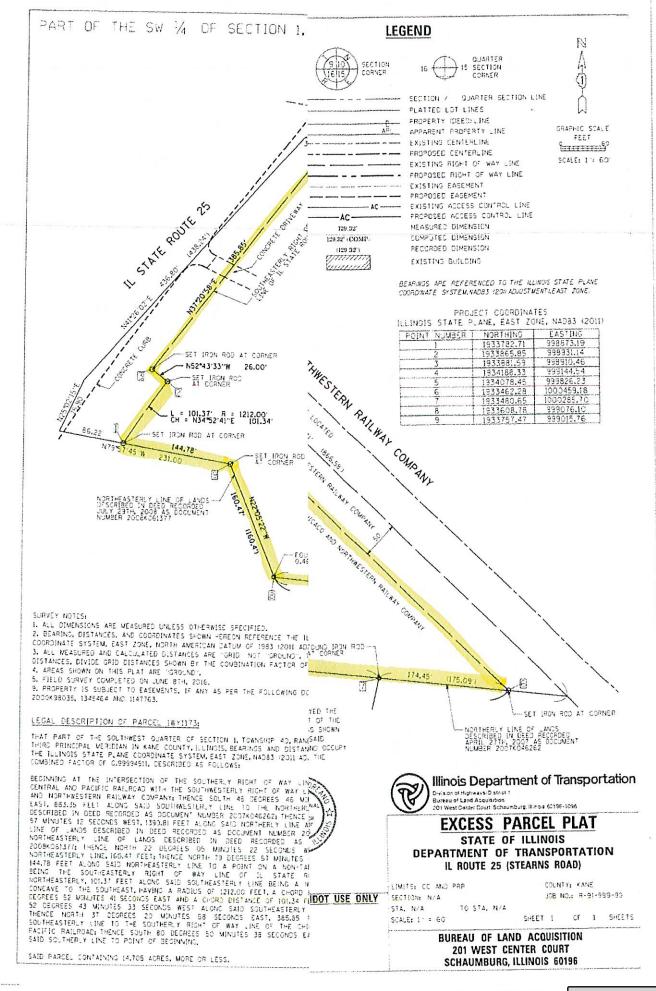

Kane County Page 1

- Resolution: Authorizing Acquisition of Highway Right of Way, Intersection of Fabyan Parkway and Kirk Road, Kane County Section No. 11-00201-04-CH
- 9. Reports Placed On File
- 10. Executive Session (If Needed)
- 11. Public Comment (Non-Agenda Items)
- 12. Adjournment