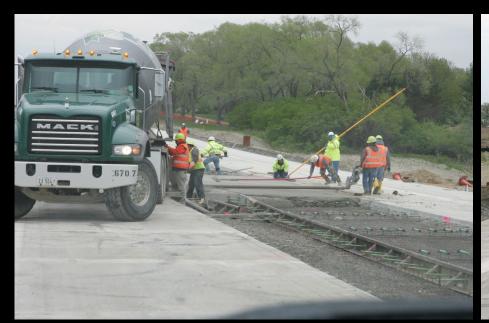

acquisition are ongoing.
- Randall Road Huntley Road to Big Timber Road Adaptive Signal Control Phase II Engineering is ongoing.
- Stearns Road Stage 5A at Randall Road/McDonald Road Phase II Engineering is ongoing.

• Various Engineering Projects – There are over 60 active projects in various stages of completion. Please contact our office if you have a question on the status of another project.

Attachments: None

Detailed information available from: Steve Coffinbargar, Assistant Director, 630-406-7170

# 2018 CONSTRUCTION PROJECT UPDATE

June Transportation Committee





Asphalt surface is placed on Randall Road as the contractor completes work for the LMP Section A-2/B-1- Randall to Karen Drive project







Newly planted trees line the median and parkway within LMP Section A-2/B-1







Crews pour turn lanes for the new concrete pavement east of White Chapel on the LMP Section B-2 - White Chapel to IL 31 project





Crews build box culverts and install new storm sewer lines for the new roadway east and west of IL Route 31 on LMP Section B-2







Earth moving operations at Raging Buffalo are in full swing as crews prep the subgrade for embankment on LMP Section B-2



Earth moving operations continue east of White Chapel near Karen and Forest Drives on LMP Section B-2







Crews continue utility relocations and start earth moving and storm sewer work on the LMP Section D - IL 25 to IL 62 project







With the demolition of the old bridge and setting new piles for the new structure behind them, crews begin work on the new abutments on the West County Line Rd ov