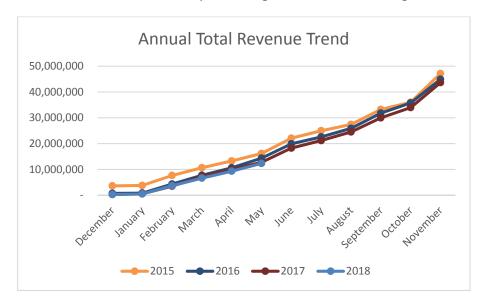

#### Transportation Committee Revenue Report - Summary Through May 31, 2018 (50.0% YTD)

#### Total Amended Budget

|       |                              |                      |                      | Budget         |                     |          |
|-------|------------------------------|----------------------|----------------------|----------------|---------------------|----------|
|       |                              | <b>Current Month</b> | <b>Total Amended</b> | excluding Cash | YTD Actual          | Total %  |
|       |                              | <b>Transactions</b>  | Budget               | on Hand        | <b>Transactions</b> | Received |
| 520 T | ransportation                | 3,031,524            | 117,055,511          | 81,785,039     | 12,359,729          | 15.11%   |
| 300   | County Highway               | 352,247              | 7,547,604            | 5,816,609      | 578,424             | 9.94%    |
| 301   | County Bridge                | 18,414               | 360,000              | 329,695        | 20,949              | 6.35%    |
| 302   | Motor Fuel Tax               | 594,381              | 14,472,570           | 6,383,836      | 2,236,904           | 35.04%   |
| 303   | County Highway Matching      | 3,829                | 67,270               | 65,325         | 4,806               | 7.36%    |
| 304   | Motor Fuel Local Option      | 729,833              | 16,341,879           | 9,533,385      | 3,335,304           | 34.99%   |
| 305   | Transportation Sales Tax     | 1,000,355            | 37,530,324           | 26,484,407     | 4,988,831           | 18.84%   |
| 515   | Longmeadow Bond Construction | 0                    | 30,000,000           | 30,000,000     | 0                   | 0.00%    |
| 540   | Transportation Capital       | 91,008               | 2,300,243            | 1,086,603      | 123,031             | 11.32%   |
| 550   | Aurora Area Impact Fees      | 0                    | 21,500               | 21,500         | 26,026              | 121.05%  |
| 551   | Campton Hills Impact Fees    | (898)                | 260,491              | 79,000         | 4,133               | 5.23%    |
| 552   | Greater Elgin Impact Fees    | 0                    | 81,500               | 62,329         | 33,668              | 54.02%   |
| 553   | Northwest Impact Fees        | 0                    | 26,500               | 26,500         | 14,766              | 55.72%   |
| 554   | Southwest Impact Fees        | 0                    | 352,000              | 42,250         | 12,760              | 30.20%   |
| 555   | Tri-Cities Impact Fees       | 0                    | 223,750              | 81,000         | 23,406              | 28.90%   |
| 556   | Upper Fox Impact Fees        | 0                    | 443,651              | 46,500         | 28,023              | 60.27%   |
| 557   | West Central Impact Fees     | 0                    | 10,500               | 10,100         | 4,760               | 47.13%   |
| 558   | North Impact Fees            | 130,457              | 1,953,470            | 756,000        | 454,494             | 60.12%   |
| 559   | Central Impact Fees          | 82,005               | 2,195,630            | 354,000        | 240,251             | 67.87%   |
| 560   | South Impact Fees            | 29,893               | 2,866,629            | 606,000        | 229,193             | 37.82%   |
| Grand | l Total                      | 3,031,524            | 117,055,511          | 81,785,039     | 12,359,729          | 15.11%   |