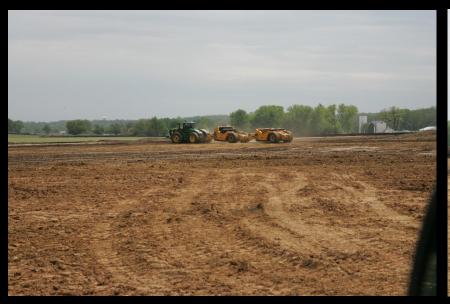

active projects in various stages of completion. Please contact our office if you have a question on the status of another project.

Attachments: None

Detailed information available from: Steve Coffinbargar, Assistant Director, 630-406-7170

# 2018 CONSTRUCTION PROJECT UPDATE

June Transportation Committee





Asphalt surface is placed on Randall Road as the contractor completes work for the LMP Section A-2/B-1- Randall to Karen Drive project







Newly planted trees line the median and parkway within LMP Section A-2/B-1







Crews pour turn lanes for the new concrete pavement east of White Chapel on the LMP Section B-2 - White Chapel to IL 31 project





Crews build box culverts and install new storm sewer lines for the new roadway east and west of IL Route 31 on LMP Section B-2







Earth moving operations at Raging Buffalo are in full swing as crews prep the subgrade for embankment on LMP Section B-2



Earth moving operations continue east of White Chapel near Karen and Forest Drives on LMP Section B-2







Crews continue utility relocations and start earth moving and storm sewer work on the LMP Section D - IL 25 to IL 62 project







With the demolition of the old bridge and setting new piles for the new structure behind them, crews begin work on the new abutments on the West County Line Rd over Union Ditch #3 Bridge Replacement project

Packet Pg. 76



### **RESOLUTION/ORDINANCE EXECUTIVE SUMMARY**

#### Resolution No.

Approving Contract for Construction with Builders Paving, LLC of Hillside, Illinois for Blackberry Township Road District, Section No.