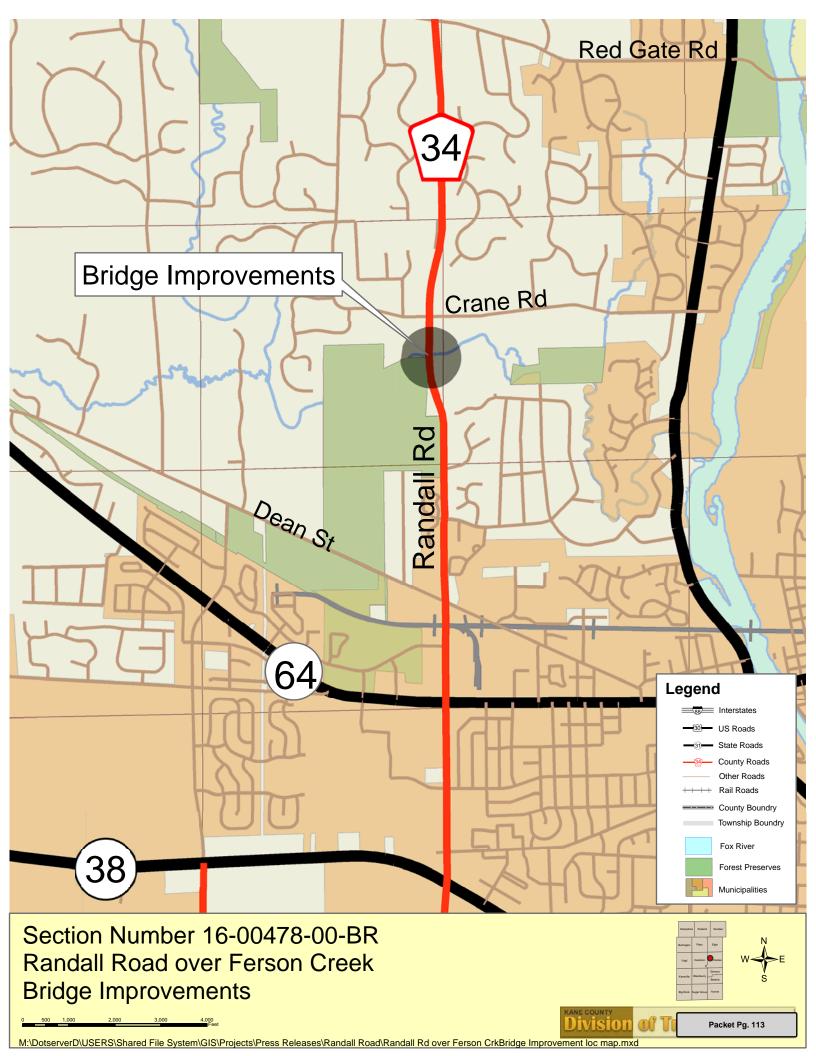

#### TRANSPORTATION COMMITTEE TUESDAY, JUNE 19, 2018

**County Board Room** 

Agenda

9:00 AM

Kane County Government Center, 719 S. Batavia Ave., Bldg. A, Geneva, IL 60134

- 1. Call to Order
- 2. Approval of Minutes: May 15, 2018
- 3. Public Comment (Agenda Items)
- 4. Finance
  - A. May Transportation Committee Finance Reports
- 5. Maintenance
  - A. Maintenance Report
  - B. **Resolution:** Approving Adopt-A-Highway Program Applicants
- 6. Planning & Programming
  - A. Planning & Programming Report
- 7. Traffic Operations & Permitting
  - A. Traffic Operations & Permitting Report
- 8. Project Implementation
  - A. Project Implementation Report
  - B. **Resolution:** Approving Contract for Construction with Builders Paving, LLC of Hillside, Illinois for Blackberry Township Road District, Section No. 18-04000-02-GM
  - C. Resolution: Approving Contract for Construction with Geneva Construction Co. of Aurora, Illinois for Campton Township Road District, Section No. 18-06000-02-GM
  - D. **Resolution:** Approving an Agreement with Thomas Engineering Group, LLC of Lombard, Illinois for On-Call Traffic/Safety Engineering Services, Kane County Section No. 18-00494-00-EG
  - E. **Resolution:** Approving Supplemental Appropriation for Jericho Road over Blackberry Creek, Kane County Section No. 04-00329-00-BR
  - F. **Resolution:** Approving Contract for Construction with Martam Construction Inc. of Elgin, Illinois for Randall Road over Ferson Creek Superstructure Improvements, Kane County Section No. 16-00478-00-BR
  - G. **Resolution:** Approving an Intergovernmental Agreement Between the County of Kane, the Illinois State Toll Highway Authority, the Illinois Department of Transportation, and the Village of Sugar Grove for the I-88 at Illinois Route 47 Interchange
  - H. Resolution: Approving a Letter of Intent Between the County of Kane and the State of Illinois for Conveyance of Real Estate and Conveyance of Real Estate from the County of Kane to the Forest Preserve District, Stearns Road Bridge Corridor