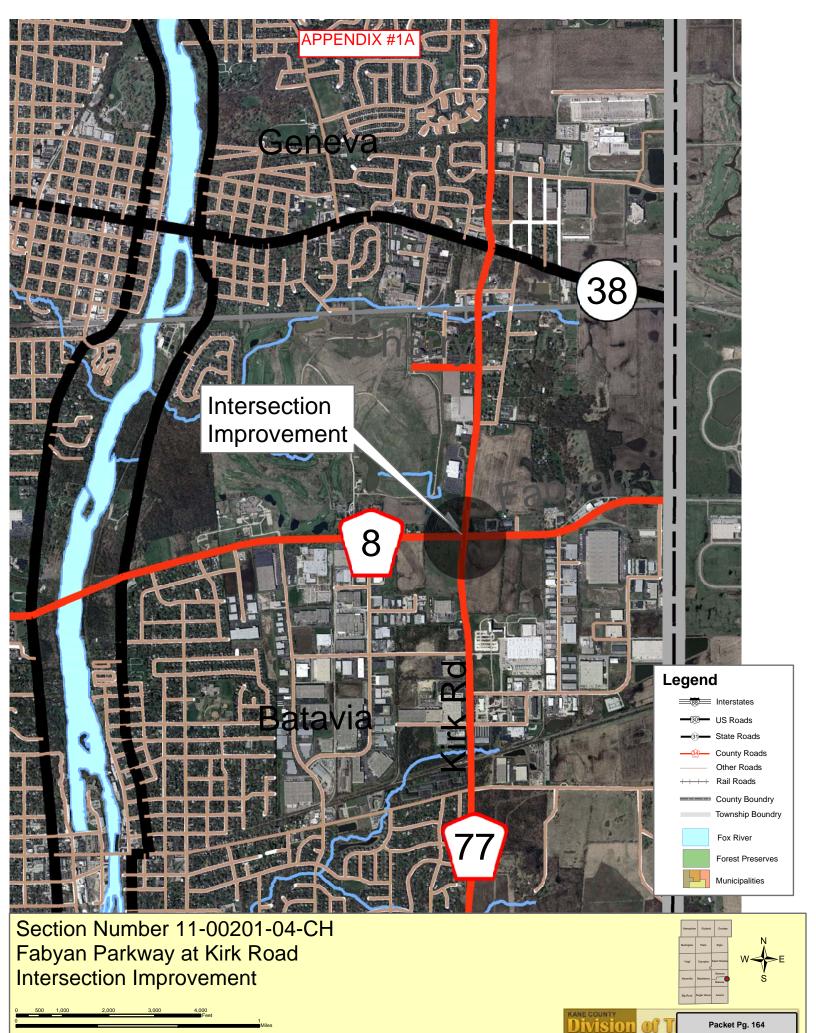

Kane County Page 1

- Resolution: Authorizing Acquisition of Highway Right of Way, Intersection of Fabyan Parkway and Kirk Road, Kane County Section No. 11-00201-04-CH
- 9. Reports Placed On File
- 10. Executive Session (If Needed)
- 11. Public Comment (Non-Agenda Items)
- 12. Adjournment