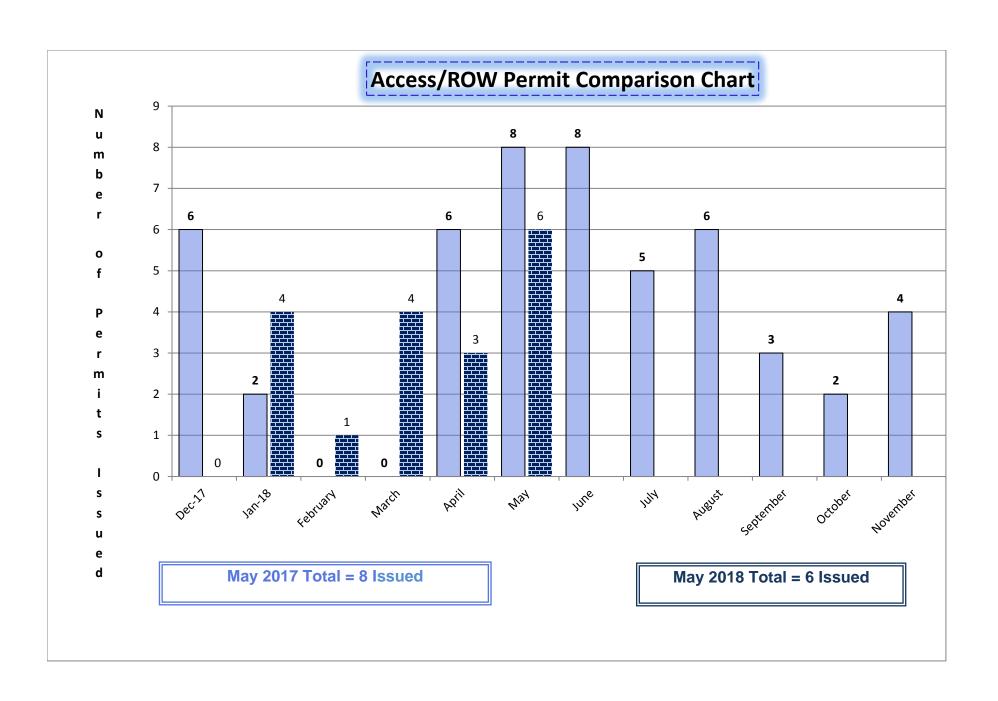

|               |                     |             |
| Oct                 |         |                |       |         |        |        |    |        |            |                    |            |            |                            |               |                     |             |
| Nov                 |         |                |       |         |        |        |    |        |            |                    |            |            |                            |               |                     |             |
| Total thru May 2018 | 71      | 3              | 0     | 0       | 0      | 7      | 2  | 6      | 0          | 0                  | 0          | 0          | 899                        | 101           | \$83,370.00         | \$65,250.00 |







May 2017 Total = 23 Issued May 2018 Total = 7 Issued

d



May 2018 Total = 274 Issued

е



### **Access Status Log**

41W011 Burlington Road, Saint Charles 60175 Phone: (630) 584-1171 Fax: (630) 584-5239

**County of Kane** 

Projects from: 2/1/2018 to 5/31/2018

| Permit Number   | Permit Type                   | Highway Name   | Development<br>Name                          | Date Issued | Expiration Date | Status |
|-----------------|-------------------------------|----------------|----------------------------------------------|-------------|-----------------|--------|
| PLTA20170000737 | Utility Modif or New<br>Const |                | ComEd                                        | 05/01/2018  | 07/30/2018      | Issued |
| PLTA20170000875 | Utility Modif or New<br>Const | Fabya