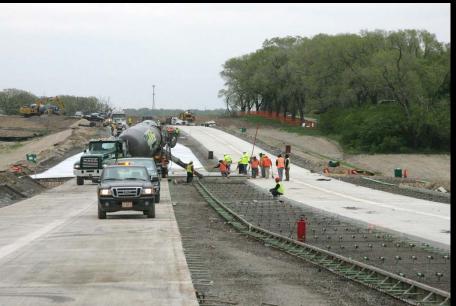

quisition are ongoing.
- Randall Road Huntley Road to Big Timber Road Adaptive Signal Control Phase II Engineering is ongoing.
- Stearns Road Stage 5A at Randall Road/McDonald Road Phase II Engineering is ongoing.

• Various Engineering Projects – There are over 60 active projects in various stages of completion. Please contact our office if you have a question on the status of another project.

Attachments: None

Detailed information available from: Steve Coffinbargar, Assistant Director, 630-406-7170

# 2018 CONSTRUCTION PROJECT UPDATE

June Transportation Committee





Asphalt surface is placed on Randall Road as the contractor completes work for the LMP Section A-2/B-1- Randall to Karen Drive project







Newly planted trees line the median and parkway within LMP Section A-2/B-1







Crews pour turn lanes for the new concrete pavement east of White Chapel on the LMP Section B-2 - White Chapel to IL 31 project





Crews build box culverts and install new storm sewer lines for the new roadway east and west of IL Route 31 on LMP Section B-2







Earth moving operations at Raging Buffalo are in full swing as crews prep the subgrade for embankment on LMP Section B-2



Earth moving operations continue east of White Chapel near Karen and Forest Drives on LMP Section B-2







Crews continue utility relocations and start earth moving and storm sewer work on the LMP Section D - IL 25 to IL 62 project







With the demolition of the old bridge and setting new piles for the new structure behind them, crews begin work on the new abutments on the West County Line Rd over