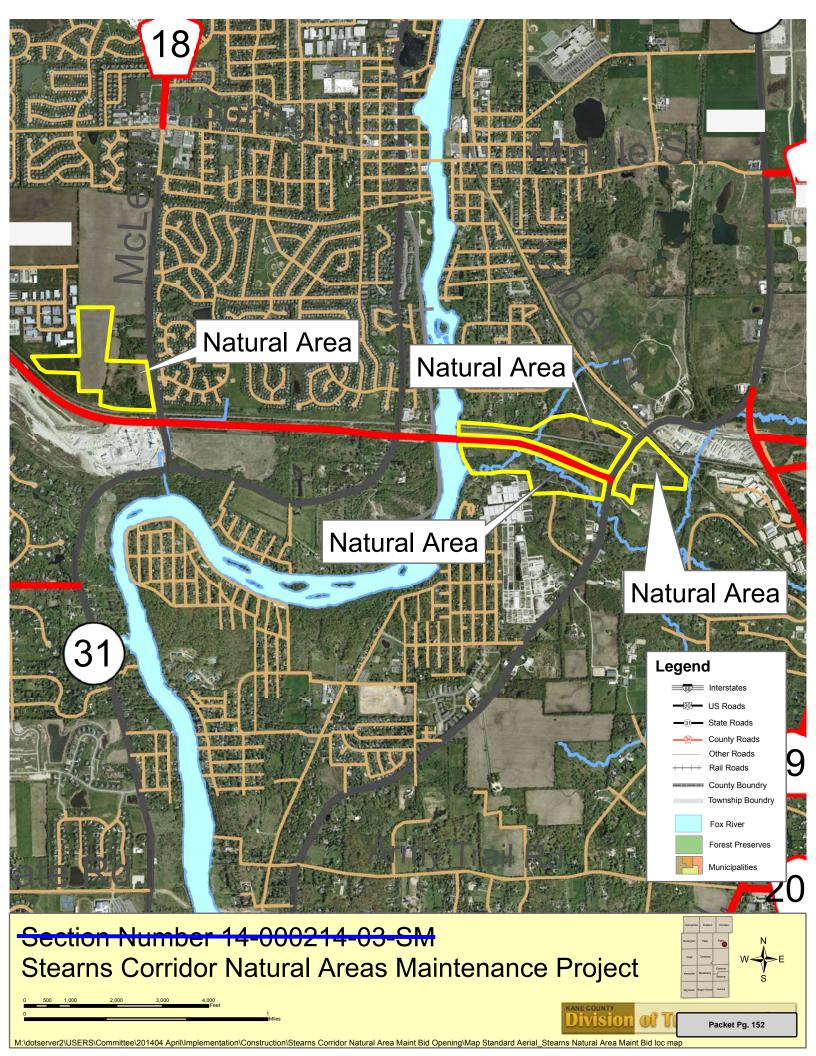

heasterly line to a point on a non-tangent curve, also being the southeasterly right of way line of IL State Route 25; thence northeasterly, 101.37 feet along said southeasterly line being a non-tangent curve concave to the southeast, having a radius of 1212.00 feet, a chord bearing North 34 degrees 52 minutes 41 seconds East and a chord distance of 101.34 feet; thence North 52 degrees 43 minutes 33 seconds West along said southeasterly line, 26.00 feet; thence North 37 degrees 20 minutes 58 seconds East, 385.85 feet along said southeasterly line to the southerly right of way line of the Chicago Central and Pacific Railroad; thence South 80 degrees 50 minutes 38 seconds East, 690.49 along said southerly line to point of beginning.

Said parcel containing 14.705 acres, more or less.













# **RESOLUTION/ORDINANCE EXECUTIVE SUMMARY**

# Resolution No.

Authorizing Acquisition of Highway Right of Way, Intersection of Fabyan Parkway and Kirk Road, Kane County Section No. 11-00201-04-CH

Committee Flow: Transportation Committee, Executive Committee, County

Board

Contact: Tom Rickert, (630) 406-7305

# **Budget Information:**

| Was this item budgeted? N/A                  | Appropriation Amount: N/A |
|----------------------------------------------|---------------------------|
| If not budgeted, explain funding source: N/A |                           |

## **Summary**:

Right of way is required from the following parcels as described in the attached legal descriptions to complete the project

| 0.045 acres |
|-------------|
| 0.677 acres |
| 0.086 acres |
| 0.016 acres