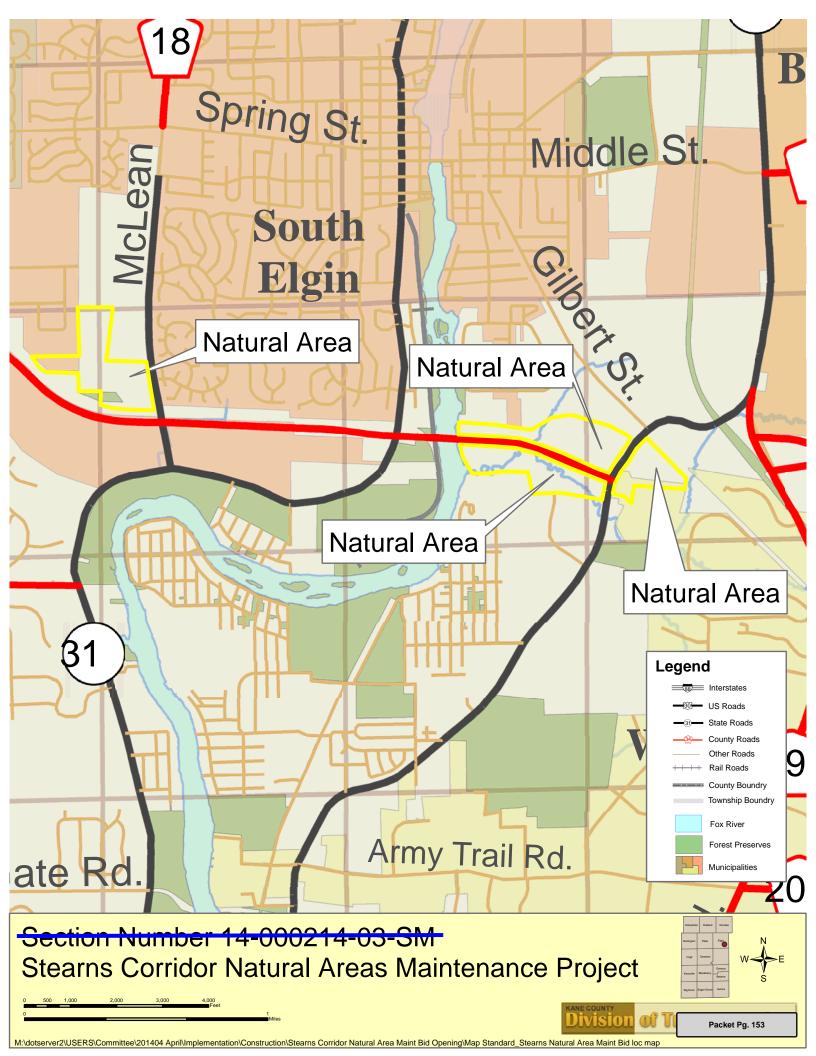

#### TRANSPORTATION COMMITTEE TUESDAY, JUNE 19, 2018

**County Board Room** 

Agenda

9:00 AM

Kane County Government Center, 719 S. Batavia Ave., Bldg. A, Geneva, IL 60134

- 1. Call to Order
- 2. Approval of Minutes: May 15, 2018
- 3. Public Comment (Agenda Items)
- 4. Finance
  - A. May Transportation Committee Finance Reports
- 5. Maintenance
  - A. Maintenance Report
  - B. **Resolution:** Approving Adopt-A-Highway Program Applicants
- 6. Planning & Programming
  - A. Planning & Programming Report
- 7. Traffic Operations & Permitting
  - A. Traffic Operations & Permitting Report
- 8. Project Implementation
  - A. Project Implementation Report
  - B. **Resolution:** Approving Contract for Construction with Builders Paving, LLC of Hillside, Illinois for Blackberry Township Road District, Section No. 18-04000-02-GM
  - C. Resolution: Approving Contract for Construction with Geneva Construction Co. of Aurora, Illinois for Campton Township Road District, Section No. 18-06000-02-GM
  - D. **Resolution:** Approving an Agreement with Thomas Engineering Group, LLC of Lombard, Illinois for On-Call Traffic/Safety Engineering Services, Kane County Section No. 18-00494-00-EG
  - E. **Resolution:** Approving Supplemental Appropriation for Jericho Road over Blackberry Creek, Kane County Section No. 04-00329-00-BR
  - F. **Resolution:** Approving Contract for Construction with Martam Construction Inc. of Elgin, Illinois for Randall Road over Ferson Creek Superstructure Improvements, Kane County Section No. 16-00478-00-BR
  - G. **Resolution:** Approving an Intergovernmental Agreement Between the County of Kane, the Illinois State Toll Highway Authority, the Illinois Department of Transportation, and the Village of Sugar Grove for the I-88 at Illinois Route 47 Interchange
  - H. Resolution: Approving a Letter of Intent Between the County of Kane and the State of Illinois for Conveyance of Real Estate and Conveyance of Real Estate from the County of Kane to the Forest Preserve District, Stearns Road Bridge Corridor