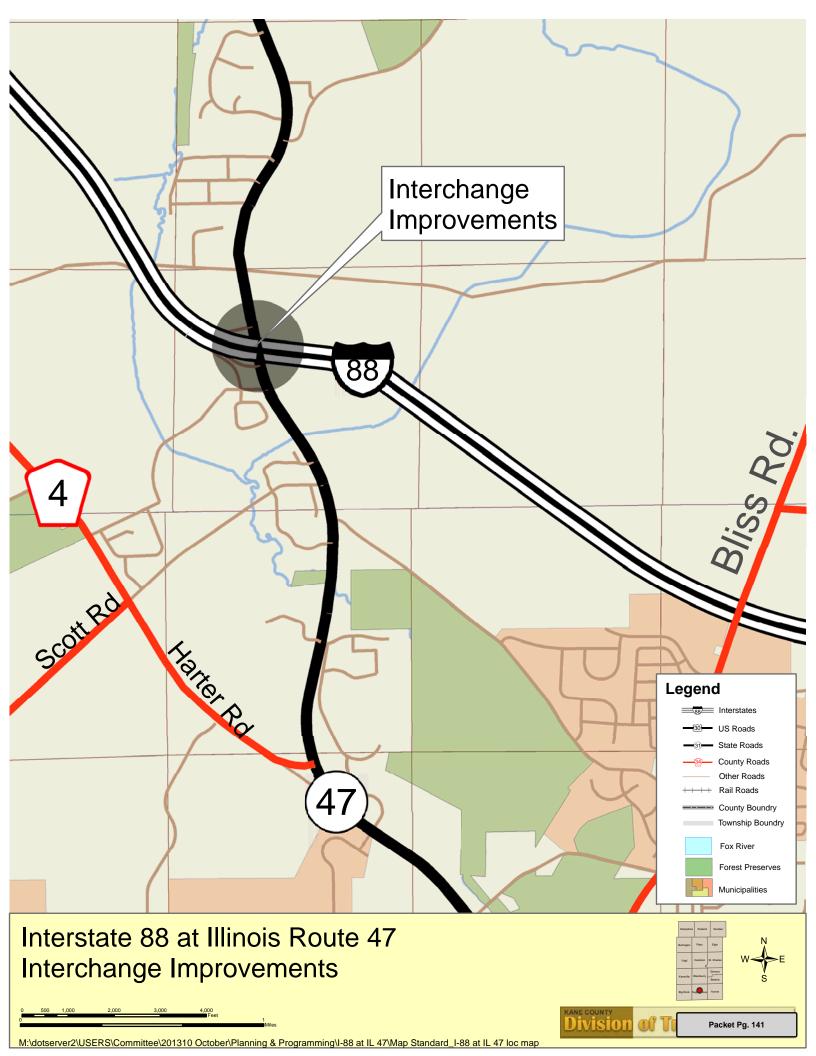

#### TRANSPORTATION COMMITTEE TUESDAY, JUNE 19, 2018

**County Board Room** 

Agenda

9:00 AM

Kane County Government Center, 719 S. Batavia Ave., Bldg. A, Geneva, IL 60134

- 1. Call to Order
- 2. Approval of Minutes: May 15, 2018
- 3. Public Comment (Agenda Items)
- 4. Finance
  - A. May Transportation Committee Finance Reports
- 5. Maintenance
  - A. Maintenance Report
  - B. **Resolution:** Approving Adopt-A-Highway Program Applicants
- 6. Planning & Programming
  - A. Planning & Programming Report
- 7. Traffic Operations & Permitting
  - A. Traffic Operations & Permitting Report
- 8. Project Implementation
  - A. Project Implementation Report
  - B. **Resolution:** Approving Contract for Construction with Builders Paving, LLC of Hillside, Illinois for Blackberry Township Road District, Section No. 18-04000-02-GM
  - C. Resolution: Approving Contract for Construction with Geneva Construction Co. of Aurora, Illinois for Campton Township Road District, Section No. 18-06000-02-GM
  - D. **Resolution:** Approving an Agreement with Thomas Engineering Group, LLC of Lombard, Illinois for On-Call Traffic/Safety Engineering Services, Kane County Section No. 18-00494-00-EG
  - E. **Resolution:** Approving Supplemental Appropriation for Jericho Road over Blackberry Creek, Kane County Section No. 04-00329-00-BR
  - F. **Resolution:** Approving Contract for Construction with Martam Construction Inc. of Elgin, Illinois for Randall Road over Ferson Creek Superstructure Improvements, Kane County Section No. 16-00478-00-BR
  - G. **Resolution:** Approving an Intergovernmental Agreement Between the County of Kane, the Illinois State Toll Highway Authority, the Illinois Department of Transportation, and the Village of Sugar Grove for the I-88 at Illinois Route 47 Interchange
  - H. Resolution: Approving a Letter of Intent Between the County of Kane and the State of Illinois for Conveyance of Real Estate and Conveyance of Real Estate from the County of Kane to the Forest Preserve District, Stearns Road Bridge Corridor