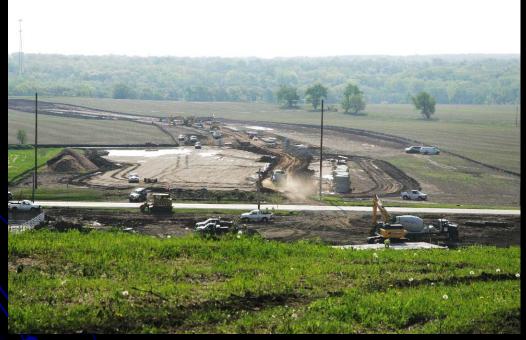

s Road Stage 5A at Randall Road/McDonald Road Phase II Engineering is ongoing.

• Various Engineering Projects – There are over 60 active projects in various stages of completion. Please contact our office if you have a question on the status of another project.

Attachments: None

Detailed information available from: Steve Coffinbargar, Assistant Director, 630-406-7170

# 2018 CONSTRUCTION PROJECT UPDATE

June Transportation Committee





Asphalt surface is placed on Randall Road as the contractor completes work for the LMP Section A-2/B-1- Randall to Karen Drive project







Newly planted trees line the median and parkway within LMP Section A-2/B-1







Crews pour turn lanes for the new concrete pavement east of White Chapel on the LMP Section B-2 - White Chapel to IL 31 project





Crews build box culverts and install new storm sewer lines for the new roadway east and west of IL Route 31 on LMP Section B-2







Earth moving operations at Raging Buffalo are in full swing as crews prep the subgrade for embankment on LMP Section B-2



Earth moving operations continue east of White Chapel near Karen and Forest Drives on LMP Section B-2







Crews continue utility relocations and start earth moving and storm sewer work on the LMP Section D - IL 25 to IL 62 project







With the demolition of the old bridge and setting new piles for the new structure behind them, crews begin work on the new abutments on the West County Line Rd over Union Ditch #3 Bridge Replacement project

Packet Pg. 76



### **RESOLUTION/ORDINANCE EXECUTIVE SUMMARY**

#### Resolution No.

Appro