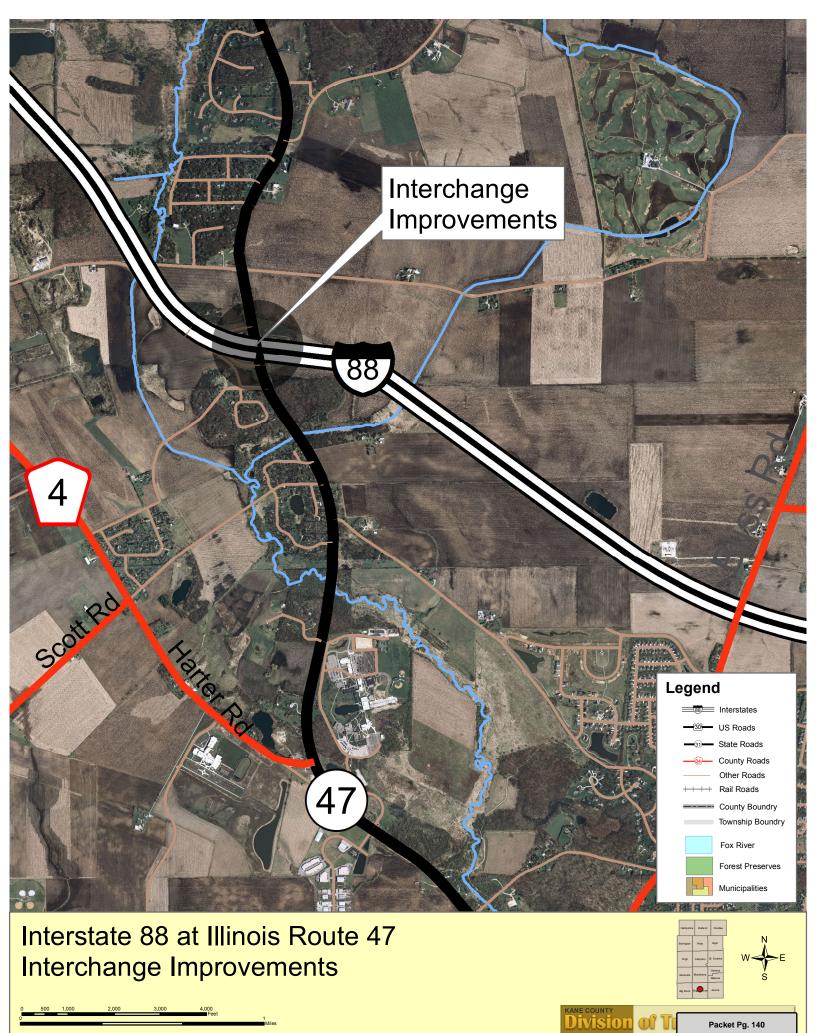

#### TRANSPORTATION COMMITTEE TUESDAY, JUNE 19, 2018

**County Board Room** 

Agenda

9:00 AM

Kane County Government Center, 719 S. Batavia Ave., Bldg. A, Geneva, IL 60134

- 1. Call to Order
- 2. Approval of Minutes: May 15, 2018
- 3. Public Comment (Agenda Items)
- 4. Finance
  - A. May Transportation Committee Finance Reports
- 5. Maintenance
  - A. Maintenance Report
  - B. **Resolution:** Approving Adopt-A-Highway Program Applicants
- 6. Planning & Programming
  - A. Planning & Programming Report
- 7. Traffic Operations & Permitting
  - A. Traffic Operations & Permitting Report
- 8. Project Implementation
  - A. Project Implementation Report
  - B. **Resolution:** Approving Contract for Construction with Builders Paving, LLC of Hillside, Illinois for Blackberry Township Road District, Section No. 18-04000-02-GM
  - C. Resolution: Approving Contract for Construction with Geneva Construction Co. of Aurora, Illinois for Campton Township Road District, Section No. 18-06000-02-GM
  - D. **Resolution:** Approving an Agreement with Thomas Engineering Group, LLC of Lombard, Illinois for On-Call Traffic/Safety Engineering Services, Kane County Section No. 18-00494-00-EG
  - E. **Resolution:** Approving Supplemental Appropriation for Jericho Road over Blackberry Creek, Kane County Section No. 04-00329-00-BR
  - F. **Resolution:** Approving Contract for Construction with Martam Construction Inc. of Elgin, Illinois for Randall Road over Ferson Creek Superstructure Improvements, Kane County Section No. 16-00478-00-BR
  - G. **Resolution:** Approving an Intergovernmental Agreement Between the County of Kane, the Illinois State Toll Highway Authority, the Illinois Department of Transportation, and the Village of Sugar Grove for the I-88 at Illinois Route 47 Interchange
  - H. Resolution: Approving a Letter of Intent Between the County of Kane and the State of Illinois for Conveyance of Real Estate and Conveyance of Real Estate from the County of Kane to the Forest Preserve District, Stearns Road Bridge Corridor