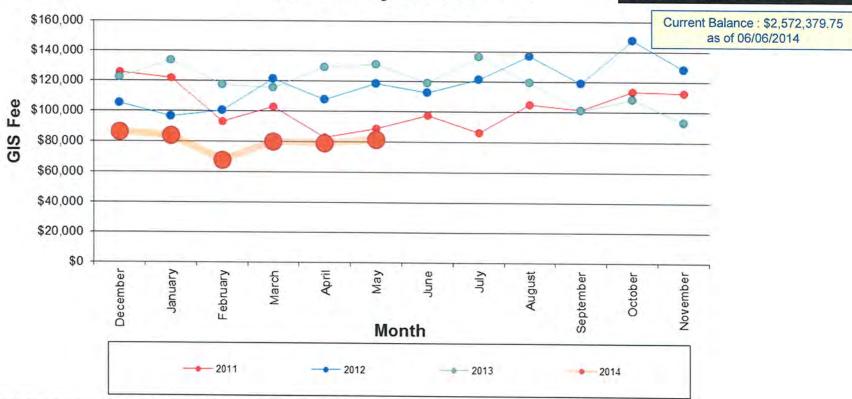

#### Administration Committee Revenue Report - Summary Through May 31, 2014 (50% YTD)

|                                    | Current Month<br>Transactions | Total Amended<br>Budget | YTD Actual<br>Transactions | Total %<br>Received |
|------------------------------------|-------------------------------|-------------------------|----------------------------|---------------------|
| 060 Information Technologies       | 90,710                        | 1,639,224               | 510,813                    | 31.16%              |
| 001 General Fund                   | 8,386                         | 125,724                 | 27,195                     | 21.63%              |
| 101 Geographic Information Systems | 82,325                        | 1,513,500               | 483,618                    | 31.95%              |
| Grand Total                        | 90,710                        | 1,639,224               | 510,813                    | 31.16%              |

### Administration Committee Expenditure Report - Summary Through May 31, 2014 (50% YTD, 50% Payroll)

|                                    | Current Month<br>Transactions | Total Amended<br>Budget | YTD Actual<br>Transactions | YTD<br>Encumbrances | Total %<br>Used |
|------------------------------------|-------------------------------|-------------------------|----------------------------|---------------------|-----------------|
| 060 Information Technologies       | 316,179                       | 5,008,755               | 2,158,042                  | 148,964             | 46.06%          |
| 001 General Fund                   | 233,181                       | 3,495,255               | 1,567,246                  | 50,167              | 46.27%          |
| 101 Geographic Information Systems | 82,998                        | 1,513,500               | 590,795                    | 98,797              | 45.56%          |
| 080 Building Management            | 306,221                       | 4,487,782               | 2,233,434                  | 11,960              | 50.03%          |
| 001 General Fund                   | 306,221                       | 4,487,782               | 2,233,434                  | 11,960              | 50.03%          |
| Grand Total                        | 622.400                       | 9.496.537               | 4.391.476                  | 160.924             | 47.94%          |