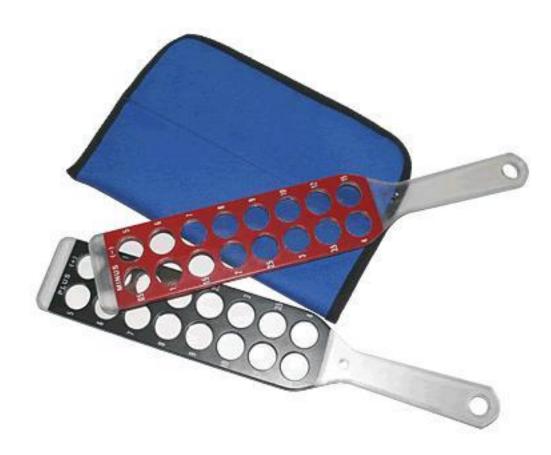

## #506500 2-Paddle Retinoscopy Rack

This two-paddle version has one paddle with plus lenses and the other for minus. Optics on both are 0.5, 1.0, 1.5. 2.0, 2.5, 3.0, 3.5, 4.0, 5, 6, 7, 8, 9, 10, 12, and 15.

Lenses are 16 mm diameter, recessed to help prevent scratching. Lenses are glass for greater accuracy and durability. Includes protective case.

Delhi : Chandigarh : Lucknow : Jaipur : Indore : Ahmedabad : Mumbai : Pune : Nagpur : Hyderabad : Bangalore : Chennai