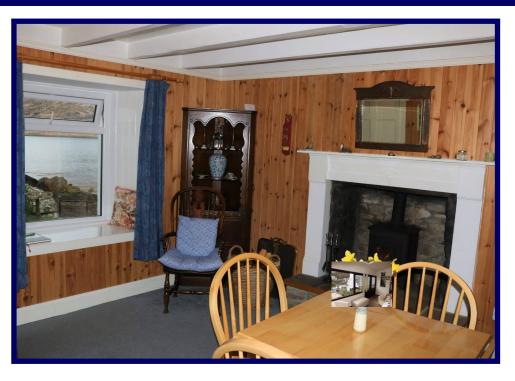

es of four bedrooms, sitting room, ning/living room, utility and two showeral options of use due to the flexibilset up as a lovely two-bedroom family ul 2-bedroom holiday let to other.

perty have been replaced in the last of natural light making it bright and a freshly decorated in neutral tones ing stoves (one multi fuel). Many origiughout Tigh an Dun including V-lining, ters and original board and latch intero the unique character presented in