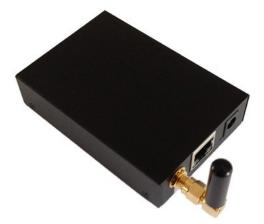

# Gateway NGR-30-3

#### **INTRODUCTION**

EpiSensor's NGR-30-3 Gateway manages networks of EpiSensor wireless nodes and provides users with an intuitive web interface to quickly and easily deploy the wireless monitoring system. From this interface, various types of data export can be configured to push energy usage and environmental data to third party software applications for archiving analysis.

An embedded industrial computer with redundancy and reliability at its core, the EpiSensor's Gateway enables users to configure and commission all EpiSensor wireless monitoring products.

ESD-002-02 Page 1