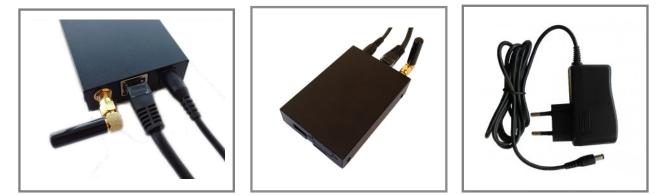

ts available



**Nodes List** 





#### **INTRODUCTION**

EpiSensor's NGR-30-3 Gateway manages networks of EpiSensor wireless nodes and provides users with an intuitive web interface to quickly and easily deploy the wireless monitoring system. From this interface, various types of data export can be configured to push energy usage and environmental data to third party software applications for archiving analysis.

An embedded industrial computer with redundancy and reliability at its core, the EpiSensor's Gateway enables users to configure and commission all EpiSensor wireless monitoring products.







ESD-002-02 Page 1

03-9243358 פ״ת = טל: 9243352 פקס: 14 פרח' אודם 14, ת.ד. 2042 פ״ת = טל: 9243352 www.hypertech.co.il = sales@hypertech.co.il

# Gateway NGR-30-3

## **PRODUCT PHOTOS**



### SPECIFICATIONS

| Ordering Code        | NGR-30-3                       | Ethernet                                     |
|----------------------|--------------------------------|----------------------------------------------|
| System               | Processor                      | 1GHz ARM A8                                  |
|                      | RAM                            | 512MB                                        |
|                      | Storage                        | 2GB (50% available for data storage)         |
|                      | Operating System               | Embedded Linux                               |
| Data Export          | CSV                            | push via (S)FTP / local storage              |
|                      | JSON