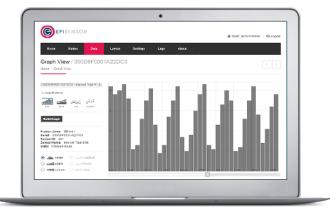

#### **INTRODUCTION**

EpiSensor's NGR-30-3 Gateway manages networks of EpiSensor wireless nodes and provides users with an intuitive web interface to quickly and easily deploy the wireless monitoring system. From this interface, various types of data export can be configured to push energy usage and environmental data to third party software applications for archiving analysis.

An embedded industrial computer with redundancy and reliability at its core, the EpiSensor's Gateway enables users to configure and commission all EpiSensor wireless monitoring products.

ESD-002-02 Page 1