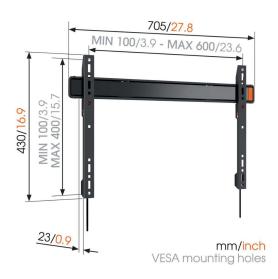

## **Specifications**

Article number (SKU) 8350130
Colour Black

EAN single box 8712285335464

Product size XL

TÜV certified Yes

Guarantee Lifetime

Min. screen size (inch) 40

Max. screen size (inch) 100

Max. weight load (kg) 80

Min. hole pattern 100mm x 100mm x 100mm x 400mm 600mm x 400mm

Max. bolt size M8 430 Max. height of interface (mm) 705 Max. width of interface (mm) Max. horizontal hole pattern (mm) 600 400 Max. vertical hole pattern (mm) Min. distance to the wall (mm) 23 Spirit level included Yes Universal Universal or fixed hole pattern