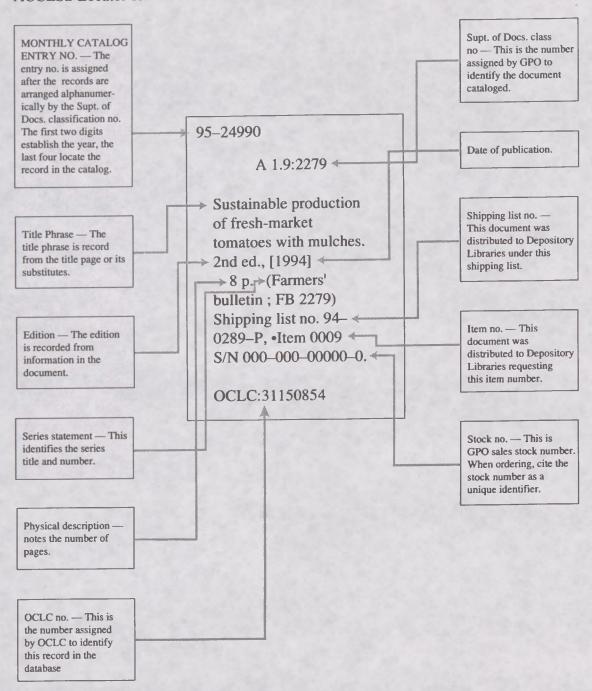

### Catalog Arrangement and Indexes

The bibliographic entries in the *Monthly Catalog* are arranged in Superintendent of Documents classification number order. Each record is also assigned a unique catalog number, which consists of a two-digit prefix representing the catalog year, followed by a sequential number beginning with 1 in the first issue of each year. Within this arrangement, the publications of each Government author are further identified by the name and address of the issuing agency.

Catalog entries in this catalog may be accessed by title keyword index (an alphabetical list of truncated titles, arranged by important words selected from publication titles).

Please consult the CD-ROM version of the MOCAT for indexing accessed by:

### **Abbreviations**

The abbreviations used in the bibliographic records all versions of the Monthly Catalog are those described in the Anglo-American Cataloguing Rules, 2nd ed., and the GPO Classification Manual: A Practical Guide in the Superintendent of Documents Classification System.

### SAMPLE ENTRY

This catalog contains brief descriptions of Federal publications. These brief records are based on the full bibliographic records that are available in the CD-ROM version of the *Monthly Catalog* and the online version of the *Monthly Catalog* available on the GPO ACCESS Locator services.