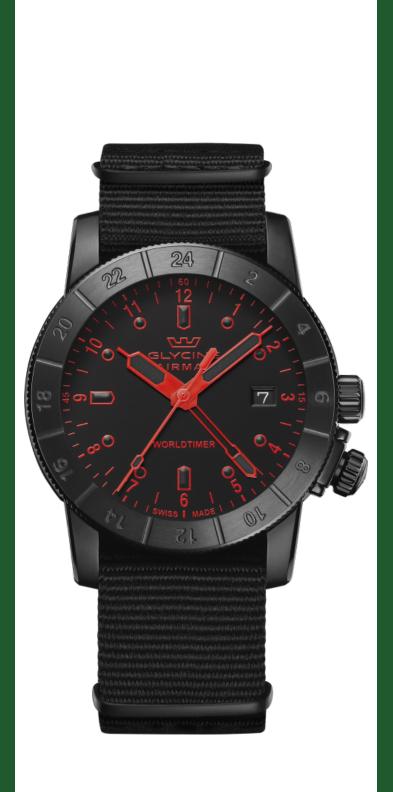

## **GLYCINE GL1027** Model: GL1027 Year: 2022 Airman Collection: Contemporary Series: Product Family Code: PF18972 Band Material: Nylon Band Tone: Black Band Size [mm]: 22 225 Band Length [mm]: Bezel Color: Bezel Material: Stainless Steel Buckle Type: Buckle Case Material: Stainless Steel Case Tone: Black Case Size [mm]: 42 Case Thickness: 14 Case Back: Solid screwed Screw Down Crown Type: Crystal: Sapphire Metal Dial Material: Dial Color: Black Dial Luminous Material: Superluminova Dial Luminous Color: Black Color of Hands: Red, Luminous Material of Hands: Metal Function Type: Quartz Movement Caliber: 515.24H Movement Jewels: 1 Movement Origin: **Swiss** Number of Stones: Type of Stones: None