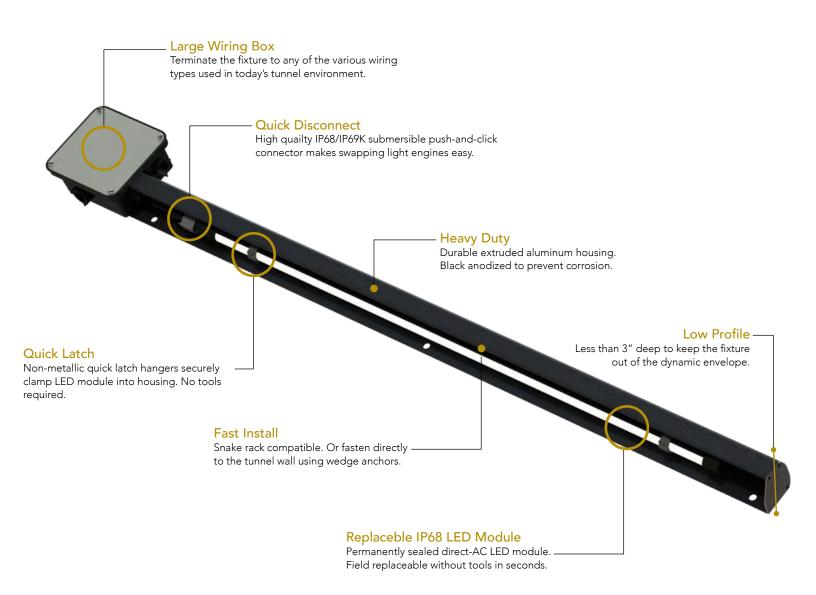

## Long Lifetime Direct-AC Driverless, EMI Silent:

Uses modern direct-AC technology to drive LED strings directly from AC line voltage, without a traditional LED driver for extreme reliability and low RF emissions. Compliant to MIL-STD-461E RE102 EMI testing.

#### Ease of Installation, Maintenance & Servicability

Quickly accessibly LED module with waterproof quick disconnect and latching clips for fast replacement - no tools required. Sealed wiring box with multiple 3/4" ports to be able to wire TECK90 cabling into and out of the fixture without additional NEMA enclosures required.

# Harsh Environment Rated

IP68 waterproof, corrosion resistant fixture ensures durability in the harsh environment of transit applications.

### High Lumen Density

Unmatched light output in a low profile, linear design provides maximum efficiency of space with minimal spatial interferences.