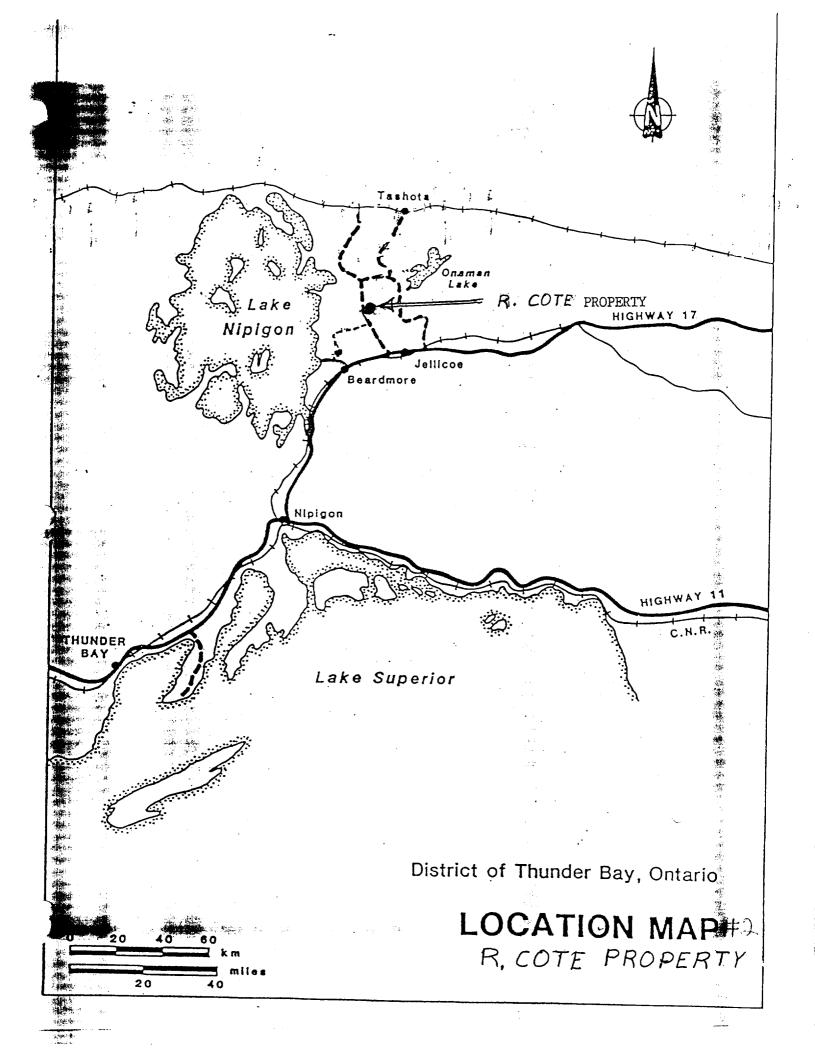

#### LOCATION

The Cote-Miner Lake Property is situated just north of and including Miner Lake immediately northeast of Hwy 801 in Pifher Twp., Ontario, about 25 km north-northeast of Beardmore.

### ACCESS

The property can be accessed by travelling 23 km east of Beardmore on Hwy 11. The southern portion of the property crosses Hwy 801, nineteen km north of the junction of Highways 11 and 801. A back-hoe trail just north of Miner Lake leads from Hwy. 801 to the eastern border of the property.