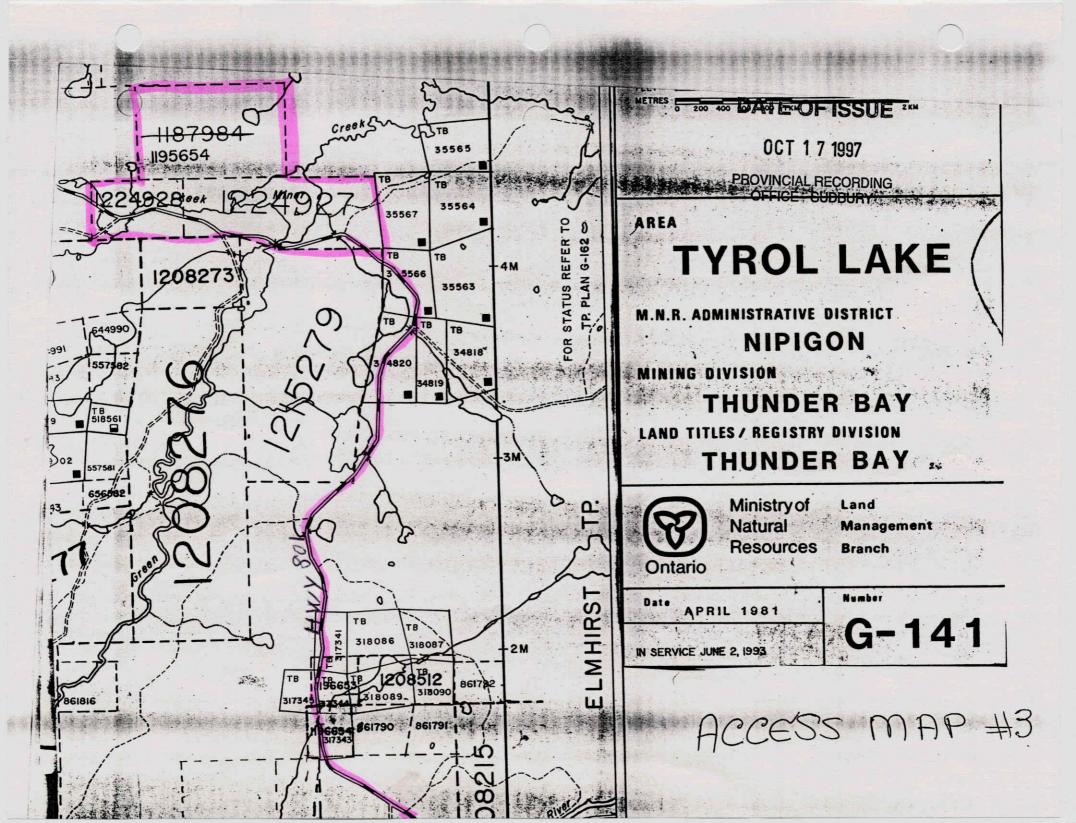

#### LOCATION

The Cote-Miner Lake Property is situated just north of and including Miner Lake immediately northeast of Hwy 801 in Pifher Twp., Ontario, about 25 km north-northeast of Beardmore.

### ACCESS

The property can be accessed by travelling 23 km east of Beardmore on Hwy 11. The southern portion of the property crosses Hwy 801, nineteen km north of the junction of Highways 11 and 801. A back-hoe trail just north of Miner Lake leads from Hwy. 801 to the eastern border of the property.