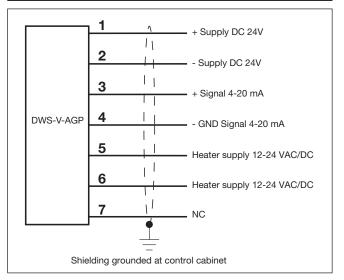

|                                                                                                 | Mounting position                    | Vertical with M28 thread |
| Radiated radio-frequency<br>Electromagnetic fields<br>IEC 61000-4-4<br>Fast transients/burst | 15 V/m                                                                                          | Weight                               | 430 g                    |
| Power port, performance B Signal port, performance B                                         | ± 2 kV<br>± 1 kV                                                                                |                                      |                          |

## **Dimensions**



## **Wiring Diagram**



# PV output versus wind speed





#### **Accessories**



# Ordering Key

CONF77NF-S

M16 connector plug terminal, straight, A-type, 7-wire 0.75mm², 18AWG