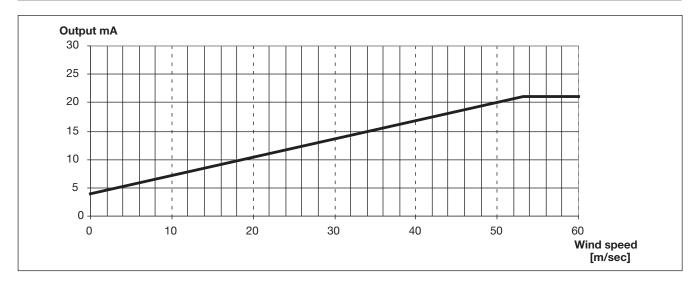

# PV output versus wind speed

## **Output Specifications**

| Output          | 4-20 mA,<br>Limited to 21 mA                   |  |
|-----------------|------------------------------------------------|--|
| 0 m/s<br>50 m/s | 4 mA<br>20 mA                                  |  |
| Load            | ≤ 500Ω @ supply 18 V<br>≤ 600Ω @ supply ≥ 20 V |  |
|                 | ≥ 00012 @ 3upply ≥ 20 V                        |  |
|                 |                                                |  |
|                 |                                                |  |
|                 |                                                |  |