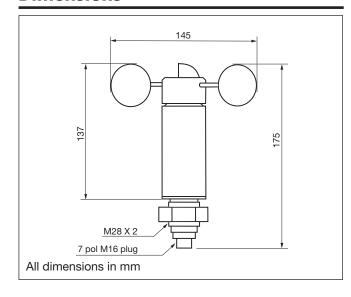

## **Dimensions**

### **General Specifications**

| Dimensions               |                                                    |  |
|--------------------------|----------------------------------------------------|--|
| Rotor diameter<br>Thread | 145 mm<br>External thread: M28 x 2<br>with one nut |  |
| Matariala                | With one nat                                       |  |
| Materials                | Plant PVC                                          |  |
| Body                     | Black PVC                                          |  |
| Rotor                    | Stainless steel                                    |  |
| Descinas                 | (AISI 303), black painted                          |  |
| Bearings                 | Instrument ball bearings, stainless steel          |  |
| Plug                     | 7-pole M16, male (07 pins-a)                       |  |
|                          | 1 , (1 ,                                           |  |
| Rotor/housing tightening | Dust labyrinth                                     |  |
| Environment              |                                                    |  |
| Degree of protection     | IP54                                               |  |
| Ambient humidity         | 0 to 100% RH                                       |  |
| Climatic protection      | Against high humidity, salt                        |  |
|                          | and dust                                           |  |
| Ambient temperature      |                                                    |  |
| Operating temperature    | -20 to 60°C (-4 to +140°F)                         |  |
| Storage temperature      | -20 to 60°C (-4 to +140°F)                         |  |
| Heating system           | > -20°C (> -4°F)                                   |  |
| Heater                   | PTC-element                                        |  |
| Supply voltage           | 12 to 24 VAC/DC                                    |  |
|                          |                                                    |  |
|                          |                                                    |  |
|                          |                                                    |  |