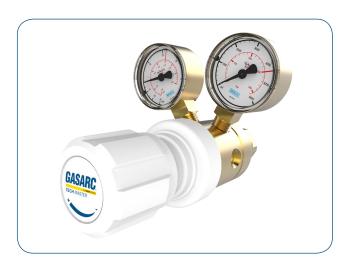

# **Tech Master GPT400 Series**

4.5 Purity Two Stage Brass Barstock Diaphragm Cylinder Regulator

The Tech Master GPT400 Series two stage diaphragm cylinder regulators are designed for primary pressure gas control of of non-corrosive or toxic, technical gases up to grade 4.5 purity (99.995%), on applications where constant delivery pressure is required as the cylinder pressure decreases.

- **GPT401** Series | Two Stage Diaphragm Cylinder Regulator, FKM Seal
- GPT402 Series | Two Stage Diaphragm Cylinder Regulator, EPDM Seal

- Five port configuration
- Encapsulated seat design
- Low wetted surface area
- Full range of inlet and outlet fittings
- Base and side entry

### **MATERIAL**

BodyBrass BarstockBonnetHigh Strength Alloy

■ Diaphragm Polychloroprene (Neoprene®) (CR)

■ Valve Seat Polyamide (Nylon®)
■ Seal FKM / EPDM

■ Filter 10 Micron 316L Stainless Steel