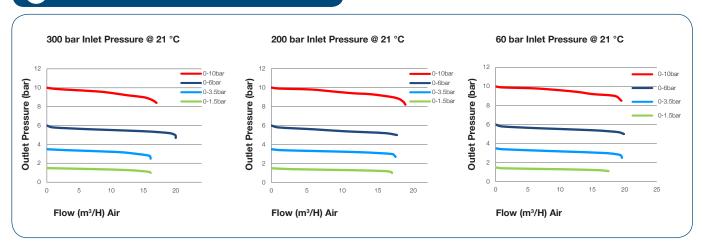

## FLOW PERFORMANCE

<sup>\*</sup> Subject to cylinder connection - \*\* Cyliner connection not included