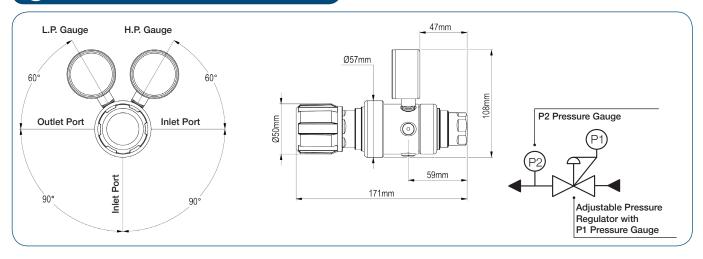

### **SPECIFICATION**

■ Maximum Inlet Pressure 60 bar (870 PSI)

300 bar (4350 PSI)\*

■ Delivery Pressure Range 1.5 bar (22 PSI)

3.5 bar (50 PSI) 6 bar (90 PSI) 10 bar (150 PSI)

Gauges 50mm (2") DiameterPorts 1/4" NPT Female

■ **Temperature Range** -20° C to +60° C (-4° F to +140° F)

■ Flow Coefficient (Cv) 0.079

■ Weight 1.8 kg (4.0 lbs)\*\*

EN ISO 2503 Compliant

## **OD DRAWINGS**