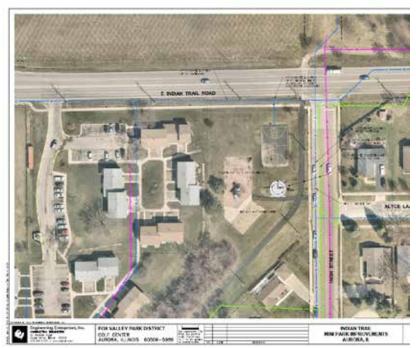

Ratify expenses for Simmons Park Paving Improvements and Repairs in the amount of \$27,000.

- **5.13** Approve expenses for the Proposed Stuart Maintenance Complex to the Smith Group in the amount of \$27,500.
- **5.14** Approve expenses for the Aurora Prairie Fence Improvements to Classic Fence Inc. in the amount of \$25.120.
- **5.15** Approve a construction management contract to RC Wegman for the Cole Center Reception Renovations in the amount of \$57.716.
- **5.16** Approve design and construction engineering services for the Indian Trail Mini Park Splash Pad improvements to Engineering Enterprises Inc. in the amount of \$24,819.
- 5.17 Approve to proceed with GovTempsUSA, LLC for additional professional services in the area of project management and human resources information systems consulting in amount not to exceed \$35,000.
- **5.18** Ratify the 2023 Health Insurance Renewal.
- **5.19** Approve the revisions provided for the Full-Time Personnel Manual relevant to Sections 4.01-4.11 and Section 6.5.
- **5.20** Approve the grant of 0.207 acres of temporary construction easements and the dedication of 0.209 acres of right-of-way to the City of Aurora for the construction of improvements at the intersection of Indian Trail and High Street.