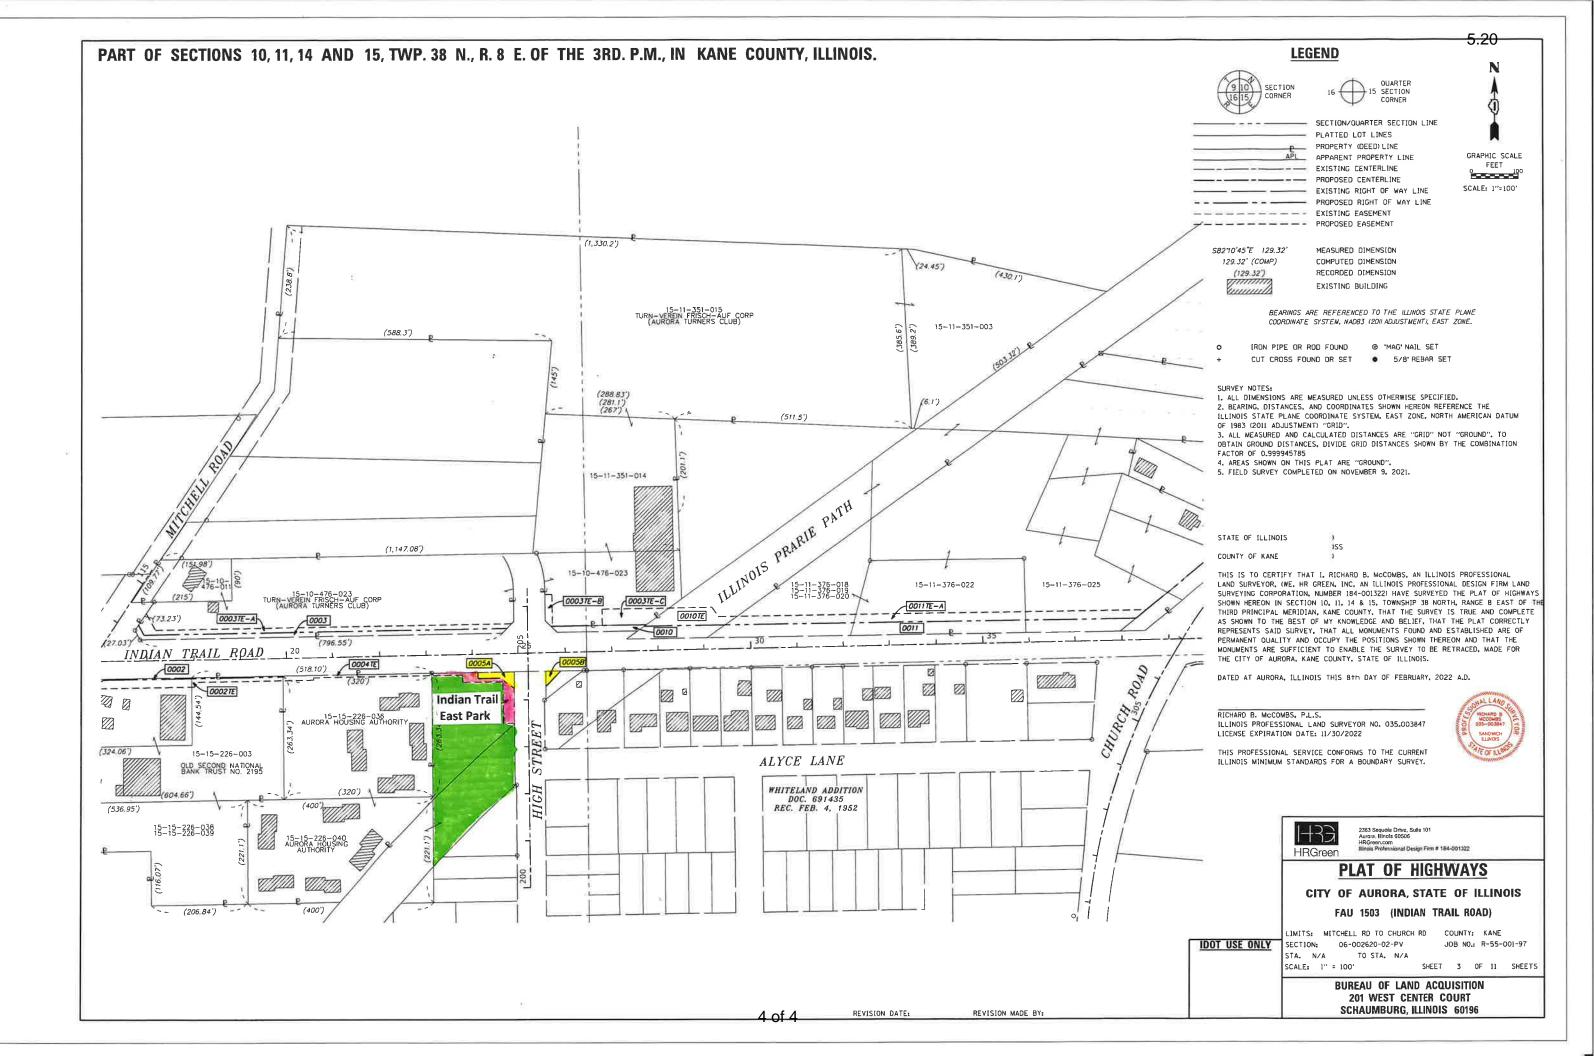

Ratify expenses for Simmons Park Paving Improvements and Repairs in the amount of \$27,000.

- **5.13** Approve expenses for the Proposed Stuart Maintenance Complex to the Smith Group in the amount of \$27,500.
- **5.14** Approve expenses for the Aurora Prairie Fence Improvements to Classic Fence Inc. in the amount of \$25.120.
- **5.15** Approve a construction management contract to RC Wegman for the Cole Center Reception Renovations in the amount of \$57.716.
- **5.16** Approve design and construction engineering services for the Indian Trail Mini Park Splash Pad improvements to Engineering Enterprises Inc. in the amount of \$24,819.
- 5.17 Approve to proceed with GovTempsUSA, LLC for additional professional services in the area of project management and human resources information systems consulting in amount not to exceed \$35,000.
- **5.18** Ratify the 2023 Health Insurance Renewal.
- **5.19** Approve the revisions provided for the Full-Time Personnel Manual relevant to Sections 4.01-4.11 and Section 6.5.
- **5.20** Approve the grant of 0.207 acres of temporary construction easements and the dedication of 0.209 acres of right-of-way to the City of Aurora for the construction of improvements at the intersection of Indian Trail and High Street.