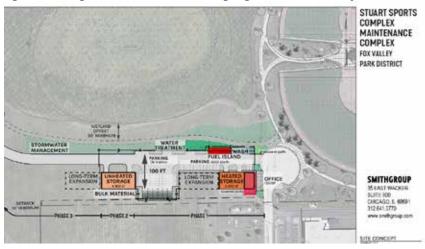

Ratify expenses for Simmons Park Paving Improvements and Repairs in the amount of \$27,000.

- **5.13** Approve expenses for the Proposed Stuart Maintenance Complex to the Smith Group in the amount of \$27,500.
- **5.14** Approve expenses for the Aurora Prairie Fence Improvements to Classic Fence Inc. in the amount of \$25.120.
- **5.15** Approve a construction management contract to RC Wegman for the Cole Center Reception Renovations in the amount of \$57.716.
- **5.16** Approve design and construction engineering services for the Indian Trail Mini Park Splash Pad improvements to Engineering Enterprises Inc. in the amount of \$24,819.
- 5.17 Approve to proceed with GovTempsUSA, LLC for additional professional services in the area of project management and human resources information systems consulting in amount not to exceed \$35,000.
- **5.18** Ratify the 2023 Health Insurance Renewal.
- **5.19** Approve the revisions provided for the Full-Time Personnel Manual relevant to Sections 4.01-4.11 and Section 6.5.
- **5.20** Approve the grant of 0.207 acres of temporary construction easements and the dedication of 0.209 acres of right-of-way to the City of Aurora for the construction of improvements at the intersection of Indian Trail and High Street.