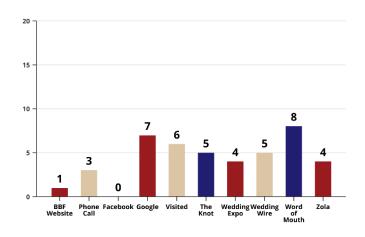

### 6.3 PRESENTATION OF AQITY COMMUNITY SURVEY

Jeff Andreasen, President of aQity Research & Insights presented the results of a community survey conducted earlier in the year. Key findings of the survey are as follows: The survey period was from May 2 through mid-July, 2022. There were 380 respondents, representing the diverse demographics of the District. Overall, 80% of respondents had a favorable opinion of the FVPD, which outperforms the statewide benchmark for esteem ratings. There were very strong scores across the board for respondent satisfaction with the District.