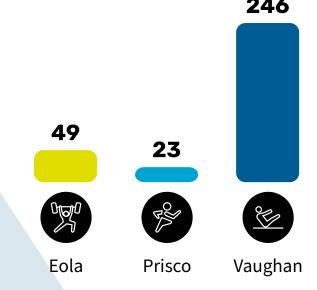

### 6.5 PRESENTATION OF THE LONG-TERM FINANCIAL FORECAST AND 2023 BUDGET CONSIDERATIONS

Jennifer Paprocki presented the long-term financial forecast for the District. Highlights include: All fund balance reserves are very healthy and exceed the goals. Vaughan Athletic Center and Eola Community Center are self-sustaining. Blackberry Farm is expected to do the same. Prisco Community Center, Stuart Sports Complex, and Red Oak Nature Center all continue to lower net losses. FVPD is committed to keeping the amount of property tax collected from every tax dollar to less than \$.05. It is expected that there will be a bond issuance in 2024 and 2027. Overall, the Fox Valley Park District is in excellent financial condition. Budget considerations include a compensation plan review, a five-year capital project proposal review, plans for Orchard Valley Golf Course, the Lippold plan review, and future grant opportunities.