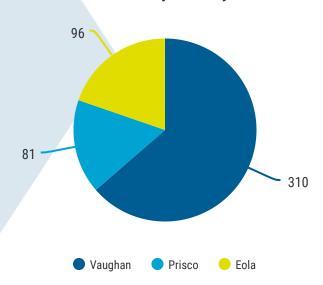

### 6.5 PRESENTATION OF THE LONG-TERM FINANCIAL FORECAST AND 2023 BUDGET CONSIDERATIONS

Jennifer Paprocki presented the long-term financial forecast for the District. Highlights include: All fund balance reserves are very healthy and exceed the goals. Vaughan Athletic Center and Eola Community Center are self-sustaining. Blackberry Farm is expected to do the same. Prisco Community Center, Stuart Sports Complex, and Red Oak Nature Center all continue to lower net losses. FVPD is committed to keeping the amount of property tax collected from every tax dollar to less than \$.05. It is expected that there will be a bond issuance in 2024 and 2027. Overall, the Fox Valley Park District is in excellent financial condition. Budget considerations include a compensation plan review, a five-year capital project proposal review, plans for Orchard Valley Golf Course, the Lippold plan review, and future grant opportunities.