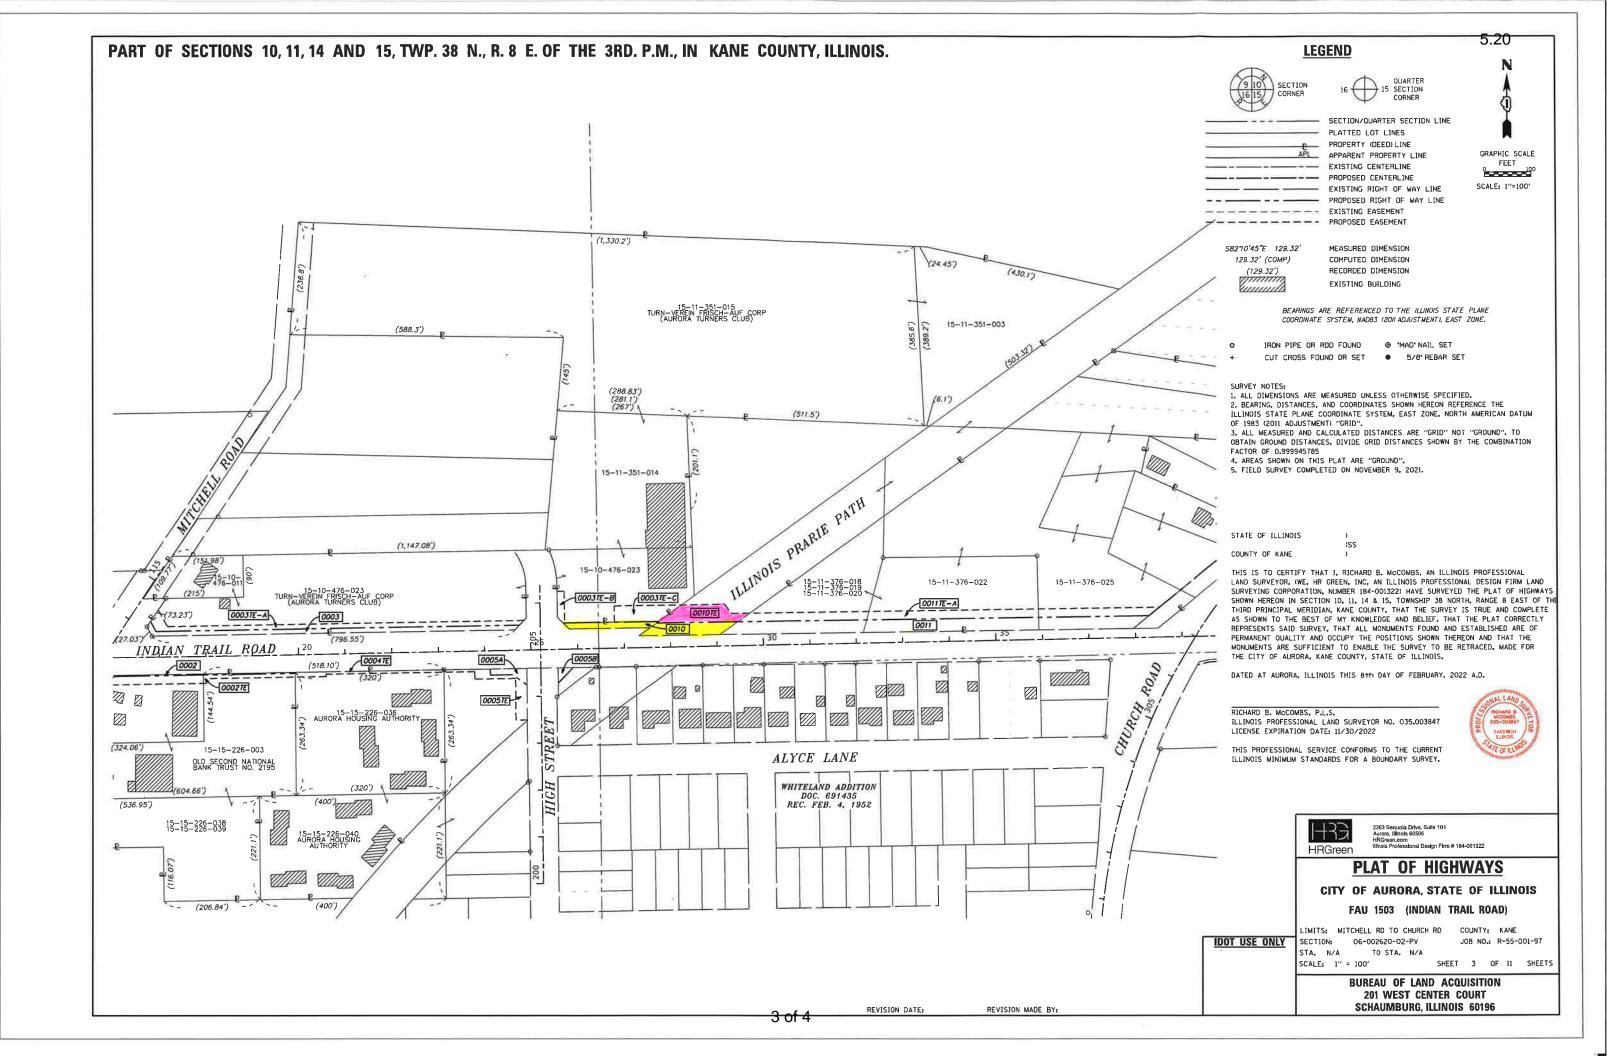

Ratify expenses for Simmons Park Paving Improvements and Repairs in the amount of \$27,000.

- **5.13** Approve expenses for the Proposed Stuart Maintenance Complex to the Smith Group in the amount of \$27,500.
- **5.14** Approve expenses for the Aurora Prairie Fence Improvements to Classic Fence Inc. in the amount of \$25.120.
- **5.15** Approve a construction management contract to RC Wegman for the Cole Center Reception Renovations in the amount of \$57.716.
- **5.16** Approve design and construction engineering services for the Indian Trail Mini Park Splash Pad improvements to Engineering Enterprises Inc. in the amount of \$24,819.
- 5.17 Approve to proceed with GovTempsUSA, LLC for additional professional services in the area of project management and human resources information systems consulting in amount not to exceed \$35,000.
- **5.18** Ratify the 2023 Health Insurance Renewal.
- **5.19** Approve the revisions provided for the Full-Time Personnel Manual relevant to Sections 4.01-4.11 and Section 6.5.
- **5.20** Approve the grant of 0.207 acres of temporary construction easements and the dedication of 0.209 acres of right-of-way to the City of Aurora for the construction of improvements at the intersection of Indian Trail and High Street.