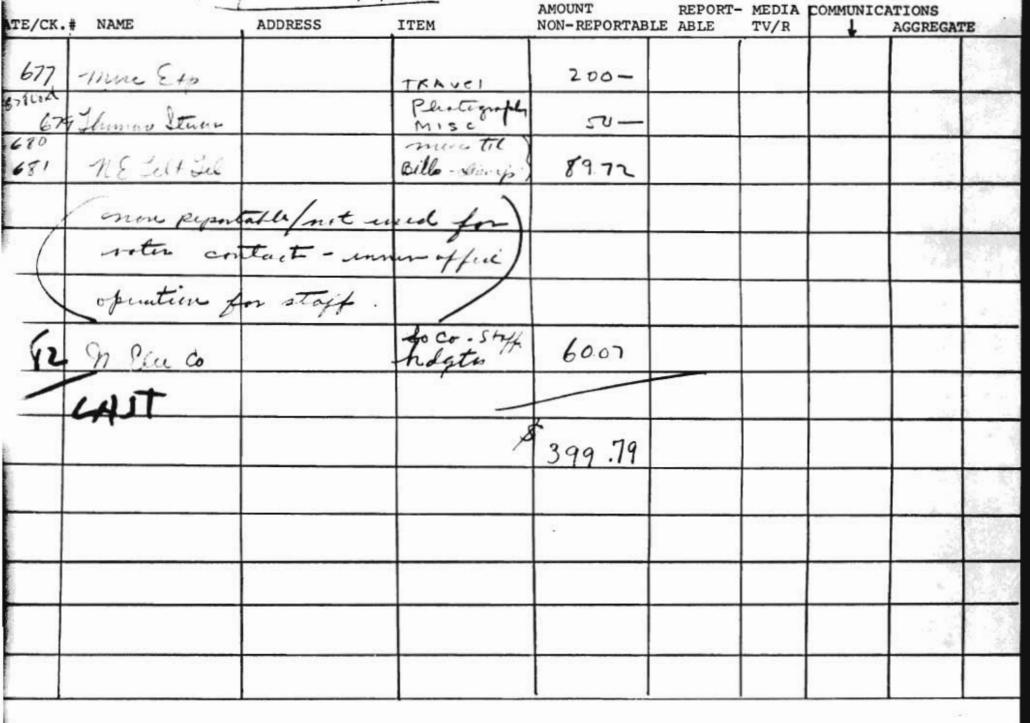

|               |          |                    |               |
| 92     | Capitor/fill H. | Smith It             | ferrer               | 21-                    |         |               |          |                    |               |
| 93     | Finschal        |                      | comp.<br>Sip chip    | 11185                  |         |               |          |                    | 10            |
| 9Y     | mt/fipilould a  | Finten &             | ersoning             | 1440                   |         |               |          | 1                  |               |
| 95     | Ideal acce      | mantinter            | co-page<br>Set       | 歴                      | 1410/2  |               |          |                    | 1             |

-Report 3/1/73

7 ? ? " added to



| - 7 | $\alpha$ | 0 | 1 1   |                                                                                                                                                                                                                                                                                                                                                                                                                                                                                                                                                                                                                                                                                                     | 122 |
|-----|----------|---|-------|-----------------------------------------------------