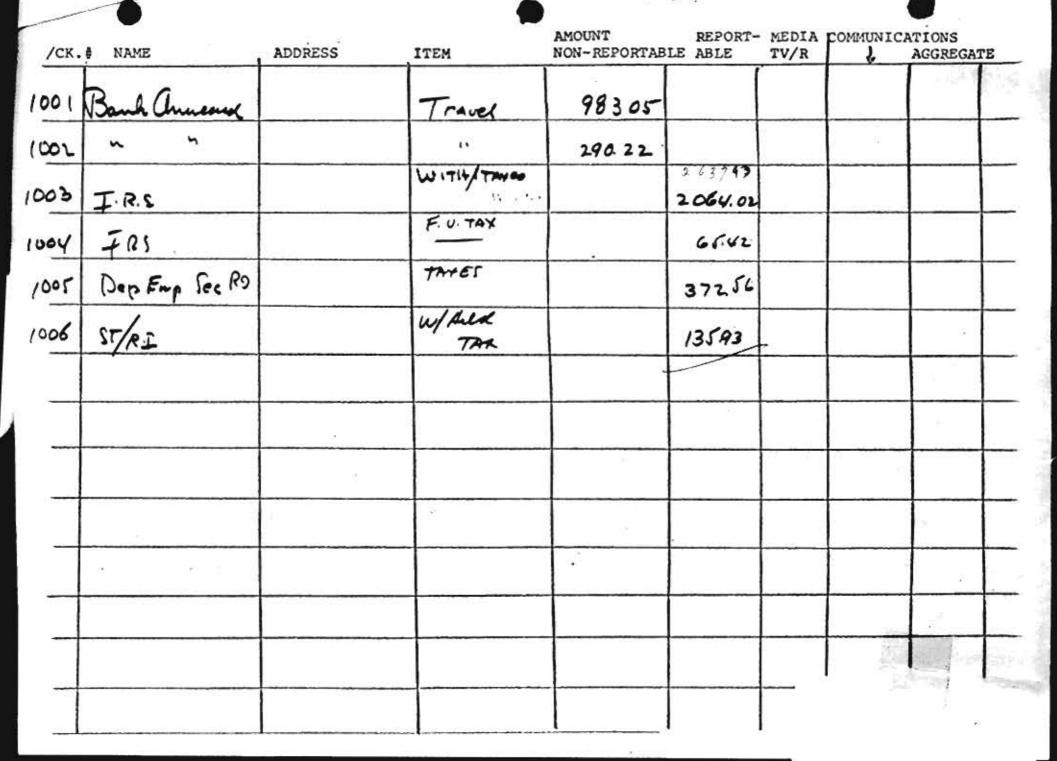

- A) <u>Tiernan for Congress Committee</u> June 10, 1974 <u>Expenditures</u> \$3,999.17 for March 1974 fundraiser <u>Contributions</u>
  - A) unitemized \$16,305.00
  - B) individual no pattern corresponding to an event

\*Attached also is a June 10, 1974 report of the Friends of Tiernan wherein \$8,850 is listed as the proceeds from the sale of tickets without description of the type of event.

00110100

7

Tiernan for Congress Committee January 31, 1975 B) \$1,718.70 - International Golf Expenditures 1) Club - No date 2) \$482. - Melacomet C.C. No date \$2,343.50 - Francis Farms 3) September, 1974 4) \$1,303.80 - Georgetown Club September, 1974 Contributions

2

A) unitemized - \$8,748.00

. .

• •

5

0

----

.....

C

1

C

C

r.

B) individual - no pattern corresponding to an event

On the face of the filed reports, the unitemized receipts would appear to correspond with the noted fundraising events and thus account for individual contributions received which do reach the threshold reporting requirements.