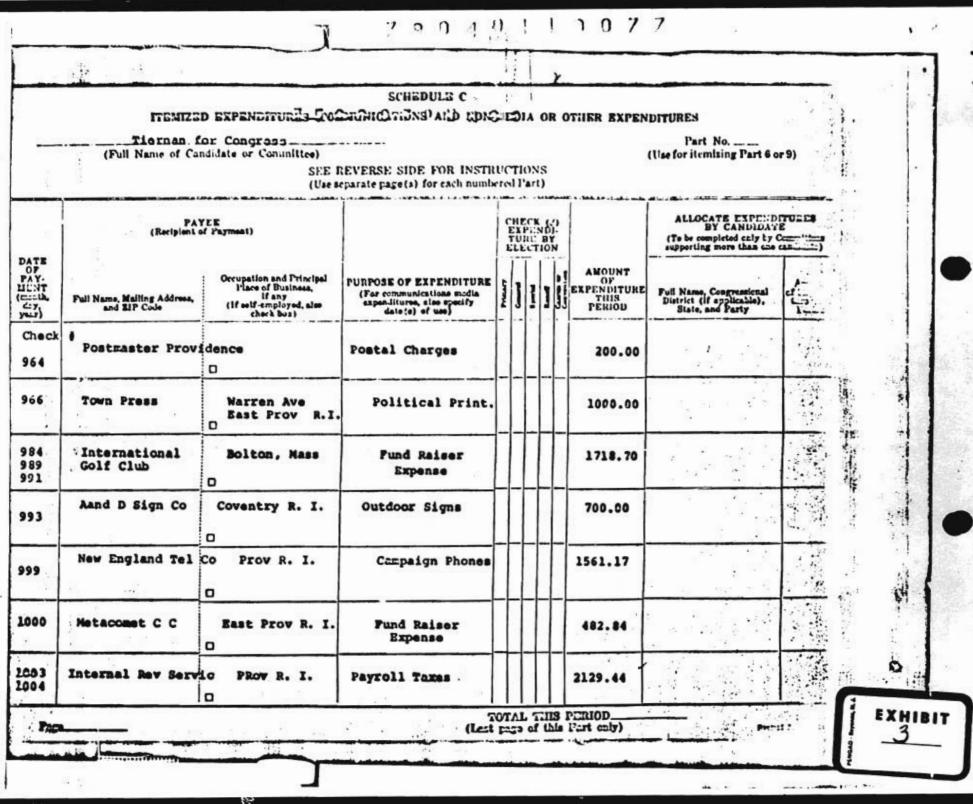

#### II. Reporting of individual contributions.

There are numerous references in the Tiernan for Congress filings to fund raising expenses, which suggest fund raising functions for which tickets may have been sold. See, for example, the expenses listed for the Internaional Golf Club, Exhibit 3, and as well expenses listed for the Georgetown Club, Exhibit 1. However, a search of the records indicates no reporting of the sale and purchase of tickets, which I presume would constitute individual contributions. It is my understanding that such ticket sales, if they occurred, must be reported.

#### II. Reporting of individual contributions.

There are numerous references in the Tiernan for Congress filings to fund raising expenses, which suggest fund raising functions for which tickets may have been sold. See, for example, the expenses listed for the Internaional Golf Club, Exhibit 37, and as well expenses listed for the Georgetown Club, Exhibit 1. However, a search of the records indicates no reporting of the sale and purchase of tickets, which I presume would constitute individual contributions. It is my understanding that such ticket sales, if they occurred, must be reported.