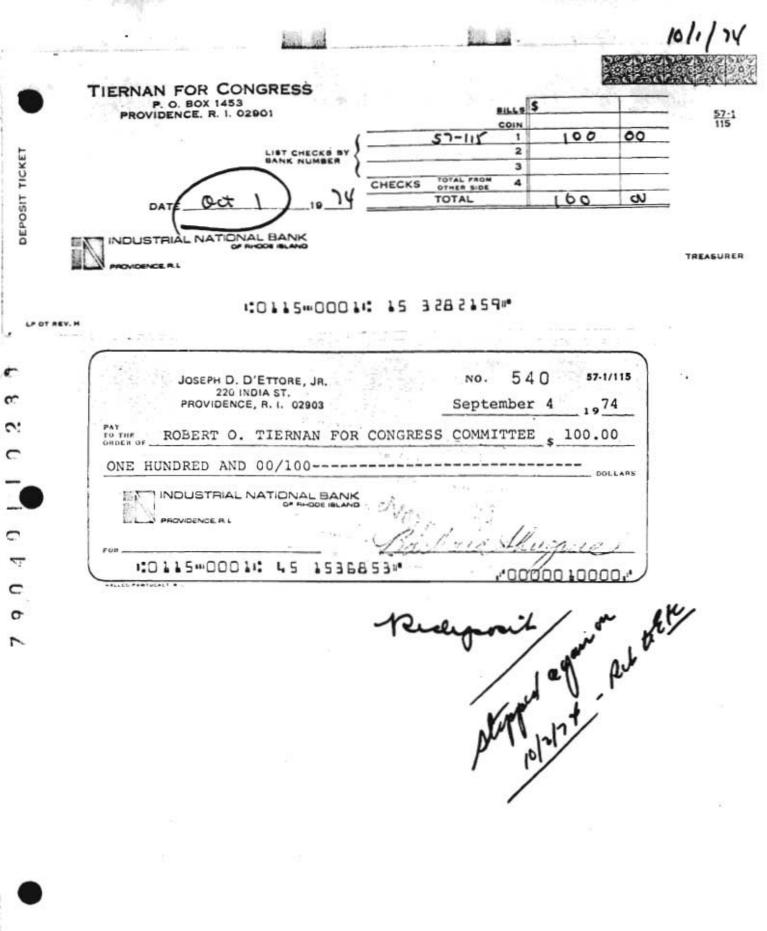

According to information provided by Mr. O'Halloran and by Mr. Edward Clement, the Tiernan campaign manager, the dates of the events were as follows:

> St. Patrick's fundraiser March 1974

International Golf Club event August 1974

Georgetown Club event September, 1974

Francis Farms Clambake September 4, 1974

....

-

5

Metacomet Country Club event December 1974

There are, in effect, only three fundraisers at issue. The International Golf Club event was not a fundraiser, but was held to organize Tiernan campaign supporters and workers. There were no proceeds from The International Golf Club event.

As for the Georgetown Club event, the affair was sponsored by the Friends of Tiernan Committee; accordingly, the respondent Tiernan for Congress Committee had no reporting obligation under the law at that time with respect to the Georgetown Club fundraiser. It appears that the Tiernan for Congress Committee later took responsibility for the liabilities of the Friends of Tiernan Committee. Unless the Commission wishes to adopt the rule that a 1974 committee accepting such liabilities is responsible for any reporting errors, it would appear that there is no reason to believe the Tiernan for Congress Committee violated the law. With respect to the St. Patrick's Day fundraiser, the clambake at Francis Farms and the event held at Metacomet Golf Club, according to Mr. Clement, all receipts from those fundraisers were reported to the Commission either in the aggregate as unitemized receipts of contributions less than \$100 or else were reported as itemized receipts. However, the proceeds were not broken down by individual fundraising event.

In the records provided to us in response to our subpoena, the proceeds gathered through the St. Patrick's Day fundraiser and the Francis Farms clambake are documented by ticket lists as well as by cancelled checks. There were no collections taken at these affairs nor were there sales of souvenirs or other items. With respect to the Metacomet Country Club fundraiser, there are only cancelled checks which appear by their dates to be connected with that event. Only one check in this group indicates on its face that it is for the fundraiser.