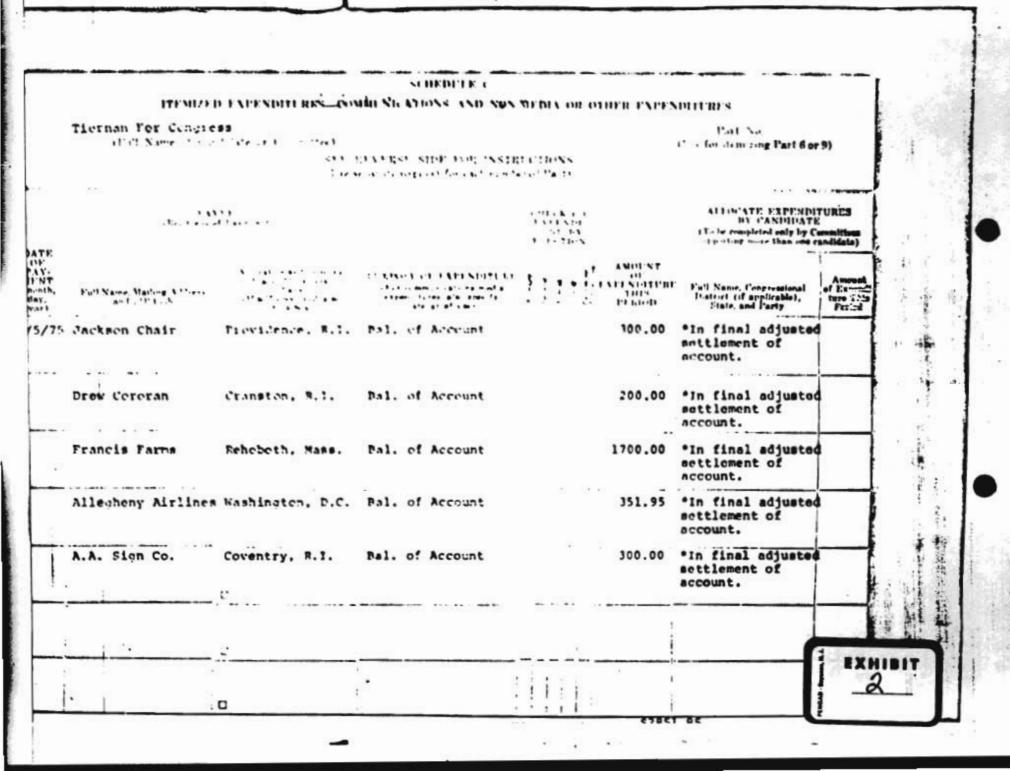

#### II. Reporting of individual contributions.

There are numerous references in the Tiernan for Congress filings to fund raising expenses, which suggest fund raising functions for which tickets may have been sold. See, for example, the expenses listed for the Internaional Golf Club, Exhibit 3, and as well expenses listed for the Georgetown Club, Exhibit 1. However, a search of the records indicates no reporting of the sale and purchase of tickets, which I presume would constitute individual contributions. It is my understanding that such ticket sales, if they occurred, must be reported.

#### II. Reporting of individual contributions.

There are numerous references in the Tiernan for Congress filings to fund raising expenses, which suggest fund raising functions for which tickets may have been sold. See, for example, the expenses listed for the Internaional Golf Club, Exhibit 37, and as well expenses listed for the Georgetown Club, Exhibit 1. However, a search of the records indicates no reporting of the sale and purchase of tickets, which I presume would constitute individual contributions. It is my understanding that such ticket sales, if they occurred, must be reported.