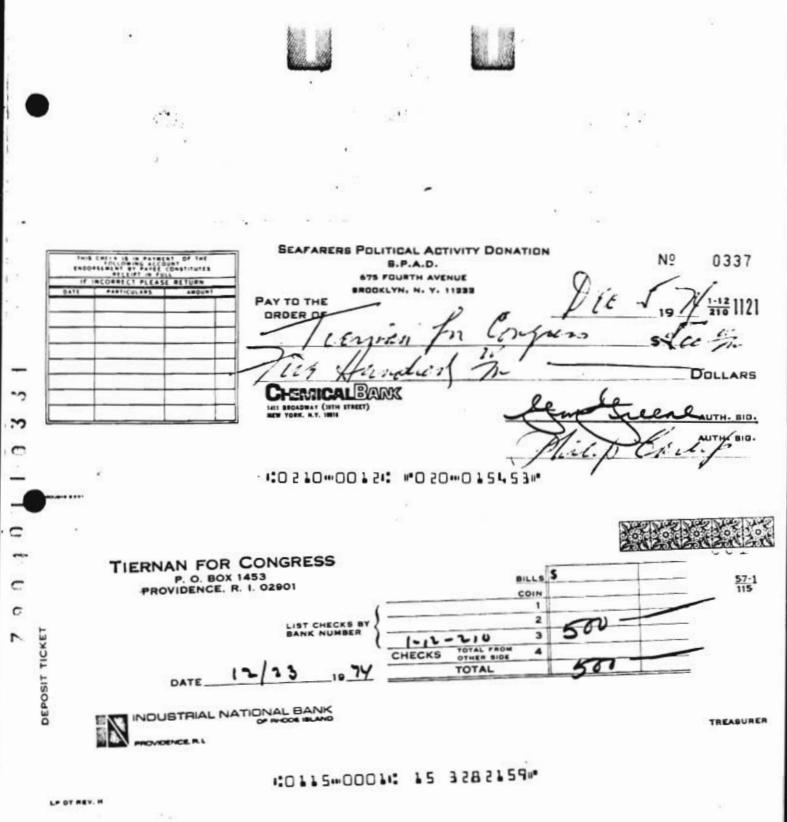

In the records provided to us in response to our subpoena, the proceeds gathered through the St. Patrick's Day fundraiser and the Francis Farms clambake are documented by ticket lists as well as by cancelled checks. There were no collections taken at these affairs nor were there sales of souvenirs or other items. With respect to the Metacomet Country Club fundraiser, there are only cancelled checks which appear by their dates to be connected with that event. Only one check in this group indicates on its face that it is for the fundraiser.

\*Attached also is a June 10, 1974 report of the Friends of Tiernan wherein \$8,850 is listed as the proceeds from the sale of tickets without description of the type of event.

00110100

7

Tiernan for Congress Committee January 31, 1975 B) \$1,718.70 - International Golf Expenditures 1) Club - No date 2) \$482. - Melacomet C.C. No date \$2,343.50 - Francis Farms 3) September, 1974 4) \$1,303.80 - Georgetown Club September, 1974 Contributions