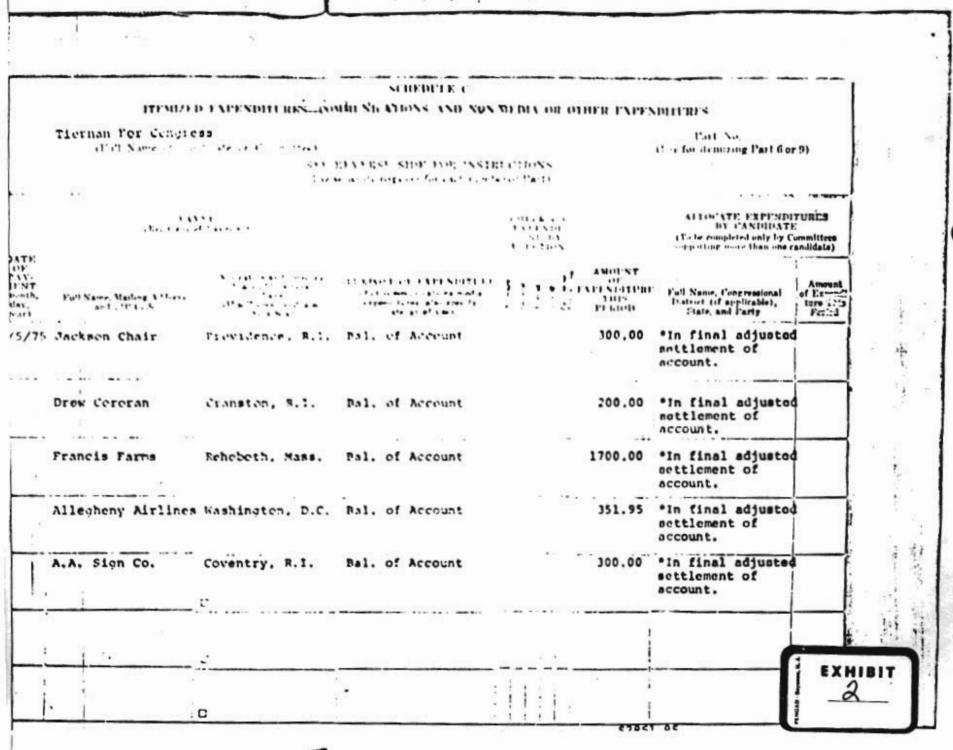

With specific regard to Allegheny Airlines, I would further note that Schedule C of the Tiernan for Congress Committee submission received on July 15, 1975, indicates that money was paid to Allegheny Airlines in "final adjusted settlement of account." See Exhibit 2. This appears to me to be inconsistent with the amended Schedule E submitted later, Exhibit 1, and is, as well, as in the case of other corporations Federal Election Commission Page 3 February 23, 1978