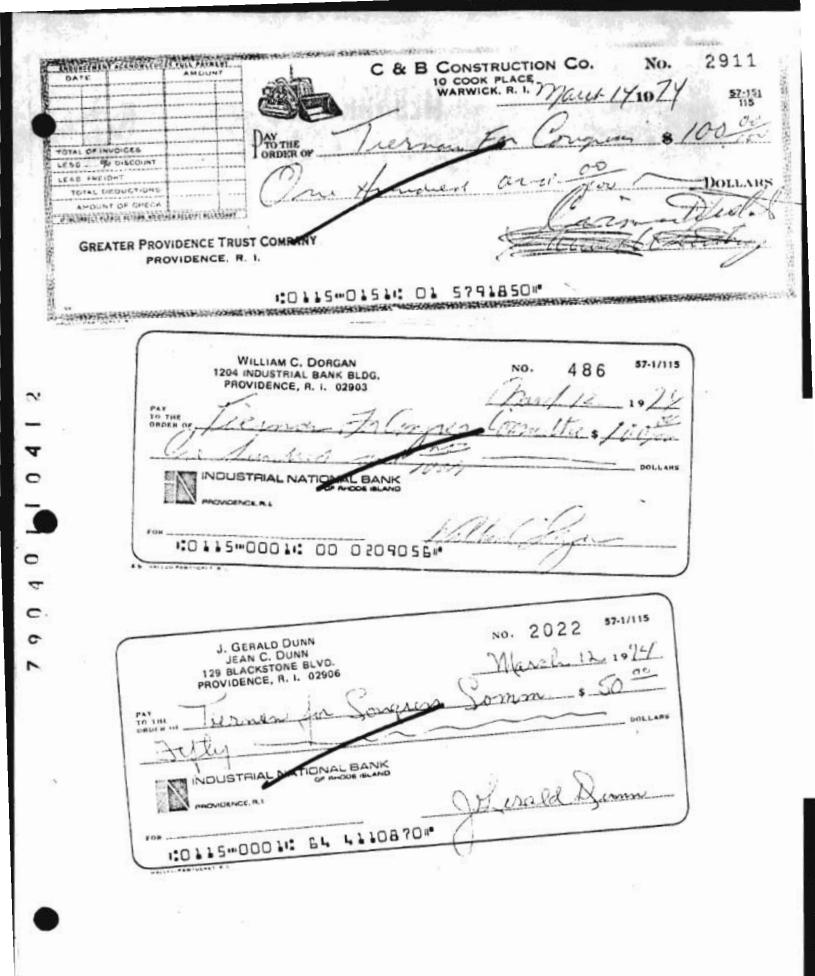

In the records provided to us in response to our subpoena, the proceeds gathered through the St. Patrick's Day fundraiser and the Francis Farms clambake are documented by ticket lists as well as by cancelled checks. There were no collections taken at these affairs nor were there sales of souvenirs or other items. With respect to the Metacomet Country Club fundraiser, there are only cancelled checks which appear by their dates to be connected with that event. Only one check in this group indicates on its face that it is for the fundraiser.

By letter of October 10, 1978, I sent you cancelled check no. 1000, dated December 15, 1974, in the amount of \$482.32, made payable to the Metacomet Country Club, the same representing the expenses of that fundraiser. Enclosed, also, find cancelled check in the amount of \$1,700, dated March 21, 1975, made payable to Francis Farms for that fundraiser.

William C. Oldaker, General Counsel October 10, 1978 Page 2

Enclosed find cancelled check No. 1000 dated December 15, 1974, in the amount of \$482.32 made payable to the Metacomet Country Club, the same representing the expenses of that fundraiser. Enclosed, also, find cancelled check in the amount of \$1,700.00 dated March 21, 1975, made payable to Francis Farms for that fundraiser.

F. Thomas O'Halloran Treasurer, Tiernan for Congress Committee

FTO'H:md Enclosures F. Thomas O' Hallovan Attorney at Saw 506 Industrial Bank Bldg. Providence. R. J. 02903

.....

13

Washington, D.C. 20463

Constant of Mara 10115-00011 15 3285159- 20 1000011011 1000001 1000001 2 - hours apren \$1,700.00 -DOLLARS 1-12 No. 1017 19 75 March 21 ONE THOUSAND SEVEN HUNDRED AND NO/100-----*LIERNAN FOR CONGRESS* INDUSTRIAL NATIONAL BANK Francis Farms PROVIDERICE, R. I. 02901 P. O. BOX 1453 UPER OF

"000000" B2BL" A MULLINERABURER **OLLARS** 1000 \$ 482 ra Š. Duck C D L in aus "0115.0001: 15 3282154" 16 Mitaune Couly TIERNAN FOR CONGRESS INDUSTRIAL NATIONAL BANK PROVIDENCE, R. I. 02001 P. O. BOX 1453 PROVIDENCE R.L O THE 