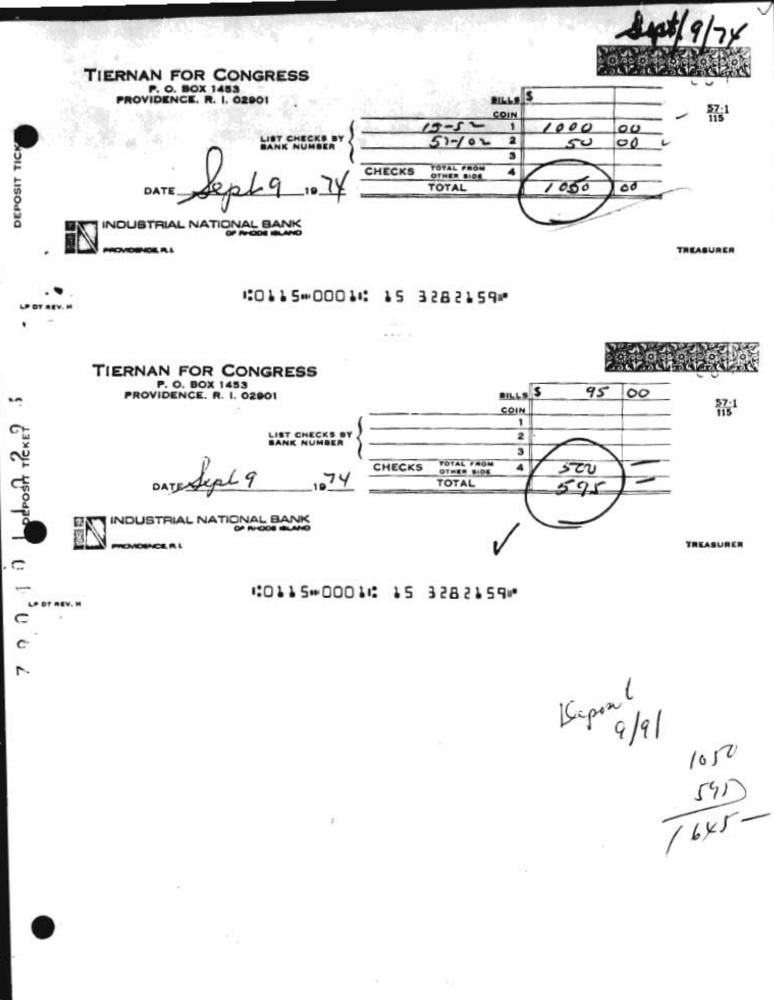

According to information provided by Mr. O'Halloran and by Mr. Edward Clement, the Tiernan campaign manager, the dates of the events were as follows:

> St. Patrick's fundraiser March 1974

International Golf Club event August 1974

Georgetown Club event September, 1974

Francis Farms Clambake September 4, 1974

....

-

5

Metacomet Country Club event December 1974

There are, in effect, only three fundraisers at issue. The International Golf Club event was not a fundraiser, but was held to organize Tiernan campaign supporters and workers. There were no proceeds from The International Golf Club event.

As for the Georgetown Club event, the affair was sponsored by the Friends of Tiernan Committee; accordingly, the respondent Tiernan for Congress Committee had no reporting obligation under the law at that time with respect to the Georgetown Club fundraiser. It appears that the Tiernan for Congress Committee later took responsibility for the liabilities of the Friends of Tiernan Committee. Unless the Commission wishes to adopt the rule that a 1974 committee accepting such liabilities is responsible for any reporting errors, it would appear that there is no reason to believe the Tiernan for Congress Committee violated the law. With respect to the St. Patrick's Day fundraiser, the clambake at Francis Farms and the event held at Metacomet Golf Club, according to Mr. Clement, all receipts from those fundraisers were reported to the Commission either in the aggregate as unitemized receipts of contributions less than \$100 or else were reported as itemized receipts. However, the proceeds were not broken down by individual fundraising event.