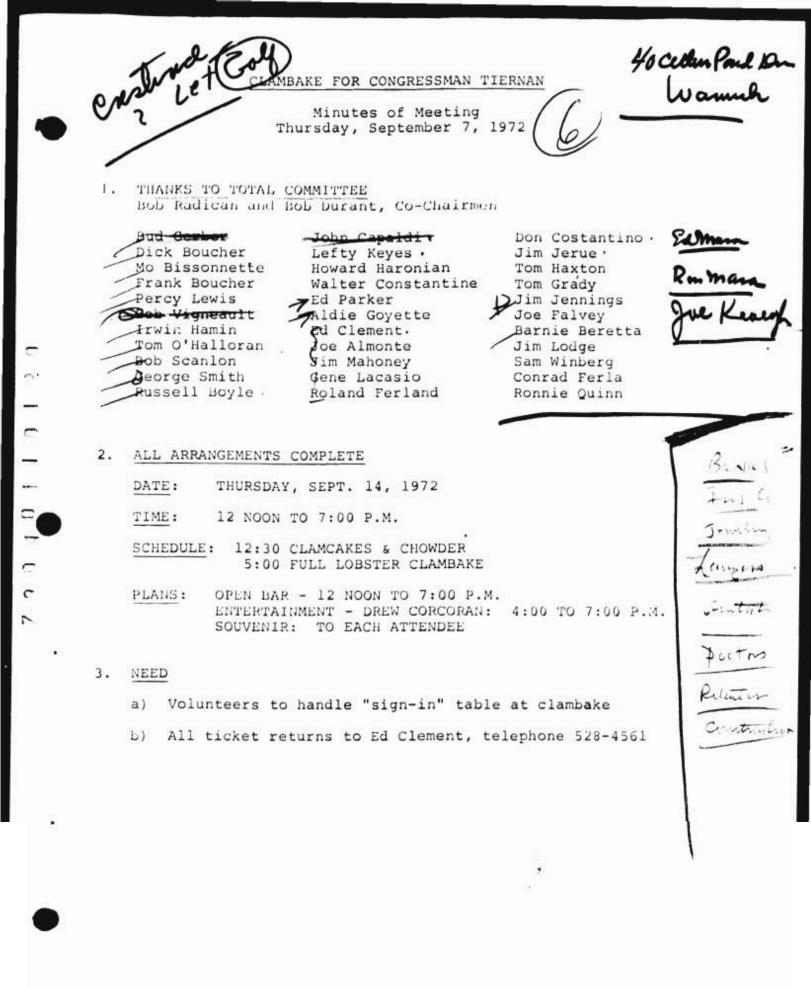

According to information provided by Mr. O'Halloran and by Mr. Edward Clement, the Tiernan campaign manager, the dates of the events were as follows:

> St. Patrick's fundraiser March 1974

International Golf Club event August 1974

Georgetown Club event September, 1974

Francis Farms Clambake September 4, 1974

....

-

5

Metacomet Country Club event December 1974

There are, in effect, only three fundraisers at issue. The International Golf Club event was not a fundraiser, but was held to organize Tiernan campaign supporters and workers. There were no proceeds from The International Golf Club event.

As for the Georgetown Club event, the affair was sponsored by the Friends of Tiernan Committee; accordingly, the respondent Tiernan for Congress Committee had no reporting obligation under the law at that time with respect to the Georgetown Club fundraiser. It appears that the Tiernan for Congress Committee later took responsibility for the liabilities of the Friends of Tiernan Committee. Unless the Commission wishes to adopt the rule that a 1974 committee accepting such liabilities is responsible for any reporting errors, it would appear that there is no reason to believe the Tiernan for Congress Committee violated the law. With respect to the St. Patrick's Day fundraiser, the clambake at Francis Farms and the event held at Metacomet Golf Club, according to Mr. Clement, all receipts from those fundraisers were reported to the Commission either in the aggregate as unitemized receipts of contributions less than \$100 or else were reported as itemized receipts. However, the proceeds were not broken down by individual fundraising event.