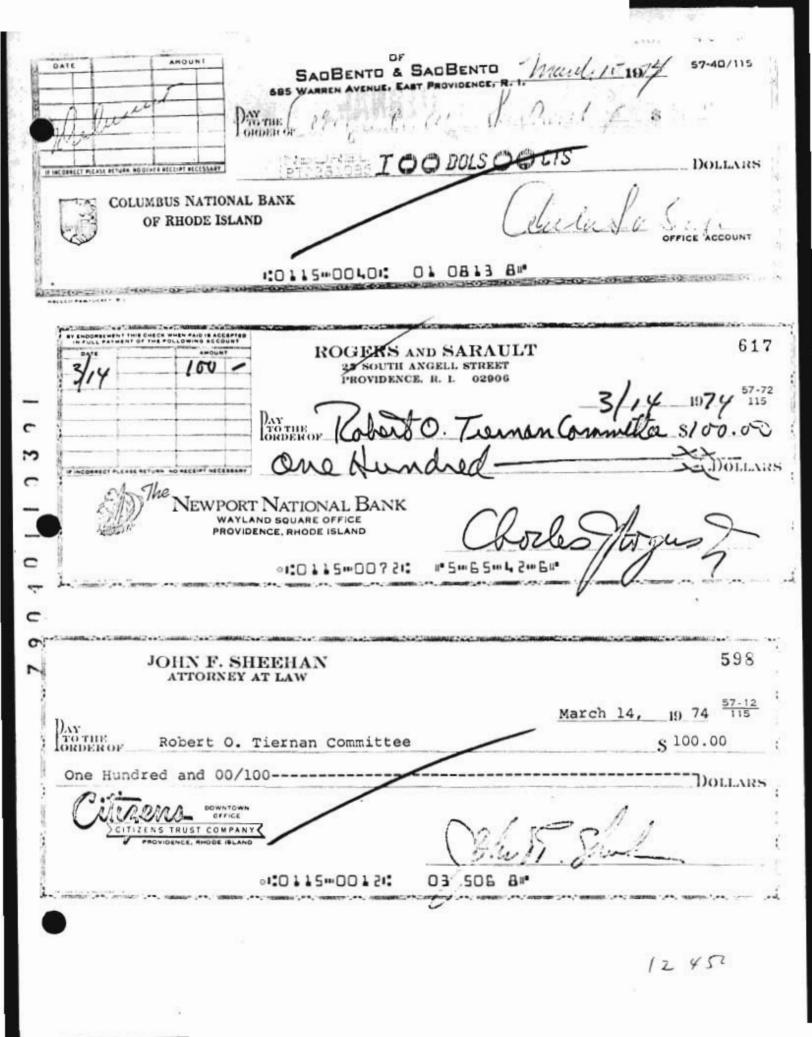

According to information provided by Mr. O'Halloran and by Mr. Edward Clement, the Tiernan campaign manager, the dates of the events were as follows:

> St. Patrick's fundraiser March 1974

International Golf Club event August 1974

Georgetown Club event September, 1974

Francis Farms Clambake September 4, 1974

....

-

5

Metacomet Country Club event December 1974

There are, in effect, only three fundraisers at issue. The International Golf Club event was not a fundraiser, but was held to organize Tiernan campaign supporters and workers. There were no proceeds from The International Golf Club event.

As for the Georgetown Club event, the affair was sponsored by the Friends of Tiernan Committee; accordingly, the respondent Tiernan for Congress Committee had no reporting obligation under the law at that time with respect to the Georgetown Club fundraiser. It appears that the Tiernan for Congress Committee later took responsibility for the liabilities of the Friends of Tiernan Committee. Unless the Commission wishes to adopt the rule that a 1974 committee accepting such liabilities is responsible for any reporting errors, it would appear that there is no reason to believe the Tiernan for Congress Committee violated the law. With respect to the St. Patrick's Day fundraiser, the clambake at Francis Farms and the event held at Metacomet Golf Club, according to Mr. Clement, all receipts from those fundraisers were reported to the Commission either in the aggregate as unitemized receipts of contributions less than \$100 or else were reported as itemized receipts. However, the proceeds were not broken down by individual fundraising event.

In the records provided to us in response to our subpoena, the proceeds gathered through the St. Patrick's Day fundraiser and the Francis Farms clambake are documented by ticket lists as well as by cancelled checks. There were no collections taken at these affairs nor were there sales of souvenirs or other items. With respect to the Metacomet Country Club fundraiser, there are only cancelled checks which appear by their dates to be connected with that event. Only one check in this group indicates on its face that it is for the fundraiser.