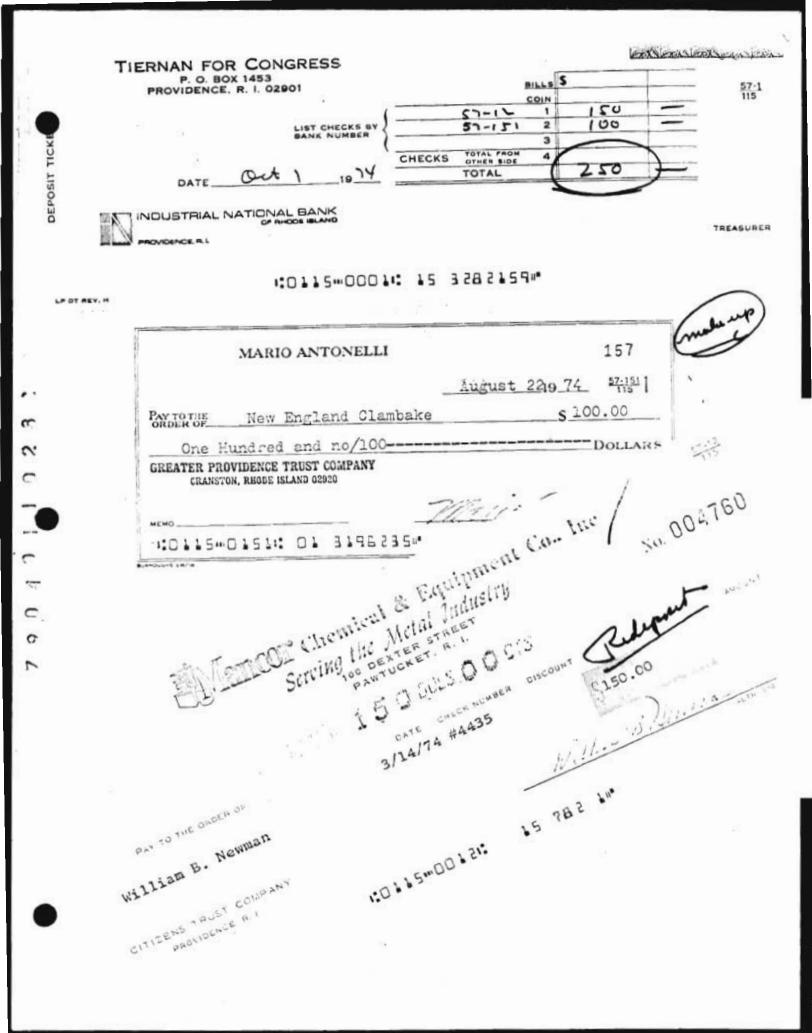

According to information provided by Mr. O'Halloran and by Mr. Edward Clement, the Tiernan campaign manager, the dates of the events were as follows:

> St. Patrick's fundraiser March 1974

International Golf Club event August 1974

Georgetown Club event September, 1974

Francis Farms Clambake September 4, 1974

....

-

5

Metacomet Country Club event December 1974

There are, in effect, only three fundraisers at issue. The International Golf Club event was not a fundraiser, but was held to organize Tiernan campaign supporters and workers. There were no proceeds from The International Golf Club event.

As for the Georgetown Club event, the affair was sponsored by the Friends of Tiernan Committee; accordingly, the respondent Tiernan for Congress Committee had no reporting obligation under the law at that time with respect to the Georgetown Club fundraiser. It appears that the Tiernan for Congress Committee later took responsibility for the liabilities of the Friends of Tiernan Committee. Unless the Commission wishes to adopt the rule that a 1974 committee accepting such liabilities is responsible for any reporting errors, it would appear that there is no reason to believe the Tiernan for Congress Committee violated the law. With respect to the St. Patrick's Day fundraiser, the clambake at Francis Farms and the event held at Metacomet Golf Club, according to Mr. Clement, all receipts from those fundraisers were reported to the Commission either in the aggregate as unitemized receipts of contributions less than \$100 or else were reported as itemized receipts. However, the proceeds were not broken down by individual fundraising event.

In the records provided to us in response to our subpoena, the proceeds gathered through the St. Patrick's Day fundraiser and the Francis Farms clambake are documented by ticket lists as well as by cancelled checks. There were no collections taken at these affairs nor were there sales of souvenirs or other items. With respect to the Metacomet Country Club fundraiser, there are only cancelled checks which appear by their dates to be connected with that event. Only one check in this group indicates on its face that it is for the fundraiser.