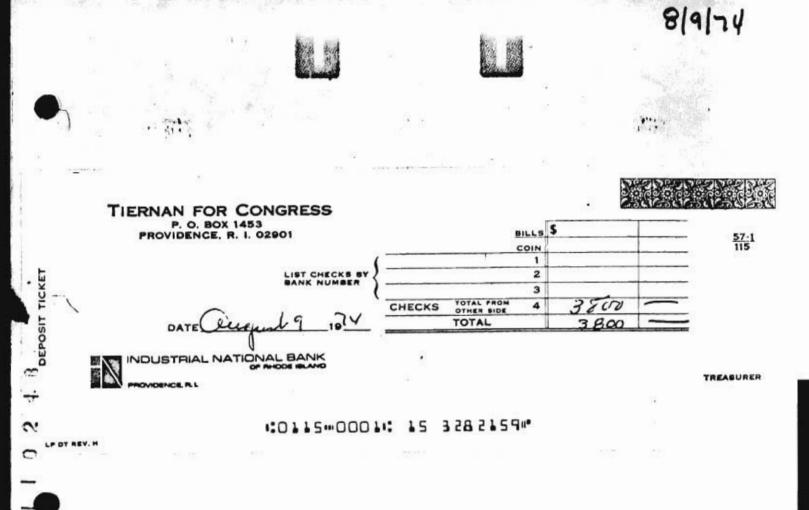

According to information provided by Mr. O'Halloran and by Mr. Edward Clement, the Tiernan campaign manager, the dates of the events were as follows:

> St. Patrick's fundraiser March 1974

International Golf Club event August 1974

Georgetown Club event September, 1974

Francis Farms Clambake September 4, 1974

....

-

5

Metacomet Country Club event December 1974

There are, in effect, only three fundraisers at issue. The International Golf Club event was not a fundraiser, but was held to organize Tiernan campaign supporters and workers. There were no proceeds from The International Golf Club event.

As for the Georgetown Club event, the affair was sponsored by the Friends of Tiernan Committee; accordingly, the respondent Tiernan for Congress Committee had no reporting obligation under the law at that time with respect to the Georgetown Club fundraiser. It appears that the Tiernan for Congress Committee later took responsibility for the liabilities of the Friends of Tiernan Committee. Unless the Commission wishes to adopt the rule that a 1974 committee accepting such liabilities is responsible for any reporting errors, it would appear that there is no reason to believe the Tiernan for Congress Committee violated the law. With respect to the St. Patrick's Day fundraiser, the clambake at Francis Farms and the event held at Metacomet Golf Club, according to Mr. Clement, all receipts from those fundraisers were reported to the Commission either in the aggregate as unitemized receipts of contributions less than \$100 or else were reported as itemized receipts. However, the proceeds were not broken down by individual fundraising event.