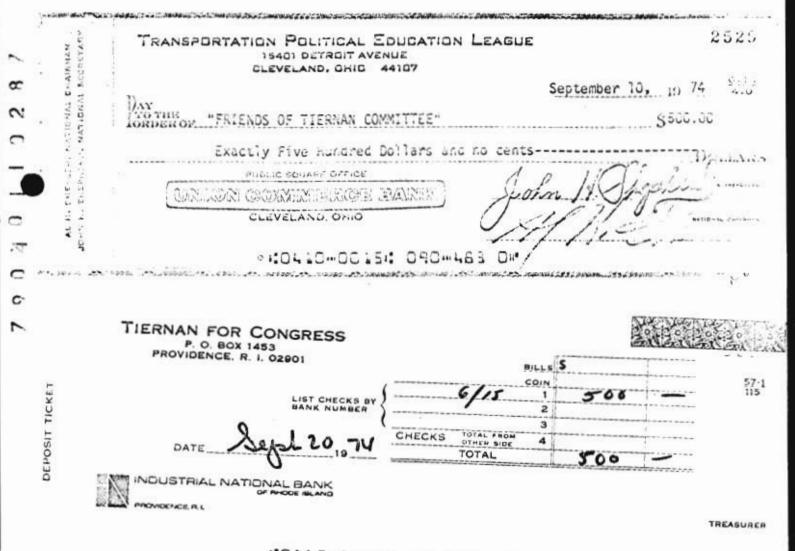

According to information provided by Mr. O'Halloran and by Mr. Edward Clement, the Tiernan campaign manager, the dates of the events were as follows:

> St. Patrick's fundraiser March 1974

International Golf Club event August 1974

Georgetown Club event September, 1974

Francis Farms Clambake September 4, 1974

....

-

5

Metacomet Country Club event December 1974

There are, in effect, only three fundraisers at issue. The International Golf Club event was not a fundraiser, but was held to organize Tiernan campaign supporters and workers. There were no proceeds from The International Golf Club event.

As for the Georgetown Club event, the affair was sponsored by the Friends of Tiernan Committee; accordingly, the respondent Tiernan for Congress Committee had no reporting obligation under the law at that time with respect to the Georgetown Club fundraiser. It appears that the Tiernan for Congress Committee later took responsibility for the liabilities of the Friends of Tiernan Committee. Unless the Commission wishes to adopt the rule that a 1974 committee accepting such liabilities is responsible for any reporting errors, it would appear that there is no reason to believe the Tiernan for Congress Committee violated the law. With respect to the St. Patrick's Day fundraiser, the clambake at Francis Farms and the event held at Metacomet Golf Club, according to Mr. Clement, all receipts from those fundraisers were reported to the Commission either in the aggregate as unitemized receipts of contributions less than \$100 or else were reported as itemized receipts. However, the proceeds were not broken down by individual fundraising event.