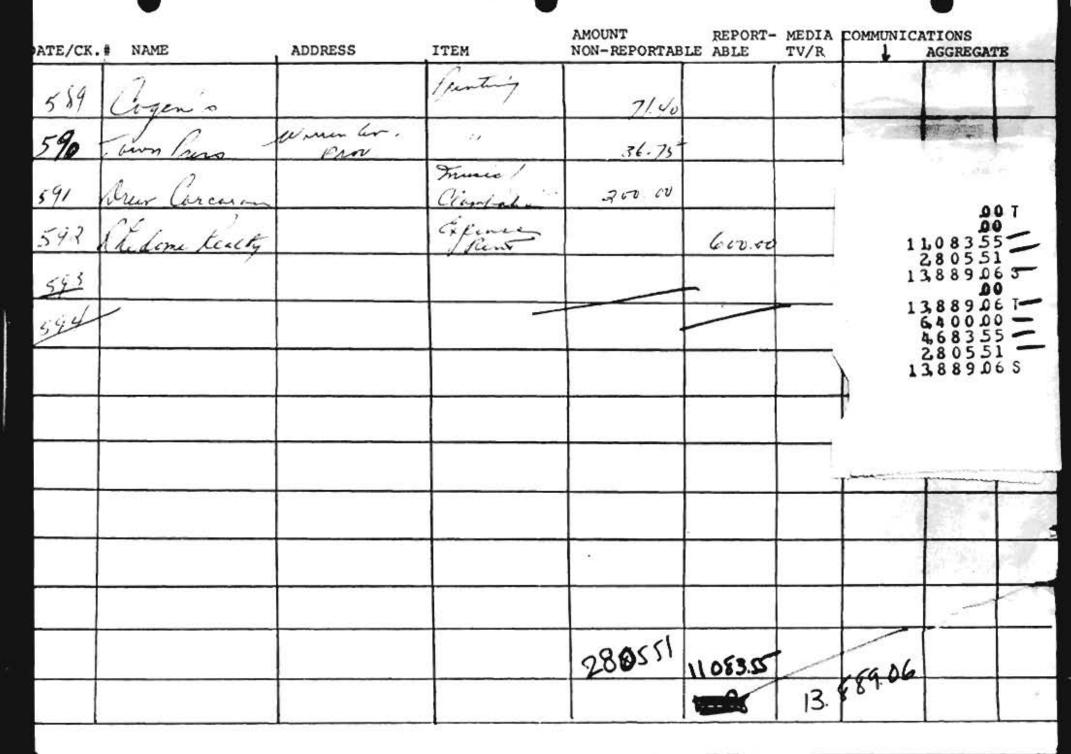

- A) <u>Tiernan for Congress Committee</u> June 10, 1974 <u>Expenditures</u> \$3,999.17 for March 1974 fundraiser <u>Contributions</u>
  - A) unitemized \$16,305.00
  - B) individual no pattern corresponding to an event

\*Attached also is a June 10, 1974 report of the Friends of Tiernan wherein \$8,850 is listed as the proceeds from the sale of tickets without description of the type of event.

00110100

7

Tiernan for Congress Committee January 31, 1975 B) \$1,718.70 - International Golf Expenditures 1) Club - No date 2) \$482. - Melacomet C.C. No date \$2,343.50 - Francis Farms 3) September, 1974 4) \$1,303.80 - Georgetown Club September, 1974 Contributions

2

A) unitemized - \$8,748.00

. .

• •

5

0

----

.....

C

1

C

C

r.

B) individual - no pattern corresponding to an event

On the face of the filed reports, the unitemized receipts would appear to correspond with the noted fundraising events and thus account for individual contributions received which do reach the threshold reporting requirements.