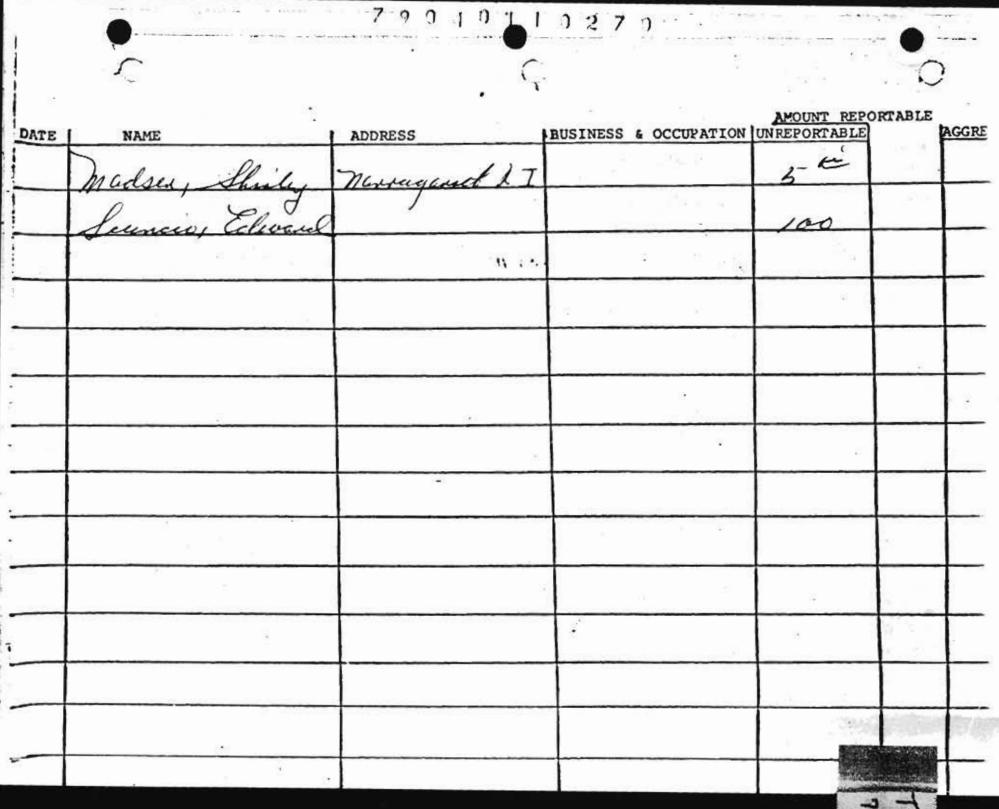

According to information provided by Mr. O'Halloran and by Mr. Edward Clement, the Tiernan campaign manager, the dates of the events were as follows:

> St. Patrick's fundraiser March 1974

International Golf Club event August 1974

Georgetown Club event September, 1974

Francis Farms Clambake September 4, 1974

....

-

5

Metacomet Country Club event December 1974

There are, in effect, only three fundraisers at issue. The International Golf Club event was not a fundraiser, but was held to organize Tiernan campaign supporters and workers. There were no proceeds from The International Golf Club event.

As for the Georgetown Club event, the affair was sponsored by the Friends of Tiernan Committee; accordingly, the respondent Tiernan for Congress Committee had no reporting obligation under the law at that time with respect to the Georgetown Club fundraiser. It appears that the Tiernan for Congress Committee later took responsibility for the liabilities of the Friends of Tiernan Committee. Unless the Commission wishes to adopt the rule that a 1974 committee accepting such liabilities is responsible for any reporting errors, it would appear that there is no reason to believe the Tiernan for Congress Committee violated the law. With respect to the St. Patrick's Day fundraiser, the clambake at Francis Farms and the event held at Metacomet Golf Club, according to Mr. Clement, all receipts from those fundraisers were reported to the Commission either in the aggregate as unitemized receipts of contributions less than \$100 or else were reported as itemized receipts. However, the proceeds were not broken down by individual fundraising event.

In the records provided to us in response to our subpoena, the proceeds gathered through the St. Patrick's Day fundraiser and the Francis Farms clambake are documented by ticket lists as well as by cancelled checks. There were no collections taken at these affairs nor were there sales of souvenirs or other items. With respect to the Metacomet Country Club fundraiser, there are only cancelled checks which appear by their dates to be connected with that event. Only one check in this group indicates on its face that it is for the fundraiser.