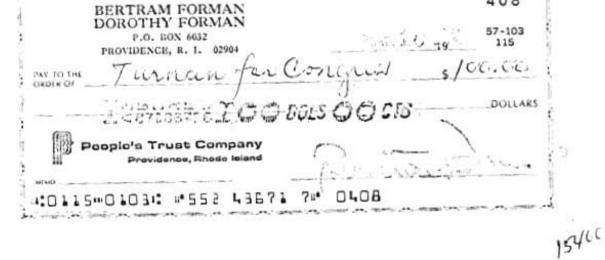

According to information provided by Mr. O'Halloran and by Mr. Edward Clement, the Tiernan campaign manager, the dates of the events were as follows:

> St. Patrick's fundraiser March 1974

International Golf Club event August 1974

Georgetown Club event September, 1974

Francis Farms Clambake September 4, 1974

....

-

5

Metacomet Country Club event December 1974

There are, in effect, only three fundraisers at issue. The International Golf Club event was not a fundraiser, but was held to organize Tiernan campaign supporters and workers. There were no proceeds from The International Golf Club event.

As for the Georgetown Club event, the affair was sponsored by the Friends of Tiernan Committee; accordingly, the respondent Tiernan for Congress Committee had no reporting obligation under the law at that time with respect to the Georgetown Club fundraiser. It appears that the Tiernan for Congress Committee later took responsibility for the liabilities of the Friends of Tiernan Committee. Unless the Commission wishes to adopt the rule that a 1974 committee accepting such liabilities is responsible for any reporting errors, it would appear that there is no reason to believe the Tiernan for Congress Committee violated the law. With respect to the St. Patrick's Day fundraiser, the clambake at Francis Farms and the event held at Metacomet Golf Club, according to Mr. Clement, all receipts from those fundraisers were reported to the Commission either in the aggregate as unitemized receipts of contributions less than \$100 or else were reported as itemized receipts. However, the proceeds were not broken down by individual fundraising event.

In the records provided to us in response to our subpoena, the proceeds gathered through the St. Patrick's Day fundraiser and the Francis Farms clambake are documented by ticket lists as well as by cancelled checks. There were no collections taken at these affairs nor were there sales of souvenirs or other items. With respect to the Metacomet Country Club fundraiser, there are only cancelled checks which appear by their dates to be connected with that event. Only one check in this group indicates on its face that it is for the fundraiser.