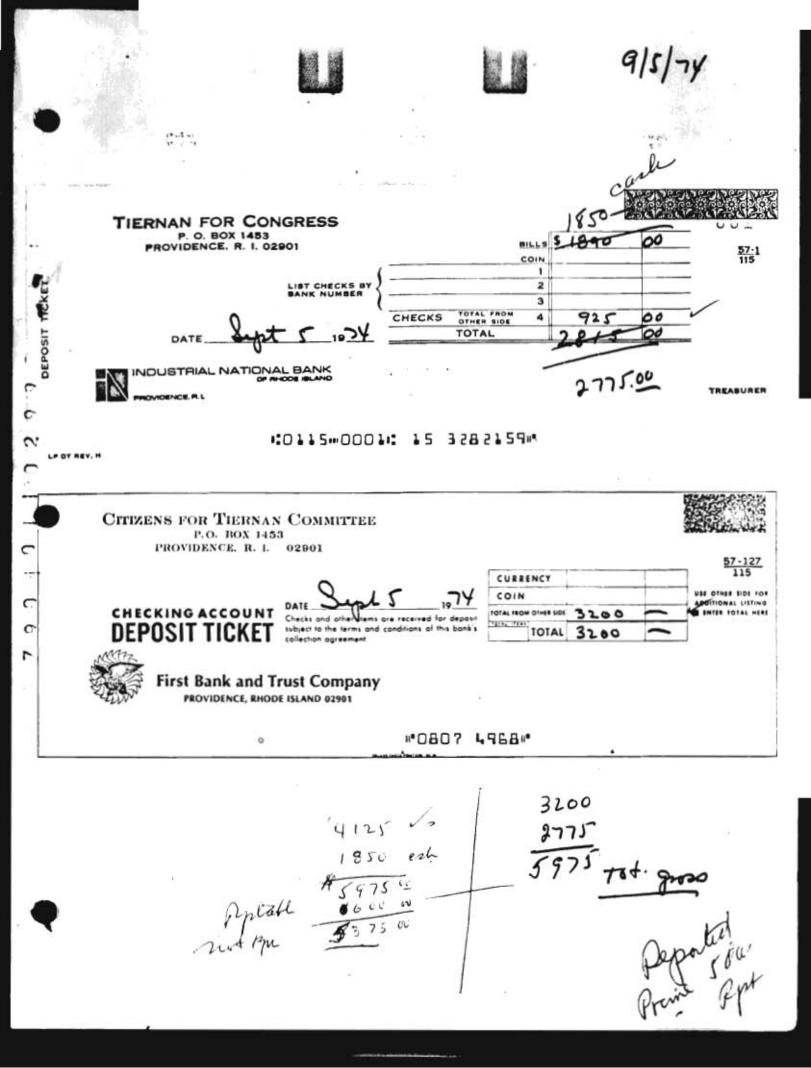

According to information provided by Mr. O'Halloran and by Mr. Edward Clement, the Tiernan campaign manager, the dates of the events were as follows:

> St. Patrick's fundraiser March 1974

International Golf Club event August 1974

Georgetown Club event September, 1974

Francis Farms Clambake September 4, 1974

....

-

5

Metacomet Country Club event December 1974

There are, in effect, only three fundraisers at issue. The International Golf Club event was not a fundraiser, but was held to organize Tiernan campaign supporters and workers. There were no proceeds from The International Golf Club event.

As for the Georgetown Club event, the affair was sponsored by the Friends of Tiernan Committee; accordingly, the respondent Tiernan for Congress Committee had no reporting obligation under the law at that time with respect to the Georgetown Club fundraiser. It appears that the Tiernan for Congress Committee later took responsibility for the liabilities of the Friends of Tiernan Committee. Unless the Commission wishes to adopt the rule that a 1974 committee accepting such liabilities is responsible for any reporting errors, it would appear that there is no reason to believe the Tiernan for Congress Committee violated the law. With respect to the St. Patrick's Day fundraiser, the clambake at Francis Farms and the event held at Metacomet Golf Club, according to Mr. Clement, all receipts from those fundraisers were reported to the Commission either in the aggregate as unitemized receipts of contributions less than \$100 or else were reported as itemized receipts. However, the proceeds were not broken down by individual fundraising event.