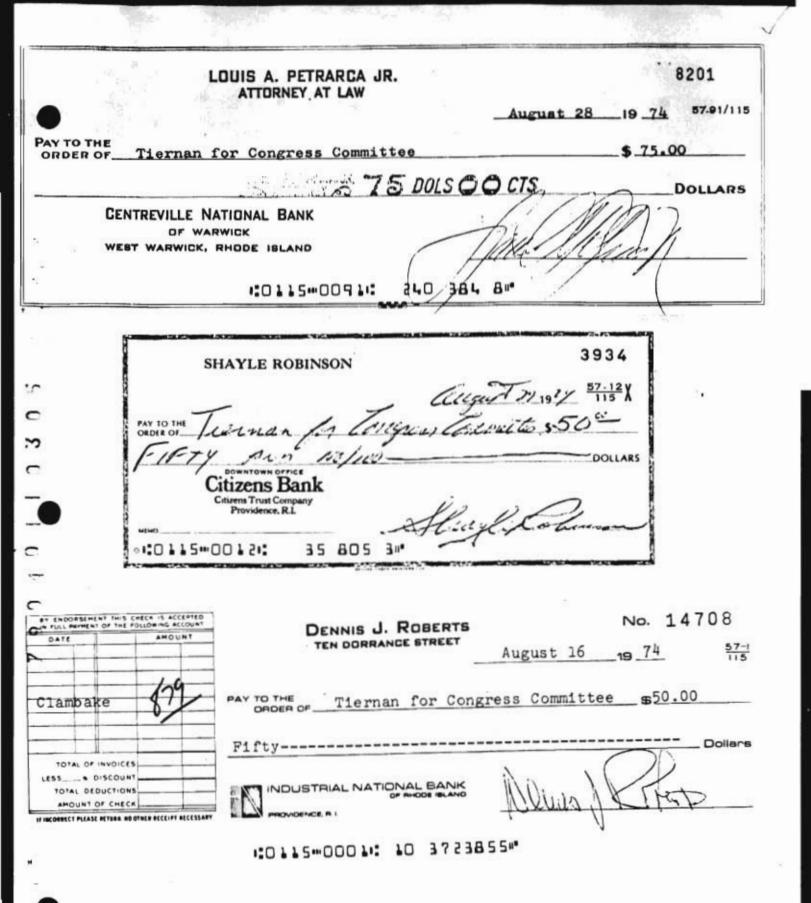

According to information provided by Mr. O'Halloran and by Mr. Edward Clement, the Tiernan campaign manager, the dates of the events were as follows:

> St. Patrick's fundraiser March 1974

International Golf Club event August 1974

Georgetown Club event September, 1974

Francis Farms Clambake September 4, 1974

....

-

5

Metacomet Country Club event December 1974

There are, in effect, only three fundraisers at issue. The International Golf Club event was not a fundraiser, but was held to organize Tiernan campaign supporters and workers. There were no proceeds from The International Golf Club event.

As for the Georgetown Club event, the affair was sponsored by the Friends of Tiernan Committee; accordingly, the respondent Tiernan for Congress Committee had no reporting obligation under the law at that time with respect to the Georgetown Club fundraiser. It appears that the Tiernan for Congress Committee later took responsibility for the liabilities of the Friends of Tiernan Committee. Unless the Commission wishes to adopt the rule that a 1974 committee accepting such liabilities is responsible for any reporting errors, it would appear that there is no reason to believe the Tiernan for Congress Committee violated the law. With respect to the St. Patrick's Day fundraiser, the clambake at Francis Farms and the event held at Metacomet Golf Club, according to Mr. Clement, all receipts from those fundraisers were reported to the Commission either in the aggregate as unitemized receipts of contributions less than \$100 or else were reported as itemized receipts. However, the proceeds were not broken down by individual fundraising event.

In the records provided to us in response to our subpoena, the proceeds gathered through the St. Patrick's Day fundraiser and the Francis Farms clambake are documented by ticket lists as well as by cancelled checks. There were no collections taken at these affairs nor were there sales of souvenirs or other items. With respect to the Metacomet Country Club fundraiser, there are only cancelled checks which appear by their dates to be connected with that event. Only one check in this group indicates on its face that it is for the fundraiser.