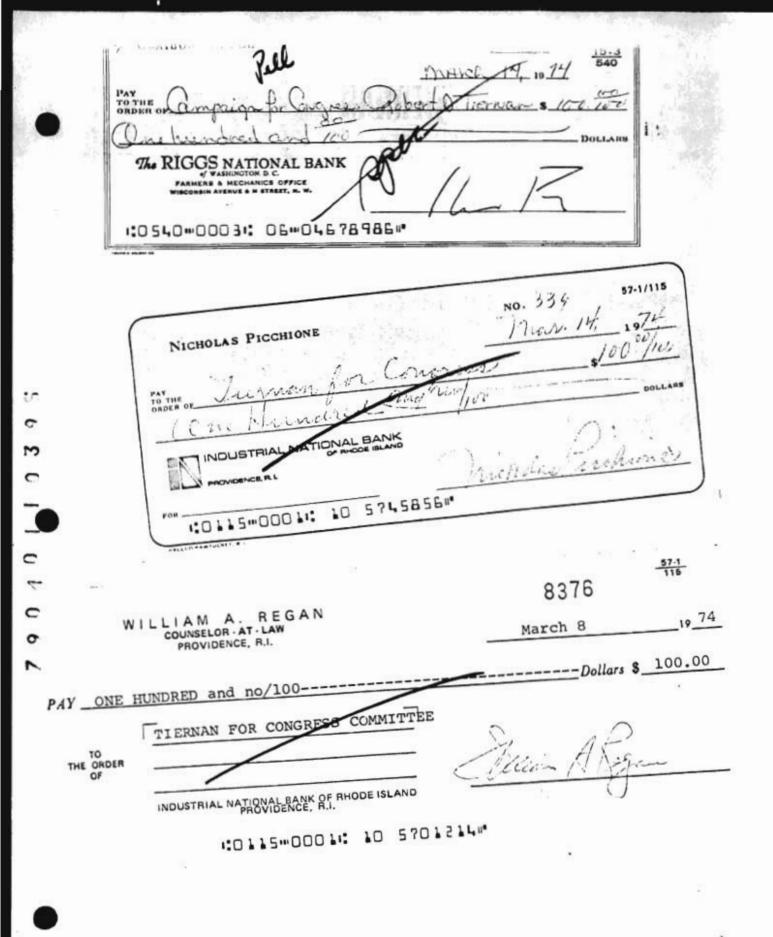

According to information provided by Mr. O'Halloran and by Mr. Edward Clement, the Tiernan campaign manager, the dates of the events were as follows:

> St. Patrick's fundraiser March 1974

International Golf Club event August 1974

Georgetown Club event September, 1974

Francis Farms Clambake September 4, 1974

....

-

5

Metacomet Country Club event December 1974

There are, in effect, only three fundraisers at issue. The International Golf Club event was not a fundraiser, but was held to organize Tiernan campaign supporters and workers. There were no proceeds from The International Golf Club event.

As for the Georgetown Club event, the affair was sponsored by the Friends of Tiernan Committee; accordingly, the respondent Tiernan for Congress Committee had no reporting obligation under the law at that time with respect to the Georgetown Club fundraiser. It appears that the Tiernan for Congress Committee later took responsibility for the liabilities of the Friends of Tiernan Committee. Unless the Commission wishes to adopt the rule that a 1974 committee accepting such liabilities is responsible for any reporting errors, it would appear that there is no reason to believe the Tiernan for Congress Committee violated the law. With respect to the St. Patrick's Day fundraiser, the clambake at Francis Farms and the event held at Metacomet Golf Club, according to Mr. Clement, all receipts from those fundraisers were reported to the Commission either in the aggregate as unitemized receipts of contributions less than \$100 or else were reported as itemized receipts. However, the proceeds were not broken down by individual fundraising event.

In the records provided to us in response to our subpoena, the proceeds gathered through the St. Patrick's Day fundraiser and the Francis Farms clambake are documented by ticket lists as well as by cancelled checks. There were no collections taken at these affairs nor were there sales of souvenirs or other items. With respect to the Metacomet Country Club fundraiser, there are only cancelled checks which appear by their dates to be connected with that event. Only one check in this group indicates on its face that it is for the fundraiser.