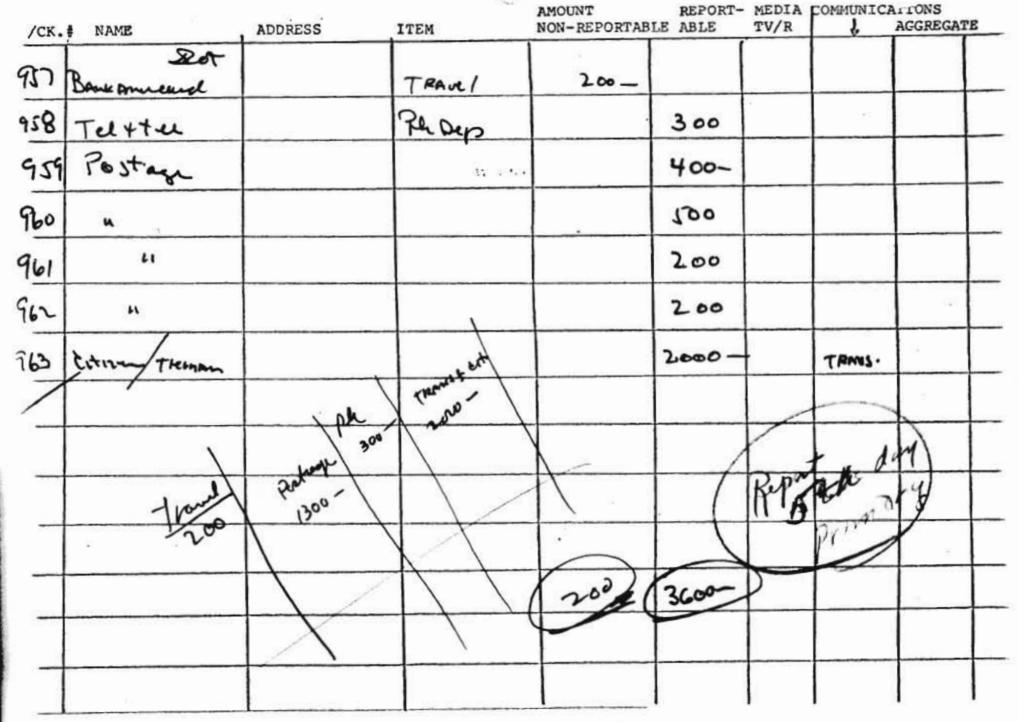

- A) <u>Tiernan for Congress Committee</u> June 10, 1974 <u>Expenditures</u> \$3,999.17 for March 1974 fundraiser <u>Contributions</u>
  - A) unitemized \$16,305.00
  - B) individual no pattern corresponding to an event

\*Attached also is a June 10, 1974 report of the Friends of Tiernan wherein \$8,850 is listed as the proceeds from the sale of tickets without description of the type of event.

00110100

7

Tiernan for Congress Committee January 31, 1975 B) \$1,718.70 - International Golf Expenditures 1) Club - No date 2) \$482. - Melacomet C.C. No date \$2,343.50 - Francis Farms 3) September, 1974 4) \$1,303.80 - Georgetown Club September, 1974 Contributions

C

1

C

C

r.

B) individual - no pattern corresponding to an event

On the face of the filed reports, the unitemized receipts would appear to correspond with the noted fundraising events and thus account for individual contributions received which do reach the threshold reporting requirements.