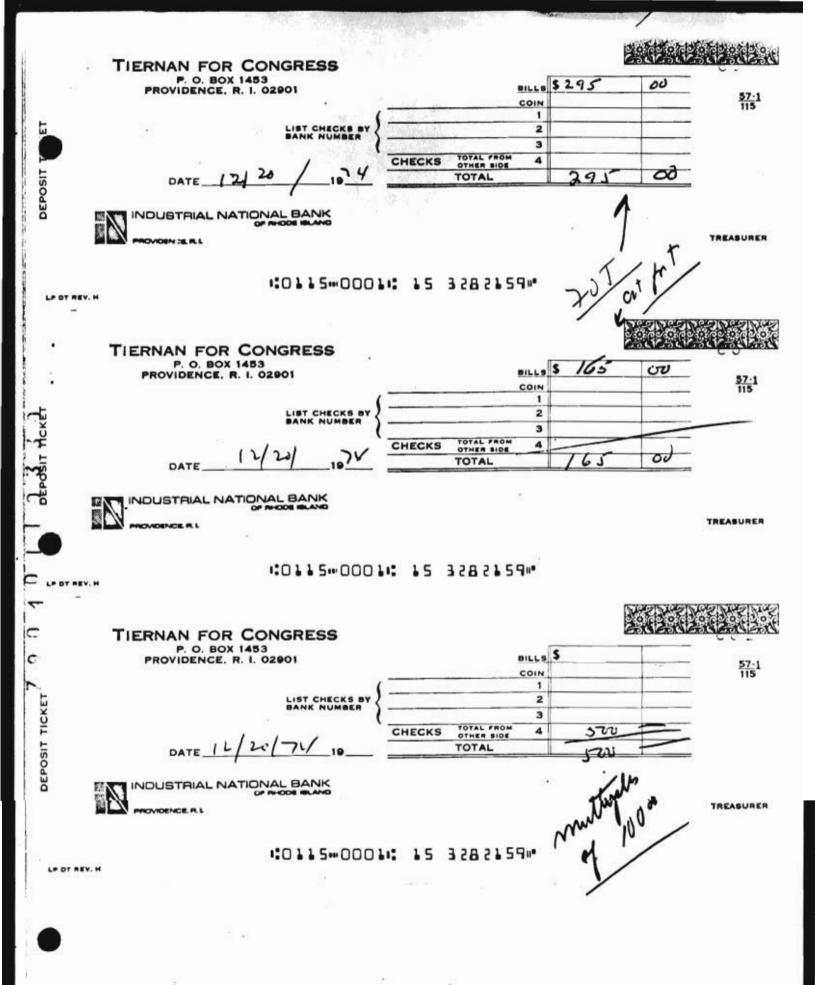

In the records provided to us in response to our subpoena, the proceeds gathered through the St. Patrick's Day fundraiser and the Francis Farms clambake are documented by ticket lists as well as by cancelled checks. There were no collections taken at these affairs nor were there sales of souvenirs or other items. With respect to the Metacomet Country Club fundraiser, there are only cancelled checks which appear by their dates to be connected with that event. Only one check in this group indicates on its face that it is for the fundraiser.

- A) <u>Tiernan for Congress Committee</u> June 10, 1974 <u>Expenditures</u> \$3,999.17 for March 1974 fundraiser <u>Contributions</u>
  - A) unitemized \$16,305.00
  - B) individual no pattern corresponding to an event

\*Attached also is a June 10, 1974 report of the Friends of Tiernan wherein \$8,850 is listed as the proceeds from the sale of tickets without description of the type of event.

00110100

7

Tiernan for Congress Committee January 31, 1975 B) \$1,718.70 - International Golf Expenditures 1) Club - No date 2) \$482. - Melacomet C.C. No date \$2,343.50 - Francis Farms 3) September, 1974 4) \$1,303.80 - Georgetown Club September, 1974 Contributions