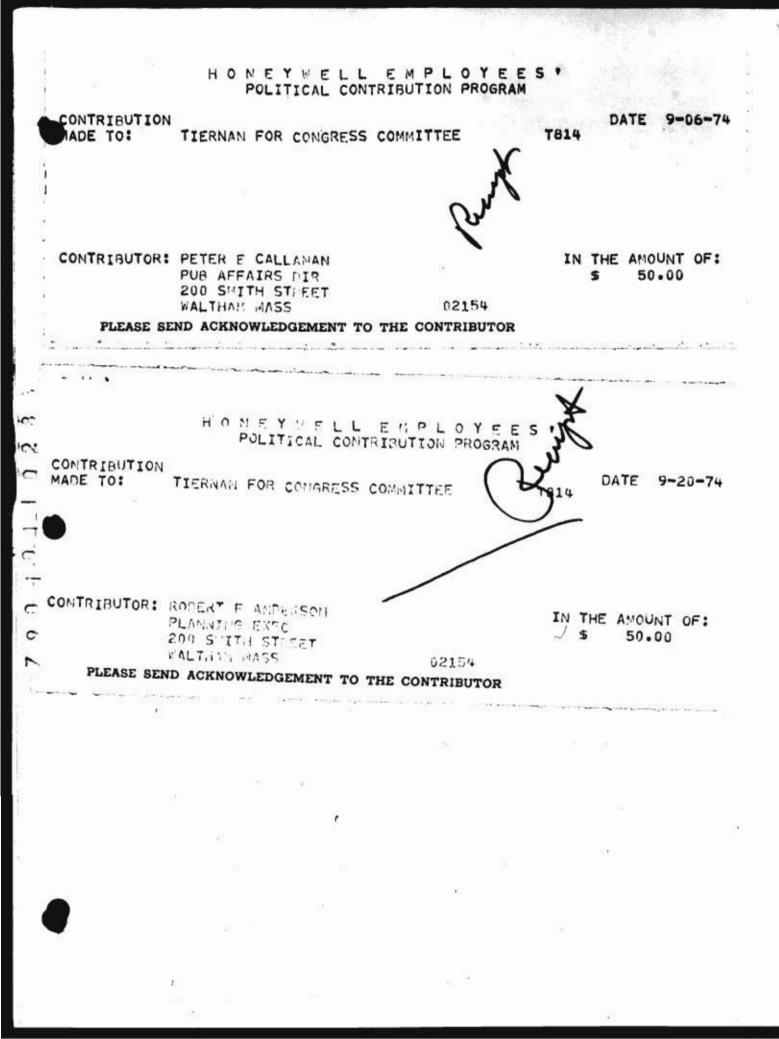

According to information provided by Mr. O'Halloran and by Mr. Edward Clement, the Tiernan campaign manager, the dates of the events were as follows:

> St. Patrick's fundraiser March 1974

International Golf Club event August 1974

Georgetown Club event September, 1974

Francis Farms Clambake September 4, 1974

....

-

5

Metacomet Country Club event December 1974

There are, in effect, only three fundraisers at issue. The International Golf Club event was not a fundraiser, but was held to organize Tiernan campaign supporters and workers. There were no proceeds from The International Golf Club event.

As for the Georgetown Club event, the affair was sponsored by the Friends of Tiernan Committee; accordingly, the respondent Tiernan for Congress Committee had no reporting obligation under the law at that time with respect to the Georgetown Club fundraiser. It appears that the Tiernan for Congress Committee later took responsibility for the liabilities of the Friends of Tiernan Committee. Unless the Commission wishes to adopt the rule that a 1974 committee accepting such liabilities is responsible for any reporting errors, it would appear that there is no reason to believe the Tiernan for Congress Committee violated the law. With respect to the St. Patrick's Day fundraiser, the clambake at Francis Farms and the event held at Metacomet Golf Club, according to Mr. Clement, all receipts from those fundraisers were reported to the Commission either in the aggregate as unitemized receipts of contributions less than \$100 or else were reported as itemized receipts. However, the proceeds were not broken down by individual fundraising event.