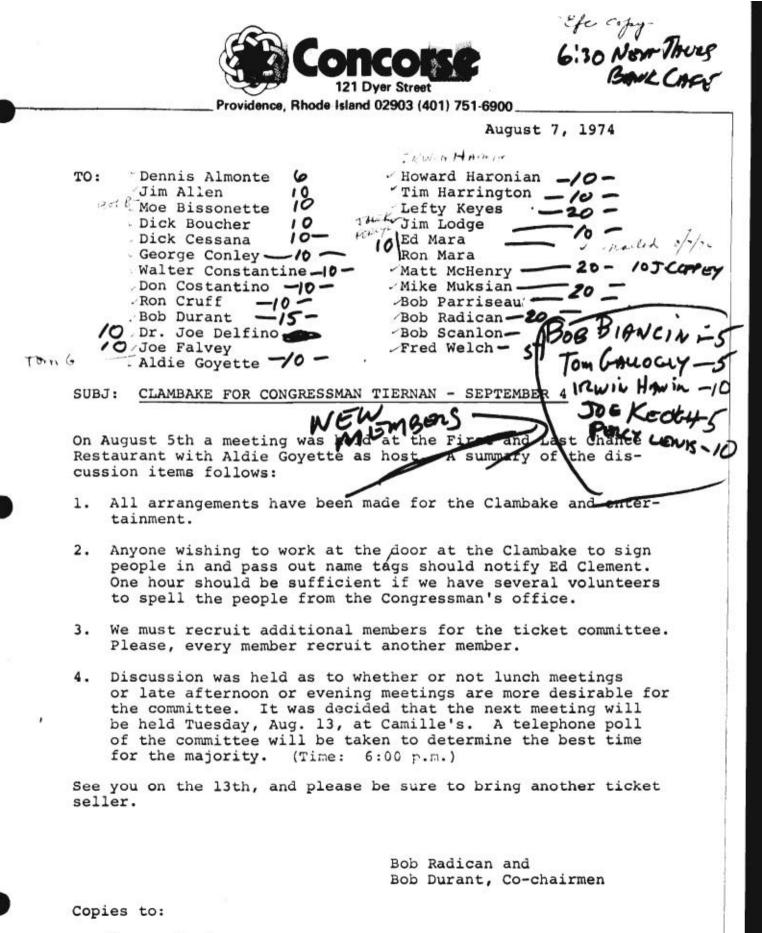

According to information provided by Mr. O'Halloran and by Mr. Edward Clement, the Tiernan campaign manager, the dates of the events were as follows:

> St. Patrick's fundraiser March 1974

International Golf Club event August 1974

Georgetown Club event September, 1974

Francis Farms Clambake September 4, 1974

....

-

5

Metacomet Country Club event December 1974

There are, in effect, only three fundraisers at issue. The International Golf Club event was not a fundraiser, but was held to organize Tiernan campaign supporters and workers. There were no proceeds from The International Golf Club event.

As for the Georgetown Club event, the affair was sponsored by the Friends of Tiernan Committee; accordingly, the respondent Tiernan for Congress Committee had no reporting obligation under the law at that time with respect to the Georgetown Club fundraiser. It appears that the Tiernan for Congress Committee later took responsibility for the liabilities of the Friends of Tiernan Committee. Unless the Commission wishes to adopt the rule that a 1974 committee accepting such liabilities is responsible for any reporting errors, it would appear that there is no reason to believe the Tiernan for Congress Committee violated the law. With respect to the St. Patrick's Day fundraiser, the clambake at Francis Farms and the event held at Metacomet Golf Club, according to Mr. Clement, all receipts from those fundraisers were reported to the Commission either in the aggregate as unitemized receipts of contributions less than \$100 or else were reported as itemized receipts. However, the proceeds were not broken down by individual fundraising event.