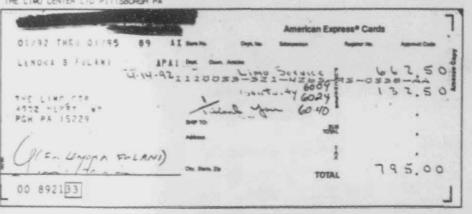

The audit found that the following 14 individuals made expenditures for personal transportation and miscellaneous expenses or for the subsistence of others: Lawrence A. Grigsby, Fred Newman, John B. Opdyke, Cathy Stewart, Marsha Plafkin, David Belmont, Jini L. Berman,

Eleanor Fain, Margaret E. Golden, Jeannine Hahn, James Ross, Nancy Ross', Margaret E.

Tanzosh and Robert Levy. Attachment 1. The following chart includes the date of the expenses, the range of expenses, the highest aggregate excessive amount, the date of the highest excessive amount, and the total excessive amounts for expenses incurred on behalf of others<sup>8</sup>:

| NAME                 | DATES OF<br>EXPENSES | RANGE                | HIGHEST<br>AGGREGATE<br>AMOUNT | DATE OF HIGHEST<br>EXCESSIVE AMOUNT | EXPENSES SOLELY FOR<br>THE SUBSISTENCE OF<br>OTHERS - EXCESSIVE<br>CONTRIBUTION AMOUNTS |
|----------------------|----------------------|----------------------|--------------------------------|-------------------------------------|-----------------------------------------------------------------------------------------|
| Belmont, David       | 06/26/91-09/07/92    | \$ 1.59 - \$3,827.00 | \$25,500.48                    | (5/18/92                            | N/A                                                                                     |
| Berman, Jini L       | 06/17/91-08/25/92    | \$11.50 - 898.78     | \$1,452.81                     | 02/22/92                            | N/A                                                                                     |
| Fain, Eleanor        | 01/09/92-11/02/92    | \$ 0.51 - 3,835.00   | \$22,367.92                    | 03/12/92                            | N/A                                                                                     |
| Golden, Margaret E.  | 04/04/92-10/22/92    | \$ 1.30 - 1,600.00   | \$838.70                       | 03/06/92                            | N/A                                                                                     |
| Hahn, Jeannine       | 08/02/91-09/23/92    | \$ 22.50 - 2,743.18  | \$2,343.44                     | 03/06/92                            | N/A                                                                                     |
| Ross, James          | 05/24/91-08/09/92    | \$ 7.73 - 1,128.11   | \$2,576.25                     | 12/19/91                            | N/A                                                                                     |
| Ross, Nancy          | 06/01/91-09/05/92    | \$ 10.55 - 6,409.77  | \$19,455.23                    | 05/30/92                            | N/A                                                                                     |
| Tanzosh, Margaret E. | 02/12/92-10/13/92    | \$ 0.46 - 1,732.98   | \$8,933.27                     | 09/15/92                            | N/A                                                                                     |
| Levy, Robert         | N/A                  | N/A                  | N/A                            | N/A                                 | \$ 636.78                                                                               |
| Grigsby, Lawrence    | N/A                  | N/A                  | N/A                            | N/A                                 | \$1,345.25                                                                              |
| Newman, Fred         | N/A                  | N/A                  | N/A                            | N/A                                 | \$930.58                                                                                |
| Opdyke, John B.      | N/A                  | N/A                  | N/A                            | N/A                                 | \$8,340.14                                                                              |
| Plafkin, Marsha      | N/A                  | N/A                  | N/A                            | N/A                                 | \$7,556.89                                                                              |
| Stewart, Cathy       | N/A                  | N/A                  | N/A                            | N/A                                 | \$2,837.08                                                                              |

2

From January 9, 1992 to November 2, 1992, Eleanor Fain made expenditures for transportation and other miscellaneous costs. Since these expenditures were for herself and for the subsistence of others, these expenditures resulted in contributions to the Committee. 11 C.F.R. § 116.5(b). Because Ms. Fain paid for her own travel and subsistence costs with her personal credit card or by means other than her personal credit card, and because she was not reimbursed for these costs within 30 or 60 days, she made contributions to the Committee. *Id*. By making expenditures for the subsistence of others, Ms. Fain made contributions to the Committee at the time she incurred such expenditures. The above-stated expenditures ranged from \$.51 to \$3,835. On March 12, 1992, Ms. Fain's excessive amount reached its highest at \$ 22,367.92. *Id*.