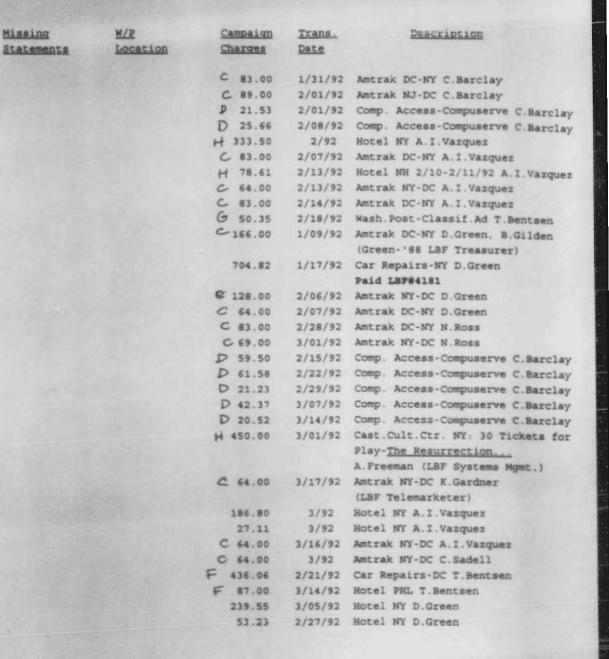

M

ON

During our review of the Committee's expense reimbursements to campaign staff, we noted that from the Committee's inception through December 31, 1992, 14 individuals advanced funds on behalf of the Committee in excess of the \$1,000 limitation. In order to calculate the amount of a contribution resulting from an advance made by an individual on behalf of the Committee, payments made by the Committee were applied against those expenses that had been incurred the earliest. The expenses incurred were for travel and subsistence and campaign-related goods and services. It was also noted that a number of individuals paid the transportation, travel, and other campaign expenses incurred by other individuals, including the candidate's expenses, using their personal credit cards. Several of the credit card statements we reviewed also included charge-activity summaries under the names of other individuals indicating that additional cards were provided to and used by these other individuals for campaign-related transactions. The excessive amount, which is the sum total of the highest excessive balance

for each individual, totaled \$86,562. The number of days outstanding before reimbursement of the excessive amounts ranged from 1 to 133 days. At the close of fieldwork, no outstanding expense reimbursements were identified.

At the exit conference, the Audit staff provided the Committee with a listing of the relevant expenses and contributions associated with the 14 individuals. The Treasurer stated that the Committee was not aware of the requirements of 116.5. The Treasurer also commented that "the regulation and repayment periods are unfair to candidates who do not have access to credit as easily as a Governor or a U.S. Senator. Banks will grant credit to these people on the basis of name recognition or political position. Lesser known candidates and their committees are forced to rely on Committee volunteers and supporters to provide their good name. She added that there is no justification for being penalized for these reasons."

In addition, on March 18, 1993 the Audit staff requested, in writing, that the Treasurer obtain certain billing statements from individuals (8 of the 14 noted above plus 8 additional) whose credit cards were available for use by the Committee. These statements were requested to enable the Audit staff to complete the verification of qualified campaign expenses and the testing of excessive contributions resulting from advances made by Committee staff/individuals on behalf of the Committee.

The Committee was granted ten business days to respond to the request (April 7, 1993). On March 30, 1993 the Audit staff received a written response which stated that none of the missing statements would be provided since the statements were for the individuals' personal credit cards and therefore not in the Committee's possession. In addition to this response the Committee provided photocopies of documentation already reviewed by the Audit staff.

During our review of selected Committee disbursements, the Audit staff noted that the Committee did not disclose \$98,209 of debts attributable to the International Peoples' Law Institution (IPLI), a firm which provided legal services to the Committee. Of this amount, \$59,179 was not reported on the September 1992 Report, and \$39,030 was not reported on the October 1992 Report. The Audit staff noted that the IPLI invoiced the Committee only twice during the campaign, on 1/30/92 in the amount of \$109,060, covering 3/1/91 through 12/31/91 services, and on 9/1/92 in the amount of \$124,004, covering 1/1/92 through 8/20/92 services.