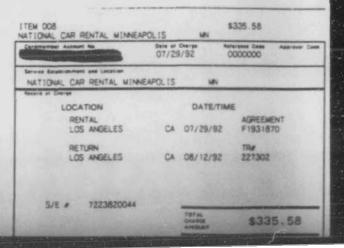

M

ON

During our review of the Committee's expense reimbursements to campaign staff, we noted that from the Committee's inception through December 31, 1992, 14 individuals advanced funds on behalf of the Committee in excess of the \$1,000 limitation. In order to calculate the amount of a contribution resulting from an advance made by an individual on behalf of the Committee, payments made by the Committee were applied against those expenses that had been incurred the earliest. The expenses incurred were for travel and subsistence and campaign-related goods and services. It was also noted that a number of individuals paid the transportation, travel, and other campaign expenses incurred by other individuals, including the candidate's expenses, using their personal credit cards. Several of the credit card statements we reviewed also included charge-activity summaries under the names of other individuals indicating that additional cards were provided to and used by these other individuals for campaign-related transactions. The excessive amount, which is the sum total of the highest excessive balance

for each individual, totaled \$86,562. The number of days outstanding before reimbursement of the excessive amounts ranged from 1 to 133 days. At the close of fieldwork, no outstanding expense reimbursements were identified.

The audit found that the following 14 individuals made expenditures for personal transportation and miscellaneous expenses or for the subsistence of others: Lawrence A. Grigsby, Fred Newman, John B. Opdyke, Cathy Stewart, Marsha Plafkin, David Belmont, Jini L. Berman,

Eleanor Fain, Margaret E. Golden, Jeannine Hahn, James Ross, Nancy Ross', Margaret E.

Tanzosh and Robert Levy. Attachment 1. The following chart includes the date of the expenses, the range of expenses, the highest aggregate excessive amount, the date of the highest excessive amount, and the total excessive amounts for expenses incurred on behalf of others<sup>8</sup>: