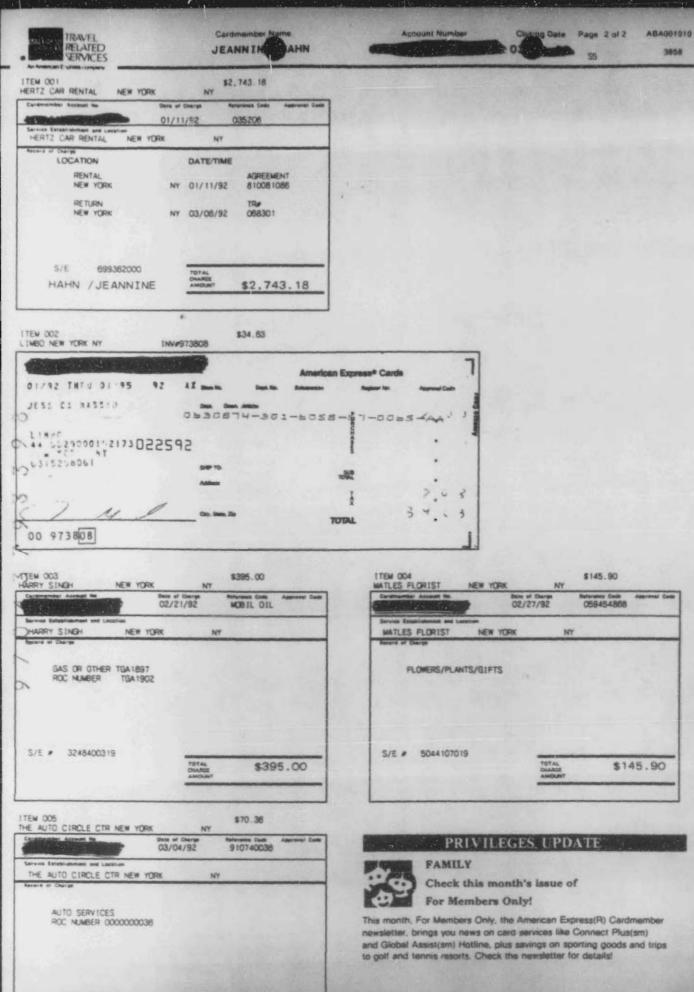

From August 2, 1991 to September 23, 1992, Jeannine Hahn made expenditures for transportation and other miscellaneous costs. Since these expenditures were for herself and for the subsistence of others, these expenditures resulted in contributions to the Committee. 11 C.F.R. § 116.5(b). Because Ms. Hahn paid for her own travel and subsistence costs with her personal credit card or by means other than her personal credit card, and because she was not reimbursed for these costs within 30 or 60 days, she made contributions to the Committee. *Id.* By making expenditures for the subsistence of others, Ms. Hahn made contributions to the Committee at the time she incurred such expenditures. The above-stated expenditures ranged from \$22.50 to \$2,743.18. On March 6, 1992, Ms. Hahn's excessive amount reached its highest at \$2,343.44 *Id.* 