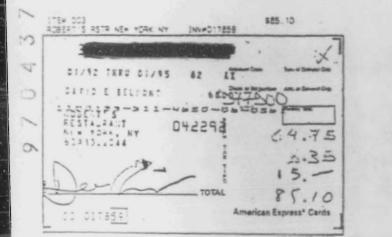

The audit found that the following 14 individuals made expenditures for personal transportation and miscellaneous expenses or for the subsistence of others: Lawrence A. Grigsby, Fred Newman, John B. Opdyke, Cathy Stewart, Marsha Plafkin, David Belmont, Jini L. Berman,

| NAME                 | DATES OF<br>EXPENSES | RANGE                | HIGHEST<br>AGGREGATE<br>AMOUNT | DATE OF HIGHEST<br>EXCESSIVE AMOUNT | EXPENSES SOLELY FOR<br>THE SUBSISTENCE OF<br>OTHERS - EXCESSIVE<br>CONTRIBUTION AMOUNTS |
|----------------------|----------------------|----------------------|--------------------------------|-------------------------------------|-----------------------------------------------------------------------------------------|
| Belmont, David       | 06/26/91-09/07/92    | \$ 1.59 - \$3,827.00 | \$25,500.48                    | (5/18/92                            | N/A                                                                                     |
| Berman, Jini L       | 06/17/91-08/25/92    | \$11.50 - 898.78     | \$1,452.81                     | 02/22/92                            | N/A                                                                                     |
| Fain, Eleanor        | 01/09/92-11/02/92    | \$ 0.51 - 3,835.00   | \$22,367.92                    | 03/12/92                            | N/A                                                                                     |
| Golden, Margaret E.  | 04/04/92-10/22/92    | \$ 1.30 - 1,600.00   | \$838.70                       | 03/06/92                            | N/A                                                                                     |
| Hahn, Jeannine       | 08/02/91-09/23/92    | \$ 22.50 - 2,743.18  | \$2,343.44                     | 03/06/92                            | N/A                                                                                     |
| Ross, James          | 05/24/91-08/09/92    | \$ 7.73 - 1,128.11   | \$2,576.25                     | 12/19/91                            | N/A                                                                                     |
| Ross, Nancy          | 06/01/91-09/05/92    | \$ 10.55 - 6,409.77  | \$19,455.23                    | 05/30/92                            | N/A                                                                                     |
| Tanzosh, Margaret E. | 02/12/92-10/13/92    | \$ 0.46 - 1,732.98   | \$8,933.27                     | 09/15/92                            | N/A                                                                                     |
| Levy, Robert         | N/A                  | N/A                  | N/A                            | N/A                                 | \$ 636.78                                                                               |
| Grigsby, Lawrence    | N/A                  | N/A                  | N/A                            | N/A                                 | \$1,345.25                                                                              |
| Newman, Fred         | N/A                  | N/A                  | N/A                            | N/A                                 | \$930.58                                                                                |
| Opdyke, John B.      | N/A                  | N/A                  | N/A                            | N/A                                 | \$8,340.14                                                                              |
| Plafkin, Marsha      | N/A                  | N/A                  | N/A                            | N/A                                 | \$7,556.89                                                                              |
| Stewart, Cathy       | N/A                  | N/A                  | N/A                            | N/A                                 | \$2,837.08                                                                              |

Pursuant to 11 C.F.R. § 100.7(b)(8), Mr. Belmont, Ms. Fain, Ms. Golden, Mr. Ross, and Ms. Ross could spend an aggregate amount of up to \$1,000 per election for their personal transportation expenses on behalf of Dr. Lenora B. Fulani without such expenditures counted as contributions to the Committee. *See* MUR 3974 (Kerry for President). Therefore, the highest excessive amounts for these individuals have been adjusted to reflect the actual amount of money that each of these individuals spent for personal transportation expenses. Moreover, Mr. Belmont, Ms. Berman, Ms. Fain, Ms. Golden, Ms. Hahn, Mr. Ross, Ms. Ross, Ms. Tanzosh incurred expenses that were not reimbursed within 30 or 60 days as required by the regulations. Attachment 1 at 12-52. Therefore, these expenditures are contributions to the Committee. 11 C.F.R. § 116.5(b)(2). Furthermore, Mr. Levy, Mr. Grigsby, Mr. Newman, Mr. Opdyke, Ms. Plafkin, and Ms. Stewart made contributions to the Committee by incurring expenses solely on the behalf of others. See 11 C.F.R.§ 116.5(b)(1). These expenses were contributions to the Committee at the time they were incurred. Id.