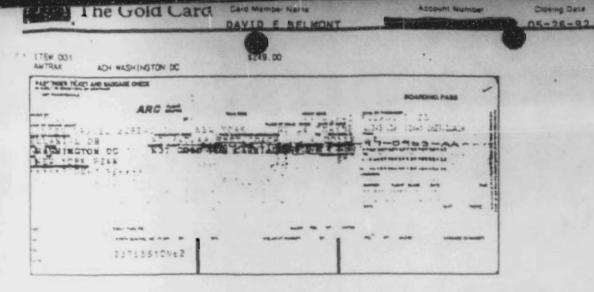

The audit found that the following 14 individuals made expenditures for personal transportation and miscellaneous expenses or for the subsistence of others: Lawrence A. Grigsby, Fred Newman, John B. Opdyke, Cathy Stewart, Marsha Plafkin, David Belmont, Jini L. Berman,

| NAME                 | DATES OF<br>EXPENSES | RANGE                | HIGHEST<br>AGGREGATE<br>AMOUNT | DATE OF HIGHEST<br>EXCESSIVE AMOUNT | EXPENSES SOLELY FOR<br>THE SUBSISTENCE OF<br>OTHERS - EXCESSIVE<br>CONTRIBUTION AMOUNTS |
|----------------------|----------------------|----------------------|--------------------------------|-------------------------------------|-----------------------------------------------------------------------------------------|
| Belmont, David       | 06/26/91-09/07/92    | \$ 1.59 - \$3,827.00 | \$25,500.48                    | (5/18/92                            | N/A                                                                                     |
| Berman, Jini L       | 06/17/91-08/25/92    | \$11.50 - 898.78     | \$1,452.81                     | 02/22/92                            | N/A                                                                                     |
| Fain, Eleanor        | 01/09/92-11/02/92    | \$ 0.51 - 3,835.00   | \$22,367.92                    | 03/12/92                            | N/A                                                                                     |
| Golden, Margaret E.  | 04/04/92-10/22/92    | \$ 1.30 - 1,600.00   | \$838.70                       | 03/06/92                            | N/A                                                                                     |
| Hahn, Jeannine       | 08/02/91-09/23/92    | \$ 22.50 - 2,743.18  | \$2,343.44                     | 03/06/92                            | N/A                                                                                     |
| Ross, James          | 05/24/91-08/09/92    | \$ 7.73 - 1,128.11   | \$2,576.25                     | 12/19/91                            | N/A                                                                                     |
| Ross, Nancy          | 06/01/91-09/05/92    | \$ 10.55 - 6,409.77  | \$19,455.23                    | 05/30/92                            | N/A                                                                                     |
| Tanzosh, Margaret E. | 02/12/92-10/13/92    | \$ 0.46 - 1,732.98   | \$8,933.27                     | 09/15/92                            | N/A                                                                                     |
| Levy, Robert         | N/A                  | N/A                  | N/A                            | N/A                                 | \$ 636.78                                                                               |
| Grigsby, Lawrence    | N/A                  | N/A                  | N/A                            | N/A                                 | \$1,345.25                                                                              |
| Newman, Fred         | N/A                  | N/A                  | N/A                            | N/A                                 | \$930.58                                                                                |
| Opdyke, John B.      | N/A                  | N/A                  | N/A                            | N/A                                 | \$8,340.14                                                                              |
| Plafkin, Marsha      | N/A                  | N/A                  | N/A                            | N/A                                 | \$7,556.89                                                                              |
| Stewart, Cathy       | N/A                  | N/A                  | N/A                            | N/A                                 | \$2,837.08                                                                              |

Pursuant to 11 C.F.R. § 100.7(b)(8), Mr. Belmont, Ms. Fain, Ms. Golden, Mr. Ross, and Ms. Ross could spend an aggregate amount of up to \$1,000 per election for their personal transportation expenses on behalf of Dr. Lenora B. Fulani without such expenditures counted as contributions to the Committee. *See* MUR 3974 (Kerry for President). Therefore, the highest excessive amounts for these individuals have been adjusted to reflect the actual amount of money that each of these individuals spent for personal transportation expenses. Moreover, Mr. Belmont, Ms. Berman, Ms. Fain, Ms. Golden, Ms. Hahn, Mr. Ross, Ms. Ross, Ms. Tanzosh incurred expenses that were not reimbursed within 30 or 60 days as required by the regulations. Attachment 1 at 12-52. Therefore, these expenditures are contributions to the Committee. 11 C.F.R. § 116.5(b)(2). Furthermore, Mr. Levy, Mr. Grigsby, Mr. Newman, Mr. Opdyke, Ms. Plafkin, and Ms. Stewart made contributions to the Committee by incurring expenses solely on the behalf of others. See 11 C.F.R.§ 116.5(b)(1). These expenses were contributions to the Committee at the time they were incurred. Id.