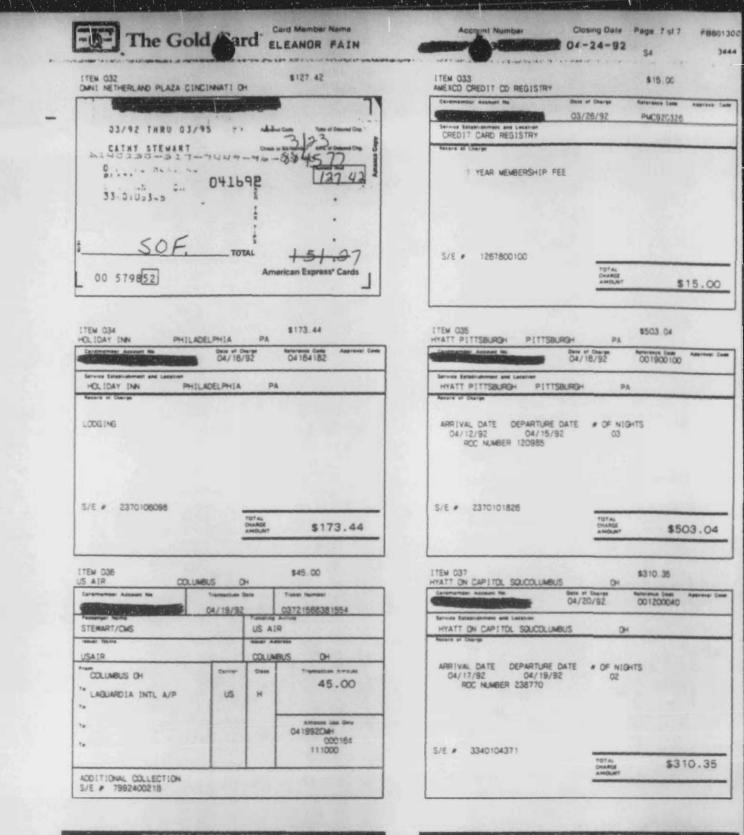

The audit found that the following 14 individuals made expenditures for personal transportation and miscellaneous expenses or for the subsistence of others: Lawrence A. Grigsby, Fred Newman, John B. Opdyke, Cathy Stewart, Marsha Plafkin, David Belmont, Jini L. Berman,

Eleanor Fain, Margaret E. Golden, Jeannine Hahn, James Ross, Nancy Ross', Margaret E.

Tanzosh and Robert Levy. Attachment 1. The following chart includes the date of the expenses, the range of expenses, the highest aggregate excessive amount, the date of the highest excessive amount, and the total excessive amounts for expenses incurred on behalf of others<sup>8</sup>:

| NAME                 | DATES OF<br>EXPENSES | RANGE                | HIGHEST<br>AGGREGATE<br>AMOUNT | DATE OF HIGHEST<br>EXCESSIVE AMOUNT | EXPENSES SOLELY FOR<br>THE SUBSISTENCE OF<br>OTHERS - EXCESSIVE<br>CONTRIBUTION AMOUNTS |
|----------------------|----------------------|----------------------|--------------------------------|-------------------------------------|-----------------------------------------------------------------------------------------|
| Belmont, David       | 06/26/91-09/07/92    | \$ 1.59 - \$3,827.00 | \$25,500.48                    | (5/18/92                            | N/A                                                                                     |
| Berman, Jini L       | 06/17/91-08/25/92    | \$11.50 - 898.78     | \$1,452.81                     | 02/22/92                            | N/A                                                                                     |
| Fain, Eleanor        | 01/09/92-11/02/92    | \$ 0.51 - 3,835.00   | \$22,367.92                    | 03/12/92                            | N/A                                                                                     |
| Golden, Margaret E.  | 04/04/92-10/22/92    | \$ 1.30 - 1,600.00   | \$838.70                       | 03/06/92                            | N/A                                                                                     |
| Hahn, Jeannine       | 08/02/91-09/23/92    | \$ 22.50 - 2,743.18  | \$2,343.44                     | 03/06/92                            | N/A                                                                                     |
| Ross, James          | 05/24/91-08/09/92    | \$ 7.73 - 1,128.11   | \$2,576.25                     | 12/19/91                            | N/A                                                                                     |
| Ross, Nancy          | 06/01/91-09/05/92    | \$ 10.55 - 6,409.77  | \$19,455.23                    | 05/30/92                            | N/A                                                                                     |
| Tanzosh, Margaret E. | 02/12/92-10/13/92    | \$ 0.46 - 1,732.98   | \$8,933.27                     | 09/15/92                            | N/A                                                                                     |
| Levy, Robert         | N/A                  | N/A                  | N/A                            | N/A                                 | \$ 636.78                                                                               |
| Grigsby, Lawrence    | N/A                  | N/A                  | N/A                            | N/A                                 | \$1,345.25                                                                              |
| Newman, Fred         | N/A                  | N/A                  | N/A                            | N/A                                 | \$930.58                                                                                |
| Opdyke, John B.      | N/A                  | N/A                  | N/A                            | N/A                                 | \$8,340.14                                                                              |
| Plafkin, Marsha      | N/A                  | N/A                  | N/A                            | N/A                                 | \$7,556.89                                                                              |
| Stewart, Cathy       | N/A                  | N/A                  | N/A                            | N/A                                 | \$2,837.08                                                                              |

2

From January 9, 1992 to November 2, 1992, Eleanor Fain made expenditures for transportation and other miscellaneous costs. Since these expenditures were for herself and for the subsistence of others, these expenditures resulted in contributions to the Committee. 11 C.F.R. § 116.5(b). Because Ms. Fain paid for her own travel and subsistence costs with her personal credit card or by means other than her personal credit card, and because she was not reimbursed for these costs within 30 or 60 days, she made contributions to the Committee. *Id*. By making expenditures for the subsistence of others, Ms. Fain made contributions to the Committee at the time she incurred such expenditures. The above-stated expenditures ranged from \$.51 to \$3,835. On March 12, 1992, Ms. Fain's excessive amount reached its highest at \$ 22,367.92. *Id*.