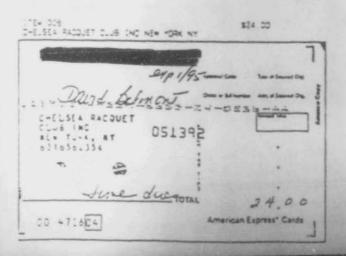

The audit found that the following 14 individuals made expenditures for personal transportation and miscellaneous expenses or for the subsistence of others: Lawrence A. Grigsby, Fred Newman, John B. Opdyke, Cathy Stewart, Marsha Plafkin, David Belmont, Jini L. Berman,

Eleanor Fain, Margaret E. Golden, Jeannine Hahn, James Ross, Nancy Ross', Margaret E.

Tanzosh and Robert Levy. Attachment 1. The following chart includes the date of the expenses, the range of expenses, the highest aggregate excessive amount, the date of the highest excessive amount, and the total excessive amounts for expenses incurred on behalf of others<sup>8</sup>:

| NAME                 | DATES OF<br>EXPENSES | RANGE                | HIGHEST<br>AGGREGATE<br>AMOUNT | DATE OF HIGHEST<br>EXCESSIVE AMOUNT | EXPENSES SOLELY FOR<br>THE SUBSISTENCE OF<br>OTHERS - EXCESSIVE<br>CONTRIBUTION AMOUNTS |
|----------------------|----------------------|----------------------|--------------------------------|-------------------------------------|-----------------------------------------------------------------------------------------|
| Belmont, David       | 06/26/91-09/07/92    | \$ 1.59 - \$3,827.00 | \$25,500.48                    | (5/18/92                            | N/A                                                                                     |
| Berman, Jini L       | 06/17/91-08/25/92    | \$11.50 - 898.78     | \$1,452.81                     | 02/22/92                            | N/A                                                                                     |
| Fain, Eleanor        | 01/09/92-11/02/92    | \$ 0.51 - 3,835.00   | \$22,367.92                    | 03/12/92                            | N/A                                                                                     |
| Golden, Margaret E.  | 04/04/92-10/22/92    | \$ 1.30 - 1,600.00   | \$838.70                       | 03/06/92                            | N/A                                                                                     |
| Hahn, Jeannine       | 08/02/91-09/23/92    | \$ 22.50 - 2,743.18  | \$2,343.44                     | 03/06/92                            | N/A                                                                                     |
| Ross, James          | 05/24/91-08/09/92    | \$ 7.73 - 1,128.11   | \$2,576.25                     | 12/19/91                            | N/A                                                                                     |
| Ross, Nancy          | 06/01/91-09/05/92    | \$ 10.55 - 6,409.77  | \$19,455.23                    | 05/30/92                            | N/A                                                                                     |
| Tanzosh, Margaret E. | 02/12/92-10/13/92    | \$ 0.46 - 1,732.98   | \$8,933.27                     | 09/15/92                            | N/A                                                                                     |
| Levy, Robert         | N/A                  | N/A                  | N/A                            | N/A                                 | \$ 636.78                                                                               |
| Grigsby, Lawrence    | N/A                  | N/A                  | N/A                            | N/A                                 | \$1,345.25                                                                              |
| Newman, Fred         | N/A                  | N/A                  | N/A                            | N/A                                 | \$930.58                                                                                |
| Opdyke, John B.      | N/A                  | N/A                  | N/A                            | N/A                                 | \$8,340.14                                                                              |
| Plafkin, Marsha      | N/A                  | N/A                  | N/A                            | N/A                                 | \$7,556.89                                                                              |
| Stewart, Cathy       | N/A                  | N/A                  | N/A                            | N/A                                 | \$2,837.08                                                                              |

Pursuant to 11 C.F.R. § 100.7(b)(8), Mr. Belmont, Ms. Fain, Ms. Golden, Mr. Ross, and Ms. Ross could spend an aggregate amount of up to \$1,000 per election for their personal transportation expenses on behalf of Dr. Lenora B. Fulani without such expenditures counted as contributions to the Committee. *See* MUR 3974 (Kerry for President). Therefore, the highest excessive amounts for these individuals have been adjusted to reflect the actual amount of money that each of these individuals spent for personal transportation expenses. Moreover, Mr. Belmont, Ms. Berman, Ms. Fain, Ms. Golden, Ms. Hahn, Mr. Ross, Ms. Ross, Ms. Tanzosh incurred expenses that were not reimbursed within 30 or 60 days as required by the regulations. Attachment 1 at 12-52. Therefore, these expenditures are contributions to the Committee. 11 C.F.R. § 116.5(b)(2). Furthermore, Mr. Levy, Mr. Grigsby, Mr. Newman, Mr. Opdyke, Ms. Plafkin, and Ms. Stewart made contributions to the Committee by incurring expenses solely on the behalf of others. See 11 C.F.R.§ 116.5(b)(1). These expenses were contributions to the Committee at the time they were incurred. Id.

2

From January 9, 1992 to November 2, 1992, Eleanor Fain made expenditures for transportation and other miscellaneous costs. Since these expenditures were for herself and for the subsistence of others, these expenditures resulted in contributions to the Committee. 11 C.F.R. § 116.5(b). Because Ms. Fain paid for her own travel and subsistence costs with her personal credit card or by means other than her personal credit card, and because she was not reimbursed for these costs within 30 or 60 days, she made contributions to the Committee. *Id*. By making expenditures for the subsistence of others, Ms. Fain made contributions to the Committee at the time she incurred such expenditures. The above-stated expenditures ranged from \$.51 to \$3,835. On March 12, 1992, Ms. Fain's excessive amount reached its highest at \$ 22,367.92. *Id*.