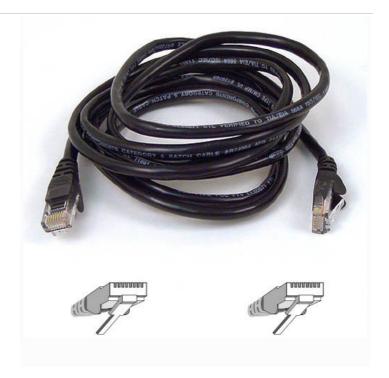

## RJ45 CAT-5e Patch Cable, 2 metre(6.5 foot), Black, Snagless Molded

The RJ45 Molded Cat 5e Patch Cable is perfect for use with 10/100 Base-T networks. Complete with RJ45 male-to-male connectors and snagless molded strain relief. Complete with RJ45 male-to-male connectors and snagless molded strain relief.

UPC: 722868149676

What is a Category 5e patch cable? Think of it as the street that links the houses on your block and all the destinations in town. This cable is used to connect all the hardware destinations on a Local Area Network (LAN). The RJ45 Molded Cat 5e Patch Cable is perfect for use with 10/100 Base-T networks. Complete with RJ45 male-to-male connectors and snagless molded strain relief.