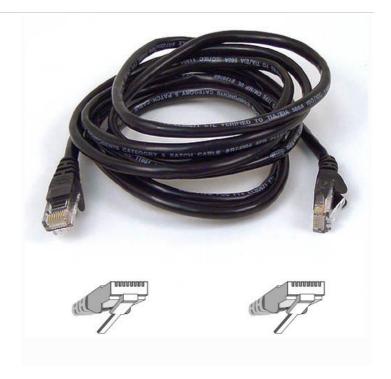

# RJ45 CAT-5e Patch Cable, 50 cm(20 inch), Black, Snagless Molded

The RJ45 Molded Cat 5e Patch Cable is perfect for use with 10/100 Base-T networks. Complete with RJ45 male-to-male connectors and snagless molded strain relief. Complete with RJ45 male-to-male connectors and snagless molded strain relief.

UPC: 722868138328

What is a Category 5e patch cable? Think of it as the street that links the houses on your block and all the destinations in town. This cable is used to connect all the hardware destinations on a Local Area Network (LAN). The RJ45 Molded Cat 5e Patch Cable is perfect for use with 10/100 Base-T networks. Complete with RJ45 male-to-male connectors and snagless molded strain relief.