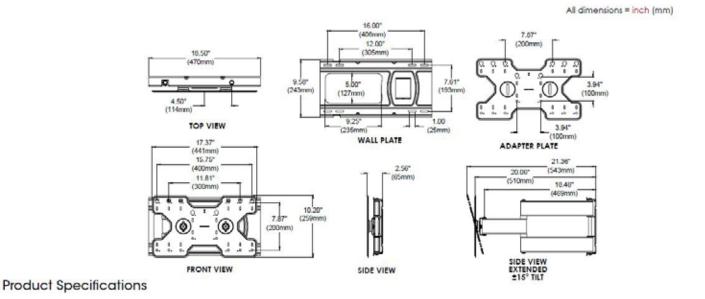

Max load: 48kg (105lbs)

- Fits 32" to 65" Flat Panel TVs with VESA® mounting patterns up to 600x400mm
- Extends, turns and tilts with a full range of motion for the ideal viewing position
- Level installation ensured with included spirit level
- Simple Hook-And-Hang design for quick and easy installation
- Includes all necessary wall mounting and TV attachment hardware
- Smooth matt black finish for a discreet and unobtrusive appearance
- 5-year warranty

# Part No. For Screen Sizes Product Description Single item UPC Outer carton qty Outer carton UPC

10735029300141

32-65"

TRA765

Articulating Wall Mount

2pcs

735029300144

**EN** - For pricing and availability in your local country please visit one of the below links: