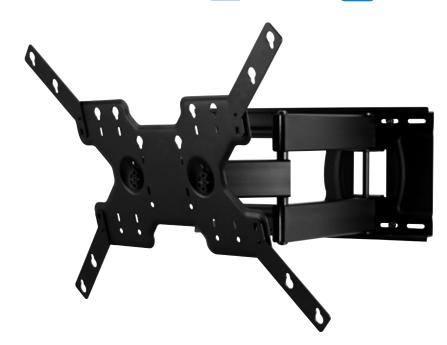

# **Large Articulating Wall Mount**

For 32" to 65" LCD & Plasma Displays

Delivering excellent strength and durability, this articulating wall mount supports flat panel TVs from 37" to 56". Its smooth motion, extensive reach, swivel capabilities and tilt adjustment deliver ideal TV placement for perfect viewing from anywhere in the room.

Max load: 48kg (105lbs)

- Fits 32" to 65" Flat Panel TVs with VESA® mounting patterns up to 600x400mm
- Extends, turns and tilts with a full range of motion for the ideal viewing position
- Level installation ensured with included spirit level
- Simple Hook-And-Hang design for quick and easy installation
- Includes all necessary wall mounting and TV attachment hardware
- Smooth matt black finish for a discreet and unobtrusive appearance
- 5-year warranty