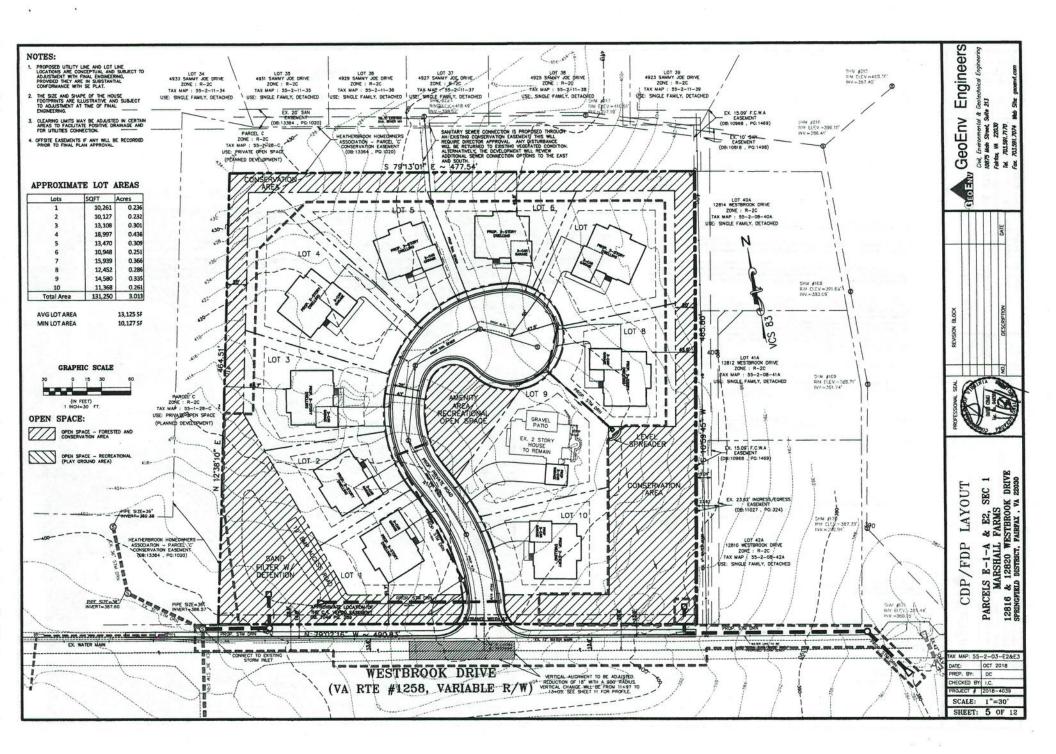

Zoning Application Analysis

Application No. RZ/FDP 2007-SP-013 (E. James and Anne R. Souvagis) REFERENCE:

Case Information

Staff Coordinator: Zachary Fountain

Pre-Staffing: 3/18/2019

Staffing: 5/9/2019

Tentative PC: 7/31/2019

Tentative BOS: TBD

\*NOTE: The applicant has amended the previous proposal from the PDH-3 District to the PDH-2 District, which leads to a reduction of two units.

Memo Includes Full-Size Development Plans for Noted (●) Addressees: Yes □ No □