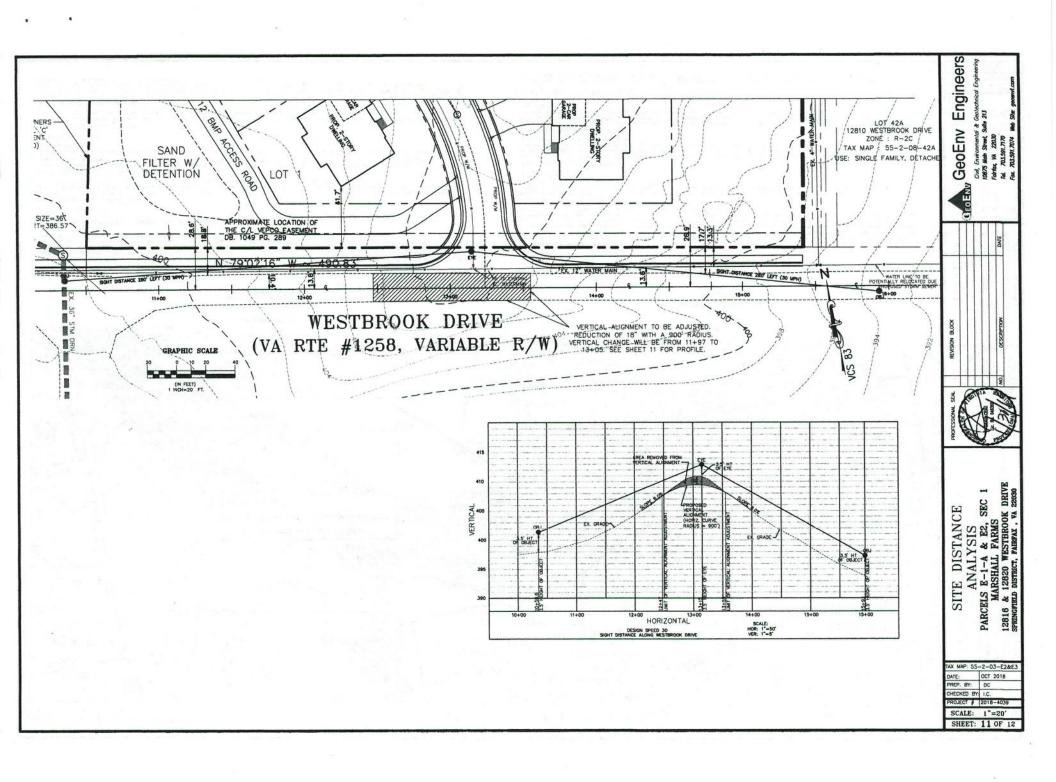

Tentative BOS: TBD

\*NOTE: The applicant has amended the previous proposal from the PDH-3 District to the PDH-2 District, which leads to a reduction of two units.

Memo Includes Full-Size Development Plans for Noted (●) Addressees: Yes □ No □