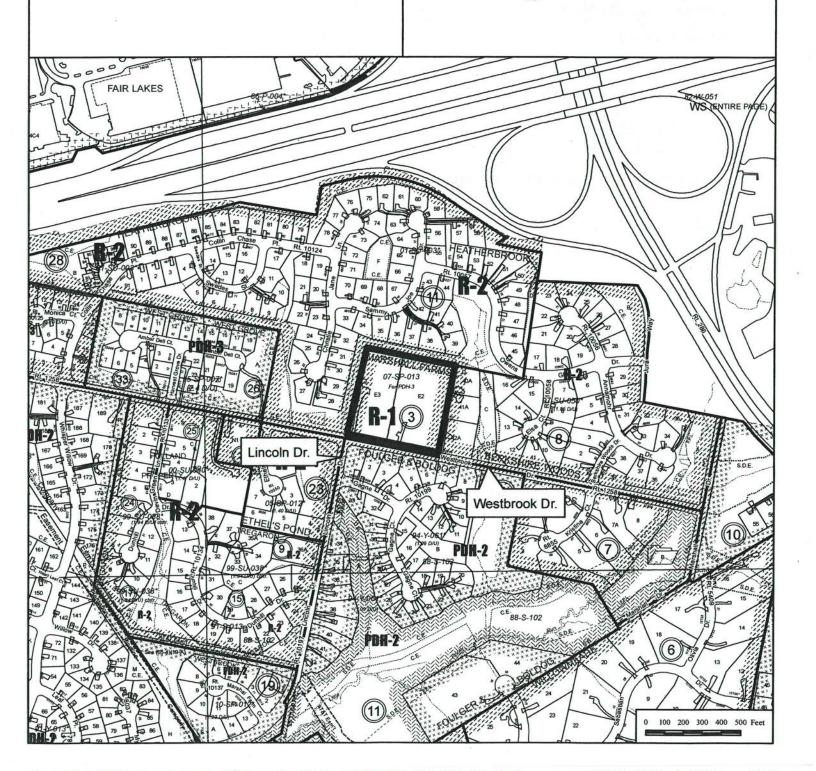

Zoning Application Analysis

Application No. RZ/FDP 2007-SP-013 (E. James and Anne R. Souvagis) REFERENCE:

Case Information

Staff Coordinator: Zachary Fountain

Pre-Staffing: 3/18/2019

Staffing: 5/9/2019

Tentative PC: 7/31/2019

Tentative BOS: TBD

\*NOTE: The applicant has amended the previous proposal from the PDH-3 District to the PDH-2 District, which leads to a reduction of two units.

Memo Includes Full-Size Development Plans for Noted (●) Addressees: Yes □ No □