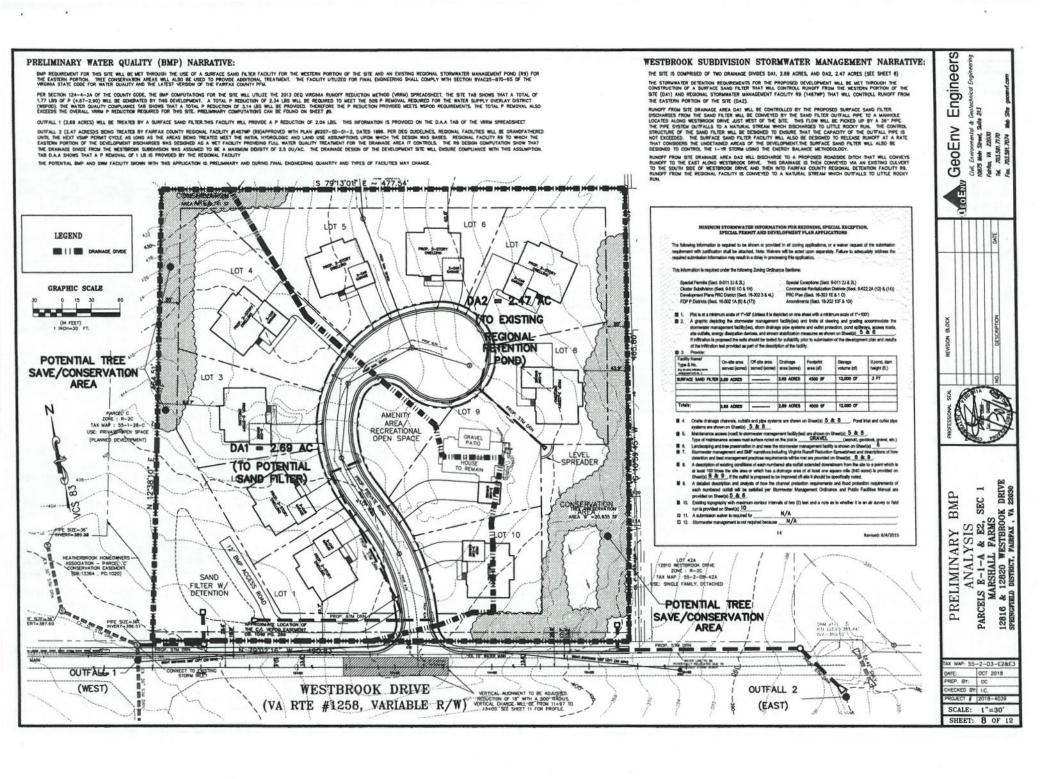

Zoning Application Analysis

Application No. RZ/FDP 2007-SP-013 (E. James and Anne R. Souvagis) REFERENCE:

Case Information

Staff Coordinator: Zachary Fountain

Pre-Staffing: 3/18/2019

Staffing: 5/9/2019

Tentative PC: 7/31/2019

Tentative BOS: TBD

\*NOTE: The applicant has amended the previous proposal from the PDH-3 District to the PDH-2 District, which leads to a reduction of two units.

Memo Includes Full-Size Development Plans for Noted (●) Addressees: Yes □ No □