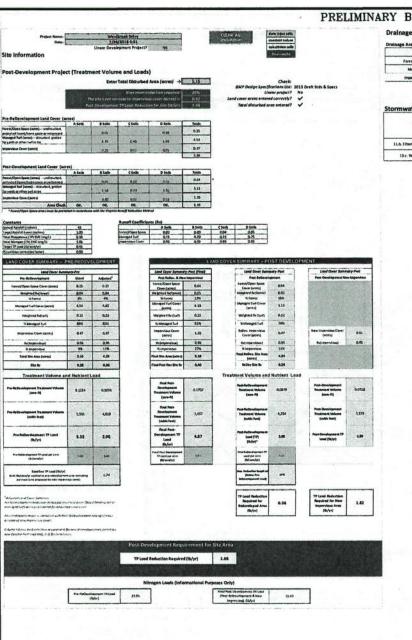

Zoning Application Analysis

Application No. RZ/FDP 2007-SP-013 (E. James and Anne R. Souvagis) REFERENCE:

Case Information

Staff Coordinator: Zachary Fountain

Pre-Staffing: 3/18/2019

Staffing: 5/9/2019

Tentative PC: 7/31/2019

Tentative BOS: TBD

\*NOTE: The applicant has amended the previous proposal from the PDH-3 District to the PDH-2 District, which leads to a reduction of two units.

Memo Includes Full-Size Development Plans for Noted (●) Addressees: Yes □ No □