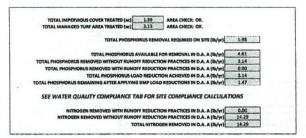

Zoning Application Analysis

Application No. RZ/FDP 2007-SP-013 (E. James and Anne R. Souvagis) REFERENCE:

Case Information

Staff Coordinator: Zachary Fountain

Pre-Staffing: 3/18/2019

Staffing: 5/9/2019

Tentative PC: 7/31/2019

Tentative BOS: TBD

\*NOTE: The applicant has amended the previous proposal from the PDH-3 District to the PDH-2 District, which leads to a reduction of two units.

Memo Includes Full-Size Development Plans for Noted (●) Addressees: Yes □ No □