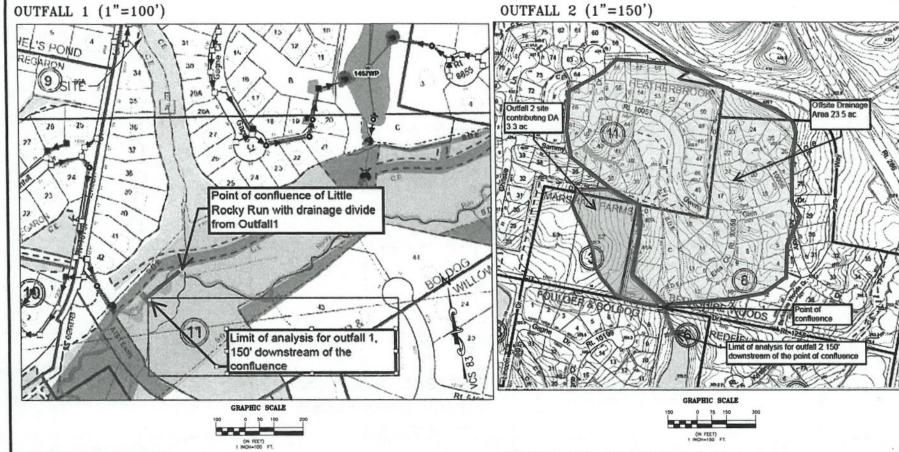

Zoning Application Analysis

Application No. RZ/FDP 2007-SP-013 (E. James and Anne R. Souvagis) REFERENCE:

Case Information

Staff Coordinator: Zachary Fountain

Pre-Staffing: 3/18/2019

Staffing: 5/9/2019

Tentative PC: 7/31/2019

Tentative BOS: TBD

\*NOTE: The applicant has amended the previous proposal from the PDH-3 District to the PDH-2 District, which leads to a reduction of two units.

Memo Includes Full-Size Development Plans for Noted (●) Addressees: Yes □ No □