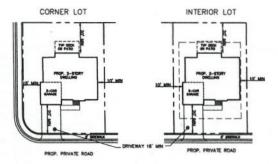

| 43X      | YES*                                 |
| 1079               | WHEATON -<br>MEADOWVILLE<br>COMPLEX | FAIR                  | MARGINAL         | MARGINAL                                  | IVB                      | MEDIÚM              | D                          | 1%       | YES*                                 |

#### SOIL NOTES:

SOIL INFORMATION AND MAPPING PROVIDED BY THE OFFICIAL 2018 FAIRFAX COUNTY SOILS MAPS.
 \*GEOTECHNICAL REPORT IF REQUIRED WILL BE PROVIDED AT TIME OF SUBDIVISION PLANS.

# CONCEPTUAL ARCHITECTURAL RENDERINGS



ARCHITECTURAL SHOWN IS ILLUSTRATIVE AND IS INTENDED TO REPRESENT THE GENERAL CHARACTER AND QUALITY OF THE DESIGN. REPREMENT AND REVISION MAY OCCUR WIT FINAL DESIGN DEVELOPMENT AND REGINEERING.

# TYPICAL LOT DETAIL (NTS)



#### INTERIOR AND CORNER LOT NOTES

- THE TYPICAL LOT DETAIL IS INTENDED TO ESTABLISH MINIMUM YARD AREAS AND SETBACKS. THE FOOTPRINT SHOWN IS ALLUSTRATIVE AND IS NOT INTENDED TO REPRESENT THE ACTUAL FOOTPRINT. ALTERNATIVE FOOTPRINT MAY BE USED.
- 3. DECK MODIFICATIONS MAY INCLUDE BUT ARE NOT LAMTED TO: LATTICE WORK, PERSOLAS, PRIVACY SCREENS, TRELIISES, BENCHES AND OVERHANGING PLANTER BOXES.

#### ZONING AND AREA TABULATIONS

TOTAL SITE AREA EXISTING ZONING: PROPOSED ZONING: PDH-2 PROPOSED DEVELOPMENT 10 LOTS

PROPOSED DEMSTY: 10 LOTS/5.1676 AC = 1.94 DU/AC MINIMUM LOT AREA: NO REQUIREMENT

MINIMUM LOT WIDTH: NO REQUIREMENT

35 FEET MAXIMUM OPEN SPACE REQUIRED.

OPEN SPACE PROVIDED: 28.9% OR 1.57 AC RECREATIONAL OPEN SPACE: 2.7% OR 0.15 AC

# PARKING TABULATIONS

PARKING SPACED REQ'D FOR