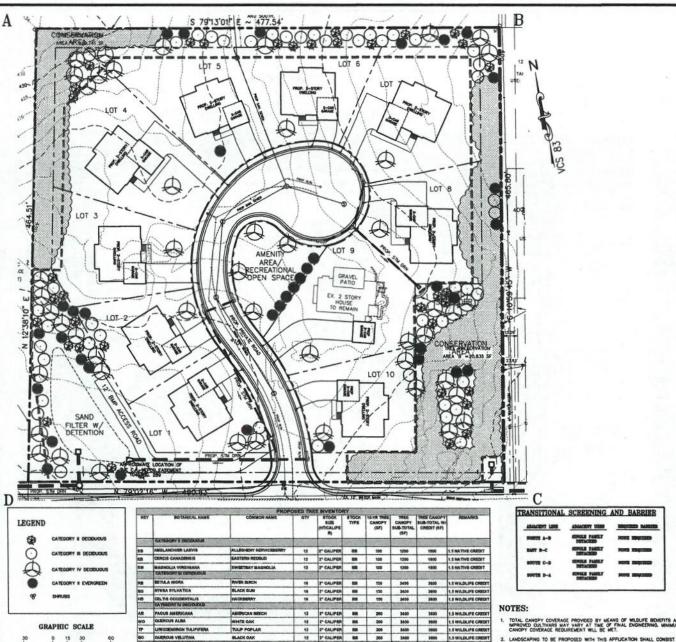

Zoning Application Analysis

Application No. RZ/FDP 2007-SP-013 (E. James and Anne R. Souvagis) REFERENCE:

Case Information

Staff Coordinator: Zachary Fountain

Pre-Staffing: 3/18/2019

Staffing: 5/9/2019

Tentative PC: 7/31/2019

Tentative BOS: TBD

\*NOTE: The applicant has amended the previous proposal from the PDH-3 District to the PDH-2 District, which leads to a reduction of two units.

Memo Includes Full-Size Development Plans for Noted (●) Addressees: Yes □ No □