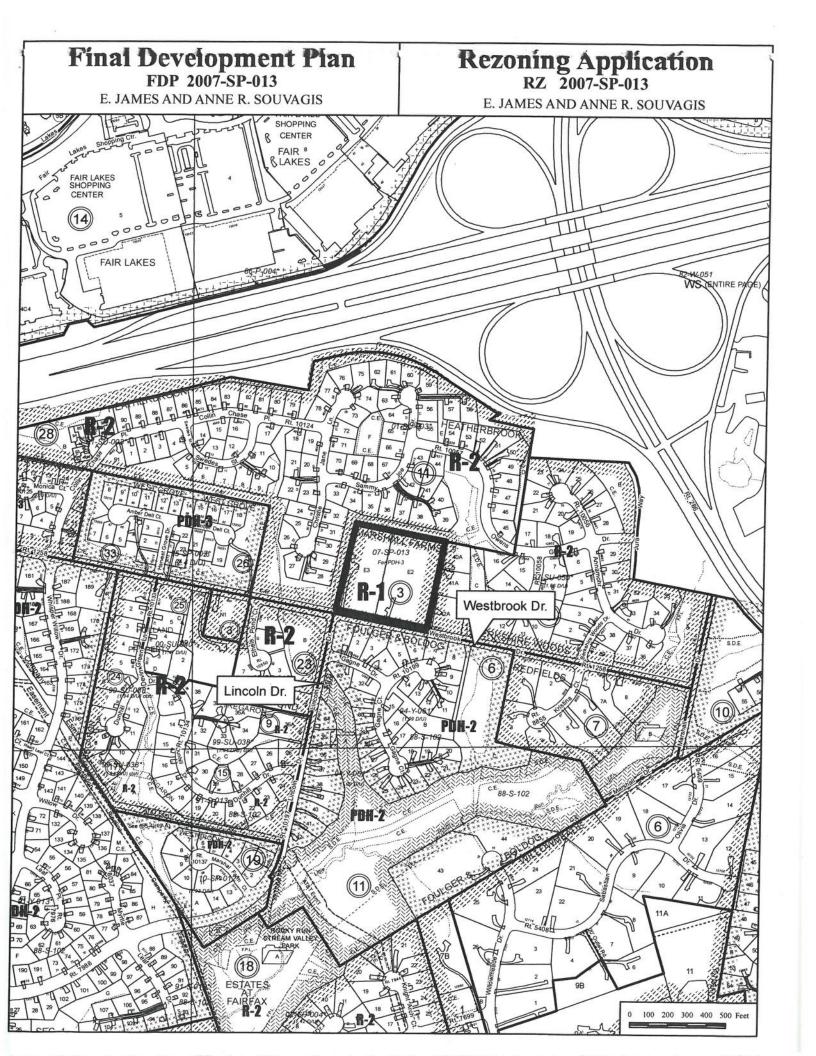

Zoning Application Analysis

Application No. RZ/FDP 2007-SP-013 (E. James and Anne R. Souvagis) REFERENCE:

Case Information

Staff Coordinator: Zachary Fountain

Pre-Staffing: 3/18/2019

Staffing: 5/9/2019

Tentative PC: 7/31/2019

Tentative BOS: TBD

\*NOTE: The applicant has amended the previous proposal from the PDH-3 District to the PDH-2 District, which leads to a reduction of two units.

Memo Includes Full-Size Development Plans for Noted (●) Addressees: Yes □ No □