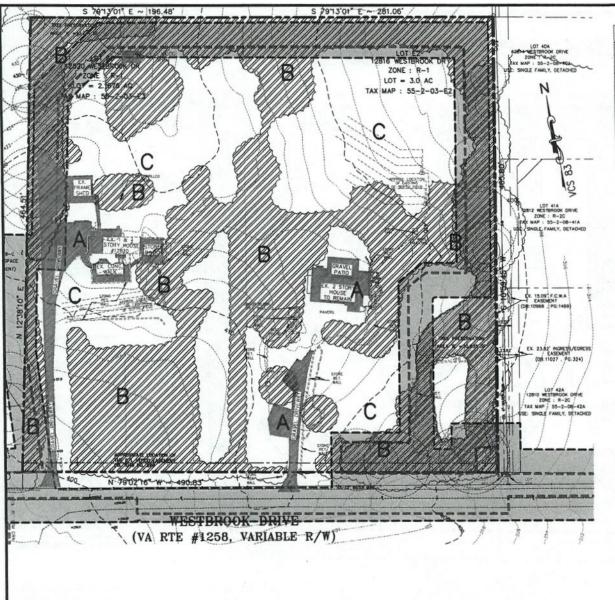

SPACE PROVIDED: 28.9% OR 1.57 AC RECREATIONAL OPEN SPACE: 2.7% OR 0.15 AC

# PARKING TABULATIONS

PARKING SPACED REQ'D FOR SFD UNITS ON A PUBLIC STREET;

10 x 2 = 20 SPACES

2 GARAGE (MIN) & 2 DRIVEWAY SPACES X 10 SFD UNITS = 40 SPACES

40 SPACES PROVIDED > 20 SPACES REQUIRED, THEREFORE PARKING REQUIREMENT MET. FINAL PARKING COUNT SUBJECT TO CHANGE WITH FINAL ENGINEERING PLANS.

ers Engine Seola 213 eoEnv

Street, Street, Street, Street, Str. 72030 Environs Web St R. W 2 701591. Civil, E. 10875 L. Forfatt, 70 For 70, 70



1 S.

DRIVE 22030

-ETAIL SEC PARCELS E-1-A & E2, SEC MARSHALL FARMS
12816 & 12820 WESTBROOK D SPRUNGFIELD DISTRICT, PAIRWAX, VA 22  $\overline{a}$ AND S NOTE

AX MAP: 55-2-03-E2&E3 OCT 2018 PREP. BY: DC CHECKED BY: I.C. PROJECT # 2018-4039 SCALE: N/A SHEET: 2 OF 12





#### **EXISTING VEGETATION SUMMARY**

| KEY | COVER TYPE        | PRIMARY SPECIES                                                  | STAGE  | CONDITION | AREA (AC) | COVER TYPE DESCRIPTION