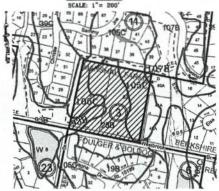

Zoning Application Analysis

Application No. RZ/FDP 2007-SP-013 (E. James and Anne R. Souvagis) REFERENCE:

Case Information

Staff Coordinator: Zachary Fountain

Pre-Staffing: 3/18/2019

Staffing: 5/9/2019

Tentative PC: 7/31/2019

Tentative BOS: TBD

\*NOTE: The applicant has amended the previous proposal from the PDH-3 District to the PDH-2 District, which leads to a reduction of two units.

Memo Includes Full-Size Development Plans for Noted (●) Addressees: Yes □ No □