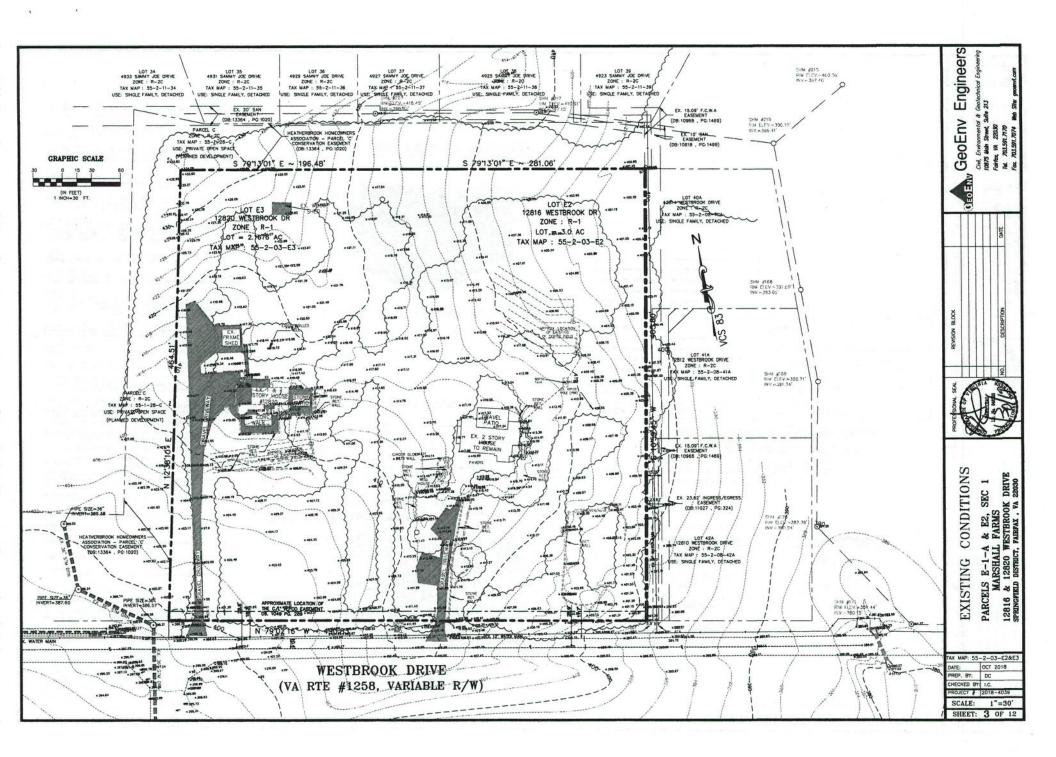

EN SPACE PROVIDED: 28.9% OR 1.57 AC RECREATIONAL OPEN SPACE: 2.7% OR 0.15 AC

# PARKING TABULATIONS

PARKING SPACED REQ'D FOR SFD UNITS ON A PUBLIC STREET;

10 x 2 = 20 SPACES

2 GARAGE (MIN) & 2 DRIVEWAY SPACES X 10 SFD UNITS = 40 SPACES

40 SPACES PROVIDED > 20 SPACES REQUIRED, THEREFORE PARKING REQUIREMENT MET. FINAL PARKING COUNT SUBJECT TO CHANGE WITH FINAL ENGINEERING PLANS.

ers Engine Seola 213 eoEnv

Street, Street, Street, Street, Str. 72030 Environs Web St R. W 2 701591. Civil, E. 10875 L. Forfatt, 70 For 70, 70



1 S.

DRIVE 22030

-ETAIL SEC PARCELS E-1-A & E2, SEC MARSHALL FARMS
12816 & 12820 WESTBROOK D SPRUNGFIELD DISTRICT, PAIRWAX, VA 22  $\overline{a}$ AND S NOTE

AX MAP: 55-2-03-E2&E3 OCT 2018 PREP. BY: DC CHECKED BY: I.C. PROJECT # 2018-4039 SCALE: N/A SHEET: 2 OF 12





#### **EXISTING VEGETATION SUMMARY**

| KEY | COVER TYPE        | PRIMARY SPECIES                                                  | STAGE  | CONDITION | AREA (AC) | COVER TYPE DESCRIPTION