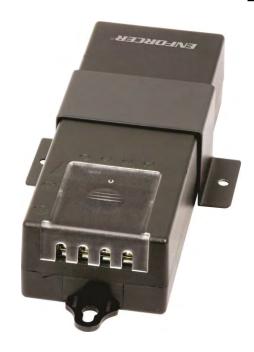

# 4-Channel CCTV "Brick" Power Supply

## **PA-U0405-NULQ**

4 Outputs, Total supply current: 5A

The **PA-U0405-NULQ** is a 4-channel 5-Amp power supply. While normally used in CCTV installations, it is suitable for a wide variety of both CCTV and access control applications. It features adjustable output voltage and built-in 6.8-Amp overcurrent protection.