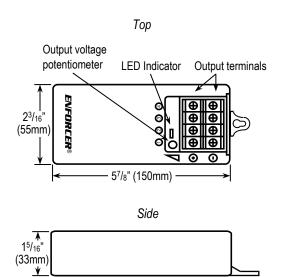

#### Features:

- 4-Channel 5-Amp power distribution
- Can be mounted with the bracket for easy access and reduced power cord clutter
- Universal input voltage: 100~240 VAC
- Adjustable output voltage: 12~13.8 VDC
- Built-in 6.8-Amp overcurrent protection.
- High voltage and over-current protection
- LED Power indicator

### **Specifications:**

| Outputs                 | 4                                                                                                                |
|-------------------------|------------------------------------------------------------------------------------------------------------------|
| Total supply current    | 5A                                                                                                               |
| Max. output power       | 60W                                                                                                              |
| Over current protection | 12VDC/6.8A                                                                                                       |
| Output voltage          | 12~13.8 VDC                                                                                                      |
| Input fuse              | 3.15A@250VAC                                                                                                     |
| Input voltage           | 100~240 VAC                                                                                                      |
| Dimensions              | 5 <sup>7</sup> / <sub>8</sub> "x2 <sup>3</sup> / <sub>16</sub> "x1 <sup>5</sup> / <sub>16</sub> " (150x55x33 mm) |
| Weight                  | 13.4-oz (380g)                                                                                                   |
| Operating temperature   | 14°~113° F (-10°~45° C)                                                                                          |