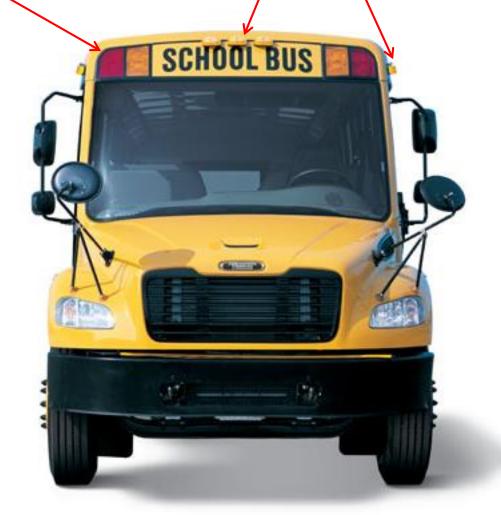

### **WARNING LAMPS: - Red/Amber**

- •TBB 177417 Left Side(Halogen)
- •TBB 177418 Right Side (Halogen)
- •TBB 215872 Left Side (LED)
- •TBB 215873 Right Side (LED)

### **ID LIGHTS and Marker Lights:**

- •TBB 213123 Red LED Pin Light
- •TBB 213168 Amber LED Pin Lights

### **WARNING LAMPS: Red/Amber**

- •TBB 177419 Left Side (Halogen)
- •TBB 177420 Right Side (Halogen)
- •TBB 215874 Left Side (LED)
- •TBB 251875 Right Side (LED)

### **ID LIGHTS & Marker Lights:**

Same as Front