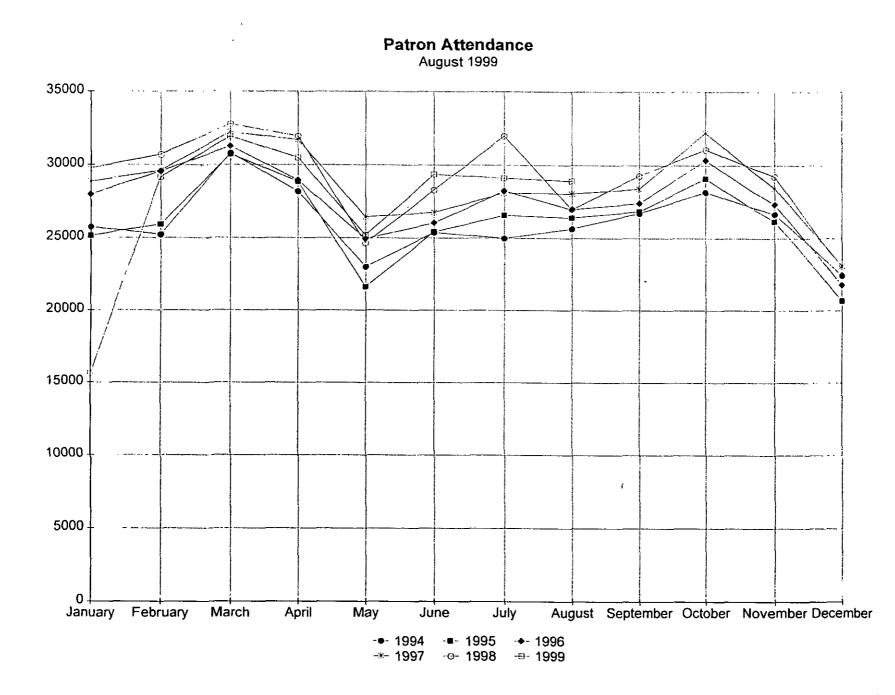

| 24                                                  |

0650

# XII

#### DES PLAINES PUBLIC LIBRARY MEETING ROOM – AUGUST 1999 Page 2

| Library Sponsored Children's Programs | Times Used | <u>Attendance</u> |
|---------------------------------------|------------|-------------------|
| YA Advisory                           | 1          | 10 ,              |
| Total                                 | 1          | 10                |
| Literacy Program                      |            |                   |
| Learn to Read                         | 8          | 160               |
| Grand Total                           | 38         | 698               |

.

,

August Total = 38 groups involving 698 people. 1999 Year to Date Total 645 groups involving 16,683 people.

.

-.







#### Circulation Statistics Items Circulated Per Month By Year

.

.



# **Adult Patron Assistance Statistics**



#### Children's Patron Assistance Statistics August 1999



#### Meeting Room Attendance Statistics August 1999

#### Position Description

JOB TITLE:

Webmaster

DEPARTMENT: Public Information

CLASSIFICATION: Library Assistant II

STATUS: Non-exempt

GENERAL STATEMENT:

Under the general supervision of the Head of Public Information, the Webmaster utilizes considerable technical skill to develop and maintain the library's Web site, the staff Intranet, the LAN menu, and the Des Plaines Community home page.

#### ESSENTIAL DUTIES AND RESPONSIBILITIES:

- 1. Understands and practices the Vision, Mission and Key Beliefs of the Des Plaines Public Library.
- 2. Provides unifo