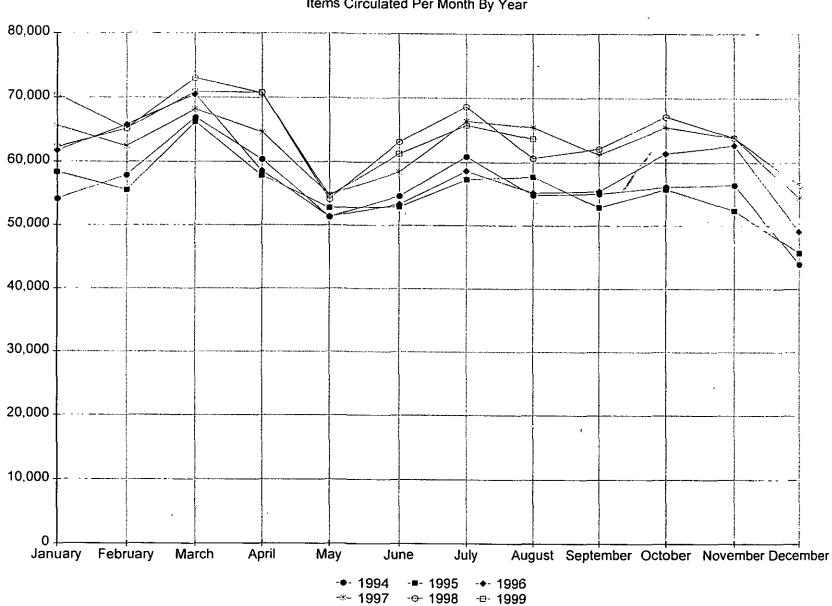

Circulation is recovering from our early winter setback. Areas of increase over last year's circulation are Fiction (Children's), Non-Fiction (Adult) and CDs, Audio Books, CD ROMs, and Videos in both Adult and Children's.