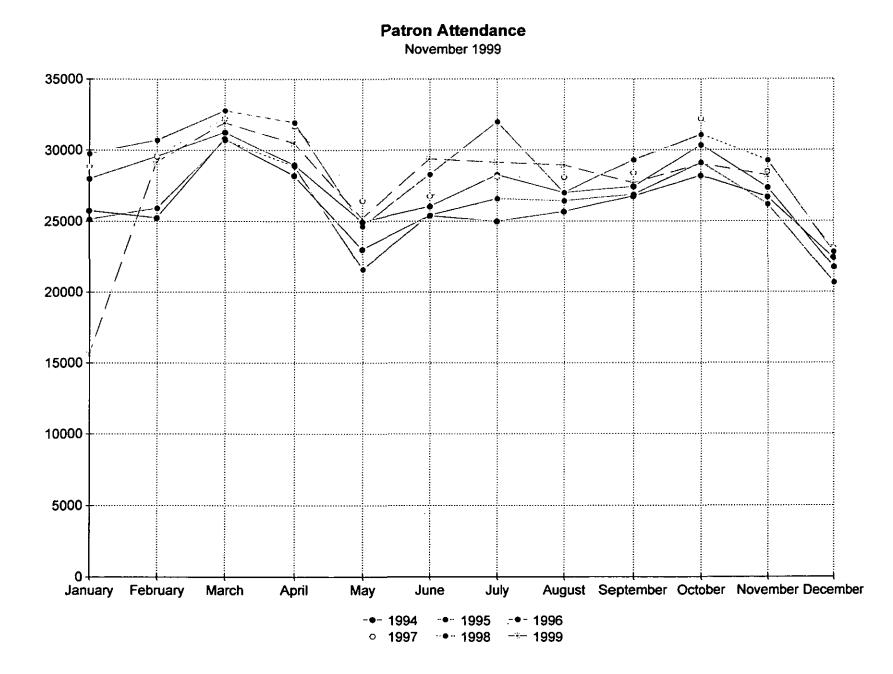

| 7          | 83                |
| Storytime 3-5 year olds                       | 10         | 91                |
| YA Advisory Group                             | 1          | 25                |
| Thanksgiving Drop-in Craft                    | 1          | 93                |
| Total                                         | 37         | 1,706             |
| Literacy Program                              |            |                   |
| Learn to Read                                 | 20         | 821               |
| Grand Total                                   | 88         | 3,225             |

November Total = 88 groups involving 3,225 people. 1999 Year to Date Total 922 groups involving 24,582 people.



Circulation Statistics Items Circulated Per Month By Year





## Adult Patron Assistance Statistics

#### Children's Patron Assistance Statistics November 1999



#### Meeting Room Attendance Statistics November 1999





#### November 30/e Jgole Road

Des Plaines, IL 60016

Ms. Sandra Nordlin, Administrator Des Plaines Public Library 841 Graceland Des Plaines, Illinois 60016

#### Dear Ms. Nordlin,

For the fourth year, the SPARK Early Childhood Program and the Des Plaines Public Library have collaborated in our Library Registration Night. This year's event was held on November 8, 1999 and was once again a huge success. Families with limited access to transportation were bussed to the library where their children were treated to songs and stories by their teachers. Library and school district staff assisted them in acquiring library cards and be