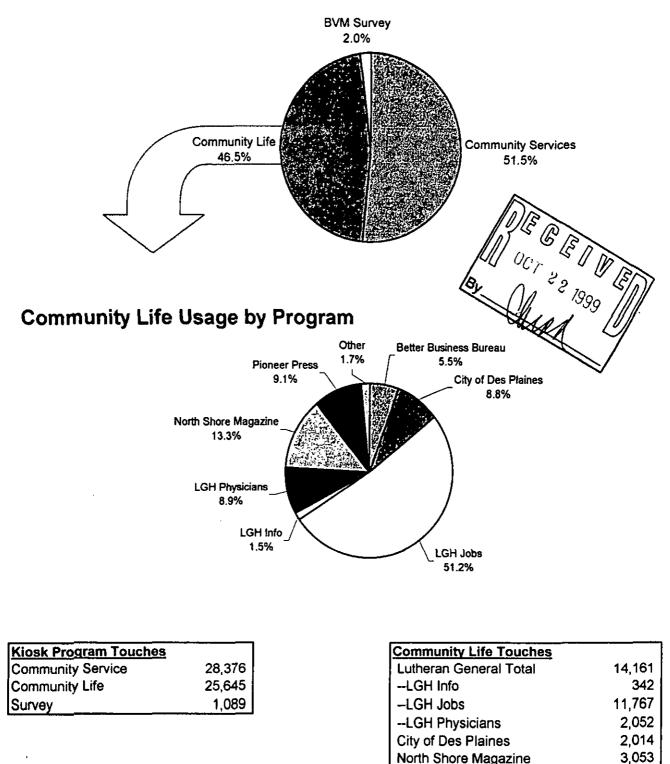

ose Johnson

Foundation Manager

/arj

cc: Sandra K. Norlin 🗸

President Tom L. Buchta Vice President tris Maiter Secretary James M. O'Brien Treasurer Mary Anne Diehl William W. Drucker Kaye Grabbe Sarah Long Ralph William Morris, Ph.D. William Rauscher Ronar Dedgers, Ph.D.

Terry Passaro

Anne Rose Johnson Manager GIFT RECEIPT

Check Number 1052 Date 11-1-99 Amount \$2029.00

In compliance with IRS Code Section 170(f)(8), this receipt serves as verification that you have received no substantial benefits from the North Suburban Library Foundation, 200 West Dundee, Wheeling, Illinois, in consideration of the above referenced gift.

The tax-deductible portion of this gift is:

\$2029.00

Des Plaines Library Summary: March 29, 1999 to Sept. 24, 1999

# Total BVM Kiosk Usage by Program

0825



Total Touches

55,915

| BVM | Communications,              | Inc. |
|-----|------------------------------|------|
|     | Commentation and a series of |      |

1,258

2,084 393

Better Business Bureau

**Pioneer Press** 

Other

# DECEMBER 1999

ž

9.6.8.0

-11- 11



# DES PLAINES PUBLIC LIBRARY 841 GRACELAND AVENUE DES PLAINES, ILLINOIS 60016-6472

# NOTICE

# DES PLAINES PUBLIC LIBRARY

# **BOARD OF TRUSTEES**

# **REGULAR BOARD MEETING**

#### TUESDAY, DECEMBER 21, 1999

#### 7:30 PM

#### Friends of the Library Meeting Room

## Agenda:

- Building Project Status Report
- Job Reclassifications
- Management Committee Report
- Annual Budget Resolutions
- Authorization to Advertise for Bids for Moving Service
- Executive Session
  - Semi-Annual Review of Minutes

The Des Plaines Publi