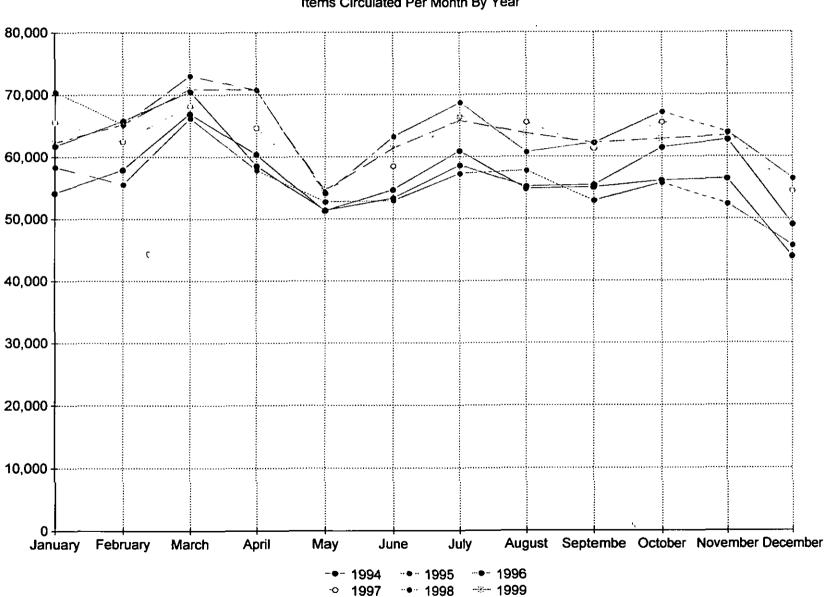

| 800               |
| Storytime 2 year olds                         | 7          | 83                |
| Storytime 3-5 year olds                       | 10         | 91                |
| YA Advisory Group                             | 1          | 25                |
| Thanksgiving Drop-in Craft                    | 1          | 93                |
| Total                                         | 37         | 1,706             |
| Literacy Program                              |            |                   |
| Learn to Read                                 | 20         | 821               |
| Grand Total                                   | 88         | 3,225             |

November Total = 88 groups involving 3,225 people. 1999 Year to Date Total 922 groups involving 24,582 people.



Circulation Statistics Items Circulated Per Month By Year





## Adult Patron Assistance Statistics

#### Children's Patron Assistance Statistics November 1999



#### Meeting Room Attendance Statistics November 1999





#### November 30/e Jgole Road

Des Plaines, IL 60016

Ms. Sandra Nordlin, Administrator Des Plaines Public Library 841 Graceland Des Plaines, Illinois 60016

#### Dear Ms. Nordlin,

For the fourth year, the SPARK Early Childhood Program and the Des Plaines Public Library have collaborated in our Library Registration Night. This year's event was held on November 8, 1999 and was once again a huge success. Families with limited access to transportation were bussed to the library where their children were treated to songs and stories by their teachers. Library and school d