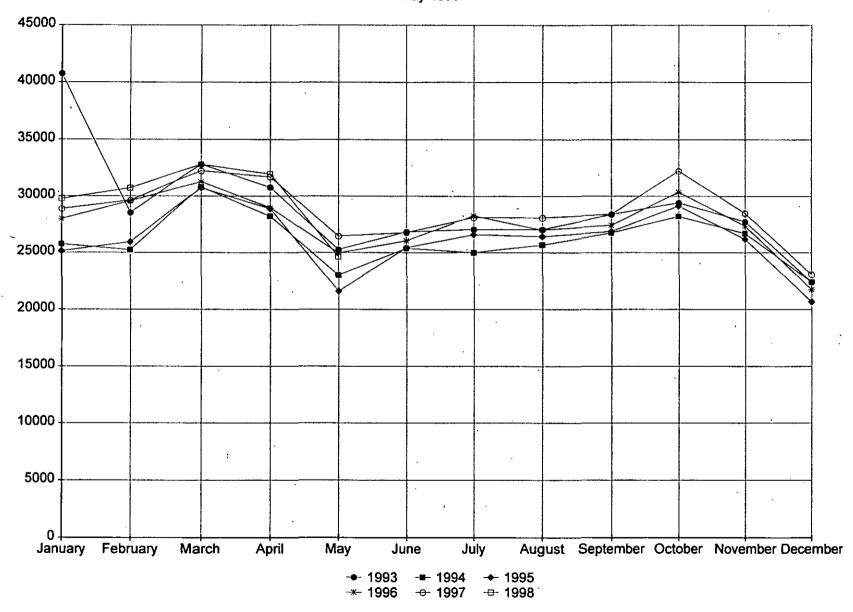

Baby Book Times          | 2          | 275               |
| Babysitting Clinic                    | 1          | 40                |
| Evening Storytime                     | 1          | 25                |
| 1" Methodist Pre-School               | 2          | 55                |
| Mother's Day Craft                    | · 1        | 56                |
| Total                                 | 7 .        | 451               |
| Literacy Program                      |            |                   |
| Learn to Read                         | 19         | 945               |
| Total                                 | 26         | 1,396             |

May Total = 26 groups involving 1,396 people. 1998 Year to Date Total 240 groups involving 7,719 people.

#### Patron Attendance May 1998



#### **BE A LIBRARY ADVOCATE:**

"Communities build libraries because libraries build communities."

- The new library will be approximately twice the size of the present building.
- You talked and we listened. Based on our customer survey conducted last year, the new library will have:
  - Three times as many public computers, including:
    - a computer lab with 10 work stations instead of three
  - Nearly 70 percent more books
  - Three times as many seats for readers, including:
    - · comfortable lounge seating
    - tables
    - carrels
  - More meeting spaces and more flexible meeting spaces which are adaptable for simultaneous use
  - Small group study rooms
- The new library will also have:
  - A special storytime room
  - A young adult area
  - More efficient design for checki