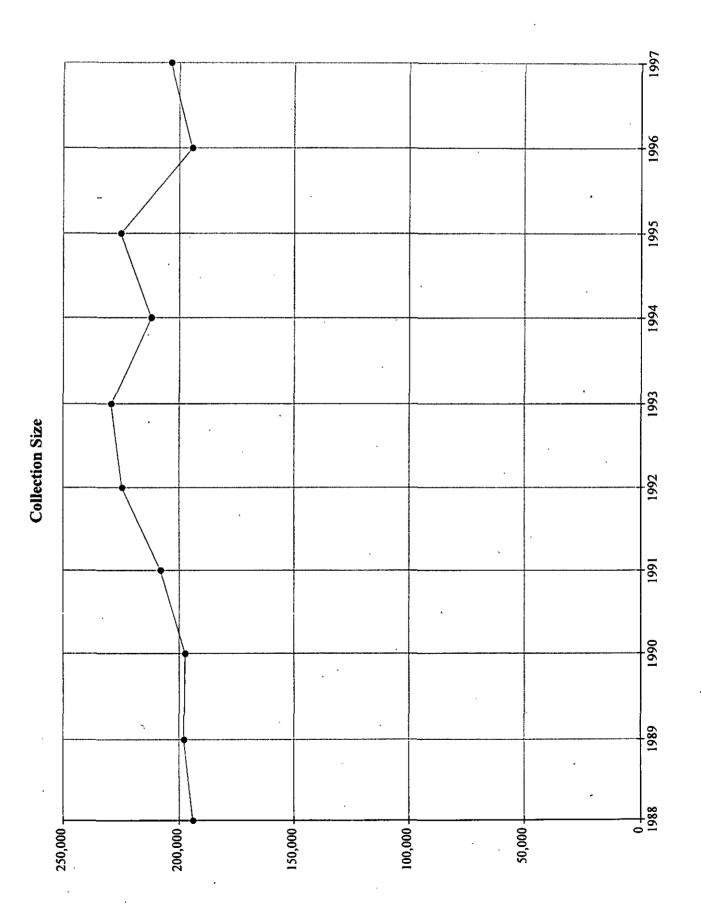

|
| Toastmasters           | 1          | 12    |
| Total                  | 2          | 40    |
| Library Activities     |            |       |
| Adult Book Discussion  | 2          | . 37  |
| English Classes        | . 2        | 33    |
| Friends of the Library | 1 .        | 31    |
| 2 Year Old Storytime   |            |       |
| 3-5 Year Old Storytime | •          |       |
| Total                  |            | 101   |

December Total = 5 groups involving 141 people.

1997 Year to Date Total 345 groups involving 10,182 people.



# Patron Attendance





Circulation Statistics Annual Circulations 200,000 100,000 800,000 - 000'009 300,000 700,000 500,000 400,000

1997

1996

1995

1994

1993

1992

1991

1990

1988

Circulation Statistics
Items Circulated Per Month By Year





#### DOWNING CHARITABLE TRUST FUND

A trust in the amount of \$25,000.00 set up in 1970 in memory of Blanche, William and Kenneth Downing as stated in the Will of Kenneth Downing. The trust is vested in moderately conservative securities and managed by First Trust Illinois.

Funds from the interest are deposited into a First Trust checking account.

| Balance of Trust  |                  | \$2 | 5,000.00  |
|-------------------|------------------|-----|-----------|
| December 31, 1996 | Interest Balance | \$  | 468.88    |
|                   | 1997 Deposits    |     | 944.48    |
|                   | 1997 Check Paid  |     | (900.00)* |
| December 31, 1997 | Interest Balance | \$  | 513.36    |

The interest from which, but not the principal or stock dividend, is to be used for the pur