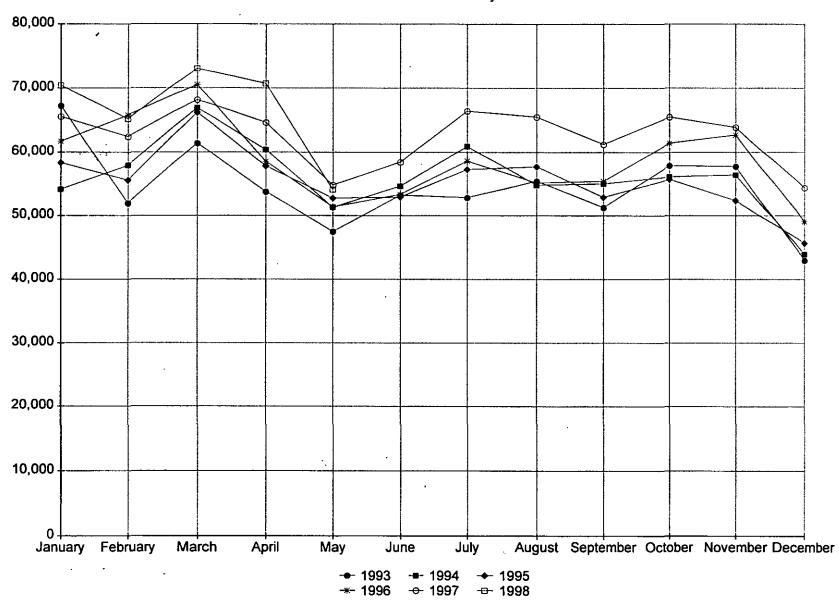

| 1       | 4         |  |
| Self Check (Books Only) *    | 2,710     |          |          |                | 2,710   | 0         |  |
|                              | 45,481    | 38,632   | 1,096    | 1,685          | 46,577  | 40,247    |  |
| Supersedes                   | •         | ** 6,948 |          | ** 5,441       |         | ** 12,389 |  |
| GRAND TOTAL                  | 61,124    | 60,358   | 3,486    | 10,371         | 64,610  | 70,659    |  |

<sup>\*</sup>Jan.1998, Self Check circulation is included within category totals.

<sup>\*\*</sup>Downtime Supersedes. Transactions taking place off-line that are replaced by a more recent transaction. This allows all transactions to be counted for statistical purposes.

## Circulation Statistic Items Circulated Per Month By Year



May 1998 Holdings

|                   | Last<br>Month                        | This<br>Month | Change    | Percent<br>Change |        |
|-------------------|--------------------------------------|---------------|-----------|-------------------|--------|
| Books             | 170,939                              | 170,628       | -311      | -0.2%             |        |
| Audio             | 12,419                               | 12,741        | 322       | 2.6%              |        |
| Video             | 8,600                                | 8,809         | 209       | 2.4%              |        |
| Puzzles and Games | 587                                  | 597           | 10        | 1.7%              |        |
| Realia .          | 234                                  | 233