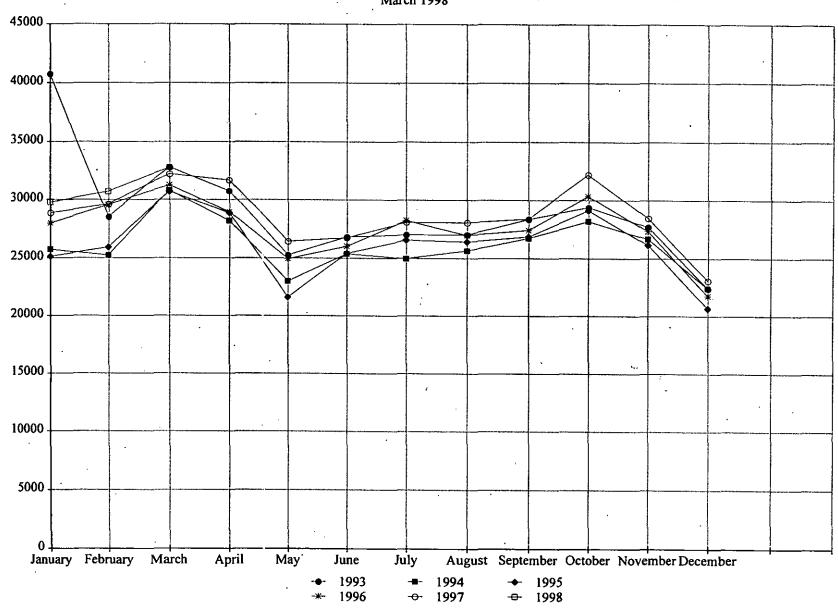

FINANCE COMMITTEE - John Scarsi, Chairman.

The following monthly reports were reviewed and placed on file for audit:

- 1. Over the Counter Receipts \$7,246.59
- 2. Petty Cash Expenditures \$113.93
- 3. Budget Expenditures for November \$234,871.35
- 4. Expenditures Year to Date \$2,483,606.51
- 5. Revenue for November \$51,117.64
- 6. Revenue Year to Date \$2,687,186.82

273 LAN discs have been sold to Des Plaines residents to date and the Computer Room is getting steady use. Patron attendance and circulation are holding a healthy increase over 1996, although the circulation figures for the month showed only a slight increase. The main library circulation increased by 2.2%, but the Mobile Library circulation decreased by 3.5%. Juvenile Audio Book circulation doubled and Adult Audio Book circulation increased by 52%. Print circulation is 65% of all circulation; in November 1996, it was 67%. In house use of our LAN stations is steady, averaging 37 users per day.