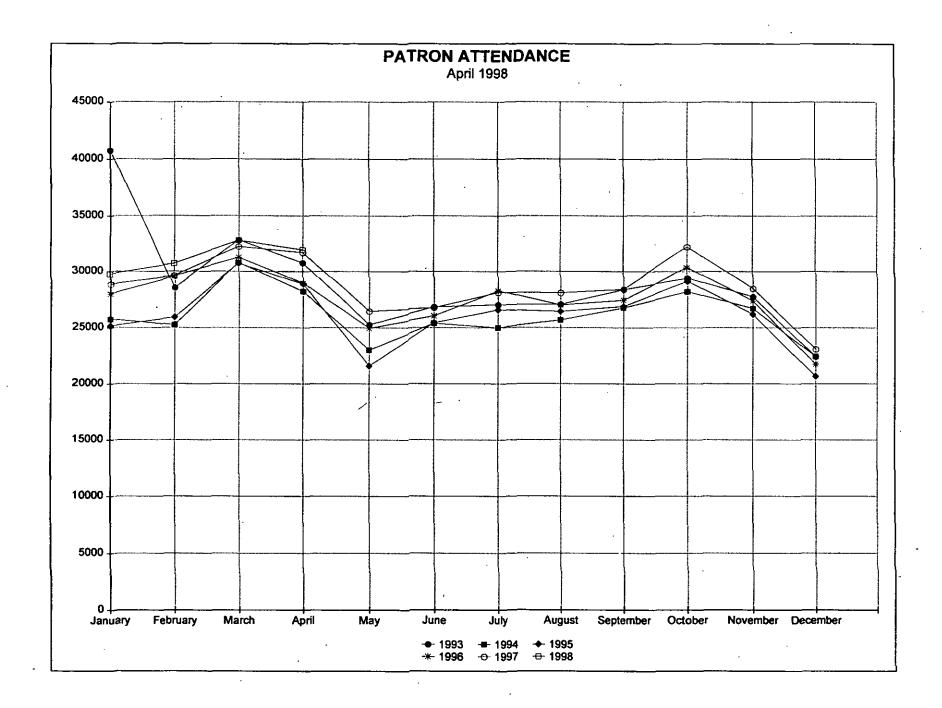

273 LAN discs have been sold to Des Plaines residents to date and the Computer Room is getting steady use. Patron attendance and circulation are holding a healthy increase over 1996, although the circulation figures for the month showed only a slight increase. The main library circulation increased by 2.2%, but the Mobile Library circulation decreased by 3.5%. Juvenile Audio Book circulation doubled and Adult Audio Book circulation increased by 52%. Print circulation is 65% of all circulation; in November 1996, it was 67%. In house use of our LAN stations is steady, averaging 37 users per day.