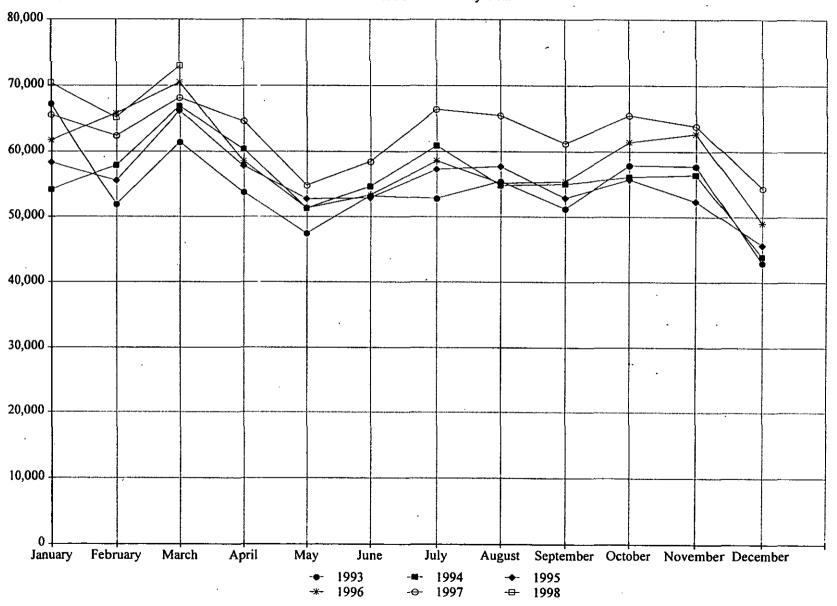

FINANCE COMMITTEE - John Scarsi, Chairman.

The following monthly reports were reviewed and placed on file for audit:

- 1. Over the Counter Receipts \$7,246.59
- 2. Petty Cash Expenditures \$113.93
- 3. Budget Expenditures for November \$234,871.35
- 4. Expenditures Year to Date \$2,483,606.51
- 5. Revenue for November \$51,117.64
- 6. Revenue Year to Date \$2,687,186.82

273 LAN discs have been sold to Des Plaines residents to date and the Computer Room is getting steady use. Patron attendance and circulation are holding a healthy increase over 1996, although the circulation figures for the month showed only a slight increase. The main library circulation increased by 2.2%, but the Mobile Library circulation decreased by 3.5%. Juvenile Audio Book circulation doubled and Adult Audio Book circulation increased by 52%. Print circulation is 65% of all circulation; in November 1996, it was 67%. In house use of our LAN stations is steady, averaging 37 users per day.