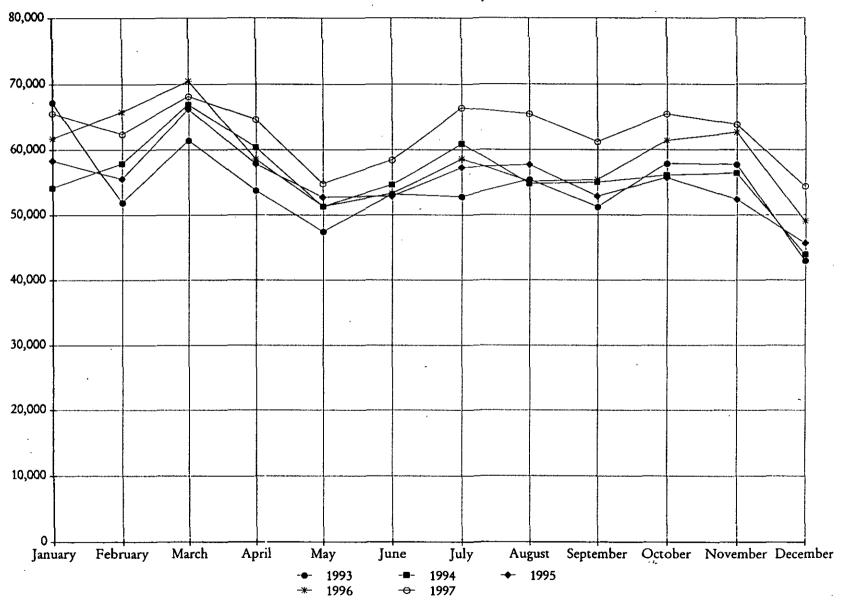

8    |
| Toastmasters           | 1          | 12    |
| Total                  | 2          | 40    |
| Library Activities     |            |       |
| Adult Book Discussion  | 2          | . 37  |
| English Classes        | . 2        | 33    |
| Friends of the Library | 1 .        | 31    |
| 2 Year Old Storytime   |            |       |
| 3-5 Year Old Storytime | •          |       |
| Total                  |            | 101   |

December Total = 5 groups involving 141 people.

1997 Year to Date Total 345 groups involving 10,182 people.



# Patron Attendance





Circulation Statistics Annual Circulations 200,000 100,000 800,000 - 000'009 300,000 700,000 500,000 400,000

1997

1996

1995

1994

1993

1992

1991

1990

1988

Circulation Statistics
Items Circulated Per Month By Year





#### DOWNING CHARITABLE TRUST FUND

A trust in the amount of \$25,000.00 set up in 1970 in memory of Blanche, William and Kenneth Downing as stated in the Will of Kenneth Downing. The trust is vested in moderately conservative securities and managed by First Trust Illinois.

Funds from the interest are deposited into a First Trust checking account.

| Balance of Trust  |                  | \$2 | 5,000.00  |
|-------------------|------------------|-----|-----------|
| December 31, 1996 | Interest Balance | \$  | 468.88    |
|                   | 1997 Deposits    |     | 944.48    |
|                   | 1997 Check Paid  |     | (900.00)* |
| December 31, 1997 | Interest Balance | \$  | 513.36    |

The interest from which, but not the principal or stock dividend, is to be used for the p