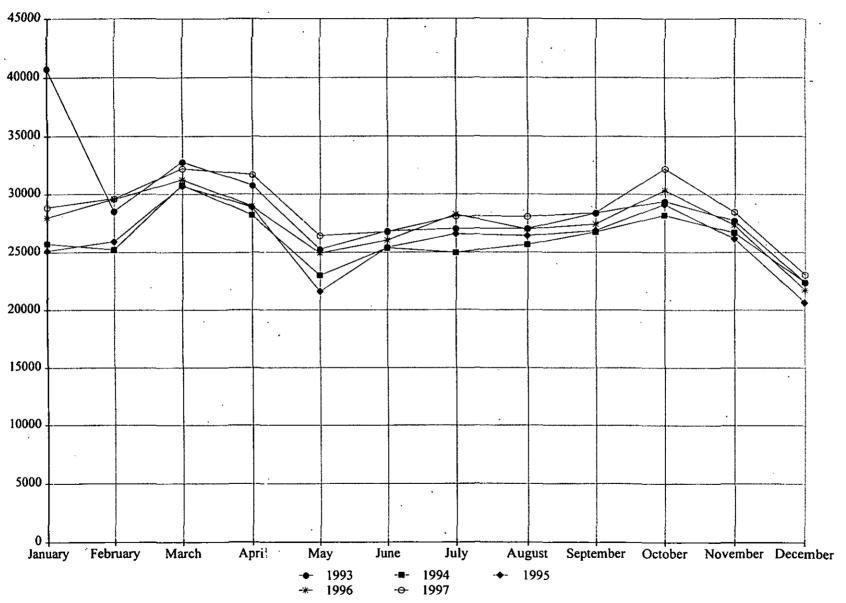

273 LAN discs have been sold to Des Plaines residents to date and the Computer Room is getting steady use. Patron attendance and circulation are holding a healthy increase over 1996, although the circulation figures for the month showed only a slight increase. The main library circulation increased by 2.2%, but the Mobile Library circulation decreased by 3.5%. Juvenile Audio Book circulation doubled and Adult Audio Book circulation increased by 52%. Print circulation is 65% of all circulation; in November 1996, it was 67%. In house use of our LAN stations is steady, averaging 37 users per day.