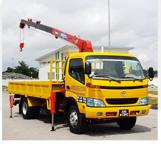

### **Heavy Lifting Equipments**

- Hydraulic Crane
- Hooklift System
- Tipping Hoist
- Tailgate and etc