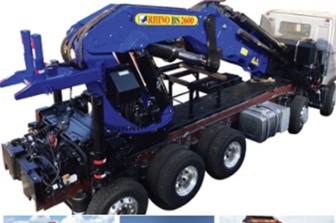

### **Heavy Lifting Equipments**

- Hydraulic Crane
- Hooklift System
- Tipping Hoist
- Tailgate and etc