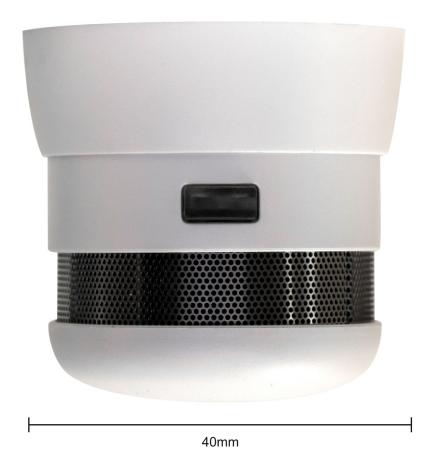

### **Characteristics**

- Lithium battery for 5 / 10 years
- Sound level: min 85dB at 3m, 90dB at 2m
- · Alert indication: Red LED

### Battery

Fire Detection Miniature Smoke Detector www.eaton.eu

Order code NUG35940 NUG35941 Designation Autonomous Alarm Smoke Detector Autonomous Alarm Smoke Detector Smoke - 5 years Lithium Battery - ø 4 cm Smoke - 10 years Lithium Battery - ø 4 cm Type Photoelectric Battery 3V CR2 Lithium, 850 mAh 3V CR123A Lithium, 1600 mAh sealed Desay / Duracell replacable Battery autonomy 5 years 10 years Low battery Beep and LED flash every 48s when the battery charge is below 2.85V. Battery replacement within 30 days Battery replacement within 30 days LED flashing every 48s during normal operation Operation 85dB at 3 meters Sound level Fire alarm indicated by a series of tones repeated every 0.5s. Sound signal The 3rd tone is followed by a pause of 1.5s. Red LED under the following conditions: Visual signal - Fire alarm: Flash 22.7ms every 0.5s - Smoke Detection: 0.75ms flash every 2s - Normal operation: Flash 0.75ms every 48s In case of accidental discharge, press the Pause button during the alarm for pause. Pause function The alarm mode again after about 10 minutes. **Dimensions** 41 mm (H) x 49 mm (D) 41 mm (H) x 46 mm (D) Weight 31 g 43 g from +4 °C to 38 °C Temperature range Optical reading every 8 seconds and every 2 seconds when triggered. **Detection Time** 