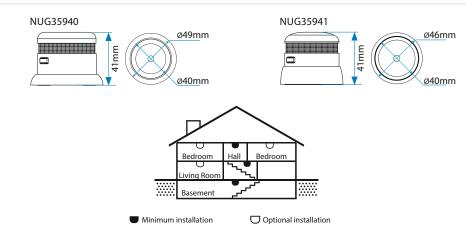

### Installation

- Detector must be placed 50cm minimum from the wall and at 10m maximum from the next detector, if possible in the middle of the ceiling.
- Minimum one detector on possible sources of fire starting and in the bedrooms.
- One detector per floor, inside the corridors and the stairs.
- We recommend one detector in the living room, bedroom, kitchen, storage area.

### Battery

Fire Detection Miniature Smoke Detector www.eaton.eu

Order code NUG35940 NUG35941 Designation Autonomous Alarm Smoke Detector Autonomous Alarm Smoke Detector Smoke - 5 years Lithium Battery - ø 4 cm Smoke - 10 years Lithium Battery - ø 4 cm Type Photoelectric Battery 3V CR2 Lithium, 850 mAh 3V CR123A Lithium, 1600 mAh sealed Desay / Duracell replacable Battery autonomy 5 years 10 years Low battery Beep and LED flash every 48s when the battery charge is below 2.85V. Battery replacement within 30 days Battery replacement within 30 days LED flashing every 48s during normal operation Operation 85dB at 3 meters Sound level Fire alarm indicated by a series of tones repeated every 0.5s. Sound signal The 3rd tone is followed by a pause of 1.5s. Red LED under the following conditions: Visual signal - Fire alarm: Flash 22.7ms every 0.5s - Smoke Detection: 0.75ms flash every 2s - Normal operation: Flash 0.75ms every 48s In case of accidental discharge, press the Pause button during the alarm for pause. Pause function The alarm mode again after about 10 minutes. **Dimensions** 41 mm (H) x 49 mm (D) 41 mm (H) x 46 mm (D) Weight 31 g 43 g from +4 °C to 38 °C Temperature range Optical reading every 8 seconds and every 2 seconds when triggered. **Detection Time** 