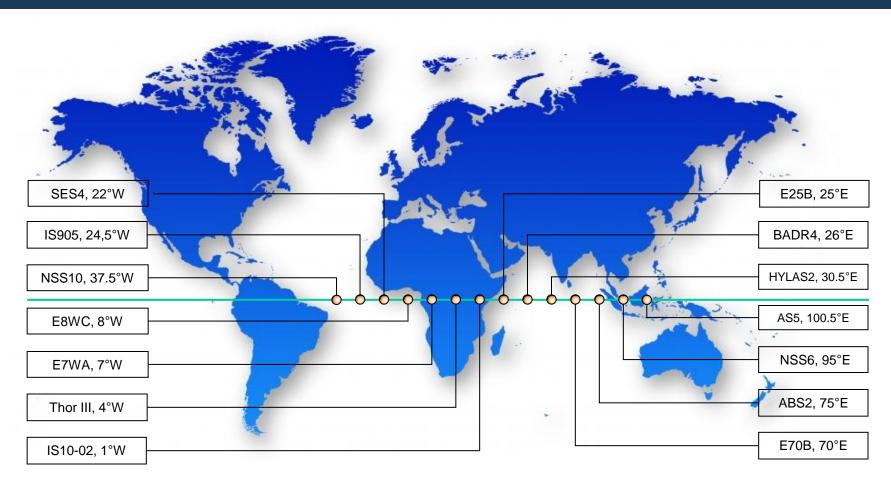

#### **Teleport Facilities**

- Two Earth Station sites (MAKARIOS & ERMIS) with a complement of more than 35 major satellite earth stations
- Connections with Intelsat, Eutelsat, SES, AsiaSat, ABS, Hylas,
  Thor and ARABSAT
- 30+ years of experience in satellite communications
- Maintenance & support on 24/7 basis
- ISO 9001 certified

#### IRIS: Products & Services

- Satellite broadcasting over Asia and Europe with a full-transponder DVB platforms on AsiaSat 5, E7WA, E8WC & E25B
- Dedicated satellite links for broadcasting and distribution
- Occasional services for video transmission and turnaround of special events
- Hybrid solutions with a combination of fiber and satellite means