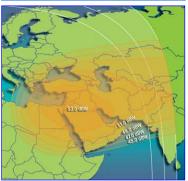

# Satellite Gateway Services

- New Generation, very high capacity satellites
  - frequency reuse technology offers GHz capacity
- Lots of Bandwidth to the customers
  - with small terminals
- Large Gateways to serve satellite and customers
- Major fiber connectivity needs at Gbps level
  - Redundant & Diverse connections
- Operations in Ka band
  - Backup Gateway to address sensitivity to rain