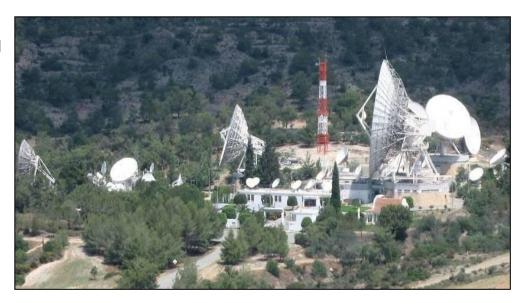

#### **Teleport Facilities**

- Two Earth Station sites (MAKARIOS & ERMIS) with a complement of more than 35 major satellite earth stations
- Connections with Intelsat, Eutelsat, SES, AsiaSat, ABS, Hylas,
  Thor and ARABSAT
- 30+ years of experience in satellite communications
- Maintenance & support on 24/7 basis
- ISO 9001 certified