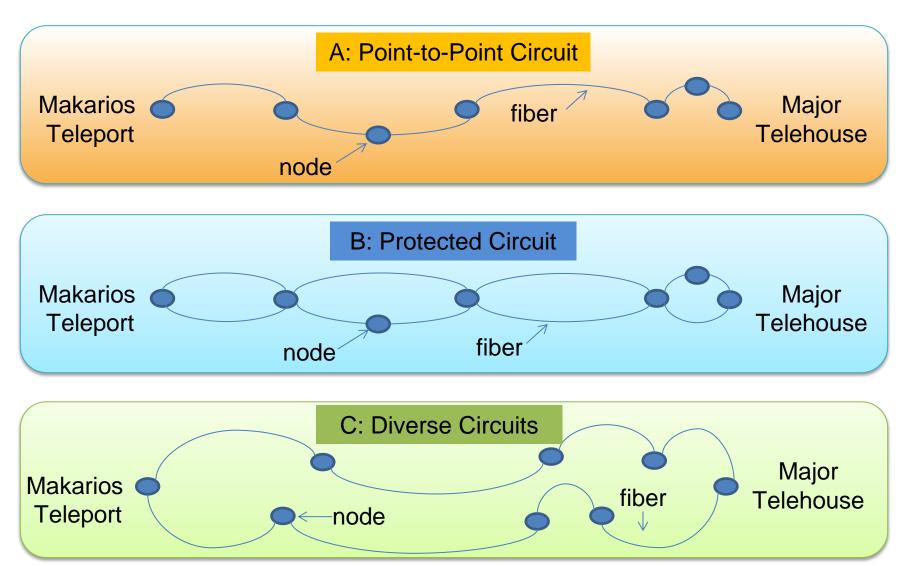

## Integrating Fiber to Satellite Solutions

- Accept and receive customer services at various Telehouses in Europe and beyond
- Main Points of Presence in London, Marseilles, Athens & Cyprus
  - ✓ Additional PoPs in Paris, Amsterdam, Frankfurt, Milan, etc
- Provide Clear Capacity circuits, IP & Ethernet links and VPNs over MPLS
- Combine fiber and satellite capabilities into integrated products
  - ✓ Global coverage in cooperation with other service partners