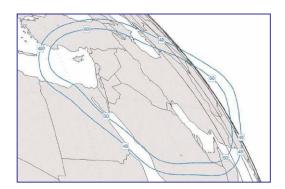

#### IRIS Gateway Satellite Services

- ❖ IRIS is a wholly-owned subsidiary company of Cyta
- ❖ IRIS facilities co-located at Cyta's teleports
- Provides turnaround services via satellite & fiber
- Offers high quality links between Europe, America, Africa, Middle East and Asia

#### IRIS: Products & Services

- Satellite broadcasting over Asia and Europe with a full-transponder DVB platforms on AsiaSat 5, E7WA, E8WC & E25B
- Dedicated satellite links for broadcasting and distribution
- Occasional services for video transmission and turnaround of special events
- Hybrid solutions with a combination of fiber and satellite means