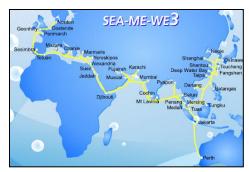

## Major International Fiber Systems

- Major international fiber systems connect
  Cyprus to Europe & the rest of the World
  - Alexandros, a new system to France and Egypt with 96λ capacity in each direction
  - Minerva to Greece, Italy and thereafter to W. Europe
  - SMW3 from Australia, Japan & South East Asia to W. Europe
- Main Points of Presence in London, Marseilles,
  Athens & Cyprus
  - Additional PoPs in Paris, Amsterdam, Frankfurt, Milan, etc