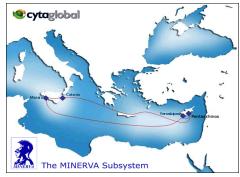

## Major International Fiber Systems

- Major international fiber systems connect
  Cyprus to Europe & the rest of the World
  - Alexandros, a new system to France and Egypt with 96λ capacity in each direction
  - Minerva to Greece, Italy and thereafter to W. Europe
  - SMW3 from Australia, Japan & South East Asia to W. Europe
- Main Points of Presence in London, Marseilles,
  Athens & Cyprus
  - Additional PoPs in Paris, Amsterdam, Frankfurt, Milan, etc