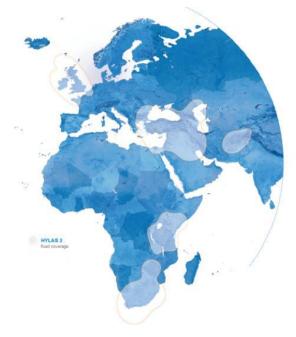

#### **Teleport Facilities**

- Two Earth Station sites (MAKARIOS & ERMIS) with a complement of more than 35 major satellite earth stations
- Connections with Intelsat, Eutelsat, SES, AsiaSat, ABS, Hylas,
  Thor and ARABSAT
- 30+ years of experience in satellite communications
- Maintenance & support on 24/7 basis
- ISO 9001 certified