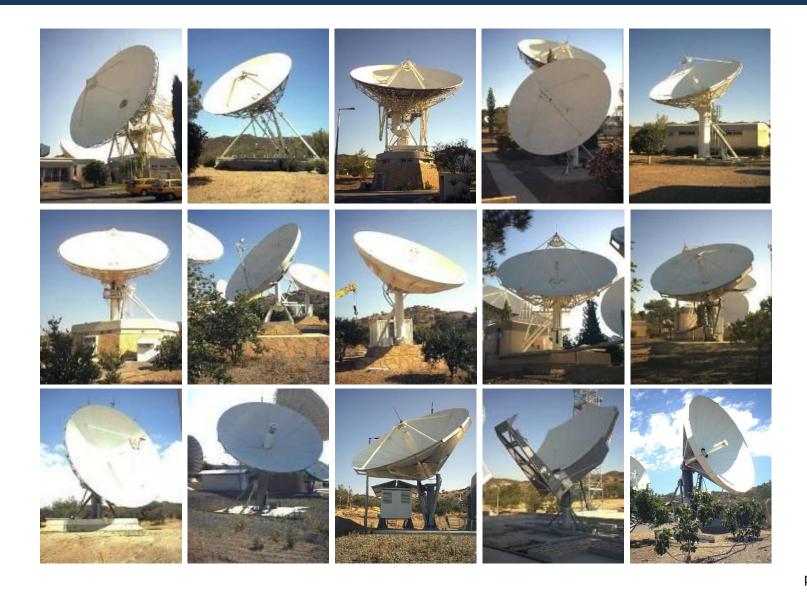

#### **Teleport Facilities**

- Two Earth Station sites (MAKARIOS & ERMIS) with a complement of more than 35 major satellite earth stations
- Connections with Intelsat, Eutelsat, SES, AsiaSat, ABS, Hylas,
  Thor and ARABSAT
- 30+ years of experience in satellite communications
- Maintenance & support on 24/7 basis
- ISO 9001 certified