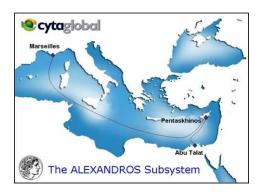

## Major International Fiber Systems

- Major international fiber systems connect
  Cyprus to Europe & the rest of the World
  - Alexandros, a new system to France and Egypt with 96λ capacity in each direction
  - Minerva to Greece, Italy and thereafter to W. Europe
  - SMW3 from Australia, Japan & South East Asia to W. Europe
- Main Points of Presence in London, Marseilles,
  Athens & Cyprus
  - Additional PoPs in Paris, Amsterdam, Frankfurt, Milan, etc