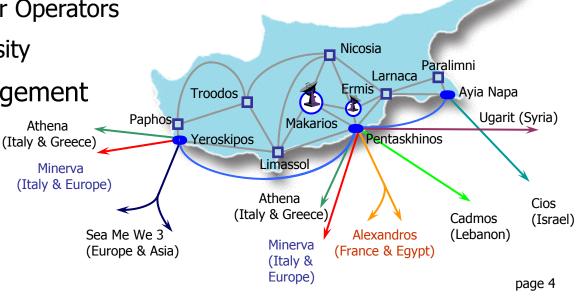

#### Cyta's International Network

- International core network over SDH, Ethernet & IP/MPLS
- Two international switching centers
- A regional internet node (Cytanet)
- Two Teleport sites with more than 35 major antennas
- Three cable stations with 9 submarine cable systems
- Global international connectivity
  - Direct circuits with major Operators
  - Full redundancy & diversity
- A modern network management

## Major International Fiber Systems

- Major international fiber systems connect
  Cyprus to Europe & the rest of the World
  - Alexandros, a new system to France and Egypt with 96λ capacity in each direction
  - Minerva to Greece, Italy and thereafter to W. Europe
  - SMW3 from Australia, Japan & South East Asia to W. Europe
- Main Points of Presence in London, Marseilles,
  Athens & Cyprus
  - Additional PoPs in Paris, Amsterdam, Frankfurt, Milan, etc

## Integrating Fiber to Satellite Solutions

- Accept and receive customer services at various Telehouses in Europe and beyond
- Main Points of Presence in London, Marseilles, Athens & Cyprus
  - ✓ Additional PoPs in Paris, Amsterdam, Frankfurt, Milan, etc
- Provide Clear Capacity circuits, IP & Ethernet links and VPNs over MPLS
- Combine fiber and satellite capabilities into integrated products
  - ✓ Global coverage in cooperation with other service partners