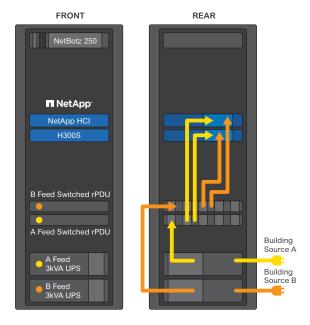

#### Remote Office/Branch Office and SMB Solutions for smaller, distributed IT environments outside of the data center

| Remote Office/Brand Office and SMB Solution Details |   |                                                                                  |  |
|-----------------------------------------------------|---|----------------------------------------------------------------------------------|--|
| NetApp HCI                                          | 2 | H300S                                                                            |  |
| Rack                                                | 1 | AR3104SP1 NetShelter SX 24U with Shock Pallet                                    |  |
| UPS                                                 | 2 | SMX3000RMLV2UNC Smart UPS X 3000VA Rack/<br>Tower LCD 100-127V with Network Card |  |
| rPDU                                                | 2 | AP7902B Rack PDU, Switched 2U, 30A, 120V, (16) 5-20                              |  |
| NetBotz 250                                         | 1 | NBACS125 NetBotz 125kHz Rack Access Control                                      |  |
| Cable Management                                    | 1 | AR8429 Horizontal Cable Organizer 1U w/Brush Strip                               |  |
| Power Cord Kit                                      | 1 | AP9891 Power Cord Kit (5 ea.), C13 to 5-15P, 0.6m                                |  |
| Blanking Panels                                     | 1 | AR8136BLK Toolless Airflow Management<br>Blanking Panel – Qty 10                 |  |
| Options                                             |   |                                                                                  |  |
| Software                                            |   | StruxureWare Data Center Expert and Operation                                    |  |
|                                                     |   | EcoStruxure IT Expert and IT Advisor                                             |  |
| Services                                            |   | LifeCycle Services                                                               |  |
| Office Rack Solution                                |   | NetShelter CX Product Family                                                     |  |