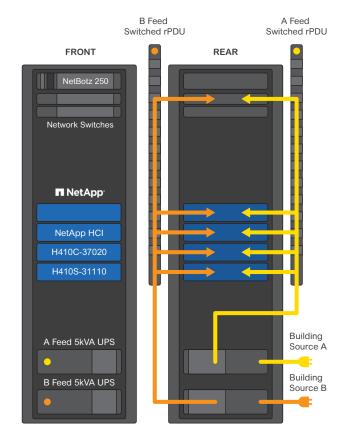

# Enterprise Solution for data center environments

| Enterprise Solution Details |   |                                                                             |  |
|-----------------------------|---|-----------------------------------------------------------------------------|--|
| NetApp HCI                  | 4 | H410C-37020 Compute Nodes & H410S-31110<br>Storage Node                     |  |
|                             | 2 | Switch                                                                      |  |
| Rack                        | 1 | AR3100SP NetShelter SX 42U with Shock Pallet                                |  |
| UPS                         | 2 | SRT5KRMXLT Smart-UPS 5000VA RM 208V                                         |  |
| rPDU                        | 2 | AP8941 Rack PDU, Switched Zero U, 30A, 200/208V, (21) C13 & (3) C19         |  |
| Power Cord Kit              | 1 | AP8706S-NA Power Cord Kit (6 ea.), Locking, C13 to C14, 1.8m, North America |  |
| NetBotz 250                 | 1 | NBACS125 NetBotz 125kHz Rack Access Control                                 |  |
| Cable Management            | 1 | AR8429 Horizontal Cable Organizer 1U w/<br>Brush Strip                      |  |
| Blanking Panels             | 1 | AR8136BLK Toolless Airflow Management<br>Blanking Panel – Qty 10            |  |
| Options                     |   |                                                                             |  |
| Software                    |   | StruxureWare Data Center Expert and Operation                               |  |
|                             |   | EcoStruxure IT Expert and IT Advisor                                        |  |
| Services                    |   | LifeCycle Services                                                          |  |
| Office Rack Solution        |   | NetShelter CX Product Family                                                |  |