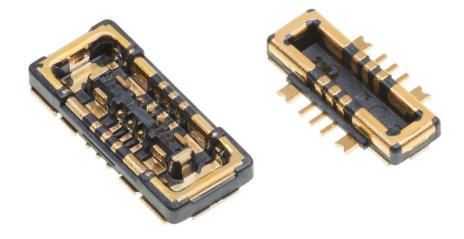

## **Small/Compact Size**

GCB7V provides a small/compact size solution that relieves customers' concerns about space utilization.

### **Strength**

BTB products are demanded for their strength because of their small size. GCB7V not only enhances the strength of the product by covering the inside and outside of the product with metal, it also provides a functional solution that can be used safely and continuously.

## **Proper Alignment**

BTB involves manual work as it has mating & unmating processes. There may be cases of poor fastening that can occur due to double worker mistakes. GCB7V provides a solution that can prevent mistakes in work by providing proper alignment to the product itself. Hence, it provides ease for the workers to perform mating & unmating work.