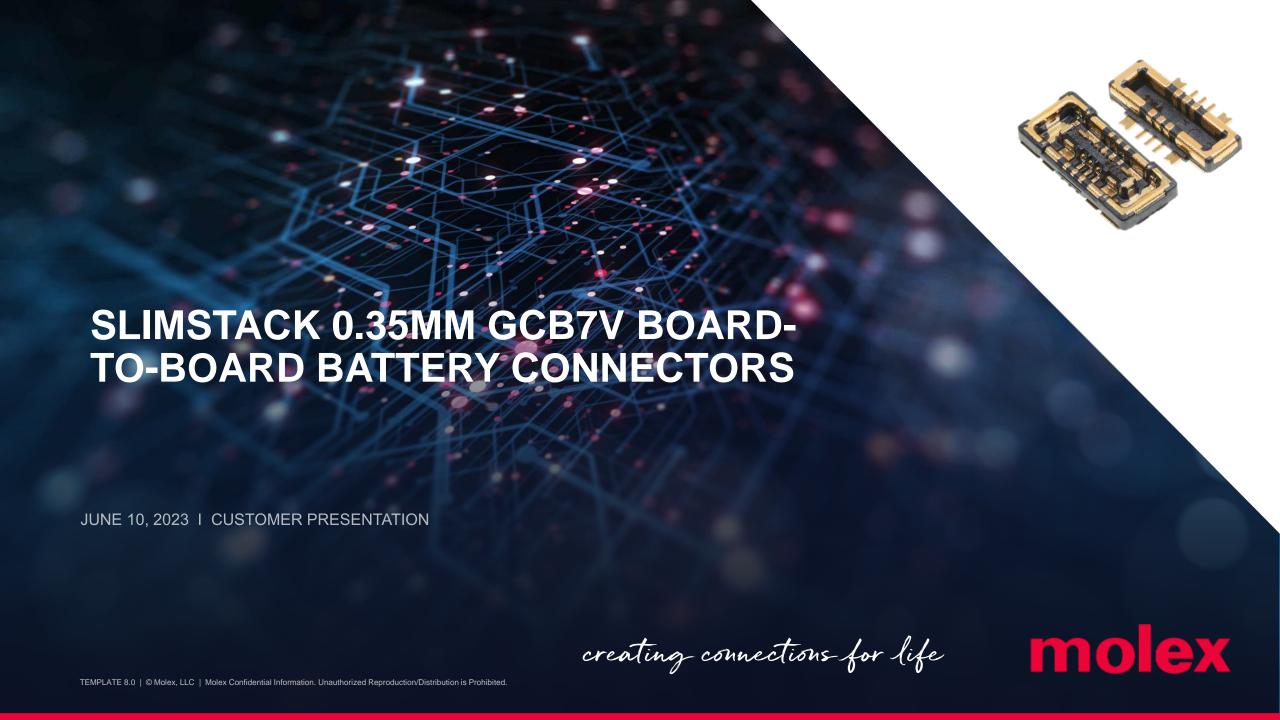

# SLIMSTACK 0.35MM GCB7V BOARD-TO-BOARD BATTERY CONNECTORS

The SlimStack Board-to-Board Connectors achieve up to 18.0A of power and electrical reliability in an ultra-compact design with SlimStack Hybrid Power Connectors, designed for battery and other power applications.

**Key Product Information** 

Series: 220250, and 220251

**Category: Board-to-Board Connectors** 

**Key Feature: Delivers up to 18.0A power that meets** 

the growing power needs of tight-packaging

applications

Rating: IP67

Current (max): 18.0A

Voltage (max.): 50V

TEMPLATE 8.0 | © Molex, LLC | Molex Confidential Information. Unauthorized Reproduction/Distribution Is Prohibited