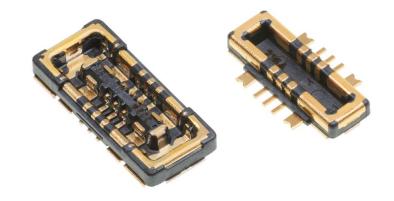

## PRODUCT FEATURES AND ADVANTAGES

#### **Delivers up to 18.0A power**

Meets the growing power needs of tightpackaging applications

# Compact hybrid interface with power and signal contacts

Combines extra signal lines into a power connector footprint for space savings

**Dual-contact design** 

Assures contact reliability

Robustness with full metal cover

Prevents housing damage during mating with interior cover.

creating connections for life