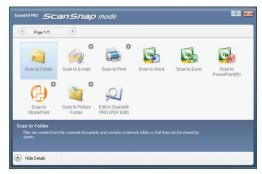

## **Datasheet**

## Fujitsu -6130Z Scanner



## High Speed Colour Duplex Scanner



- 80 images per minute duplex scanning speed
   @200 dpi B&W, greyscale or colour
- Auto colour detection, blank page deletion, auto cropping and auto de-skew
- 50 page automatic document feeder
- Ultrasonic multi-feed detection
- Includes network management software
- 1 year advance exchange warranty



Scan directly to PDF and other formats with the new ScanSnap Mode













## Technical details





| Key Speci cations                 |                                                                                                                           |                                                                                                       |
|-----------------------------------|---------------------------------------------------------------------------------------------------------------------------|-------------------------------------------------------------------------------------------------------|
| Scanner type:                     | ADF (Automatic Document FeederSimplex / Duplex, Colour / Greyscale / Black & White)                                       |