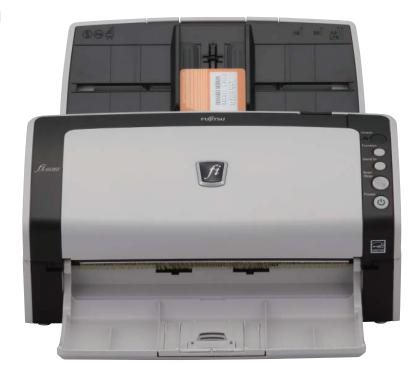

## Fujitsu -6130Z Scanner

## High Speed Colour Duplex Scanner

- 80 images per minute duplex scanning speed
   @200 dpi B&W, greyscale or colour
- Auto colour detection, blank page deletion, auto cropping and auto de-skew
- 50 page automatic document feeder
- Ultrasonic multi-feed detection
- Includes network management software
- 1 year advance exchange warranty