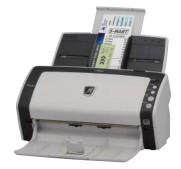

## Fujitsu -6130Z Scanner

## High Speed Colour Duplex Scanner

- 80 images per minute duplex scanning speed
   @200 dpi B&W, greyscale or colour
- Auto colour detection, blank page deletion, auto cropping and auto de-skew
- 50 page automatic document feeder
- Ultrasonic multi-feed detection
- Includes network management software
- 1 year advance exchange warranty