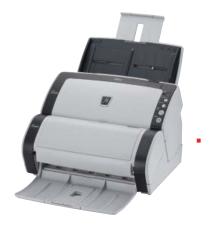

## Fujitsu -6130Z Scanner

## High Speed Colour Duplex Scanner

- 80 images per minute duplex scanning speed
   @200 dpi B&W, greyscale or colour
- Auto colour detection, blank page deletion, auto cropping and auto de-skew
- 50 page automatic document feeder
- Ultrasonic multi-feed detection
- Includes network management software
- 1 year advance exchange warranty