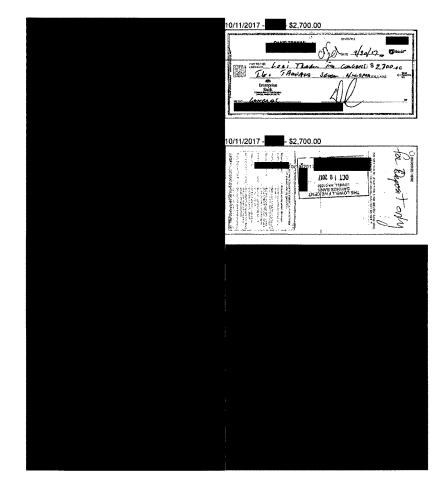

On September 4, 2018, Representative Trahan wrote a check from the Trahans' revolving credit account for \$71,000 to her Campaign.<sup>91</sup> The memo on the check states, "loan."<sup>92</sup> On October 2, 2018, the Campaign cashed Representative Trahan's \$71,000 check.<sup>93</sup> The bank records for the revolving credit account did not reflect a withdrawal of funds to cover the \$71,000 check until October 3, 2018, when the Trahans withdrew \$76,400 from the revolving credit account.<sup>94</sup> As discussed further below, Representative Trahan also wrote a check to the Campaign for the remaining

<sup>&</sup>lt;sup>94</sup> OCE's Referral, Exhibit 12.

\$5,400 withdrawn from the line of credit, for the Campaign's recount fund.95

The Campaign initially reported the \$71,000 check as a loan from Representative Trahan's personal funds received on September 4, 2018, but did not complete a Schedule C-1 to disclose that the loan originated with the revolving credit account.96 In its second amendment to its FEC report on December 15, 2018, the Campaign completed the Schedule C–1.97 It disclosed that the loan was incurred or established on September 4, 2018 and was due on October 20, 2030.98 It also disclosed Washington Savings Bank as the lending institution, a 5.25 percent interest rate, and collateral of real property valued at \$950,000.99

Representative Trahan and Mr. Trahan also wrote a \$5,400 check on October 2, 2018 to the Campaign.<sup>105</sup> The memo on the check states, "Dave \$2700/Lori \$2700."<sup>106</sup> The Campaign reported the check as a \$2,700 contribution from each of them for the elec-tion recount.<sup>107</sup> The Trahans made the contribution from the couple's revolving credit account utilizing the remaining funds from the October 3, 2018 withdrawal that also funded Representative Trahan's \$71,000 loan to the Campaign.<sup>108</sup>