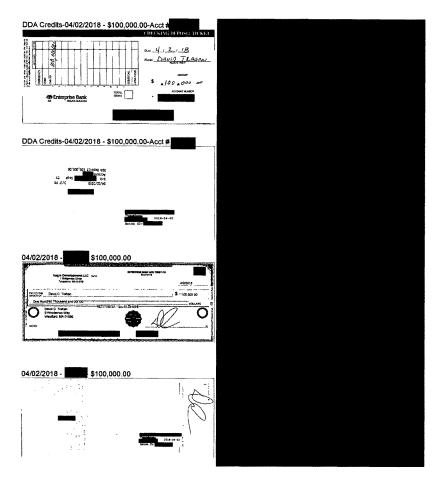

On April 2, 2018, Mass Eagle Development, LLC (Eagle Development) deposited \$100,000 into Mr. Trahan's personal checking account.<sup>40</sup> Eagle Development is a residential property development founded in 2010.41 Mr. Trahan has a 33 percent ownership interest in the company.<sup>42</sup> Mr. Trahan deposited checks in varying amounts from Eagle Development in his personal checking account prior to, during and after Representative Trahan's candidacy for the House.<sup>43</sup> Representative Trahan reported the funds Mr. Trahan received from Eagle Development as S Corporation income on her Financial Disclosure Statements.<sup>44</sup> Eagle Development is not listed as separate property in the Trahans' prenuptial agreement.<sup>45</sup>

On April 7, 2018, Mr. Trahan wrote himself a check for \$50,000 from his personal checking account.<sup>46</sup> On April 9, 2018, Mr. Trahan deposited the check in the couple's joint checking account.47 Mr. Trahan's \$50,000 deposit in the joint checking account provided sufficient funds to cover Representative Trahan's March 31, 2018, \$50,000 check to the Campaign.<sup>48</sup>On April 9, 2018, the Campaign deposited the \$50,000, nine days after it received the check.<sup>49</sup>