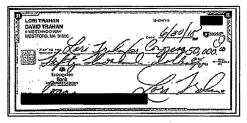

Prior to Mr. Trahan's \$200,000 transfer, the Trahans' joint checking account had a balance of \$2,769.54.<sup>83</sup> On August 22, 2018, Representative Trahan wrote a check from the joint checking account to her Campaign for \$200,000.<sup>84</sup> The memo on the check states, "loan."<sup>85</sup> The same day, the Campaign deposited her \$200,000 check.<sup>86</sup> The Campaign reported the \$200,000 as a loan from Representative Trahan, received on August 23, 2018 from her personal funds.<sup>87</sup> Representative Trahan forgave \$50,000 of this loan on September 24, 2018.<sup>88</sup>