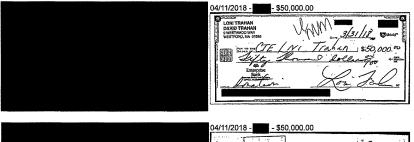

# 11. March 31, 2018 Loan

On March 31, 2018, Representative Trahan wrote a \$50,000 check to the Campaign from the joint checking account she holds with Mr. Trahan.<sup>36</sup> The memo on the check states, "donation."<sup>37</sup> Representative Trahan, through her counsel, explained that she intended the check to be a loan to the Campaign, but at the time she wrote it, she did not know how to properly characterize a loan on the memo line of the check.<sup>38</sup> On that date, the joint checking account did not have sufficient funds to cover the check.<sup>39</sup>

On April 7, 2018, Mr. Trahan wrote himself a check for \$50,000 from his personal checking account.<sup>46</sup> On April 9, 2018, Mr. Trahan deposited the check in the couple's joint checking account.47 Mr. Trahan's \$50,000 deposit in the joint checking account provided sufficient funds to cover Representative Trahan's March 31, 2018, \$50,000 check to the Campaign.<sup>48</sup>On April 9, 2018, the Campaign deposited the \$50,000, nine days after it received the check.<sup>49</sup>