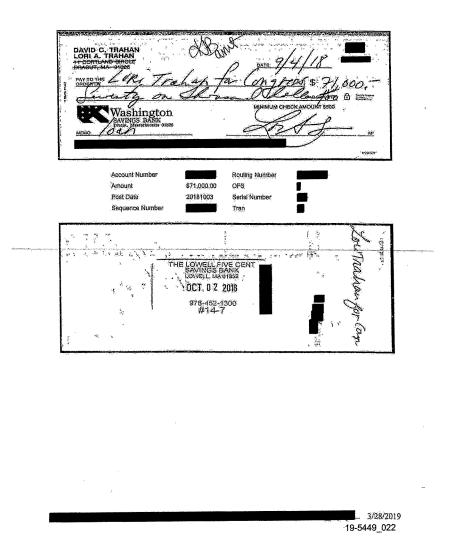

On September 4, 2018, Representative Trahan wrote a check from the Trahans' revolving credit account for \$71,000 to her Campaign.<sup>91</sup> The memo on the check states, "loan."<sup>92</sup> On October 2, 2018, the Campaign cashed Representative Trahan's \$71,000 check.<sup>93</sup> The bank records for the revolving credit account did not reflect a withdrawal of funds to cover the \$71,000 check until October 3, 2018, when the Trahans withdrew \$76,400 from the revolving credit account.<sup>94</sup> As discussed further below, Representative Trahan also wrote a check to the Campaign for the remaining