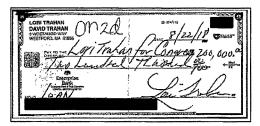

# 11. March 31, 2018 Loan

On March 31, 2018, Representative Trahan wrote a \$50,000 check to the Campaign from the joint checking account she holds with Mr. Trahan.<sup>36</sup> The memo on the check states, "donation."<sup>37</sup> Representative Trahan, through her counsel, explained that she intended the check to be a loan to the Campaign, but at the time she wrote it, she did not know how to properly characterize a loan on the memo line of the check.<sup>38</sup> On that date, the joint checking account did not have sufficient funds to cover the check.<sup>39</sup>

<sup>&</sup>lt;sup>37</sup> OCE's Referral, Exhibit 1. Although the memo on the check stated "donation," the Cam-paign reported the check as a loan from Representative Trahan. <sup>38</sup> Appendix C at 2.