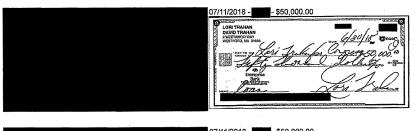

# 2. June 30, 2018 Loan

On June 30, 2018, Representative Trahan wrote another check for \$50,000 from the joint checking account to the Campaign.<sup>52</sup> The memo on this check states, "loan."<sup>53</sup> Again, the joint checking account did not have sufficient funds to cover her \$50,000 check on the date she wrote it.<sup>54</sup>

Prior to Mr. Trahan's \$200,000 transfer, the Trahans' joint checking account had a balance of \$2,769.54.<sup>83</sup> On August 22, 2018, Representative Trahan wrote a check from the joint checking account to her Campaign for \$200,000.<sup>84</sup> The memo on the check states, "loan."<sup>85</sup> The same day, the Campaign deposited her \$200,000 check.<sup>86</sup> The Campaign reported the \$200,000 as a loan from Representative Trahan, received on August 23, 2018 from her personal funds.<sup>87</sup> Representative Trahan forgave \$50,000 of this loan on September 24, 2018.<sup>88</sup>