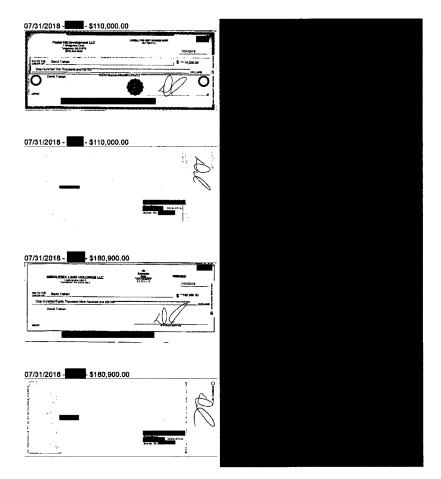

#### 3. August 22, 2018 Loan

On August 21, 2018, Mr. Trahan initiated a transfer of funds from his personal checking account to the Trahans' joint checking account for \$200,000.<sup>71</sup> Mr. Trahan had deposited \$180,900 from Middlesex Land Holdings, LLC (Middlesex) and \$110,000 from Poplar Hill Development LLC (Poplar Hill) in his personal checking account on July 31, 2018, which provided sufficient funds to cover the \$200,000 transfer to the Trahans' joint checking account on August  $21, 2018.^{72}$ 

Created in 2015, Middlesex is a company that holds vacant land for future development.73 Mr. Trahan and a business partner own the company.<sup>74</sup> Mr. Trahan made deposits in varying amounts from Middlesex from December 2017 to January 2019 in his personal checking account, totaling \$316,848.<sup>75</sup> Representative Trahan reported the funds Mr. Trahan received from Middlesex as partnership income on her Financial Disclosure Statements.<sup>76</sup> Middlesex is

Poplar Hill is a residential home building company created in 2014.<sup>78</sup> Like Middlesex, Mr. Trahan and a business partner own the company.<sup>79</sup> Mr. Trahan made deposits in varying amounts from Poplar Hill from March 2018 to July 2018 in his personal checking account, totaling \$295,000.<sup>80</sup> On her Financial Disclosure Statements, Representative Trahan reported the funds Mr. Trahan received from Poplar Hill as partnership income.<sup>81</sup> Poplar Hill is not listed in the Trahans' prenuptial agreement as separate property.<sup>82</sup>