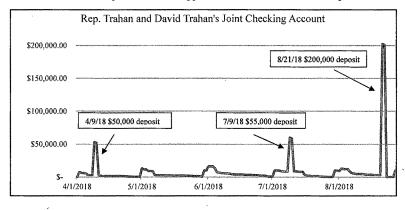

#### 3. August 22, 2018 Loan

On August 21, 2018, Mr. Trahan initiated a transfer of funds from his personal checking account to the Trahans' joint checking account for \$200,000.<sup>71</sup> Mr. Trahan had deposited \$180,900 from Middlesex Land Holdings, LLC (Middlesex) and \$110,000 from Poplar Hill Development LLC (Poplar Hill) in his personal checking account on July 31, 2018, which provided sufficient funds to cover the \$200,000 transfer to the Trahans' joint checking account on August  $21, 2018.^{72}$ 

Prior to Mr. Trahan's \$200,000 transfer, the Trahans' joint checking account had a balance of \$2,769.54.<sup>83</sup> On August 22, 2018, Representative Trahan wrote a check from the joint checking account to her Campaign for \$200,000.<sup>84</sup> The memo on the check states, "loan."<sup>85</sup> The same day, the Campaign deposited her \$200,000 check.<sup>86</sup> The Campaign reported the \$200,000 as a loan from Representative Trahan, received on August 23, 2018 from her personal funds.<sup>87</sup> Representative Trahan forgave \$50,000 of this loan on September 24, 2018.<sup>88</sup>