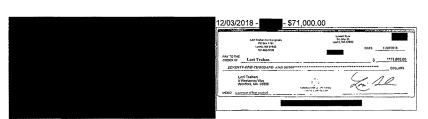

On September 4, 2018, Representative Trahan wrote a check from the Trahans' revolving credit account for \$71,000 to her Campaign.<sup>91</sup> The memo on the check states, "loan."<sup>92</sup> On October 2, 2018, the Campaign cashed Representative Trahan's \$71,000 check.<sup>93</sup> The bank records for the revolving credit account did not reflect a withdrawal of funds to cover the \$71,000 check until October 3, 2018, when the Trahans withdrew \$76,400 from the revolving credit account.<sup>94</sup> As discussed further below, Representative Trahan also wrote a check to the Campaign for the remaining

<sup>&</sup>lt;sup>94</sup> OCE's Referral, Exhibit 12.

\$5,400 withdrawn from the line of credit, for the Campaign's recount fund.95

The Campaign initially reported the \$71,000 check as a loan from Representative Trahan's personal funds received on September 4, 2018, but did not complete a Schedule C-1 to disclose that the loan originated with the revolving credit account.96 In its second amendment to its FEC report on December 15, 2018, the Campaign completed the Schedule C–1.97 It disclosed that the loan was incurred or established on September 4, 2018 and was due on October 20, 2030.98 It also disclosed Washington Savings Bank as the lending institution, a 5.25 percent interest rate, and collateral of real property valued at \$950,000.99

The Campaign repaid the \$71,000 loan to Representative Trahan on November 20, 2018.<sup>100</sup> Representative Trahan deposited the check into the couple's joint checking account on December 3, 2018.101