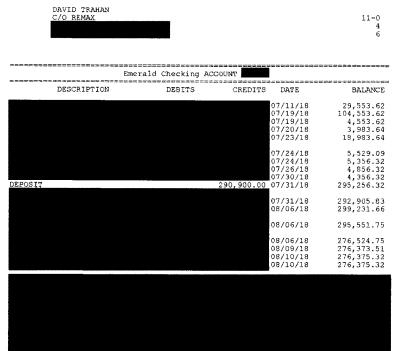

be income Mr. Trahan earned from DCT Development.<sup>61</sup> He treated it as income for tax purposes.<sup>62</sup> Representative Trahan specifically told the Committee the disbursement was not returned capital.<sup>63</sup> On the date of the disbursement, DCT Development had a cash balance of \$112,861.37, which represented DCT Development's value at that time.<sup>64</sup> Because Representative Trahan and Mr. Trahan treated the disbursement as Mr. Trahan's income, they also treated it as marital property under the agreement.65

8

Mr. Trahan frequently deposited checks from DCT Development into his personal account and sometimes into the Trahans' joint checking account in varying amounts, prior to, during and after Representative Trahan's candidacy for the House.<sup>66</sup> In this in-stance, on July 9, 2018 when Mr. Trahan wrote the \$55,000 check to himself from DCT Development, Mr. Trahan deposited the check into the couple's joint checking account.<sup>67</sup> Mr. Trahan's \$55,000 deposit in the joint checking account provided sufficient funds to cover Representative Trahan's June 30, 2018, \$50,000 check to the Campaign. On July 10, 2018, the Campaign deposited Representative Trahan's check for \$50,000, ten days after receipt.68