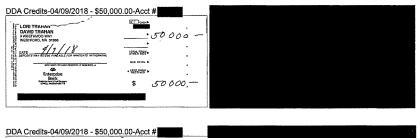

On April 7, 2018, Mr. Trahan wrote himself a check for \$50,000 from his personal checking account.<sup>46</sup> On April 9, 2018, Mr. Trahan deposited the check in the couple's joint checking account.47 Mr. Trahan's \$50,000 deposit in the joint checking account provided sufficient funds to cover Representative Trahan's March 31, 2018, \$50,000 check to the Campaign.<sup>48</sup>On April 9, 2018, the Campaign deposited the \$50,000, nine days after it received the check.<sup>49</sup>