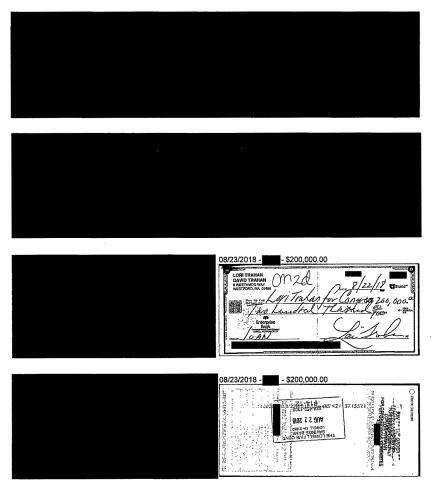

Prior to Mr. Trahan's \$200,000 transfer, the Trahans' joint checking account had a balance of \$2,769.54.<sup>83</sup> On August 22, 2018, Representative Trahan wrote a check from the joint checking account to her Campaign for \$200,000.<sup>84</sup> The memo on the check states, "loan."<sup>85</sup> The same day, the Campaign deposited her \$200,000 check.<sup>86</sup> The Campaign reported the \$200,000 as a loan from Representative Trahan, received on August 23, 2018 from her personal funds.<sup>87</sup> Representative Trahan forgave \$50,000 of this loan on September 24, 2018.<sup>88</sup>