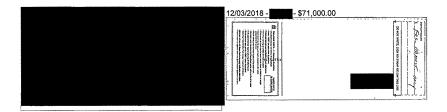

On September 4, 2018, Representative Trahan wrote a check from the Trahans' revolving credit account for \$71,000 to her Campaign.<sup>91</sup> The memo on the check states, "loan."<sup>92</sup> On October 2, 2018, the Campaign cashed Representative Trahan's \$71,000 check.<sup>93</sup> The bank records for the revolving credit account did not reflect a withdrawal of funds to cover the \$71,000 check until October 3, 2018, when the Trahans withdrew \$76,400 from the revolving credit account.<sup>94</sup> As discussed further below, Representative Trahan also wrote a check to the Campaign for the remaining

<sup>&</sup>lt;sup>94</sup> OCE's Referral, Exhibit 12.

\$5,400 withdrawn from the line of credit, for the Campaign's recount fund.95

The Campaign initially reported the \$71,000 check as a loan from Representative Trahan's personal funds received on September 4, 2018, but did not complete a Schedule C-1 to disclose that the loan originated with the revolving credit account.96 In its second amendment to its FEC report on December 15, 2018, the Campaign completed the Schedule C–1.97 It disclosed that the loan was incurred or established on September 4, 2018 and was due on October 20, 2030.98 It also disclosed Washington Savings Bank as the lending institution, a 5.25 percent interest rate, and collateral of real property valued at \$950,000.99

The Campaign repaid the \$71,000 loan to Representative Trahan on November 20, 2018.<sup>100</sup> Representative Trahan deposited the check into the couple's joint checking account on December 3, 2018.101