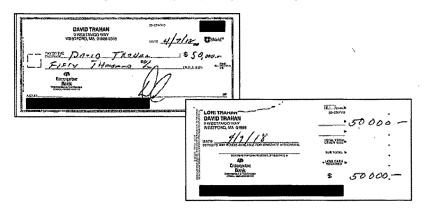

# 11. March 31, 2018 Loan

On March 31, 2018, Representative Trahan wrote a \$50,000 check to the Campaign from the joint checking account she holds with Mr. Trahan.<sup>36</sup> The memo on the check states, "donation."<sup>37</sup> Representative Trahan, through her counsel, explained that she intended the check to be a loan to the Campaign, but at the time she wrote it, she did not know how to properly characterize a loan on the memo line of the check.<sup>38</sup> On that date, the joint checking account did not have sufficient funds to cover the check.<sup>39</sup>

# 2. June 30, 2018 Loan

On June 30, 2018, Representative Trahan wrote another check for \$50,000 from the joint checking account to the Campaign.<sup>52</sup> The memo on this check states, "loan."<sup>53</sup> Again, the joint checking account did not have sufficient funds to cover her \$50,000 check on the date she wrote it.<sup>54</sup>

Prior to Mr. Trahan's \$200,000 transfer, the Trahans' joint checking account had a balance of \$2,769.54.<sup>83</sup> On August 22, 2018, Representative Trahan wrote a check from the joint checking account to her Campaign for \$200,000.<sup>84</sup> The memo on the check states, "loan."<sup>85</sup> The same day, the Campaign deposited her \$200,000 check.<sup>86</sup> The Campaign reported the \$200,000 as a loan from Representative Trahan, received on August 23, 2018 from her personal funds.<sup>87</sup> Representative Trahan forgave \$50,000 of this loan on September 24, 2018.<sup>88</sup>