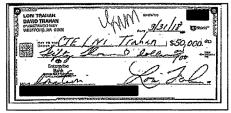

# 11. March 31, 2018 Loan

On March 31, 2018, Representative Trahan wrote a \$50,000 check to the Campaign from the joint checking account she holds with Mr. Trahan.<sup>36</sup> The memo on the check states, "donation."<sup>37</sup> Representative Trahan, through her counsel, explained that she intended the check to be a loan to the Campaign, but at the time she wrote it, she did not know how to properly characterize a loan on the memo line of the check.<sup>38</sup> On that date, the joint checking account did not have sufficient funds to cover the check.<sup>39</sup>