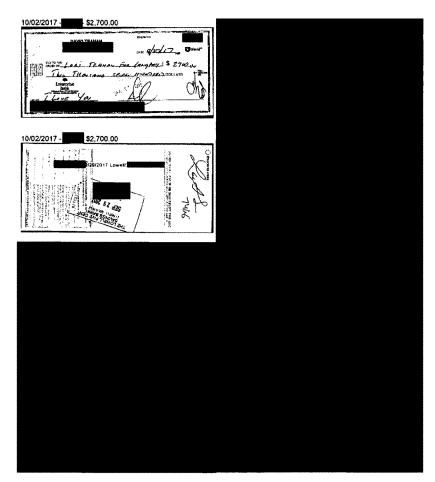

Prior to Mr. Trahan's \$200,000 transfer, the Trahans' joint checking account had a balance of \$2,769.54.<sup>83</sup> On August 22, 2018, Representative Trahan wrote a check from the joint checking account to her Campaign for \$200,000.<sup>84</sup> The memo on the check states, "loan."<sup>85</sup> The same day, the Campaign deposited her \$200,000 check.<sup>86</sup> The Campaign reported the \$200,000 as a loan from Representative Trahan, received on August 23, 2018 from her personal funds.<sup>87</sup> Representative Trahan forgave \$50,000 of this loan on September 24, 2018.<sup>88</sup>

## C. CONTRIBUTIONS FROM THE TRAHANS

Representative Trahan and Mr. Trahan made several contributions to the Campaign during the 2018 election cycle. Mr. Trahan made a \$2,700 contribution on September 29, 2017, designated for the primary election.<sup>102</sup> The following day, on September 30, 2017, he made a contribution for \$2,700 designated for the general election.<sup>103</sup> Both of his contributions were made by check from his personal checking account.<sup>104</sup>

Representative Trahan and Mr. Trahan also wrote a \$5,400 check on October 2, 2018 to the Campaign.<sup>105</sup> The memo on the check states, "Dave \$2700/Lori \$2700."<sup>106</sup> The Campaign reported the check as a \$2,700 contribution from each of them for the elec-tion recount.<sup>107</sup> The Trahans made the contribution from the couple's revolving credit account utilizing the remaining funds from the October 3, 2018 withdrawal that also funded Representative Trahan's \$71,000 loan to the Campaign.<sup>108</sup>