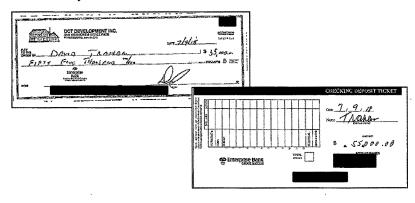

On July 9, 2018, Mr. Trahan wrote a check to himself for \$55,000 from DCT Development, Inc. (DCT Development).55 DCT Development is a general contracting corporation Mr. Trahan formed in 1992.<sup>56</sup> Mr. Trahan owns 100 percent of the company.<sup>57</sup> DCT Development is not listed in the Trahans' prenuptial agreement, despite being owned by Mr. Trahan at the time of the agreement.58 Representative Trahan informed the Committee that DCT Development was not disclosed in the prenuptial agreement because it did not normally have substantial assets besides cash, but instead served as a Subchapter S corporation through which he could receive income in connection with various construction projects.<sup>59</sup> According to Representative Trahan, she and Mr. Trahan intended DCT Development and income he received from it to be marital property under the agreement, and Mr. Trahan treated the income as such.<sup>60</sup>

8

Mr. Trahan frequently deposited checks from DCT Development into his personal account and sometimes into the Trahans' joint checking account in varying amounts, prior to, during and after Representative Trahan's candidacy for the House.<sup>66</sup> In this in-stance, on July 9, 2018 when Mr. Trahan wrote the \$55,000 check to himself from DCT Development, Mr. Trahan deposited the check into the couple's joint checking account.<sup>67</sup> Mr. Trahan's \$55,000 deposit in the joint checking account provided sufficient funds to cover Representative Trahan's June 30, 2018, \$50,000 check to the Campaign. On July 10, 2018, the Campaign deposited Representative Trahan's check for \$50,000, ten days after receipt.68