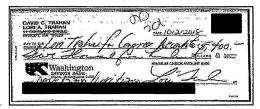

Prior to Mr. Trahan's \$200,000 transfer, the Trahans' joint checking account had a balance of \$2,769.54.<sup>83</sup> On August 22, 2018, Representative Trahan wrote a check from the joint checking account to her Campaign for \$200,000.<sup>84</sup> The memo on the check states, "loan."<sup>85</sup> The same day, the Campaign deposited her \$200,000 check.<sup>86</sup> The Campaign reported the \$200,000 as a loan from Representative Trahan, received on August 23, 2018 from her personal funds.<sup>87</sup> Representative Trahan forgave \$50,000 of this loan on September 24, 2018.<sup>88</sup>