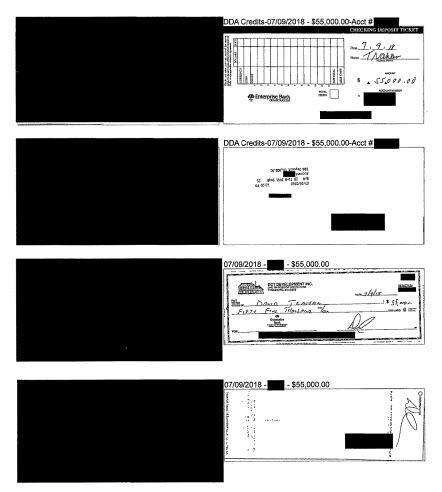

On July 9, 2018, Mr. Trahan wrote a check to himself for \$55,000 from DCT Development, Inc. (DCT Development).55 DCT Development is a general contracting corporation Mr. Trahan formed in 1992.<sup>56</sup> Mr. Trahan owns 100 percent of the company.<sup>57</sup> DCT Development is not listed in the Trahans' prenuptial agreement, despite being owned by Mr. Trahan at the time of the agreement.58 Representative Trahan informed the Committee that DCT Development was not disclosed in the prenuptial agreement because it did not normally have substantial assets besides cash, but instead served as a Subchapter S corporation through which he could receive income in connection with various construction projects.<sup>59</sup> According to Representative Trahan, she and Mr. Trahan intended DCT Development and income he received from it to be marital property under the agreement, and Mr. Trahan treated the income as such.<sup>60</sup>

8

Mr. Trahan frequently deposited checks from DCT Development into his personal account and sometimes into the Trahans' joint checking account in varying amounts, prior to, during and after Representative Trahan's candidacy for the House.<sup>66</sup> In this in-stance, on July 9, 2018 when Mr. Trahan wrote the \$55,000 check to himself from DCT Development, Mr. Trahan deposited the check into the couple's joint checking account.<sup>67</sup> Mr. Trahan's \$55,000 deposit in the joint checking account provided sufficient funds to cover Representative Trahan's June 30, 2018, \$50,000 check to the Campaign. On July 10, 2018, the Campaign deposited Representative Trahan's check for \$50,000, ten days after receipt.68