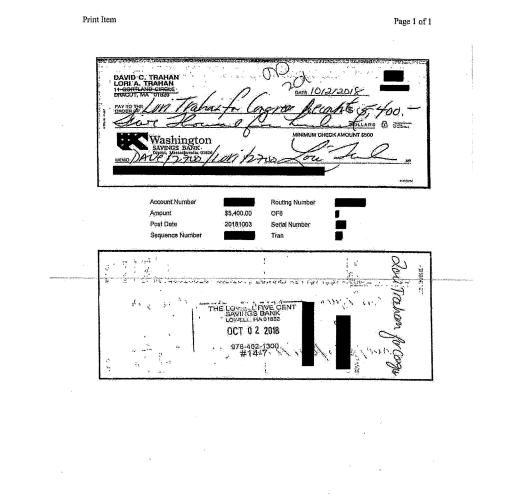

On September 4, 2018, Representative Trahan wrote a check from the Trahans' revolving credit account for \$71,000 to her Campaign.<sup>91</sup> The memo on the check states, "loan."<sup>92</sup> On October 2, 2018, the Campaign cashed Representative Trahan's \$71,000 check.<sup>93</sup> The bank records for the revolving credit account did not reflect a withdrawal of funds to cover the \$71,000 check until October 3, 2018, when the Trahans withdrew \$76,400 from the revolving credit account.<sup>94</sup> As discussed further below, Representative Trahan also wrote a check to the Campaign for the remaining

<sup>&</sup>lt;sup>94</sup> OCE's Referral, Exhibit 12.

\$5,400 withdrawn from the line of credit, for the Campaign's recount fund.95

The Campaign initially reported the \$71,000 check as a loan from Representative Trahan's personal funds received on September 4, 2018, but did not complete a Schedule C-1 to disclose that the loan originated with the revolving credit account.96 In its second amendment to its FEC report on December 15, 2018, the Campaign completed the Schedule C–1.97 It disclosed that the loan was incurred or established on September 4, 2018 and was due on October 20, 2030.98 It also disclosed Washington Savings Bank as the lending institution, a 5.25 percent interest rate, and collateral of real property valued at \$950,000.99

Representative Trahan and Mr. Trahan also wrote a \$5,400 check on October 2, 2018 to the Campaign.<sup>105</sup> The memo on the check states, "Dave \$2700/Lori \$2700."<sup>106</sup> The Campaign reported the check as a \$2,700 contribution from each of them for the elec-tion recount.<sup>107</sup> The Trahans made the contribution from the couple's revolving credit account utilizing the remaining funds from the October 3, 2018 withdrawal that also funded Representative Trahan's \$71,000 loan to the Campaign.<sup>108</sup>