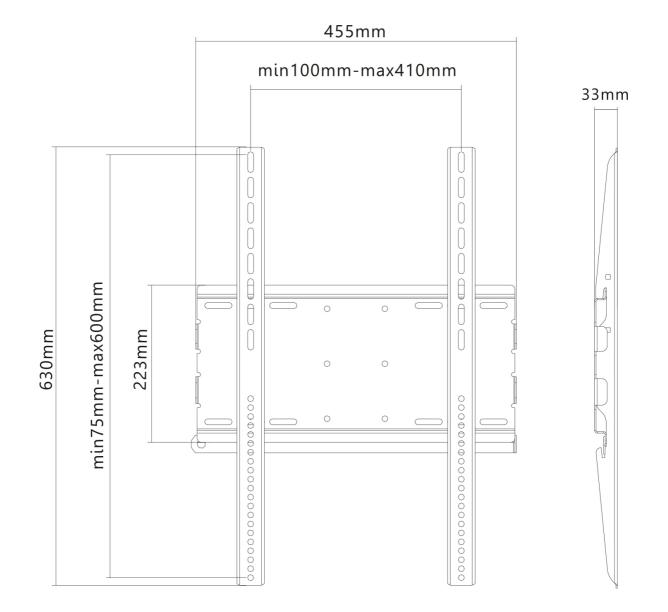

## **SPECIFICATIONS**

| Color             | Black         |
|-------------------|---------------|
| Distance to wall  | 3,3 cm        |
| Height adjustment | None          |
| Max. screen size  | 85            |
| Max. weight       | 70            |
| Min. screen size  | 32            |
| Min. weight       | 0             |
| Screens           | 1             |
| Туре              | Fixed         |
| VESA maximum      | 400x600 mm    |
| VESA minimum      | 200x200 mm    |
| VESA pattern      | 200x200       |
|                   | 200x300       |
|                   | 200x400       |
|                   | 300x200       |
|                   | 300x300       |
|                   | 350x350       |
|                   | 400x400       |
|                   | 400x300       |
|                   | 400x500       |
|                   | 400x600       |
|                   | 440x400       |
|                   | 500x400       |
|                   | 600x200       |
|                   | 600x300       |
|                   | 600x400       |
| Warranty          | 5 year        |
| EAN code          | 8717371442590 |
|                   |               |

The NewStar wall mount (portrait), model PLASMA-WP100 is a fixed wall mount for flat screens up to 85" (216 cm). This mount is a great choice when you want the ultimate viewing flexibility with your flat screen. This mount is specially made to mount screens in portrait modus to a wall. Depth of this mount is 3,2 centimetres.

NewStar PLASMA-WP100 is suitable for screens up to 85" (216 cm). The weight capacity of this product is 75 kg each screen. The wall mount is suitable for screens that meet VESA hole pattern 200x200 to 400x770mm. Different hole patterns can be covered using NewStar VESA adapter plates.